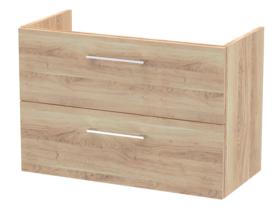

## TECHNICAL DATA SHEET

ROXOR

Sales Code: NVF3026

**Description:** 800 Wh 2-Drawer Unit (365 Deep)

| Product Dimensions                 |                                        |
|------------------------------------|----------------------------------------|
| Height (mm):                       | 540                                    |
| Width (mm):                        | 800                                    |
| Depth (mm):                        | 383                                    |
| Nett Weight (kg):                  | 33.5                                   |
| Packaging Dimensions               |                                        |
| Height (mm):                       | 560                                    |
| Width (mm):                        | 820                                    |
| Depth (mm):                        | 405                                    |
| Gross Weight (kg):                 | 34                                     |
| Packaging Data                     |                                        |
| Box Colour:                        | Brown Cardboard Box                    |
| Box Qty:                           | 1                                      |
| Label Size:                        | 100 x 50                               |
| Label Colour:                      | White Label                            |
| Label Oty:                         | 2                                      |
| Outer Box Dimensions (If A         | Applicable)                            |
| Height (mm):                       | -pp-cable)                             |
| Width (mm):                        |                                        |
| Depth (mm):                        |                                        |
| Gross Weight (kg):                 |                                        |
| Barcode:                           | 5056678436691                          |
| Product Details                    | 3030010130031                          |
|                                    | United Kingdom                         |
| Country of Origin:                 | United Kingdom                         |
| Fitting Instruction:<br>CE & UKCA: | No<br>N/A                              |
| FSC Certified Materials            | Yes                                    |
| Colour:                            |                                        |
| Construction Method:               | Bleached Cuneo Oak<br>Cam & Wood Dowel |
| Construction Type:                 | Rigid                                  |
| Cabinet Finish:                    | MFC Textured Woodgrain                 |
| Fascia Finish:                     | MFC Textured Woodgrain                 |
| Cabinet Thickness (mm):            | 18                                     |
| Fascia Thickness (mm):             | 18                                     |
| Drawer Included:                   | Yes                                    |
| Drawer Type:                       | 80mm High Metal Softclose              |
| No of Shelves:                     |                                        |
| Hinge Type:                        | Not Applicable                         |
| Hinge Included:                    | Not Applicable                         |
| Adjustable Legs:                   | No                                     |
| Fixings Included:                  | Yes                                    |
| Handle Style:                      | Contemporary                           |
| Waste Shroud:                      | Yes                                    |
| Handle Included                    | Yes                                    |
| ranale included.                   | 103                                    |