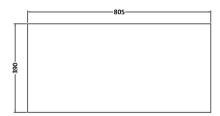

[[]]]

[]]]

ROXOR

Sales Code: MWD3080

**Description:** 800 Worktop (805X390x18mm)