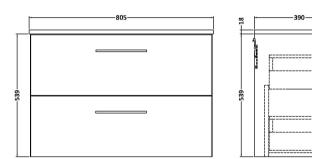

## TECHNICAL DATA SHEET

ROXOR

Sales Code: NVF3026

**Description:** 800 Wh 2-Drawer Unit (365 Deep)

| Product Dimensions                 |                                        |
|------------------------------------|----------------------------------------|
| Height (mm):                       | 540                                    |
| Width (mm):                        | 800                                    |
| Depth (mm):                        | 383                                    |
| Nett Weight (kg):                  | 33.5                                   |
| Packaging Dimensions               |                                        |
| Height (mm):                       | 560                                    |
| Width (mm):                        | 820                                    |
| Depth (mm):                        | 405                                    |
| Gross Weight (kg):                 | 34                                     |
| Packaging Data                     |                                        |
| Box Colour:                        | Brown Cardboard Box                    |
| Box Qty:                           | 1                                      |
| Label Size:                        | 100 x 50                               |
| Label Colour:                      | White Label                            |
| Label Oty:                         | 2                                      |
| Outer Box Dimensions (If A         | Applicable)                            |
| Height (mm):                       | -pp-cable)                             |
| Width (mm):                        |                                        |
| Depth (mm):                        |                                        |
| Gross Weight (kg):                 |                                        |
| Barcode:                           | 5056678436691                          |
| Product Details                    | 3030010130031                          |
|                                    | United Kingdom                         |
| Country of Origin:                 | United Kingdom                         |
| Fitting Instruction:<br>CE & UKCA: | No<br>N/A                              |
| FSC Certified Materials            | Yes                                    |
| Colour:                            |                                        |
| Construction Method:               | Bleached Cuneo Oak<br>Cam & Wood Dowel |
| Construction Type:                 | Rigid                                  |
| Cabinet Finish:                    | MFC Textured Woodgrain                 |
| Fascia Finish:                     | MFC Textured Woodgrain                 |
| Cabinet Thickness (mm):            | 18                                     |
| Fascia Thickness (mm):             | 18                                     |
| Drawer Included:                   | Yes                                    |
| Drawer Type:                       | 80mm High Metal Softclose              |
| No of Shelves:                     |                                        |
| Hinge Type:                        | Not Applicable                         |
| Hinge Included:                    | Not Applicable                         |
| Adjustable Legs:                   | No                                     |
| Fixings Included:                  | Yes                                    |
| Handle Style:                      | Contemporary                           |
| Waste Shroud:                      | Yes                                    |
| Handle Included                    | Yes                                    |
| ranale included.                   | 103                                    |