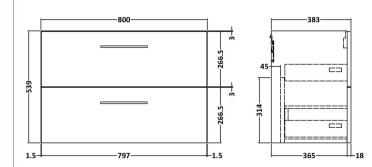

## TECHNICAL DATA SHEET

ROXOR

Sales Code: NVF3026

**Description:** 800 Wh 2-Drawer Unit (365 Deep)

| Product Dimensions                 |                                        |
|------------------------------------|----------------------------------------|
| Height (mm):                       | 540                                    |
| Width (mm):                        | 800                                    |
| Depth (mm):                        | 383                                    |
| Nett Weight (kg):                  | 33.5                                   |
| Packaging Dimensions               |                                        |
| Height (mm):                       | 560                                    |
| Width (mm):                        | 820                                    |
| Depth (mm):                        | 405                                    |
| Gross Weight (kg):                 | 34                                     |
| Packaging Data                     |                                        |
| Box Colour:                        | Brown Cardboard Box                    |
| Box Qty:                           | 1                                      |
| Label Size:                        | 100 x 50                               |
| Label Colour:                      | White Label                            |
| Label Oty:                         | 2                                      |
| Outer Box Dimensions (If A         | Applicable)                            |
| Height (mm):                       | -pp-cable)                             |
| Width (mm):                        |                                        |
| Depth (mm):                        |                                        |
| Gross Weight (kg):                 |                                        |
| Barcode:                           | 5056678436691                          |
| Product Details                    | 3030010130031                          |
|                                    | United Kingdom                         |
| Country of Origin:                 | United Kingdom                         |
| Fitting Instruction:<br>CE & UKCA: | No<br>N/A                              |
| FSC Certified Materials            | Yes                                    |
| Colour:                            |                                        |
| Construction Method:               | Bleached Cuneo Oak<br>Cam & Wood Dowel |
| Construction Type:                 | Rigid                                  |
| Cabinet Finish:                    | MFC Textured Woodgrain                 |
| Fascia Finish:                     | MFC Textured Woodgrain                 |
| Cabinet Thickness (mm):            | 18                                     |
| Fascia Thickness (mm):             | 18                                     |
| Drawer Included:                   | Yes                                    |
| Drawer Type:                       | 80mm High Metal Softclose              |
| No of Shelves:                     |                                        |
| Hinge Type:                        | Not Applicable                         |
| Hinge Included:                    | Not Applicable                         |
| Adjustable Legs:                   | No                                     |
| Fixings Included:                  | Yes                                    |
| Handle Style:                      | Contemporary                           |
| Waste Shroud:                      | Yes                                    |
| Handle Included                    | Yes                                    |
| ranale included.                   | 103                                    |