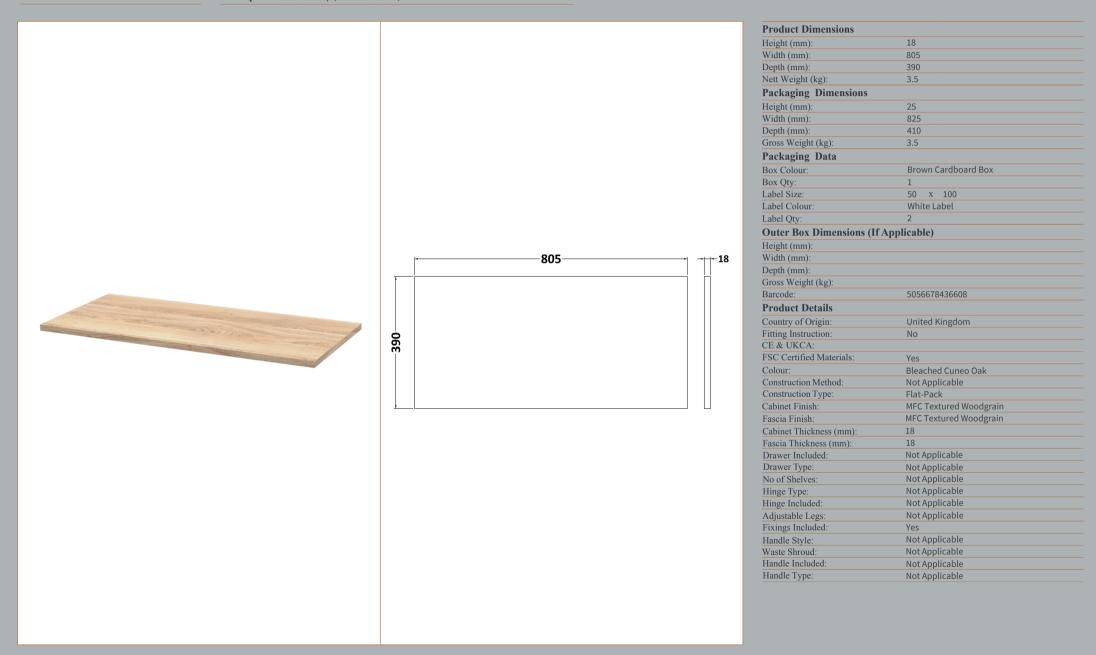

[[]]]

[]]]

ROXOR

Sales Code: MWD3080

**Description:** 800 Worktop (805X390x18mm)