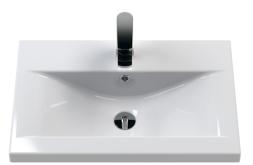

ROXOR

Sales Code: NVM013

**Description:** 600 Mid-Edged Basin 1 Th

| Product Dime         | nsions                                                  |                               |                               |  |
|----------------------|---------------------------------------------------------|-------------------------------|-------------------------------|--|
| Height (mm):         |                                                         | 180                           |                               |  |
| Width (mm):          |                                                         | 610                           |                               |  |
| Depth (mm):          |                                                         | 390                           |                               |  |
| Nett Weight (kg)     |                                                         | 11                            |                               |  |
| Packaging Di         | nensions                                                |                               |                               |  |
| Height (mm):         |                                                         | 200                           |                               |  |
| Width (mm):          |                                                         | 410                           |                               |  |
| Depth (mm):          |                                                         | 630                           |                               |  |
| Gross Weight (kg     | g):                                                     | 11                            |                               |  |
| Packaging Da         | ta                                                      |                               |                               |  |
| Box Colour:          |                                                         | Brown Cardboard Box - Printed |                               |  |
| Box Qty:             |                                                         | 1                             |                               |  |
| Label Size:          |                                                         | 100 x 50                      |                               |  |
| Label Colour:        |                                                         | White Label                   |                               |  |
| Label Qty:           |                                                         | 2                             |                               |  |
| Outer Box Di         | nensions (If App                                        | licable)                      |                               |  |
| Height (mm):         |                                                         |                               |                               |  |
| Width (mm):          |                                                         |                               |                               |  |
| Depth (mm):          |                                                         |                               |                               |  |
| Gross Weight (kg     | g):                                                     |                               |                               |  |
| Barcode:             |                                                         | 505536904                     | 3415                          |  |
| Product Detai        | ls                                                      |                               |                               |  |
| Country of Origi     | n:                                                      | China                         |                               |  |
| Fitting Instruction: |                                                         | No                            |                               |  |
| Certification: CI    | E & UKCA: No                                            | WRAS: N/                      | A WRAS No: N/A                |  |
| Product Material:    |                                                         | Vitreous China                |                               |  |
| Fixing Supplied:     |                                                         | No                            |                               |  |
| Pans/Bidets:         | Trap Style: Not A                                       | pplicable                     | Includes Seat: Not Applicable |  |
| Seats:               | Seat Type: Not Ap                                       | pplicable                     | Material: Not Applicable      |  |
|                      |                                                         |                               | Hinge Type: Not Applicable    |  |
|                      | Hinge Material: Not Applicable                          |                               |                               |  |
| Cisterns:            | Operating Type: Not Applicable Fittings: Not Applicable |                               |                               |  |
|                      | Lever Type: Not                                         | Applicable                    |                               |  |
| Basins:              | Tap Hole: One Taphole                                   |                               | Chain Stay Hole: No           |  |
|                      | Template: Not Required                                  |                               | Waste Type Req: Slotted       |  |
|                      | Overflow Inc: Yes                                       |                               | Overflow Cover: Yes           |  |
|                      | Inner Bowl Depth (mm): 125mm                            |                               |                               |  |