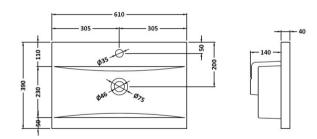

ROXOR

Sales Code: NVM013

**Description:** 600 Mid-Edged Basin 1 Th

| Product Dime         | nsions                                                  |                               |                               |  |
|----------------------|---------------------------------------------------------|-------------------------------|-------------------------------|--|
| Height (mm):         |                                                         | 180                           |                               |  |
| Width (mm):          |                                                         | 610                           |                               |  |
| Depth (mm):          |                                                         | 390                           |                               |  |
| Nett Weight (kg)     |                                                         | 11                            |                               |  |
| Packaging Di         | nensions                                                |                               |                               |  |
| Height (mm):         |                                                         | 200                           |                               |  |
| Width (mm):          |                                                         | 410                           |                               |  |
| Depth (mm):          |                                                         | 630                           |                               |  |
| Gross Weight (kg     | g):                                                     | 11                            |                               |  |
| Packaging Da         | ta                                                      |                               |                               |  |
| Box Colour:          |                                                         | Brown Cardboard Box - Printed |                               |  |
| Box Qty:             |                                                         | 1                             |                               |  |
| Label Size:          |                                                         | 100 x 50                      |                               |  |
| Label Colour:        |                                                         | White Label                   |                               |  |
| Label Qty:           |                                                         | 2                             |                               |  |
| Outer Box Di         | nensions (If App                                        | licable)                      |                               |  |
| Height (mm):         |                                                         |                               |                               |  |
| Width (mm):          |                                                         |                               |                               |  |
| Depth (mm):          |                                                         |                               |                               |  |
| Gross Weight (kg     | g):                                                     |                               |                               |  |
| Barcode:             |                                                         | 505536904                     | 3415                          |  |
| Product Detai        | ls                                                      |                               |                               |  |
| Country of Origi     | n:                                                      | China                         |                               |  |
| Fitting Instruction: |                                                         | No                            |                               |  |
| Certification: CI    | E & UKCA: No                                            | WRAS: N/                      | A WRAS No: N/A                |  |
| Product Material:    |                                                         | Vitreous China                |                               |  |
| Fixing Supplied:     |                                                         | No                            |                               |  |
| Pans/Bidets:         | Trap Style: Not A                                       | pplicable                     | Includes Seat: Not Applicable |  |
| Seats:               | Seat Type: Not Ap                                       | pplicable                     | Material: Not Applicable      |  |
|                      |                                                         |                               | Hinge Type: Not Applicable    |  |
|                      | Hinge Material: Not Applicable                          |                               |                               |  |
| Cisterns:            | Operating Type: Not Applicable Fittings: Not Applicable |                               |                               |  |
|                      | Lever Type: Not                                         | Applicable                    |                               |  |
| Basins:              | Tap Hole: One Taphole                                   |                               | Chain Stay Hole: No           |  |
|                      | Template: Not Required                                  |                               | Waste Type Req: Slotted       |  |
|                      | Overflow Inc: Yes                                       |                               | Overflow Cover: Yes           |  |
|                      | Inner Bowl Depth (mm): 125mm                            |                               |                               |  |