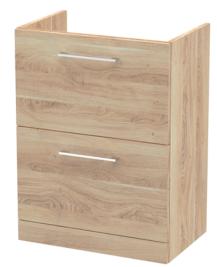

## TECHNICAL DATA SHEET

**Description:** 600 Fs 2-Drawer Vanity & Basin 1

## TECHNICAL DATA SHEET

ROXOR

Sales Code: NVF3033

**Description:** 600 Fs 2-Drawer Unit (365 Deep)

| Product Dimensions         |                                |  |  |
|----------------------------|--------------------------------|--|--|
| Height (mm):               | 800                            |  |  |
| Width (mm):                | 600                            |  |  |
| Depth (mm):                | 383                            |  |  |
| Nett Weight (kg):          | 26                             |  |  |
| Packaging Dimensions       |                                |  |  |
| Height (mm):               | 835                            |  |  |
| Width (mm):                | 632                            |  |  |
| Depth (mm):                | 391                            |  |  |
| Gross Weight (kg):         | 26.5                           |  |  |
| Packaging Data             |                                |  |  |
| Box Colour:                | Brown Cardboard Box            |  |  |
| Box Qty:                   | 1                              |  |  |
| Label Size:                | 100 x 50                       |  |  |
| Label Colour:              | White Label                    |  |  |
| Label Qty:                 | 2                              |  |  |
| Outer Box Dimensions (If A | applicable)                    |  |  |
| Height (mm):               |                                |  |  |
| Width (mm):                |                                |  |  |
| Depth (mm):                |                                |  |  |
| Gross Weight (kg):         |                                |  |  |
| Barcode:                   | 5056678436707                  |  |  |
| Product Details            |                                |  |  |
| Country of Origin:         | United Kingdom                 |  |  |
| Fitting Instruction:       | No                             |  |  |
| CE & UKCA:                 | N/A                            |  |  |
| FSC Certified Materials:   | Yes                            |  |  |
| Colour:                    | Bleached Cuneo Oak             |  |  |
| Construction Method:       | Cam & Wood Dowel               |  |  |
| Construction Type:         | Rigid                          |  |  |
| Cabinet Finish:            | MFC Textured Woodgrain         |  |  |
| Fascia Finish:             | MFC Textured Woodgrain         |  |  |
| Cabinet Thickness (mm):    | 18                             |  |  |
| Fascia Thickness (mm):     | 18                             |  |  |
| Drawer Included:           | Yes                            |  |  |
| Drawer Type:               | 80mm High Metal S/C Inc Galler |  |  |
| No of Shelves:             | 0                              |  |  |
| Hinge Type:                | Not Applicable                 |  |  |
| Hinge Included:            | Not Applicable                 |  |  |
| Adjustable Legs:           | No, Not Required               |  |  |
| Fixings Included:          | Yes                            |  |  |
| Handle Style:              | Contemporary                   |  |  |
| Waste Shroud:              | Yes                            |  |  |
| Handle Included:           | Yes, Supplied                  |  |  |
| Handle Type:               | D-Shape                        |  |  |