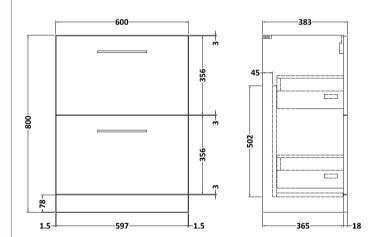

## TECHNICAL DATA SHEET

ROXOR

Sales Code: NVF3033

**Description:** 600 Fs 2-Drawer Unit (365 Deep)

| Product Dimensions         |                                |  |  |
|----------------------------|--------------------------------|--|--|
| Height (mm):               | 800                            |  |  |
| Width (mm):                | 600                            |  |  |
| Depth (mm):                | 383                            |  |  |
| Nett Weight (kg):          | 26                             |  |  |
| Packaging Dimensions       |                                |  |  |
| Height (mm):               | 835                            |  |  |
| Width (mm):                | 632                            |  |  |
| Depth (mm):                | 391                            |  |  |
| Gross Weight (kg):         | 26.5                           |  |  |
| Packaging Data             |                                |  |  |
| Box Colour:                | Brown Cardboard Box            |  |  |
| Box Qty:                   | 1                              |  |  |
| Label Size:                | 100 x 50                       |  |  |
| Label Colour:              | White Label                    |  |  |
| Label Qty:                 | 2                              |  |  |
| Outer Box Dimensions (If A | applicable)                    |  |  |
| Height (mm):               |                                |  |  |
| Width (mm):                |                                |  |  |
| Depth (mm):                |                                |  |  |
| Gross Weight (kg):         |                                |  |  |
| Barcode:                   | 5056678436707                  |  |  |
| Product Details            |                                |  |  |
| Country of Origin:         | United Kingdom                 |  |  |
| Fitting Instruction:       | No                             |  |  |
| CE & UKCA:                 | N/A                            |  |  |
| FSC Certified Materials:   | Yes                            |  |  |
| Colour:                    | Bleached Cuneo Oak             |  |  |
| Construction Method:       | Cam & Wood Dowel               |  |  |
| Construction Type:         | Rigid                          |  |  |
| Cabinet Finish:            | MFC Textured Woodgrain         |  |  |
| Fascia Finish:             | MFC Textured Woodgrain         |  |  |
| Cabinet Thickness (mm):    | 18                             |  |  |
| Fascia Thickness (mm):     | 18                             |  |  |
| Drawer Included:           | Yes                            |  |  |
| Drawer Type:               | 80mm High Metal S/C Inc Galler |  |  |
| No of Shelves:             | 0                              |  |  |
| Hinge Type:                | Not Applicable                 |  |  |
| Hinge Included:            | Not Applicable                 |  |  |
| Adjustable Legs:           | No, Not Required               |  |  |
| Fixings Included:          | Yes                            |  |  |
| Handle Style:              | Contemporary                   |  |  |
| Waste Shroud:              | Yes                            |  |  |
| Handle Included:           | Yes, Supplied                  |  |  |
| Handle Type:               | D-Shape                        |  |  |