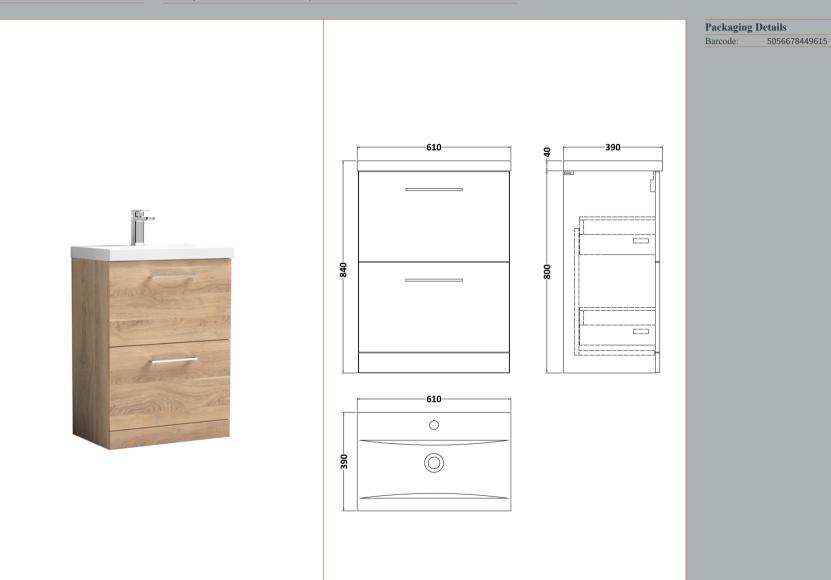

## TECHNICAL DATA SHEET

**Description:** 600 Fs 2-Drawer Vanity & Basin 1

## TECHNICAL DATA SHEET

ROXOR

Sales Code: NVF3033

**Description:** 600 Fs 2-Drawer Unit (365 Deep)

| Product Dimensions         |                                |  |  |
|----------------------------|--------------------------------|--|--|
| Height (mm):               | 800                            |  |  |
| Width (mm):                | 600                            |  |  |
| Depth (mm):                | 383                            |  |  |
| Nett Weight (kg):          | 26                             |  |  |
| Packaging Dimensions       |                                |  |  |
| Height (mm):               | 835                            |  |  |
| Width (mm):                | 632                            |  |  |
| Depth (mm):                | 391                            |  |  |
| Gross Weight (kg):         | 26.5                           |  |  |
| Packaging Data             |                                |  |  |
| Box Colour:                | Brown Cardboard Box            |  |  |
| Box Qty:                   | 1                              |  |  |
| Label Size:                | 100 x 50                       |  |  |
| Label Colour:              | White Label                    |  |  |
| Label Qty:                 | 2                              |  |  |
| Outer Box Dimensions (If A | applicable)                    |  |  |
| Height (mm):               |                                |  |  |
| Width (mm):                |                                |  |  |
| Depth (mm):                |                                |  |  |
| Gross Weight (kg):         |                                |  |  |
| Barcode:                   | 5056678436707                  |  |  |
| Product Details            |                                |  |  |
| Country of Origin:         | United Kingdom                 |  |  |
| Fitting Instruction:       | No                             |  |  |
| CE & UKCA:                 | N/A                            |  |  |
| FSC Certified Materials:   | Yes                            |  |  |
| Colour:                    | Bleached Cuneo Oak             |  |  |
| Construction Method:       | Cam & Wood Dowel               |  |  |
| Construction Type:         | Rigid                          |  |  |
| Cabinet Finish:            | MFC Textured Woodgrain         |  |  |
| Fascia Finish:             | MFC Textured Woodgrain         |  |  |
| Cabinet Thickness (mm):    | 18                             |  |  |
| Fascia Thickness (mm):     | 18                             |  |  |
| Drawer Included:           | Yes                            |  |  |
| Drawer Type:               | 80mm High Metal S/C Inc Galler |  |  |
| No of Shelves:             | 0                              |  |  |
| Hinge Type:                | Not Applicable                 |  |  |
| Hinge Included:            | Not Applicable                 |  |  |
| Adjustable Legs:           | No, Not Required               |  |  |
| Fixings Included:          | Yes                            |  |  |
| Handle Style:              | Contemporary                   |  |  |
| Waste Shroud:              | Yes                            |  |  |
| Handle Included:           | Yes, Supplied                  |  |  |
| Handle Type:               | D-Shape                        |  |  |

ROXOR

Sales Code: NVM013

**Description:** 600 Mid-Edged Basin 1 Th

| Product Dime         | nsions                                                  |                               |                               |  |
|----------------------|---------------------------------------------------------|-------------------------------|-------------------------------|--|
| Height (mm):         |                                                         | 180                           |                               |  |
| Width (mm):          |                                                         | 610                           |                               |  |
| Depth (mm):          |                                                         | 390                           |                               |  |
| Nett Weight (kg)     |                                                         | 11                            |                               |  |
| Packaging Di         | nensions                                                |                               |                               |  |
| Height (mm):         |                                                         | 200                           |                               |  |
| Width (mm):          |                                                         | 410                           |                               |  |
| Depth (mm):          |                                                         | 630                           |                               |  |
| Gross Weight (kg     | g):                                                     | 11                            |                               |  |
| Packaging Da         | ta                                                      |                               |                               |  |
| Box Colour:          |                                                         | Brown Cardboard Box - Printed |                               |  |
| Box Qty:             |                                                         | 1                             |                               |  |
| Label Size:          |                                                         | 100 x 50                      |                               |  |
| Label Colour:        |                                                         | White Label                   |                               |  |
| Label Qty:           |                                                         | 2                             |                               |  |
| Outer Box Di         | nensions (If App                                        | licable)                      |                               |  |
| Height (mm):         |                                                         |                               |                               |  |
| Width (mm):          |                                                         |                               |                               |  |
| Depth (mm):          |                                                         |                               |                               |  |
| Gross Weight (kg     | g):                                                     |                               |                               |  |
| Barcode:             |                                                         | 505536904                     | 3415                          |  |
| Product Detai        | ls                                                      |                               |                               |  |
| Country of Origi     | n:                                                      | China                         |                               |  |
| Fitting Instruction: |                                                         | No                            |                               |  |
| Certification: CI    | E & UKCA: No                                            | WRAS: N/                      | A WRAS No: N/A                |  |
| Product Material:    |                                                         | Vitreous China                |                               |  |
| Fixing Supplied:     |                                                         | No                            |                               |  |
| Pans/Bidets:         | Trap Style: Not A                                       | pplicable                     | Includes Seat: Not Applicable |  |
| Seats:               | Seat Type: Not Ap                                       | pplicable                     | Material: Not Applicable      |  |
|                      |                                                         |                               | Hinge Type: Not Applicable    |  |
|                      | Hinge Material: Not Applicable                          |                               |                               |  |
| Cisterns:            | Operating Type: Not Applicable Fittings: Not Applicable |                               |                               |  |
|                      | Lever Type: Not                                         | Applicable                    |                               |  |
| Basins:              | Tap Hole: One Taphole                                   |                               | Chain Stay Hole: No           |  |
|                      | Template: Not Required                                  |                               | Waste Type Req: Slotted       |  |
|                      | Overflow Inc: Yes                                       |                               | Overflow Cover: Yes           |  |
|                      | Inner Bowl Depth (mm): 125mm                            |                               |                               |  |