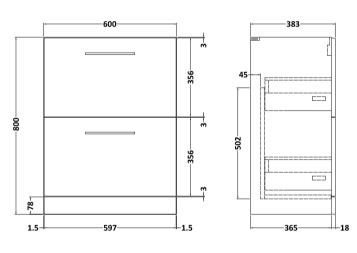

## **Packaging Details**

Barcode: 5056678449639

Sales Code: NVF3033 Description: 600 Fs 2-Drawer Unit (365 Deep)

| <b>Product Dimensions</b> |                                |  |
|---------------------------|--------------------------------|--|
| Height (mm):              | 800                            |  |
| Width (mm):               | 600                            |  |
| Depth (mm):               | 383                            |  |
| Nett Weight (kg):         | 26                             |  |
| Packaging Dimensions      |                                |  |
| Height (mm):              | 835                            |  |
| Width (mm):               | 632                            |  |
| Depth (mm):               | 391                            |  |
| Gross Weight (kg):        | 26.5                           |  |
| Packaging Data            |                                |  |
| Box Colour:               | Brown Cardboard Box            |  |
| Box Qty:                  | 1                              |  |
| Label Size:               | 100 x 50                       |  |
| Label Colour:             | White Label                    |  |
| Label Qty:                | 2                              |  |
| Outer Box Dimensions (If  | Applicable)                    |  |
| Height (mm):              | Tr                             |  |
| Width (mm):               |                                |  |
| Depth (mm):               |                                |  |
| Gross Weight (kg):        |                                |  |
| Barcode:                  | 5056678436707                  |  |
| Product Details           |                                |  |
| Country of Origin:        | United Kingdom                 |  |
| Fitting Instruction:      | No                             |  |
| CE & UKCA:                | N/A                            |  |
| FSC Certified Materials:  | Yes                            |  |
| Colour:                   | Bleached Cuneo Oak             |  |
| Construction Method:      | Cam & Wood Dowel               |  |
| Construction Type:        | Rigid                          |  |
| Cabinet Finish:           | MFC Textured Woodgrain         |  |
| Fascia Finish:            | MFC Textured Woodgrain         |  |
| Cabinet Thickness (mm):   | 18                             |  |
| Fascia Thickness (mm):    | 18                             |  |
| Drawer Included:          | Yes                            |  |
| Drawer Type:              | 80mm High Metal S/C Inc Galler |  |
| No of Shelves:            | 0                              |  |
| Hinge Type:               | Not Applicable                 |  |
| Hinge Included:           | Not Applicable                 |  |
| Adjustable Legs:          | No, Not Required               |  |
| Fixings Included:         | Yes                            |  |
| Handle Style:             | Contemporary                   |  |
| Waste Shroud:             | Yes                            |  |
| Handle Included:          | Yes, Supplied                  |  |