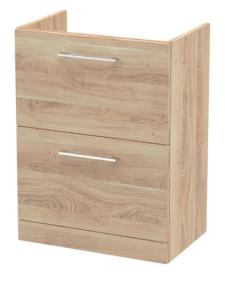

## **Packaging Details**

Barcode: 5056678449639

Sales Code: NVF3033 Description: 600 Fs 2-Drawer Unit (365 Deep)

| <b>Product Dimensions</b> |                                |  |
|---------------------------|--------------------------------|--|
| Height (mm):              | 800                            |  |
| Width (mm):               | 600                            |  |
| Depth (mm):               | 383                            |  |
| Nett Weight (kg):         | 26                             |  |
| Packaging Dimensions      |                                |  |
| Height (mm):              | 835                            |  |
| Width (mm):               | 632                            |  |
| Depth (mm):               | 391                            |  |
| Gross Weight (kg):        | 26.5                           |  |
| Packaging Data            |                                |  |
| Box Colour:               | Brown Cardboard Box            |  |
| Box Qty:                  | 1                              |  |
| Label Size:               | 100 x 50                       |  |
| Label Colour:             | White Label                    |  |
| Label Qty:                | 2                              |  |
| Outer Box Dimensions (If  | Applicable)                    |  |
| Height (mm):              | Tr                             |  |
| Width (mm):               |                                |  |
| Depth (mm):               |                                |  |
| Gross Weight (kg):        |                                |  |
| Barcode:                  | 5056678436707                  |  |
| Product Details           |                                |  |
| Country of Origin:        | United Kingdom                 |  |
| Fitting Instruction:      | No                             |  |
| CE & UKCA:                | N/A                            |  |
| FSC Certified Materials:  | Yes                            |  |
| Colour:                   | Bleached Cuneo Oak             |  |
| Construction Method:      | Cam & Wood Dowel               |  |
| Construction Type:        | Rigid                          |  |
| Cabinet Finish:           | MFC Textured Woodgrain         |  |
| Fascia Finish:            | MFC Textured Woodgrain         |  |
| Cabinet Thickness (mm):   | 18                             |  |
| Fascia Thickness (mm):    | 18                             |  |
| Drawer Included:          | Yes                            |  |
| Drawer Type:              | 80mm High Metal S/C Inc Galler |  |
| No of Shelves:            | 0                              |  |
| Hinge Type:               | Not Applicable                 |  |
| Hinge Included:           | Not Applicable                 |  |
| Adjustable Legs:          | No, Not Required               |  |
| Fixings Included:         | Yes                            |  |
| Handle Style:             | Contemporary                   |  |
| Waste Shroud:             | Yes                            |  |
| Handle Included:          | Yes, Supplied                  |  |