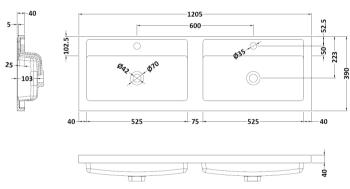

D-Shape

Handle Type:

Sales Code: PMB424 Description: Double Polymarble Basin 1205 X 390

| <b>Product Dime</b>                                                             |                                                     |                                |  |
|---------------------------------------------------------------------------------|-----------------------------------------------------|--------------------------------|--|
| Height (mm):                                                                    | 390                                                 |                                |  |
| Width (mm):                                                                     | 1205                                                |                                |  |
| Depth (mm):                                                                     | 157                                                 |                                |  |
| Nett Weight (kg)                                                                |                                                     |                                |  |
| Packaging Dir                                                                   | nensions                                            |                                |  |
| Height (mm):                                                                    | 100                                                 |                                |  |
| Width (mm):                                                                     | 1205                                                |                                |  |
| Depth (mm):                                                                     | 400                                                 |                                |  |
| Gross Weight (kg                                                                | g): 18.12                                           | 18.12                          |  |
| <b>Packaging Dat</b>                                                            | ta                                                  |                                |  |
| Box Colour:                                                                     | Brown (                                             | Cardboard Box - Printed        |  |
| Box Qty:                                                                        | 1                                                   |                                |  |
| Label Size:                                                                     | 100 X                                               | 50                             |  |
| Label Colour:                                                                   | White L                                             | abel                           |  |
| Label Qty:                                                                      | 2                                                   |                                |  |
| <b>Outer Box Dir</b>                                                            | nensions (If Applicable)                            |                                |  |
| Height (mm):                                                                    |                                                     |                                |  |
| Width (mm):                                                                     |                                                     |                                |  |
| Depth (mm):                                                                     |                                                     |                                |  |
| Gross Weight (kg                                                                | g):                                                 |                                |  |
| Barcode: 50                                                                     |                                                     | 1815136                        |  |
| <b>Product Detai</b>                                                            | ls                                                  |                                |  |
| Country of Origin                                                               | n: China                                            |                                |  |
| Fitting Instruction                                                             | n: No                                               |                                |  |
| Certification: CE                                                               | E & UKCA: No WRAS:                                  | N/A WRAS No: N/A               |  |
| Product Material:                                                               | Polyma                                              | rble                           |  |
| Fixing Supplied:                                                                | No                                                  |                                |  |
|                                                                                 |                                                     |                                |  |
| Pans/Bidets:                                                                    | Trap Style: Not Applicable                          | Includes Seat: Not Applicable  |  |
| Seats:                                                                          | Seat Type: Not Applicable                           | Material: Not Applicable       |  |
| - Scatts.                                                                       | Function: Not Applicable Hinge Type: Not Applicable |                                |  |
| Hinge Material: Not Applicable                                                  |                                                     |                                |  |
|                                                                                 | Timge material. Not Applied                         |                                |  |
| Cisterns:                                                                       | Operating Type: Not Applic                          | cable Fittings: Not Applicable |  |
| Cisterns: Operating Type: Not Applicable Fittings: N Lever Type: Not Applicable |                                                     |                                |  |
|                                                                                 | Level Type. Not Applicable                          | <del>-</del>                   |  |
| Basins:                                                                         | Tap Hole: Two Tapholes                              | Chain Stay Hole: No            |  |
|                                                                                 | Template: Not Required                              | Waste Type Req: Slotted        |  |
|                                                                                 | Overflow Inc: Yes                                   | Overflow Cover: Yes            |  |
|                                                                                 | Inner Bowl Depth (mm): 103 mm                       |                                |  |
|                                                                                 | niner Bowr Depuir (milli). 10                       | 5 111111                       |  |