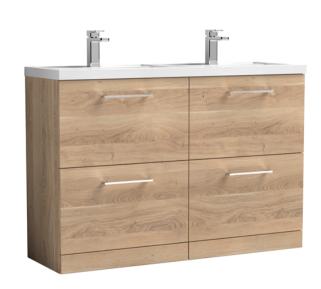

## ROXOR

Sales Code: ARN3033C Description: 1200 Fs 4-Drawer Vanity & Double Basin