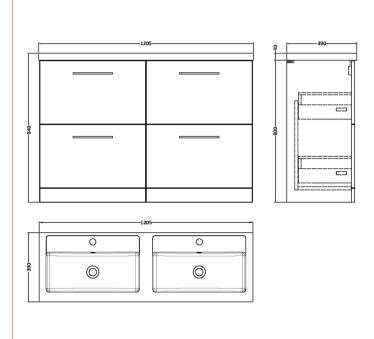

## ROXOR

Sales Code: ARN3033C Description: 1200 Fs 4-Drawer Vanity & Double Basin

D-Shape

Handle Type:

Sales Code: PMB424 Description: Double Polymarble Basin 1205 X 390

| <b>Product Dime</b>                                                             |                                                     |                                |  |
|---------------------------------------------------------------------------------|-----------------------------------------------------|--------------------------------|--|
| Height (mm):                                                                    | 390                                                 |                                |  |
| Width (mm):                                                                     | 1205                                                |                                |  |
| Depth (mm):                                                                     | 157                                                 |                                |  |
| Nett Weight (kg)                                                                |                                                     |                                |  |
| Packaging Dir                                                                   | nensions                                            |                                |  |
| Height (mm):                                                                    | 100                                                 |                                |  |
| Width (mm):                                                                     | 1205                                                |                                |  |
| Depth (mm):                                                                     | 400                                                 |                                |  |
| Gross Weight (kg                                                                | g): 18.12                                           | 18.12                          |  |
| <b>Packaging Dat</b>                                                            | ta                                                  |                                |  |
| Box Colour:                                                                     | Brown (                                             | Cardboard Box - Printed        |  |
| Box Qty:                                                                        | 1                                                   |                                |  |
| Label Size:                                                                     | 100 X                                               | 50                             |  |
| Label Colour:                                                                   | White L                                             | abel                           |  |
| Label Qty:                                                                      | 2                                                   |                                |  |
| <b>Outer Box Dir</b>                                                            | nensions (If Applicable)                            |                                |  |
| Height (mm):                                                                    |                                                     |                                |  |
| Width (mm):                                                                     |                                                     |                                |  |
| Depth (mm):                                                                     |                                                     |                                |  |
| Gross Weight (kg                                                                | g):                                                 |                                |  |
| Barcode: 50                                                                     |                                                     | 1815136                        |  |
| <b>Product Detai</b>                                                            | ls                                                  |                                |  |
| Country of Origin                                                               | n: China                                            |                                |  |
| Fitting Instruction                                                             | n: No                                               |                                |  |
| Certification: CE                                                               | E & UKCA: No WRAS:                                  | N/A WRAS No: N/A               |  |
| Product Material:                                                               | Polyma                                              | rble                           |  |
| Fixing Supplied:                                                                | No                                                  |                                |  |
|                                                                                 |                                                     |                                |  |
| Pans/Bidets:                                                                    | Trap Style: Not Applicable                          | Includes Seat: Not Applicable  |  |
| Seats:                                                                          | Seat Type: Not Applicable                           | Material: Not Applicable       |  |
| - Scatts.                                                                       | Function: Not Applicable Hinge Type: Not Applicable |                                |  |
| Hinge Material: Not Applicable                                                  |                                                     |                                |  |
|                                                                                 | Timge material. Not Applied                         |                                |  |
| Cisterns:                                                                       | Operating Type: Not Applic                          | cable Fittings: Not Applicable |  |
| Cisterns: Operating Type: Not Applicable Fittings: N Lever Type: Not Applicable |                                                     |                                |  |
|                                                                                 | Level Type. Not Applicable                          | <del>-</del>                   |  |
| Basins:                                                                         | Tap Hole: Two Tapholes                              | Chain Stay Hole: No            |  |
|                                                                                 | Template: Not Required                              | Waste Type Req: Slotted        |  |
|                                                                                 | Overflow Inc: Yes                                   | Overflow Cover: Yes            |  |
|                                                                                 | Inner Bowl Depth (mm): 103 mm                       |                                |  |
|                                                                                 | niner Bowr Depuir (milli). 10                       | 5 111111                       |  |