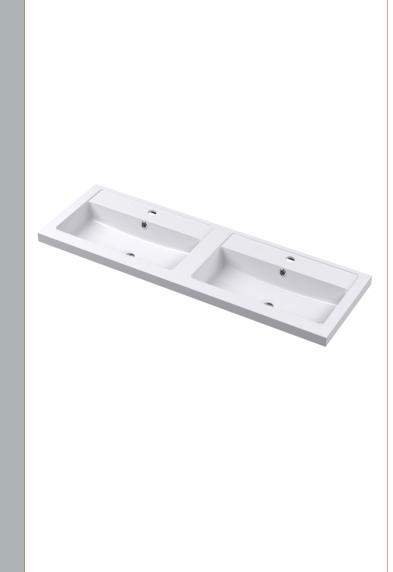

D-Shape

Handle Type:

Sales Code: PMB424 Description: Double Polymarble Basin 1205 X 390

| <b>Product Dime</b>                                                             |                                                     |                                |  |
|---------------------------------------------------------------------------------|-----------------------------------------------------|--------------------------------|--|
| Height (mm):                                                                    | 390                                                 |                                |  |
| Width (mm):                                                                     | 1205                                                |                                |  |
| Depth (mm):                                                                     | 157                                                 |                                |  |
| Nett Weight (kg)                                                                |                                                     |                                |  |
| Packaging Dir                                                                   | nensions                                            |                                |  |
| Height (mm):                                                                    | 100                                                 |                                |  |
| Width (mm):                                                                     | 1205                                                |                                |  |
| Depth (mm):                                                                     | 400                                                 |                                |  |
| Gross Weight (kg                                                                | g): 18.12                                           | 18.12                          |  |
| <b>Packaging Dat</b>                                                            | ta                                                  |                                |  |
| Box Colour:                                                                     | Brown (                                             | Cardboard Box - Printed        |  |
| Box Qty:                                                                        | 1                                                   |                                |  |
| Label Size:                                                                     | 100 X                                               | 50                             |  |
| Label Colour:                                                                   | White L                                             | abel                           |  |
| Label Qty:                                                                      | 2                                                   |                                |  |
| <b>Outer Box Dir</b>                                                            | nensions (If Applicable)                            |                                |  |
| Height (mm):                                                                    |                                                     |                                |  |
| Width (mm):                                                                     |                                                     |                                |  |
| Depth (mm):                                                                     |                                                     |                                |  |
| Gross Weight (kg                                                                | g):                                                 |                                |  |
| Barcode: 50                                                                     |                                                     | 1815136                        |  |
| <b>Product Detai</b>                                                            | ls                                                  |                                |  |
| Country of Origin                                                               | n: China                                            |                                |  |
| Fitting Instruction                                                             | n: No                                               |                                |  |
| Certification: CE                                                               | E & UKCA: No WRAS:                                  | N/A WRAS No: N/A               |  |
| Product Material:                                                               | Polyma                                              | rble                           |  |
| Fixing Supplied:                                                                | No                                                  |                                |  |
|                                                                                 |                                                     |                                |  |
| Pans/Bidets:                                                                    | Trap Style: Not Applicable                          | Includes Seat: Not Applicable  |  |
| Seats:                                                                          | Seat Type: Not Applicable                           | Material: Not Applicable       |  |
| - Scatts.                                                                       | Function: Not Applicable Hinge Type: Not Applicable |                                |  |
| Hinge Material: Not Applicable                                                  |                                                     |                                |  |
|                                                                                 | Timge material. Not Applied                         |                                |  |
| Cisterns:                                                                       | Operating Type: Not Applic                          | cable Fittings: Not Applicable |  |
| Cisterns: Operating Type: Not Applicable Fittings: N Lever Type: Not Applicable |                                                     |                                |  |
|                                                                                 | Level Type. Not Applicable                          | <del>-</del>                   |  |
| Basins:                                                                         | Tap Hole: Two Tapholes                              | Chain Stay Hole: No            |  |
|                                                                                 | Template: Not Required                              | Waste Type Req: Slotted        |  |
|                                                                                 | Overflow Inc: Yes                                   | Overflow Cover: Yes            |  |
|                                                                                 | Inner Bowl Depth (mm): 103 mm                       |                                |  |
|                                                                                 | niner Bowr Depuir (milli). 10                       | 5 111111                       |  |