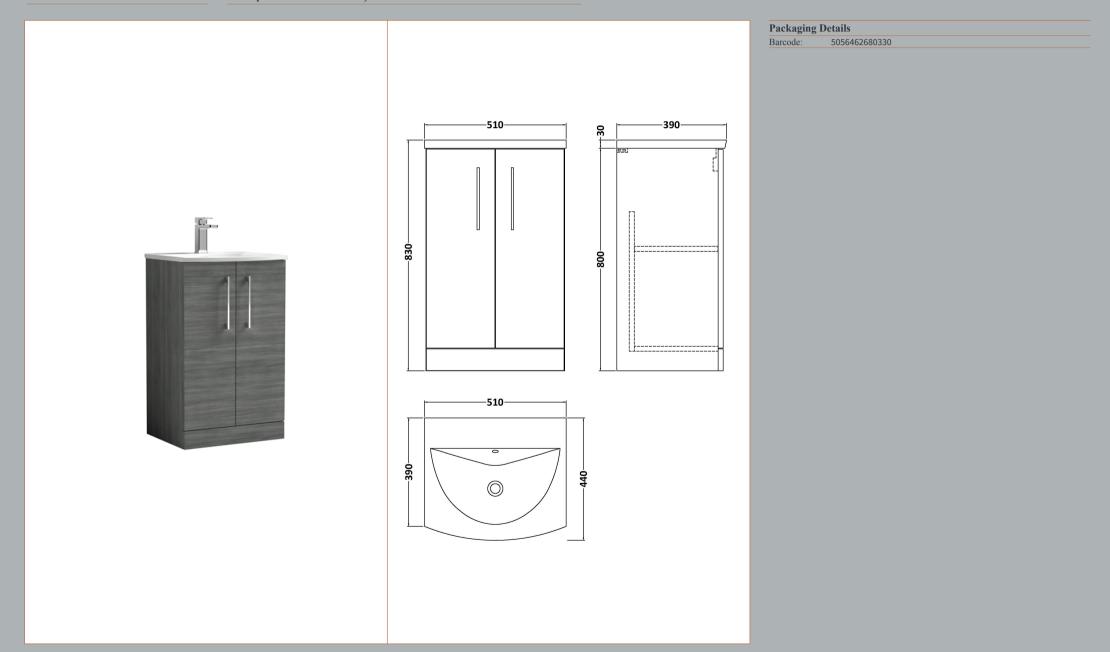

## TECHNICAL DATA SHEET

Sales Code: ARN501G

**Description:** 500 Fs 2-Door Vanity & Basin 4

ROXOR

Sales Code: NVF501N

Description: 500 Fs 2-Door Unit (365 Deep)

| Product Dimensions       |                                                                                                                                                                                                                                                                                                                                                                                                                                                                                                                                                                                                                                                                                                                                                                                                                                                                                                                                                                                                                                                                                                                                                                                                                                                                                                                                                                                                                                                                                                                                                                                                                                                                                                                                                                                                                                                                                    |
|--------------------------|------------------------------------------------------------------------------------------------------------------------------------------------------------------------------------------------------------------------------------------------------------------------------------------------------------------------------------------------------------------------------------------------------------------------------------------------------------------------------------------------------------------------------------------------------------------------------------------------------------------------------------------------------------------------------------------------------------------------------------------------------------------------------------------------------------------------------------------------------------------------------------------------------------------------------------------------------------------------------------------------------------------------------------------------------------------------------------------------------------------------------------------------------------------------------------------------------------------------------------------------------------------------------------------------------------------------------------------------------------------------------------------------------------------------------------------------------------------------------------------------------------------------------------------------------------------------------------------------------------------------------------------------------------------------------------------------------------------------------------------------------------------------------------------------------------------------------------------------------------------------------------|
| Height (mm):             | 800                                                                                                                                                                                                                                                                                                                                                                                                                                                                                                                                                                                                                                                                                                                                                                                                                                                                                                                                                                                                                                                                                                                                                                                                                                                                                                                                                                                                                                                                                                                                                                                                                                                                                                                                                                                                                                                                                |
| Width (mm):              | 500                                                                                                                                                                                                                                                                                                                                                                                                                                                                                                                                                                                                                                                                                                                                                                                                                                                                                                                                                                                                                                                                                                                                                                                                                                                                                                                                                                                                                                                                                                                                                                                                                                                                                                                                                                                                                                                                                |
| Depth (mm):              | 383                                                                                                                                                                                                                                                                                                                                                                                                                                                                                                                                                                                                                                                                                                                                                                                                                                                                                                                                                                                                                                                                                                                                                                                                                                                                                                                                                                                                                                                                                                                                                                                                                                                                                                                                                                                                                                                                                |
| Nett Weight (kg):        | 17                                                                                                                                                                                                                                                                                                                                                                                                                                                                                                                                                                                                                                                                                                                                                                                                                                                                                                                                                                                                                                                                                                                                                                                                                                                                                                                                                                                                                                                                                                                                                                                                                                                                                                                                                                                                                                                                                 |
| Packaging Dimensions     |                                                                                                                                                                                                                                                                                                                                                                                                                                                                                                                                                                                                                                                                                                                                                                                                                                                                                                                                                                                                                                                                                                                                                                                                                                                                                                                                                                                                                                                                                                                                                                                                                                                                                                                                                                                                                                                                                    |
| Height (mm):             | 835                                                                                                                                                                                                                                                                                                                                                                                                                                                                                                                                                                                                                                                                                                                                                                                                                                                                                                                                                                                                                                                                                                                                                                                                                                                                                                                                                                                                                                                                                                                                                                                                                                                                                                                                                                                                                                                                                |
| Width (mm):              | 520                                                                                                                                                                                                                                                                                                                                                                                                                                                                                                                                                                                                                                                                                                                                                                                                                                                                                                                                                                                                                                                                                                                                                                                                                                                                                                                                                                                                                                                                                                                                                                                                                                                                                                                                                                                                                                                                                |
| Depth (mm):              | 375                                                                                                                                                                                                                                                                                                                                                                                                                                                                                                                                                                                                                                                                                                                                                                                                                                                                                                                                                                                                                                                                                                                                                                                                                                                                                                                                                                                                                                                                                                                                                                                                                                                                                                                                                                                                                                                                                |
| Gross Weight (kg):       | 17.5                                                                                                                                                                                                                                                                                                                                                                                                                                                                                                                                                                                                                                                                                                                                                                                                                                                                                                                                                                                                                                                                                                                                                                                                                                                                                                                                                                                                                                                                                                                                                                                                                                                                                                                                                                                                                                                                               |
| Packaging Data           |                                                                                                                                                                                                                                                                                                                                                                                                                                                                                                                                                                                                                                                                                                                                                                                                                                                                                                                                                                                                                                                                                                                                                                                                                                                                                                                                                                                                                                                                                                                                                                                                                                                                                                                                                                                                                                                                                    |
| Box Colour:              | Brown Cardboard Box                                                                                                                                                                                                                                                                                                                                                                                                                                                                                                                                                                                                                                                                                                                                                                                                                                                                                                                                                                                                                                                                                                                                                                                                                                                                                                                                                                                                                                                                                                                                                                                                                                                                                                                                                                                                                                                                |
| Box Oty:                 | 1                                                                                                                                                                                                                                                                                                                                                                                                                                                                                                                                                                                                                                                                                                                                                                                                                                                                                                                                                                                                                                                                                                                                                                                                                                                                                                                                                                                                                                                                                                                                                                                                                                                                                                                                                                                                                                                                                  |
| Label Size:              | 100 x 50                                                                                                                                                                                                                                                                                                                                                                                                                                                                                                                                                                                                                                                                                                                                                                                                                                                                                                                                                                                                                                                                                                                                                                                                                                                                                                                                                                                                                                                                                                                                                                                                                                                                                                                                                                                                                                                                           |
| Label Colour:            | White Label                                                                                                                                                                                                                                                                                                                                                                                                                                                                                                                                                                                                                                                                                                                                                                                                                                                                                                                                                                                                                                                                                                                                                                                                                                                                                                                                                                                                                                                                                                                                                                                                                                                                                                                                                                                                                                                                        |
| Label Qty:               | 2                                                                                                                                                                                                                                                                                                                                                                                                                                                                                                                                                                                                                                                                                                                                                                                                                                                                                                                                                                                                                                                                                                                                                                                                                                                                                                                                                                                                                                                                                                                                                                                                                                                                                                                                                                                                                                                                                  |
| Outer Box Dimensions (If | Applicable)                                                                                                                                                                                                                                                                                                                                                                                                                                                                                                                                                                                                                                                                                                                                                                                                                                                                                                                                                                                                                                                                                                                                                                                                                                                                                                                                                                                                                                                                                                                                                                                                                                                                                                                                                                                                                                                                        |
| Height (mm):             | reprised to the second se |
| Width (mm):              |                                                                                                                                                                                                                                                                                                                                                                                                                                                                                                                                                                                                                                                                                                                                                                                                                                                                                                                                                                                                                                                                                                                                                                                                                                                                                                                                                                                                                                                                                                                                                                                                                                                                                                                                                                                                                                                                                    |
| Depth (mm):              |                                                                                                                                                                                                                                                                                                                                                                                                                                                                                                                                                                                                                                                                                                                                                                                                                                                                                                                                                                                                                                                                                                                                                                                                                                                                                                                                                                                                                                                                                                                                                                                                                                                                                                                                                                                                                                                                                    |
| Gross Weight (kg):       |                                                                                                                                                                                                                                                                                                                                                                                                                                                                                                                                                                                                                                                                                                                                                                                                                                                                                                                                                                                                                                                                                                                                                                                                                                                                                                                                                                                                                                                                                                                                                                                                                                                                                                                                                                                                                                                                                    |
| Barcode:                 | 5056462660196                                                                                                                                                                                                                                                                                                                                                                                                                                                                                                                                                                                                                                                                                                                                                                                                                                                                                                                                                                                                                                                                                                                                                                                                                                                                                                                                                                                                                                                                                                                                                                                                                                                                                                                                                                                                                                                                      |
| Product Details          | 3030102000130                                                                                                                                                                                                                                                                                                                                                                                                                                                                                                                                                                                                                                                                                                                                                                                                                                                                                                                                                                                                                                                                                                                                                                                                                                                                                                                                                                                                                                                                                                                                                                                                                                                                                                                                                                                                                                                                      |
| Country of Origin:       | United Kingdom                                                                                                                                                                                                                                                                                                                                                                                                                                                                                                                                                                                                                                                                                                                                                                                                                                                                                                                                                                                                                                                                                                                                                                                                                                                                                                                                                                                                                                                                                                                                                                                                                                                                                                                                                                                                                                                                     |
| Fitting Instruction:     | No                                                                                                                                                                                                                                                                                                                                                                                                                                                                                                                                                                                                                                                                                                                                                                                                                                                                                                                                                                                                                                                                                                                                                                                                                                                                                                                                                                                                                                                                                                                                                                                                                                                                                                                                                                                                                                                                                 |
| CE & UKCA:               | NA                                                                                                                                                                                                                                                                                                                                                                                                                                                                                                                                                                                                                                                                                                                                                                                                                                                                                                                                                                                                                                                                                                                                                                                                                                                                                                                                                                                                                                                                                                                                                                                                                                                                                                                                                                                                                                                                                 |
| FSC Certified Materials: | Yes                                                                                                                                                                                                                                                                                                                                                                                                                                                                                                                                                                                                                                                                                                                                                                                                                                                                                                                                                                                                                                                                                                                                                                                                                                                                                                                                                                                                                                                                                                                                                                                                                                                                                                                                                                                                                                                                                |
| Colour:                  | Anthracite Woodgrain                                                                                                                                                                                                                                                                                                                                                                                                                                                                                                                                                                                                                                                                                                                                                                                                                                                                                                                                                                                                                                                                                                                                                                                                                                                                                                                                                                                                                                                                                                                                                                                                                                                                                                                                                                                                                                                               |
| Construction Method:     | Cam & Wood Dowel                                                                                                                                                                                                                                                                                                                                                                                                                                                                                                                                                                                                                                                                                                                                                                                                                                                                                                                                                                                                                                                                                                                                                                                                                                                                                                                                                                                                                                                                                                                                                                                                                                                                                                                                                                                                                                                                   |
| Construction Type:       | Rigid                                                                                                                                                                                                                                                                                                                                                                                                                                                                                                                                                                                                                                                                                                                                                                                                                                                                                                                                                                                                                                                                                                                                                                                                                                                                                                                                                                                                                                                                                                                                                                                                                                                                                                                                                                                                                                                                              |
| Cabinet Finish:          | MFC Textured Woodgrain                                                                                                                                                                                                                                                                                                                                                                                                                                                                                                                                                                                                                                                                                                                                                                                                                                                                                                                                                                                                                                                                                                                                                                                                                                                                                                                                                                                                                                                                                                                                                                                                                                                                                                                                                                                                                                                             |
| Fascia Finish:           | MFC Textured Woodgrain                                                                                                                                                                                                                                                                                                                                                                                                                                                                                                                                                                                                                                                                                                                                                                                                                                                                                                                                                                                                                                                                                                                                                                                                                                                                                                                                                                                                                                                                                                                                                                                                                                                                                                                                                                                                                                                             |
| Cabinet Thickness (mm):  | 18                                                                                                                                                                                                                                                                                                                                                                                                                                                                                                                                                                                                                                                                                                                                                                                                                                                                                                                                                                                                                                                                                                                                                                                                                                                                                                                                                                                                                                                                                                                                                                                                                                                                                                                                                                                                                                                                                 |
| Fascia Thickness (mm):   | 18                                                                                                                                                                                                                                                                                                                                                                                                                                                                                                                                                                                                                                                                                                                                                                                                                                                                                                                                                                                                                                                                                                                                                                                                                                                                                                                                                                                                                                                                                                                                                                                                                                                                                                                                                                                                                                                                                 |
| Drawer Included:         | No                                                                                                                                                                                                                                                                                                                                                                                                                                                                                                                                                                                                                                                                                                                                                                                                                                                                                                                                                                                                                                                                                                                                                                                                                                                                                                                                                                                                                                                                                                                                                                                                                                                                                                                                                                                                                                                                                 |
| Drawer Type:             | Not Applicable                                                                                                                                                                                                                                                                                                                                                                                                                                                                                                                                                                                                                                                                                                                                                                                                                                                                                                                                                                                                                                                                                                                                                                                                                                                                                                                                                                                                                                                                                                                                                                                                                                                                                                                                                                                                                                                                     |
| No of Shelves:           | 1                                                                                                                                                                                                                                                                                                                                                                                                                                                                                                                                                                                                                                                                                                                                                                                                                                                                                                                                                                                                                                                                                                                                                                                                                                                                                                                                                                                                                                                                                                                                                                                                                                                                                                                                                                                                                                                                                  |
| Hinge Type:              | 95 Degree Clip-On Soft Close                                                                                                                                                                                                                                                                                                                                                                                                                                                                                                                                                                                                                                                                                                                                                                                                                                                                                                                                                                                                                                                                                                                                                                                                                                                                                                                                                                                                                                                                                                                                                                                                                                                                                                                                                                                                                                                       |
| Hinge Included:          | Yes, Supplied                                                                                                                                                                                                                                                                                                                                                                                                                                                                                                                                                                                                                                                                                                                                                                                                                                                                                                                                                                                                                                                                                                                                                                                                                                                                                                                                                                                                                                                                                                                                                                                                                                                                                                                                                                                                                                                                      |
| Adjustable Legs:         | No, Not Required                                                                                                                                                                                                                                                                                                                                                                                                                                                                                                                                                                                                                                                                                                                                                                                                                                                                                                                                                                                                                                                                                                                                                                                                                                                                                                                                                                                                                                                                                                                                                                                                                                                                                                                                                                                                                                                                   |
| Fixings Included:        | Yes                                                                                                                                                                                                                                                                                                                                                                                                                                                                                                                                                                                                                                                                                                                                                                                                                                                                                                                                                                                                                                                                                                                                                                                                                                                                                                                                                                                                                                                                                                                                                                                                                                                                                                                                                                                                                                                                                |
| Handle Style:            | Contemporary                                                                                                                                                                                                                                                                                                                                                                                                                                                                                                                                                                                                                                                                                                                                                                                                                                                                                                                                                                                                                                                                                                                                                                                                                                                                                                                                                                                                                                                                                                                                                                                                                                                                                                                                                                                                                                                                       |
| Waste Shroud:            | No                                                                                                                                                                                                                                                                                                                                                                                                                                                                                                                                                                                                                                                                                                                                                                                                                                                                                                                                                                                                                                                                                                                                                                                                                                                                                                                                                                                                                                                                                                                                                                                                                                                                                                                                                                                                                                                                                 |
| Handle Included:         | Yes, Supplied                                                                                                                                                                                                                                                                                                                                                                                                                                                                                                                                                                                                                                                                                                                                                                                                                                                                                                                                                                                                                                                                                                                                                                                                                                                                                                                                                                                                                                                                                                                                                                                                                                                                                                                                                                                                                                                                      |
| Handle Type:             | D-Shape                                                                                                                                                                                                                                                                                                                                                                                                                                                                                                                                                                                                                                                                                                                                                                                                                                                                                                                                                                                                                                                                                                                                                                                                                                                                                                                                                                                                                                                                                                                                                                                                                                                                                                                                                                                                                                                                            |