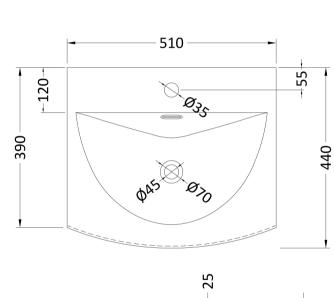

## TECHNICAL DATA SHEET

Sales Code: ARN501G

**Description:** 500 Fs 2-Door Vanity & Basin 4

ROXOR

Sales Code: NVF501N

Description: 500 Fs 2-Door Unit (365 Deep)

| Product Dimensions       |                                                                                                                                                                                                                                                                                                                                                                                                                                                                                                                                                                                                                                                                                                                                                                                                                                                                                                                                                                                                                                                                                                                                                                                                                                                                                                                                                                                                                                                                                                                                                                                                                                                                                                                                                                                                                                                                                    |
|--------------------------|------------------------------------------------------------------------------------------------------------------------------------------------------------------------------------------------------------------------------------------------------------------------------------------------------------------------------------------------------------------------------------------------------------------------------------------------------------------------------------------------------------------------------------------------------------------------------------------------------------------------------------------------------------------------------------------------------------------------------------------------------------------------------------------------------------------------------------------------------------------------------------------------------------------------------------------------------------------------------------------------------------------------------------------------------------------------------------------------------------------------------------------------------------------------------------------------------------------------------------------------------------------------------------------------------------------------------------------------------------------------------------------------------------------------------------------------------------------------------------------------------------------------------------------------------------------------------------------------------------------------------------------------------------------------------------------------------------------------------------------------------------------------------------------------------------------------------------------------------------------------------------|
| Height (mm):             | 800                                                                                                                                                                                                                                                                                                                                                                                                                                                                                                                                                                                                                                                                                                                                                                                                                                                                                                                                                                                                                                                                                                                                                                                                                                                                                                                                                                                                                                                                                                                                                                                                                                                                                                                                                                                                                                                                                |
| Width (mm):              | 500                                                                                                                                                                                                                                                                                                                                                                                                                                                                                                                                                                                                                                                                                                                                                                                                                                                                                                                                                                                                                                                                                                                                                                                                                                                                                                                                                                                                                                                                                                                                                                                                                                                                                                                                                                                                                                                                                |
| Depth (mm):              | 383                                                                                                                                                                                                                                                                                                                                                                                                                                                                                                                                                                                                                                                                                                                                                                                                                                                                                                                                                                                                                                                                                                                                                                                                                                                                                                                                                                                                                                                                                                                                                                                                                                                                                                                                                                                                                                                                                |
| Nett Weight (kg):        | 17                                                                                                                                                                                                                                                                                                                                                                                                                                                                                                                                                                                                                                                                                                                                                                                                                                                                                                                                                                                                                                                                                                                                                                                                                                                                                                                                                                                                                                                                                                                                                                                                                                                                                                                                                                                                                                                                                 |
| Packaging Dimensions     |                                                                                                                                                                                                                                                                                                                                                                                                                                                                                                                                                                                                                                                                                                                                                                                                                                                                                                                                                                                                                                                                                                                                                                                                                                                                                                                                                                                                                                                                                                                                                                                                                                                                                                                                                                                                                                                                                    |
| Height (mm):             | 835                                                                                                                                                                                                                                                                                                                                                                                                                                                                                                                                                                                                                                                                                                                                                                                                                                                                                                                                                                                                                                                                                                                                                                                                                                                                                                                                                                                                                                                                                                                                                                                                                                                                                                                                                                                                                                                                                |
| Width (mm):              | 520                                                                                                                                                                                                                                                                                                                                                                                                                                                                                                                                                                                                                                                                                                                                                                                                                                                                                                                                                                                                                                                                                                                                                                                                                                                                                                                                                                                                                                                                                                                                                                                                                                                                                                                                                                                                                                                                                |
| Depth (mm):              | 375                                                                                                                                                                                                                                                                                                                                                                                                                                                                                                                                                                                                                                                                                                                                                                                                                                                                                                                                                                                                                                                                                                                                                                                                                                                                                                                                                                                                                                                                                                                                                                                                                                                                                                                                                                                                                                                                                |
| Gross Weight (kg):       | 17.5                                                                                                                                                                                                                                                                                                                                                                                                                                                                                                                                                                                                                                                                                                                                                                                                                                                                                                                                                                                                                                                                                                                                                                                                                                                                                                                                                                                                                                                                                                                                                                                                                                                                                                                                                                                                                                                                               |
| Packaging Data           |                                                                                                                                                                                                                                                                                                                                                                                                                                                                                                                                                                                                                                                                                                                                                                                                                                                                                                                                                                                                                                                                                                                                                                                                                                                                                                                                                                                                                                                                                                                                                                                                                                                                                                                                                                                                                                                                                    |
| Box Colour:              | Brown Cardboard Box                                                                                                                                                                                                                                                                                                                                                                                                                                                                                                                                                                                                                                                                                                                                                                                                                                                                                                                                                                                                                                                                                                                                                                                                                                                                                                                                                                                                                                                                                                                                                                                                                                                                                                                                                                                                                                                                |
| Box Oty:                 | 1                                                                                                                                                                                                                                                                                                                                                                                                                                                                                                                                                                                                                                                                                                                                                                                                                                                                                                                                                                                                                                                                                                                                                                                                                                                                                                                                                                                                                                                                                                                                                                                                                                                                                                                                                                                                                                                                                  |
| Label Size:              | 100 x 50                                                                                                                                                                                                                                                                                                                                                                                                                                                                                                                                                                                                                                                                                                                                                                                                                                                                                                                                                                                                                                                                                                                                                                                                                                                                                                                                                                                                                                                                                                                                                                                                                                                                                                                                                                                                                                                                           |
| Label Colour:            | White Label                                                                                                                                                                                                                                                                                                                                                                                                                                                                                                                                                                                                                                                                                                                                                                                                                                                                                                                                                                                                                                                                                                                                                                                                                                                                                                                                                                                                                                                                                                                                                                                                                                                                                                                                                                                                                                                                        |
| Label Qty:               | 2                                                                                                                                                                                                                                                                                                                                                                                                                                                                                                                                                                                                                                                                                                                                                                                                                                                                                                                                                                                                                                                                                                                                                                                                                                                                                                                                                                                                                                                                                                                                                                                                                                                                                                                                                                                                                                                                                  |
| Outer Box Dimensions (If | Applicable)                                                                                                                                                                                                                                                                                                                                                                                                                                                                                                                                                                                                                                                                                                                                                                                                                                                                                                                                                                                                                                                                                                                                                                                                                                                                                                                                                                                                                                                                                                                                                                                                                                                                                                                                                                                                                                                                        |
| Height (mm):             | reprised to the second se |
| Width (mm):              |                                                                                                                                                                                                                                                                                                                                                                                                                                                                                                                                                                                                                                                                                                                                                                                                                                                                                                                                                                                                                                                                                                                                                                                                                                                                                                                                                                                                                                                                                                                                                                                                                                                                                                                                                                                                                                                                                    |
| Depth (mm):              |                                                                                                                                                                                                                                                                                                                                                                                                                                                                                                                                                                                                                                                                                                                                                                                                                                                                                                                                                                                                                                                                                                                                                                                                                                                                                                                                                                                                                                                                                                                                                                                                                                                                                                                                                                                                                                                                                    |
| Gross Weight (kg):       |                                                                                                                                                                                                                                                                                                                                                                                                                                                                                                                                                                                                                                                                                                                                                                                                                                                                                                                                                                                                                                                                                                                                                                                                                                                                                                                                                                                                                                                                                                                                                                                                                                                                                                                                                                                                                                                                                    |
| Barcode:                 | 5056462660196                                                                                                                                                                                                                                                                                                                                                                                                                                                                                                                                                                                                                                                                                                                                                                                                                                                                                                                                                                                                                                                                                                                                                                                                                                                                                                                                                                                                                                                                                                                                                                                                                                                                                                                                                                                                                                                                      |
| Product Details          | 3030102000130                                                                                                                                                                                                                                                                                                                                                                                                                                                                                                                                                                                                                                                                                                                                                                                                                                                                                                                                                                                                                                                                                                                                                                                                                                                                                                                                                                                                                                                                                                                                                                                                                                                                                                                                                                                                                                                                      |
| Country of Origin:       | United Kingdom                                                                                                                                                                                                                                                                                                                                                                                                                                                                                                                                                                                                                                                                                                                                                                                                                                                                                                                                                                                                                                                                                                                                                                                                                                                                                                                                                                                                                                                                                                                                                                                                                                                                                                                                                                                                                                                                     |
| Fitting Instruction:     | No                                                                                                                                                                                                                                                                                                                                                                                                                                                                                                                                                                                                                                                                                                                                                                                                                                                                                                                                                                                                                                                                                                                                                                                                                                                                                                                                                                                                                                                                                                                                                                                                                                                                                                                                                                                                                                                                                 |
| CE & UKCA:               | NA                                                                                                                                                                                                                                                                                                                                                                                                                                                                                                                                                                                                                                                                                                                                                                                                                                                                                                                                                                                                                                                                                                                                                                                                                                                                                                                                                                                                                                                                                                                                                                                                                                                                                                                                                                                                                                                                                 |
| FSC Certified Materials: | Yes                                                                                                                                                                                                                                                                                                                                                                                                                                                                                                                                                                                                                                                                                                                                                                                                                                                                                                                                                                                                                                                                                                                                                                                                                                                                                                                                                                                                                                                                                                                                                                                                                                                                                                                                                                                                                                                                                |
| Colour:                  | Anthracite Woodgrain                                                                                                                                                                                                                                                                                                                                                                                                                                                                                                                                                                                                                                                                                                                                                                                                                                                                                                                                                                                                                                                                                                                                                                                                                                                                                                                                                                                                                                                                                                                                                                                                                                                                                                                                                                                                                                                               |
| Construction Method:     | Cam & Wood Dowel                                                                                                                                                                                                                                                                                                                                                                                                                                                                                                                                                                                                                                                                                                                                                                                                                                                                                                                                                                                                                                                                                                                                                                                                                                                                                                                                                                                                                                                                                                                                                                                                                                                                                                                                                                                                                                                                   |
| Construction Type:       | Rigid                                                                                                                                                                                                                                                                                                                                                                                                                                                                                                                                                                                                                                                                                                                                                                                                                                                                                                                                                                                                                                                                                                                                                                                                                                                                                                                                                                                                                                                                                                                                                                                                                                                                                                                                                                                                                                                                              |
| Cabinet Finish:          | MFC Textured Woodgrain                                                                                                                                                                                                                                                                                                                                                                                                                                                                                                                                                                                                                                                                                                                                                                                                                                                                                                                                                                                                                                                                                                                                                                                                                                                                                                                                                                                                                                                                                                                                                                                                                                                                                                                                                                                                                                                             |
| Fascia Finish:           | MFC Textured Woodgrain                                                                                                                                                                                                                                                                                                                                                                                                                                                                                                                                                                                                                                                                                                                                                                                                                                                                                                                                                                                                                                                                                                                                                                                                                                                                                                                                                                                                                                                                                                                                                                                                                                                                                                                                                                                                                                                             |
| Cabinet Thickness (mm):  | 18                                                                                                                                                                                                                                                                                                                                                                                                                                                                                                                                                                                                                                                                                                                                                                                                                                                                                                                                                                                                                                                                                                                                                                                                                                                                                                                                                                                                                                                                                                                                                                                                                                                                                                                                                                                                                                                                                 |
| Fascia Thickness (mm):   | 18                                                                                                                                                                                                                                                                                                                                                                                                                                                                                                                                                                                                                                                                                                                                                                                                                                                                                                                                                                                                                                                                                                                                                                                                                                                                                                                                                                                                                                                                                                                                                                                                                                                                                                                                                                                                                                                                                 |
| Drawer Included:         | No                                                                                                                                                                                                                                                                                                                                                                                                                                                                                                                                                                                                                                                                                                                                                                                                                                                                                                                                                                                                                                                                                                                                                                                                                                                                                                                                                                                                                                                                                                                                                                                                                                                                                                                                                                                                                                                                                 |
| Drawer Type:             | Not Applicable                                                                                                                                                                                                                                                                                                                                                                                                                                                                                                                                                                                                                                                                                                                                                                                                                                                                                                                                                                                                                                                                                                                                                                                                                                                                                                                                                                                                                                                                                                                                                                                                                                                                                                                                                                                                                                                                     |
| No of Shelves:           | 1                                                                                                                                                                                                                                                                                                                                                                                                                                                                                                                                                                                                                                                                                                                                                                                                                                                                                                                                                                                                                                                                                                                                                                                                                                                                                                                                                                                                                                                                                                                                                                                                                                                                                                                                                                                                                                                                                  |
| Hinge Type:              | 95 Degree Clip-On Soft Close                                                                                                                                                                                                                                                                                                                                                                                                                                                                                                                                                                                                                                                                                                                                                                                                                                                                                                                                                                                                                                                                                                                                                                                                                                                                                                                                                                                                                                                                                                                                                                                                                                                                                                                                                                                                                                                       |
| Hinge Included:          | Yes, Supplied                                                                                                                                                                                                                                                                                                                                                                                                                                                                                                                                                                                                                                                                                                                                                                                                                                                                                                                                                                                                                                                                                                                                                                                                                                                                                                                                                                                                                                                                                                                                                                                                                                                                                                                                                                                                                                                                      |
| Adjustable Legs:         | No, Not Required                                                                                                                                                                                                                                                                                                                                                                                                                                                                                                                                                                                                                                                                                                                                                                                                                                                                                                                                                                                                                                                                                                                                                                                                                                                                                                                                                                                                                                                                                                                                                                                                                                                                                                                                                                                                                                                                   |
| Fixings Included:        | Yes                                                                                                                                                                                                                                                                                                                                                                                                                                                                                                                                                                                                                                                                                                                                                                                                                                                                                                                                                                                                                                                                                                                                                                                                                                                                                                                                                                                                                                                                                                                                                                                                                                                                                                                                                                                                                                                                                |
| Handle Style:            | Contemporary                                                                                                                                                                                                                                                                                                                                                                                                                                                                                                                                                                                                                                                                                                                                                                                                                                                                                                                                                                                                                                                                                                                                                                                                                                                                                                                                                                                                                                                                                                                                                                                                                                                                                                                                                                                                                                                                       |
| Waste Shroud:            | No                                                                                                                                                                                                                                                                                                                                                                                                                                                                                                                                                                                                                                                                                                                                                                                                                                                                                                                                                                                                                                                                                                                                                                                                                                                                                                                                                                                                                                                                                                                                                                                                                                                                                                                                                                                                                                                                                 |
| Handle Included:         | Yes, Supplied                                                                                                                                                                                                                                                                                                                                                                                                                                                                                                                                                                                                                                                                                                                                                                                                                                                                                                                                                                                                                                                                                                                                                                                                                                                                                                                                                                                                                                                                                                                                                                                                                                                                                                                                                                                                                                                                      |
| Handle Type:             | D-Shape                                                                                                                                                                                                                                                                                                                                                                                                                                                                                                                                                                                                                                                                                                                                                                                                                                                                                                                                                                                                                                                                                                                                                                                                                                                                                                                                                                                                                                                                                                                                                                                                                                                                                                                                                                                                                                                                            |