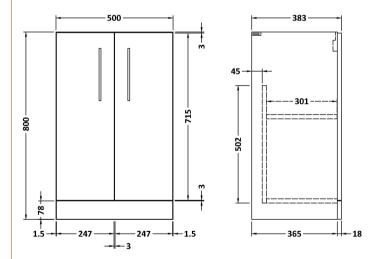

## TECHNICAL DATA SHEET

Sales Code: ARN501G

**Description:** 500 Fs 2-Door Vanity & Basin 4

ROXOR

Sales Code: NVF501N

Description: 500 Fs 2-Door Unit (365 Deep)

| Product Dimensions       |                                                                                                                                                                                                                                                                                                                                                                                                                                                                                                                                                                                                                                                                                                                                                                                                                                                                                                                                                                                                                                                                                                                                                                                                                                                                                                                                                                                                                                                                                                                                                                                                                                                                                                                                                                                                                                                                                    |
|--------------------------|------------------------------------------------------------------------------------------------------------------------------------------------------------------------------------------------------------------------------------------------------------------------------------------------------------------------------------------------------------------------------------------------------------------------------------------------------------------------------------------------------------------------------------------------------------------------------------------------------------------------------------------------------------------------------------------------------------------------------------------------------------------------------------------------------------------------------------------------------------------------------------------------------------------------------------------------------------------------------------------------------------------------------------------------------------------------------------------------------------------------------------------------------------------------------------------------------------------------------------------------------------------------------------------------------------------------------------------------------------------------------------------------------------------------------------------------------------------------------------------------------------------------------------------------------------------------------------------------------------------------------------------------------------------------------------------------------------------------------------------------------------------------------------------------------------------------------------------------------------------------------------|
| Height (mm):             | 800                                                                                                                                                                                                                                                                                                                                                                                                                                                                                                                                                                                                                                                                                                                                                                                                                                                                                                                                                                                                                                                                                                                                                                                                                                                                                                                                                                                                                                                                                                                                                                                                                                                                                                                                                                                                                                                                                |
| Width (mm):              | 500                                                                                                                                                                                                                                                                                                                                                                                                                                                                                                                                                                                                                                                                                                                                                                                                                                                                                                                                                                                                                                                                                                                                                                                                                                                                                                                                                                                                                                                                                                                                                                                                                                                                                                                                                                                                                                                                                |
| Depth (mm):              | 383                                                                                                                                                                                                                                                                                                                                                                                                                                                                                                                                                                                                                                                                                                                                                                                                                                                                                                                                                                                                                                                                                                                                                                                                                                                                                                                                                                                                                                                                                                                                                                                                                                                                                                                                                                                                                                                                                |
| Nett Weight (kg):        | 17                                                                                                                                                                                                                                                                                                                                                                                                                                                                                                                                                                                                                                                                                                                                                                                                                                                                                                                                                                                                                                                                                                                                                                                                                                                                                                                                                                                                                                                                                                                                                                                                                                                                                                                                                                                                                                                                                 |
| Packaging Dimensions     |                                                                                                                                                                                                                                                                                                                                                                                                                                                                                                                                                                                                                                                                                                                                                                                                                                                                                                                                                                                                                                                                                                                                                                                                                                                                                                                                                                                                                                                                                                                                                                                                                                                                                                                                                                                                                                                                                    |
| Height (mm):             | 835                                                                                                                                                                                                                                                                                                                                                                                                                                                                                                                                                                                                                                                                                                                                                                                                                                                                                                                                                                                                                                                                                                                                                                                                                                                                                                                                                                                                                                                                                                                                                                                                                                                                                                                                                                                                                                                                                |
| Width (mm):              | 520                                                                                                                                                                                                                                                                                                                                                                                                                                                                                                                                                                                                                                                                                                                                                                                                                                                                                                                                                                                                                                                                                                                                                                                                                                                                                                                                                                                                                                                                                                                                                                                                                                                                                                                                                                                                                                                                                |
| Depth (mm):              | 375                                                                                                                                                                                                                                                                                                                                                                                                                                                                                                                                                                                                                                                                                                                                                                                                                                                                                                                                                                                                                                                                                                                                                                                                                                                                                                                                                                                                                                                                                                                                                                                                                                                                                                                                                                                                                                                                                |
| Gross Weight (kg):       | 17.5                                                                                                                                                                                                                                                                                                                                                                                                                                                                                                                                                                                                                                                                                                                                                                                                                                                                                                                                                                                                                                                                                                                                                                                                                                                                                                                                                                                                                                                                                                                                                                                                                                                                                                                                                                                                                                                                               |
| Packaging Data           |                                                                                                                                                                                                                                                                                                                                                                                                                                                                                                                                                                                                                                                                                                                                                                                                                                                                                                                                                                                                                                                                                                                                                                                                                                                                                                                                                                                                                                                                                                                                                                                                                                                                                                                                                                                                                                                                                    |
| Box Colour:              | Brown Cardboard Box                                                                                                                                                                                                                                                                                                                                                                                                                                                                                                                                                                                                                                                                                                                                                                                                                                                                                                                                                                                                                                                                                                                                                                                                                                                                                                                                                                                                                                                                                                                                                                                                                                                                                                                                                                                                                                                                |
| Box Oty:                 | 1                                                                                                                                                                                                                                                                                                                                                                                                                                                                                                                                                                                                                                                                                                                                                                                                                                                                                                                                                                                                                                                                                                                                                                                                                                                                                                                                                                                                                                                                                                                                                                                                                                                                                                                                                                                                                                                                                  |
| Label Size:              | 100 x 50                                                                                                                                                                                                                                                                                                                                                                                                                                                                                                                                                                                                                                                                                                                                                                                                                                                                                                                                                                                                                                                                                                                                                                                                                                                                                                                                                                                                                                                                                                                                                                                                                                                                                                                                                                                                                                                                           |
| Label Colour:            | White Label                                                                                                                                                                                                                                                                                                                                                                                                                                                                                                                                                                                                                                                                                                                                                                                                                                                                                                                                                                                                                                                                                                                                                                                                                                                                                                                                                                                                                                                                                                                                                                                                                                                                                                                                                                                                                                                                        |
| Label Qty:               | 2                                                                                                                                                                                                                                                                                                                                                                                                                                                                                                                                                                                                                                                                                                                                                                                                                                                                                                                                                                                                                                                                                                                                                                                                                                                                                                                                                                                                                                                                                                                                                                                                                                                                                                                                                                                                                                                                                  |
| Outer Box Dimensions (If | Applicable)                                                                                                                                                                                                                                                                                                                                                                                                                                                                                                                                                                                                                                                                                                                                                                                                                                                                                                                                                                                                                                                                                                                                                                                                                                                                                                                                                                                                                                                                                                                                                                                                                                                                                                                                                                                                                                                                        |
| Height (mm):             | reprised to the second se |
| Width (mm):              |                                                                                                                                                                                                                                                                                                                                                                                                                                                                                                                                                                                                                                                                                                                                                                                                                                                                                                                                                                                                                                                                                                                                                                                                                                                                                                                                                                                                                                                                                                                                                                                                                                                                                                                                                                                                                                                                                    |
| Depth (mm):              |                                                                                                                                                                                                                                                                                                                                                                                                                                                                                                                                                                                                                                                                                                                                                                                                                                                                                                                                                                                                                                                                                                                                                                                                                                                                                                                                                                                                                                                                                                                                                                                                                                                                                                                                                                                                                                                                                    |
| Gross Weight (kg):       |                                                                                                                                                                                                                                                                                                                                                                                                                                                                                                                                                                                                                                                                                                                                                                                                                                                                                                                                                                                                                                                                                                                                                                                                                                                                                                                                                                                                                                                                                                                                                                                                                                                                                                                                                                                                                                                                                    |
| Barcode:                 | 5056462660196                                                                                                                                                                                                                                                                                                                                                                                                                                                                                                                                                                                                                                                                                                                                                                                                                                                                                                                                                                                                                                                                                                                                                                                                                                                                                                                                                                                                                                                                                                                                                                                                                                                                                                                                                                                                                                                                      |
| Product Details          | 3030102000130                                                                                                                                                                                                                                                                                                                                                                                                                                                                                                                                                                                                                                                                                                                                                                                                                                                                                                                                                                                                                                                                                                                                                                                                                                                                                                                                                                                                                                                                                                                                                                                                                                                                                                                                                                                                                                                                      |
| Country of Origin:       | United Kingdom                                                                                                                                                                                                                                                                                                                                                                                                                                                                                                                                                                                                                                                                                                                                                                                                                                                                                                                                                                                                                                                                                                                                                                                                                                                                                                                                                                                                                                                                                                                                                                                                                                                                                                                                                                                                                                                                     |
| Fitting Instruction:     | No                                                                                                                                                                                                                                                                                                                                                                                                                                                                                                                                                                                                                                                                                                                                                                                                                                                                                                                                                                                                                                                                                                                                                                                                                                                                                                                                                                                                                                                                                                                                                                                                                                                                                                                                                                                                                                                                                 |
| CE & UKCA:               | NA                                                                                                                                                                                                                                                                                                                                                                                                                                                                                                                                                                                                                                                                                                                                                                                                                                                                                                                                                                                                                                                                                                                                                                                                                                                                                                                                                                                                                                                                                                                                                                                                                                                                                                                                                                                                                                                                                 |
| FSC Certified Materials: | Yes                                                                                                                                                                                                                                                                                                                                                                                                                                                                                                                                                                                                                                                                                                                                                                                                                                                                                                                                                                                                                                                                                                                                                                                                                                                                                                                                                                                                                                                                                                                                                                                                                                                                                                                                                                                                                                                                                |
| Colour:                  | Anthracite Woodgrain                                                                                                                                                                                                                                                                                                                                                                                                                                                                                                                                                                                                                                                                                                                                                                                                                                                                                                                                                                                                                                                                                                                                                                                                                                                                                                                                                                                                                                                                                                                                                                                                                                                                                                                                                                                                                                                               |
| Construction Method:     | Cam & Wood Dowel                                                                                                                                                                                                                                                                                                                                                                                                                                                                                                                                                                                                                                                                                                                                                                                                                                                                                                                                                                                                                                                                                                                                                                                                                                                                                                                                                                                                                                                                                                                                                                                                                                                                                                                                                                                                                                                                   |
| Construction Type:       | Rigid                                                                                                                                                                                                                                                                                                                                                                                                                                                                                                                                                                                                                                                                                                                                                                                                                                                                                                                                                                                                                                                                                                                                                                                                                                                                                                                                                                                                                                                                                                                                                                                                                                                                                                                                                                                                                                                                              |
| Cabinet Finish:          | MFC Textured Woodgrain                                                                                                                                                                                                                                                                                                                                                                                                                                                                                                                                                                                                                                                                                                                                                                                                                                                                                                                                                                                                                                                                                                                                                                                                                                                                                                                                                                                                                                                                                                                                                                                                                                                                                                                                                                                                                                                             |
| Fascia Finish:           | MFC Textured Woodgrain                                                                                                                                                                                                                                                                                                                                                                                                                                                                                                                                                                                                                                                                                                                                                                                                                                                                                                                                                                                                                                                                                                                                                                                                                                                                                                                                                                                                                                                                                                                                                                                                                                                                                                                                                                                                                                                             |
| Cabinet Thickness (mm):  | 18                                                                                                                                                                                                                                                                                                                                                                                                                                                                                                                                                                                                                                                                                                                                                                                                                                                                                                                                                                                                                                                                                                                                                                                                                                                                                                                                                                                                                                                                                                                                                                                                                                                                                                                                                                                                                                                                                 |
| Fascia Thickness (mm):   | 18                                                                                                                                                                                                                                                                                                                                                                                                                                                                                                                                                                                                                                                                                                                                                                                                                                                                                                                                                                                                                                                                                                                                                                                                                                                                                                                                                                                                                                                                                                                                                                                                                                                                                                                                                                                                                                                                                 |
| Drawer Included:         | No                                                                                                                                                                                                                                                                                                                                                                                                                                                                                                                                                                                                                                                                                                                                                                                                                                                                                                                                                                                                                                                                                                                                                                                                                                                                                                                                                                                                                                                                                                                                                                                                                                                                                                                                                                                                                                                                                 |
| Drawer Type:             | Not Applicable                                                                                                                                                                                                                                                                                                                                                                                                                                                                                                                                                                                                                                                                                                                                                                                                                                                                                                                                                                                                                                                                                                                                                                                                                                                                                                                                                                                                                                                                                                                                                                                                                                                                                                                                                                                                                                                                     |
| No of Shelves:           | 1                                                                                                                                                                                                                                                                                                                                                                                                                                                                                                                                                                                                                                                                                                                                                                                                                                                                                                                                                                                                                                                                                                                                                                                                                                                                                                                                                                                                                                                                                                                                                                                                                                                                                                                                                                                                                                                                                  |
| Hinge Type:              | 95 Degree Clip-On Soft Close                                                                                                                                                                                                                                                                                                                                                                                                                                                                                                                                                                                                                                                                                                                                                                                                                                                                                                                                                                                                                                                                                                                                                                                                                                                                                                                                                                                                                                                                                                                                                                                                                                                                                                                                                                                                                                                       |
| Hinge Included:          | Yes, Supplied                                                                                                                                                                                                                                                                                                                                                                                                                                                                                                                                                                                                                                                                                                                                                                                                                                                                                                                                                                                                                                                                                                                                                                                                                                                                                                                                                                                                                                                                                                                                                                                                                                                                                                                                                                                                                                                                      |
| Adjustable Legs:         | No, Not Required                                                                                                                                                                                                                                                                                                                                                                                                                                                                                                                                                                                                                                                                                                                                                                                                                                                                                                                                                                                                                                                                                                                                                                                                                                                                                                                                                                                                                                                                                                                                                                                                                                                                                                                                                                                                                                                                   |
| Fixings Included:        | Yes                                                                                                                                                                                                                                                                                                                                                                                                                                                                                                                                                                                                                                                                                                                                                                                                                                                                                                                                                                                                                                                                                                                                                                                                                                                                                                                                                                                                                                                                                                                                                                                                                                                                                                                                                                                                                                                                                |
| Handle Style:            | Contemporary                                                                                                                                                                                                                                                                                                                                                                                                                                                                                                                                                                                                                                                                                                                                                                                                                                                                                                                                                                                                                                                                                                                                                                                                                                                                                                                                                                                                                                                                                                                                                                                                                                                                                                                                                                                                                                                                       |
| Waste Shroud:            | No                                                                                                                                                                                                                                                                                                                                                                                                                                                                                                                                                                                                                                                                                                                                                                                                                                                                                                                                                                                                                                                                                                                                                                                                                                                                                                                                                                                                                                                                                                                                                                                                                                                                                                                                                                                                                                                                                 |
| Handle Included:         | Yes, Supplied                                                                                                                                                                                                                                                                                                                                                                                                                                                                                                                                                                                                                                                                                                                                                                                                                                                                                                                                                                                                                                                                                                                                                                                                                                                                                                                                                                                                                                                                                                                                                                                                                                                                                                                                                                                                                                                                      |
| Handle Type:             | D-Shape                                                                                                                                                                                                                                                                                                                                                                                                                                                                                                                                                                                                                                                                                                                                                                                                                                                                                                                                                                                                                                                                                                                                                                                                                                                                                                                                                                                                                                                                                                                                                                                                                                                                                                                                                                                                                                                                            |