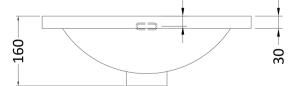

## TECHNICAL DATA SHEET

Sales Code: ARN501G

**Description:** 500 Fs 2-Door Vanity & Basin 4

ROXOR

Sales Code: NVF501N

Description: 500 Fs 2-Door Unit (365 Deep)

| Product Dimensions       |                                                                                                                                                                                                                                                                                                                                                                                                                                                                                                                                                                                                                                                                                                                                                                                                                                                                                                                                                                                                                                                                                                                                                                                                                                                                                                                                                                                                                                                                                                                                                                                                                                                                                                                                                                                                                                                                                    |
|--------------------------|------------------------------------------------------------------------------------------------------------------------------------------------------------------------------------------------------------------------------------------------------------------------------------------------------------------------------------------------------------------------------------------------------------------------------------------------------------------------------------------------------------------------------------------------------------------------------------------------------------------------------------------------------------------------------------------------------------------------------------------------------------------------------------------------------------------------------------------------------------------------------------------------------------------------------------------------------------------------------------------------------------------------------------------------------------------------------------------------------------------------------------------------------------------------------------------------------------------------------------------------------------------------------------------------------------------------------------------------------------------------------------------------------------------------------------------------------------------------------------------------------------------------------------------------------------------------------------------------------------------------------------------------------------------------------------------------------------------------------------------------------------------------------------------------------------------------------------------------------------------------------------|
| Height (mm):             | 800                                                                                                                                                                                                                                                                                                                                                                                                                                                                                                                                                                                                                                                                                                                                                                                                                                                                                                                                                                                                                                                                                                                                                                                                                                                                                                                                                                                                                                                                                                                                                                                                                                                                                                                                                                                                                                                                                |
| Width (mm):              | 500                                                                                                                                                                                                                                                                                                                                                                                                                                                                                                                                                                                                                                                                                                                                                                                                                                                                                                                                                                                                                                                                                                                                                                                                                                                                                                                                                                                                                                                                                                                                                                                                                                                                                                                                                                                                                                                                                |
| Depth (mm):              | 383                                                                                                                                                                                                                                                                                                                                                                                                                                                                                                                                                                                                                                                                                                                                                                                                                                                                                                                                                                                                                                                                                                                                                                                                                                                                                                                                                                                                                                                                                                                                                                                                                                                                                                                                                                                                                                                                                |
| Nett Weight (kg):        | 17                                                                                                                                                                                                                                                                                                                                                                                                                                                                                                                                                                                                                                                                                                                                                                                                                                                                                                                                                                                                                                                                                                                                                                                                                                                                                                                                                                                                                                                                                                                                                                                                                                                                                                                                                                                                                                                                                 |
| Packaging Dimensions     |                                                                                                                                                                                                                                                                                                                                                                                                                                                                                                                                                                                                                                                                                                                                                                                                                                                                                                                                                                                                                                                                                                                                                                                                                                                                                                                                                                                                                                                                                                                                                                                                                                                                                                                                                                                                                                                                                    |
| Height (mm):             | 835                                                                                                                                                                                                                                                                                                                                                                                                                                                                                                                                                                                                                                                                                                                                                                                                                                                                                                                                                                                                                                                                                                                                                                                                                                                                                                                                                                                                                                                                                                                                                                                                                                                                                                                                                                                                                                                                                |
| Width (mm):              | 520                                                                                                                                                                                                                                                                                                                                                                                                                                                                                                                                                                                                                                                                                                                                                                                                                                                                                                                                                                                                                                                                                                                                                                                                                                                                                                                                                                                                                                                                                                                                                                                                                                                                                                                                                                                                                                                                                |
| Depth (mm):              | 375                                                                                                                                                                                                                                                                                                                                                                                                                                                                                                                                                                                                                                                                                                                                                                                                                                                                                                                                                                                                                                                                                                                                                                                                                                                                                                                                                                                                                                                                                                                                                                                                                                                                                                                                                                                                                                                                                |
| Gross Weight (kg):       | 17.5                                                                                                                                                                                                                                                                                                                                                                                                                                                                                                                                                                                                                                                                                                                                                                                                                                                                                                                                                                                                                                                                                                                                                                                                                                                                                                                                                                                                                                                                                                                                                                                                                                                                                                                                                                                                                                                                               |
| Packaging Data           |                                                                                                                                                                                                                                                                                                                                                                                                                                                                                                                                                                                                                                                                                                                                                                                                                                                                                                                                                                                                                                                                                                                                                                                                                                                                                                                                                                                                                                                                                                                                                                                                                                                                                                                                                                                                                                                                                    |
| Box Colour:              | Brown Cardboard Box                                                                                                                                                                                                                                                                                                                                                                                                                                                                                                                                                                                                                                                                                                                                                                                                                                                                                                                                                                                                                                                                                                                                                                                                                                                                                                                                                                                                                                                                                                                                                                                                                                                                                                                                                                                                                                                                |
| Box Oty:                 | 1                                                                                                                                                                                                                                                                                                                                                                                                                                                                                                                                                                                                                                                                                                                                                                                                                                                                                                                                                                                                                                                                                                                                                                                                                                                                                                                                                                                                                                                                                                                                                                                                                                                                                                                                                                                                                                                                                  |
| Label Size:              | 100 x 50                                                                                                                                                                                                                                                                                                                                                                                                                                                                                                                                                                                                                                                                                                                                                                                                                                                                                                                                                                                                                                                                                                                                                                                                                                                                                                                                                                                                                                                                                                                                                                                                                                                                                                                                                                                                                                                                           |
| Label Colour:            | White Label                                                                                                                                                                                                                                                                                                                                                                                                                                                                                                                                                                                                                                                                                                                                                                                                                                                                                                                                                                                                                                                                                                                                                                                                                                                                                                                                                                                                                                                                                                                                                                                                                                                                                                                                                                                                                                                                        |
| Label Qty:               | 2                                                                                                                                                                                                                                                                                                                                                                                                                                                                                                                                                                                                                                                                                                                                                                                                                                                                                                                                                                                                                                                                                                                                                                                                                                                                                                                                                                                                                                                                                                                                                                                                                                                                                                                                                                                                                                                                                  |
| Outer Box Dimensions (If | Applicable)                                                                                                                                                                                                                                                                                                                                                                                                                                                                                                                                                                                                                                                                                                                                                                                                                                                                                                                                                                                                                                                                                                                                                                                                                                                                                                                                                                                                                                                                                                                                                                                                                                                                                                                                                                                                                                                                        |
| Height (mm):             | reprised to the second se |
| Width (mm):              |                                                                                                                                                                                                                                                                                                                                                                                                                                                                                                                                                                                                                                                                                                                                                                                                                                                                                                                                                                                                                                                                                                                                                                                                                                                                                                                                                                                                                                                                                                                                                                                                                                                                                                                                                                                                                                                                                    |
| Depth (mm):              |                                                                                                                                                                                                                                                                                                                                                                                                                                                                                                                                                                                                                                                                                                                                                                                                                                                                                                                                                                                                                                                                                                                                                                                                                                                                                                                                                                                                                                                                                                                                                                                                                                                                                                                                                                                                                                                                                    |
| Gross Weight (kg):       |                                                                                                                                                                                                                                                                                                                                                                                                                                                                                                                                                                                                                                                                                                                                                                                                                                                                                                                                                                                                                                                                                                                                                                                                                                                                                                                                                                                                                                                                                                                                                                                                                                                                                                                                                                                                                                                                                    |
| Barcode:                 | 5056462660196                                                                                                                                                                                                                                                                                                                                                                                                                                                                                                                                                                                                                                                                                                                                                                                                                                                                                                                                                                                                                                                                                                                                                                                                                                                                                                                                                                                                                                                                                                                                                                                                                                                                                                                                                                                                                                                                      |
| Product Details          | 3030102000130                                                                                                                                                                                                                                                                                                                                                                                                                                                                                                                                                                                                                                                                                                                                                                                                                                                                                                                                                                                                                                                                                                                                                                                                                                                                                                                                                                                                                                                                                                                                                                                                                                                                                                                                                                                                                                                                      |
| Country of Origin:       | United Kingdom                                                                                                                                                                                                                                                                                                                                                                                                                                                                                                                                                                                                                                                                                                                                                                                                                                                                                                                                                                                                                                                                                                                                                                                                                                                                                                                                                                                                                                                                                                                                                                                                                                                                                                                                                                                                                                                                     |
| Fitting Instruction:     | No                                                                                                                                                                                                                                                                                                                                                                                                                                                                                                                                                                                                                                                                                                                                                                                                                                                                                                                                                                                                                                                                                                                                                                                                                                                                                                                                                                                                                                                                                                                                                                                                                                                                                                                                                                                                                                                                                 |
| CE & UKCA:               | NA                                                                                                                                                                                                                                                                                                                                                                                                                                                                                                                                                                                                                                                                                                                                                                                                                                                                                                                                                                                                                                                                                                                                                                                                                                                                                                                                                                                                                                                                                                                                                                                                                                                                                                                                                                                                                                                                                 |
| FSC Certified Materials: | Yes                                                                                                                                                                                                                                                                                                                                                                                                                                                                                                                                                                                                                                                                                                                                                                                                                                                                                                                                                                                                                                                                                                                                                                                                                                                                                                                                                                                                                                                                                                                                                                                                                                                                                                                                                                                                                                                                                |
| Colour:                  | Anthracite Woodgrain                                                                                                                                                                                                                                                                                                                                                                                                                                                                                                                                                                                                                                                                                                                                                                                                                                                                                                                                                                                                                                                                                                                                                                                                                                                                                                                                                                                                                                                                                                                                                                                                                                                                                                                                                                                                                                                               |
| Construction Method:     | Cam & Wood Dowel                                                                                                                                                                                                                                                                                                                                                                                                                                                                                                                                                                                                                                                                                                                                                                                                                                                                                                                                                                                                                                                                                                                                                                                                                                                                                                                                                                                                                                                                                                                                                                                                                                                                                                                                                                                                                                                                   |
| Construction Type:       | Rigid                                                                                                                                                                                                                                                                                                                                                                                                                                                                                                                                                                                                                                                                                                                                                                                                                                                                                                                                                                                                                                                                                                                                                                                                                                                                                                                                                                                                                                                                                                                                                                                                                                                                                                                                                                                                                                                                              |
| Cabinet Finish:          | MFC Textured Woodgrain                                                                                                                                                                                                                                                                                                                                                                                                                                                                                                                                                                                                                                                                                                                                                                                                                                                                                                                                                                                                                                                                                                                                                                                                                                                                                                                                                                                                                                                                                                                                                                                                                                                                                                                                                                                                                                                             |
| Fascia Finish:           | MFC Textured Woodgrain                                                                                                                                                                                                                                                                                                                                                                                                                                                                                                                                                                                                                                                                                                                                                                                                                                                                                                                                                                                                                                                                                                                                                                                                                                                                                                                                                                                                                                                                                                                                                                                                                                                                                                                                                                                                                                                             |
| Cabinet Thickness (mm):  | 18                                                                                                                                                                                                                                                                                                                                                                                                                                                                                                                                                                                                                                                                                                                                                                                                                                                                                                                                                                                                                                                                                                                                                                                                                                                                                                                                                                                                                                                                                                                                                                                                                                                                                                                                                                                                                                                                                 |
| Fascia Thickness (mm):   | 18                                                                                                                                                                                                                                                                                                                                                                                                                                                                                                                                                                                                                                                                                                                                                                                                                                                                                                                                                                                                                                                                                                                                                                                                                                                                                                                                                                                                                                                                                                                                                                                                                                                                                                                                                                                                                                                                                 |
| Drawer Included:         | No                                                                                                                                                                                                                                                                                                                                                                                                                                                                                                                                                                                                                                                                                                                                                                                                                                                                                                                                                                                                                                                                                                                                                                                                                                                                                                                                                                                                                                                                                                                                                                                                                                                                                                                                                                                                                                                                                 |
| Drawer Type:             | Not Applicable                                                                                                                                                                                                                                                                                                                                                                                                                                                                                                                                                                                                                                                                                                                                                                                                                                                                                                                                                                                                                                                                                                                                                                                                                                                                                                                                                                                                                                                                                                                                                                                                                                                                                                                                                                                                                                                                     |
| No of Shelves:           | 1                                                                                                                                                                                                                                                                                                                                                                                                                                                                                                                                                                                                                                                                                                                                                                                                                                                                                                                                                                                                                                                                                                                                                                                                                                                                                                                                                                                                                                                                                                                                                                                                                                                                                                                                                                                                                                                                                  |
| Hinge Type:              | 95 Degree Clip-On Soft Close                                                                                                                                                                                                                                                                                                                                                                                                                                                                                                                                                                                                                                                                                                                                                                                                                                                                                                                                                                                                                                                                                                                                                                                                                                                                                                                                                                                                                                                                                                                                                                                                                                                                                                                                                                                                                                                       |
| Hinge Included:          | Yes, Supplied                                                                                                                                                                                                                                                                                                                                                                                                                                                                                                                                                                                                                                                                                                                                                                                                                                                                                                                                                                                                                                                                                                                                                                                                                                                                                                                                                                                                                                                                                                                                                                                                                                                                                                                                                                                                                                                                      |
| Adjustable Legs:         | No, Not Required                                                                                                                                                                                                                                                                                                                                                                                                                                                                                                                                                                                                                                                                                                                                                                                                                                                                                                                                                                                                                                                                                                                                                                                                                                                                                                                                                                                                                                                                                                                                                                                                                                                                                                                                                                                                                                                                   |
| Fixings Included:        | Yes                                                                                                                                                                                                                                                                                                                                                                                                                                                                                                                                                                                                                                                                                                                                                                                                                                                                                                                                                                                                                                                                                                                                                                                                                                                                                                                                                                                                                                                                                                                                                                                                                                                                                                                                                                                                                                                                                |
| Handle Style:            | Contemporary                                                                                                                                                                                                                                                                                                                                                                                                                                                                                                                                                                                                                                                                                                                                                                                                                                                                                                                                                                                                                                                                                                                                                                                                                                                                                                                                                                                                                                                                                                                                                                                                                                                                                                                                                                                                                                                                       |
| Waste Shroud:            | No                                                                                                                                                                                                                                                                                                                                                                                                                                                                                                                                                                                                                                                                                                                                                                                                                                                                                                                                                                                                                                                                                                                                                                                                                                                                                                                                                                                                                                                                                                                                                                                                                                                                                                                                                                                                                                                                                 |
| Handle Included:         | Yes, Supplied                                                                                                                                                                                                                                                                                                                                                                                                                                                                                                                                                                                                                                                                                                                                                                                                                                                                                                                                                                                                                                                                                                                                                                                                                                                                                                                                                                                                                                                                                                                                                                                                                                                                                                                                                                                                                                                                      |
| Handle Type:             | D-Shape                                                                                                                                                                                                                                                                                                                                                                                                                                                                                                                                                                                                                                                                                                                                                                                                                                                                                                                                                                                                                                                                                                                                                                                                                                                                                                                                                                                                                                                                                                                                                                                                                                                                                                                                                                                                                                                                            |