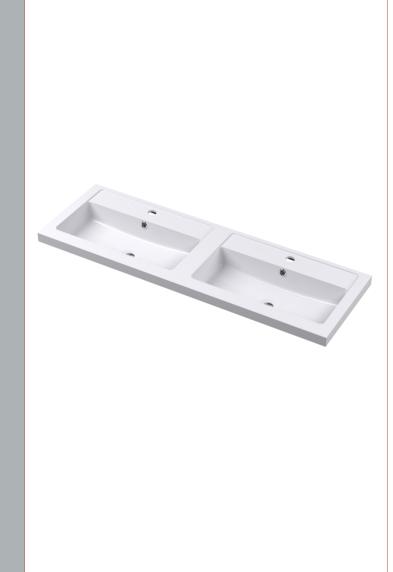

D-Shape

Sales Code: PMB424 Description: Double Polymarble Basin 1205 X 390

| <b>Product Dime</b>                                                                           |                                                         |                               |  |
|-----------------------------------------------------------------------------------------------|---------------------------------------------------------|-------------------------------|--|
| Height (mm):                                                                                  |                                                         | 390                           |  |
| Width (mm):                                                                                   | 1205                                                    |                               |  |
| Depth (mm):                                                                                   |                                                         | 157                           |  |
| Nett Weight (kg)                                                                              |                                                         |                               |  |
| Packaging Dir                                                                                 | nensions                                                |                               |  |
| Height (mm):                                                                                  | 100                                                     |                               |  |
| Width (mm):                                                                                   | 1205                                                    |                               |  |
| Depth (mm):                                                                                   | 400                                                     |                               |  |
| Gross Weight (kg                                                                              | g): 18.12                                               | 18.12                         |  |
| <b>Packaging Dat</b>                                                                          | ta                                                      |                               |  |
| Box Colour:                                                                                   | Brown (                                                 | Cardboard Box - Printed       |  |
| Box Qty:                                                                                      | 1                                                       |                               |  |
| Label Size:                                                                                   | 100 X                                                   | 50                            |  |
| Label Colour:                                                                                 | White L                                                 | abel                          |  |
| Label Qty:                                                                                    | 2                                                       |                               |  |
| <b>Outer Box Dir</b>                                                                          | nensions (If Applicable)                                |                               |  |
| Height (mm):                                                                                  |                                                         |                               |  |
| Width (mm):                                                                                   |                                                         |                               |  |
| Depth (mm):                                                                                   |                                                         |                               |  |
| Gross Weight (kg                                                                              | g):                                                     |                               |  |
| Barcode:                                                                                      | 5056211                                                 | 1815136                       |  |
| <b>Product Detai</b>                                                                          | ls                                                      |                               |  |
| Country of Origin                                                                             | n: China                                                |                               |  |
| Fitting Instruction                                                                           | n: No                                                   |                               |  |
| Certification: CE                                                                             | E & UKCA: No WRAS:                                      | N/A WRAS No: N/A              |  |
| Product Material:                                                                             | Polyma                                                  | rble                          |  |
| Fixing Supplied:                                                                              | No                                                      |                               |  |
|                                                                                               |                                                         |                               |  |
| Pans/Bidets:                                                                                  | Trap Style: Not Applicable                              | Includes Seat: Not Applicable |  |
| Seats:                                                                                        | Seat Type: Not Applicable                               | Material: Not Applicable      |  |
| - Scatts.                                                                                     | Function: Not Applicable Hinge Type: Not Applicable     |                               |  |
| Hinge Material: Not Applicable                                                                |                                                         |                               |  |
|                                                                                               | Timge material. Not Applied                             |                               |  |
| Cisterns:                                                                                     | Operating Type: Not Applicable Fittings: Not Applicable |                               |  |
| Cisterns: Operating Type: Not Applicable Fittings: Not Applicable  Lever Type: Not Applicable |                                                         |                               |  |
|                                                                                               | Level Type. Not Applicable                              | <del>-</del>                  |  |
| Basins:                                                                                       | Tap Hole: Two Tapholes                                  | Chain Stay Hole: No           |  |
|                                                                                               | Template: Not Required                                  | Waste Type Req: Slotted       |  |
|                                                                                               | Overflow Inc: Yes                                       | Overflow Cover: Yes           |  |
|                                                                                               | Inner Bowl Depth (mm): 103 mm                           |                               |  |
|                                                                                               | niner Bowr Depuir (milli). 10                           | 5 111111                      |  |