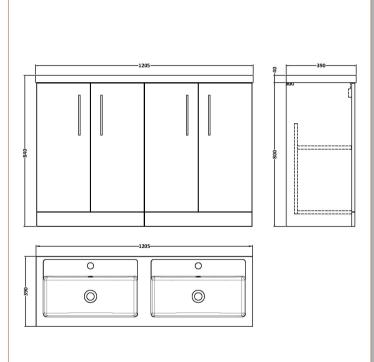

## TECHNICAL DATA SHEET

## ROXOR

Sales Code: ARN503C Description: 1200 Fs 4-Door Vanity & Double Basin





## **Packaging Details**

Barcode: 5056462669540

Sales Code: NVF503N **Description:** 600 Fs 2-Door Unit (365 Deep)







Handle Type:

| <b>Product Dimensions</b> |                              |
|---------------------------|------------------------------|
| Height (mm):              | 800                          |
| Width (mm):               | 600                          |
| Depth (mm):               | 383                          |
| Nett Weight (kg):         | 19.5                         |
| Packaging Dimensions      |                              |
| Height (mm):              | 835                          |
| Width (mm):               | 620                          |
| Depth (mm):               | 375                          |
| Gross Weight (kg):        | 20