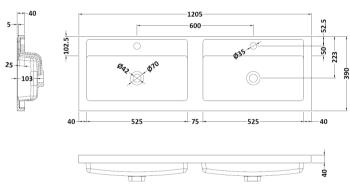

D-Shape

Sales Code: PMB424 Description: Double Polymarble Basin 1205 X 390

| <b>Product Dime</b>                                                                           |                                                         |                               |  |
|-----------------------------------------------------------------------------------------------|---------------------------------------------------------|-------------------------------|--|
| Height (mm):                                                                                  |                                                         | 390                           |  |
| Width (mm):                                                                                   | 1205                                                    |                               |  |
| Depth (mm):                                                                                   |                                                         | 157                           |  |
| Nett Weight (kg)                                                                              |                                                         |                               |  |
| Packaging Dir                                                                                 | nensions                                                |                               |  |
| Height (mm):                                                                                  | 100                                                     |                               |  |
| Width (mm):                                                                                   | 1205                                                    |                               |  |
| Depth (mm):                                                                                   | 400                                                     |                               |  |
| Gross Weight (kg                                                                              | g): 18.12                                               | 18.12                         |  |
| <b>Packaging Dat</b>                                                                          | ta                                                      |                               |  |
| Box Colour:                                                                                   | Brown (                                                 | Cardboard Box - Printed       |  |
| Box Qty:                                                                                      | 1                                                       |                               |  |
| Label Size:                                                                                   | 100 X                                                   | 50                            |  |
| Label Colour:                                                                                 | White L                                                 | abel                          |  |
| Label Qty:                                                                                    | 2                                                       |                               |  |
| <b>Outer Box Dir</b>                                                                          | nensions (If Applicable)                                |                               |  |
| Height (mm):                                                                                  |                                                         |                               |  |
| Width (mm):                                                                                   |                                                         |                               |  |
| Depth (mm):                                                                                   |                                                         |                               |  |
| Gross Weight (kg                                                                              | g):                                                     |                               |  |
| Barcode:                                                                                      | 5056211                                                 | 1815136                       |  |
| <b>Product Detai</b>                                                                          | ls                                                      |                               |  |
| Country of Origin                                                                             | n: China                                                |                               |  |
| Fitting Instruction                                                                           | n: No                                                   |                               |  |
| Certification: CE                                                                             | E & UKCA: No WRAS:                                      | N/A WRAS No: N/A              |  |
| Product Material:                                                                             | Polyma                                                  | rble                          |  |
| Fixing Supplied:                                                                              | No                                                      |                               |  |
|                                                                                               |                                                         |                               |  |
| Pans/Bidets:                                                                                  | Trap Style: Not Applicable                              | Includes Seat: Not Applicable |  |
| Seats:                                                                                        | Seat Type: Not Applicable                               | Material: Not Applicable      |  |
| - Scatts.                                                                                     | Function: Not Applicable Hinge Type: Not Applicable     |                               |  |
| Hinge Material: Not Applicable                                                                |                                                         |                               |  |
|                                                                                               | Timge material. Not Applied                             |                               |  |
| Cisterns:                                                                                     | Operating Type: Not Applicable Fittings: Not Applicable |                               |  |
| Cisterns: Operating Type: Not Applicable Fittings: Not Applicable  Lever Type: Not Applicable |                                                         |                               |  |
|                                                                                               | Level Type. Not Applicable                              | <del>-</del>                  |  |
| Basins:                                                                                       | Tap Hole: Two Tapholes                                  | Chain Stay Hole: No           |  |
|                                                                                               | Template: Not Required                                  | Waste Type Req: Slotted       |  |
|                                                                                               | Overflow Inc: Yes                                       | Overflow Cover: Yes           |  |
|                                                                                               | Inner Bowl Depth (mm): 103 mm                           |                               |  |
|                                                                                               | niner Bowr Depuir (milli). 10                           | 5 111111                      |  |