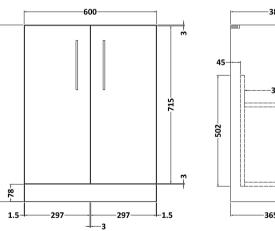

## **Packaging Details**

Barcode: 5056462669540

Sales Code: NVF503N **Description:** 600 Fs 2-Door Unit (365 Deep)

Handle Type:

| <b>Product Dimensions</b> |                              |
|---------------------------|------------------------------|
| Height (mm):              | 800                          |
| Width (mm):               | 600                          |
| Depth (mm):               | 383                          |
| Nett Weight (kg):         | 19.5                         |
| Packaging Dimensions      |                              |
| Height (mm):              | 835                          |
| Width (mm):               | 620                          |
| Depth (mm):               | 375                          |
| Gross Weight (kg):        | 20                           |
| Packaging Data            |                              |
| Box Colour:               | Brown Cardboard Box          |
| Box Qty:                  | 1                            |
| Label Size:               | 100 x 50                     |
| Label Colour:             | White Label                  |
| Label Qty:                | 2                            |
| Outer Box Dimensions (If  | Applicable)                  |
| Height (mm):              | rr ·······                   |
| Width (mm):               |                              |
| Depth (mm):               |                              |
| Gross Weight (kg):        |                              |
| Barcode:                  | 5056462660219                |
| Product Details           |                              |
| Country of Origin:        | United Kingdom               |
| Fitting Instruction:      | No                           |
| CE & UKCA:                | N/A                          |
| FSC Certified Materials:  | Yes                          |
| Colour:                   | Anthracite Woodgrain         |
| Construction Method:      | Cam & Wood Dowel             |
| Construction Type:        | Rigid                        |
| Cabinet Finish:           | MFC Textured Woodgrain       |
| Fascia Finish:            | MFC Textured Woodgrain       |
| Cabinet Thickness (mm):   | 18                           |
| Fascia Thickness (mm):    | 18                           |
| Drawer Included:          | No                           |
| Drawer Type:              | Not Applicable               |
| No of Shelves:            | 1                            |
| Hinge Type:               | 95 Degree Clip-On Soft Close |
| Hinge Included:           | Yes, Supplied                |
| Adjustable Legs:          | No, Not Required             |
| Fixings Included:         | Yes                          |
| Handle Style:             | Contemporary                 |
| Waste Shroud:             | No                           |
| Handle Included:          | Yes, Supplied                |