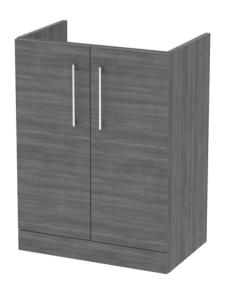

## **Packaging Details**

Barcode: 5056462669540

Sales Code: NVF503N **Description:** 600 Fs 2-Door Unit (365 Deep)

Handle Type:

| <b>Product Dimensions</b> |                              |
|---------------------------|------------------------------|
| Height (mm):              | 800                          |
| Width (mm):               | 600                          |
| Depth (mm):               | 383                          |
| Nett Weight (kg):         | 19.5                         |
| Packaging Dimensions      |                              |
| Height (mm):              | 835                          |
| Width (mm):               | 620                          |
| Depth (mm):               | 375                          |
| Gross Weight (kg):        | 20                           |
| Packaging Data            |                              |
| Box Colour:               | Brown Cardboard Box          |
| Box Qty:                  | 1                            |
| Label Size:               | 100 x 50                     |
| Label Colour:             | White Label                  |
| Label Qty:                | 2                            |
| Outer Box Dimensions (If  | Applicable)                  |
| Height (mm):              | rr ·······                   |
| Width (mm):               |                              |
| Depth (mm):               |                              |
| Gross Weight (kg):        |                              |
| Barcode:                  | 5056462660219                |
| Product Details           |                              |
| Country of Origin:        | United Kingdom               |
| Fitting Instruction:      | No                           |
| CE & UKCA:                | N/A                          |
| FSC Certified Materials:  | Yes                          |
| Colour:                   | Anthracite Woodgrain         |
| Construction Method:      | Cam & Wood Dowel             |
| Construction Type:        | Rigid                        |
| Cabinet Finish:           | MFC Textured Woodgrain       |
| Fascia Finish:            | MFC Textured Woodgrain       |
| Cabinet Thickness (mm):   | 18                           |
| Fascia Thickness (mm):    | 18                           |
| Drawer Included:          | No                           |
| Drawer Type:              | Not Applicable               |
| No of Shelves:            | 1                            |
| Hinge Type:               | 95 Degree Clip-On Soft Close |
| Hinge Included:           | Yes, Supplied                |
| Adjustable Legs:          | No, Not Required             |
| Fixings Included:         | Yes                          |
| Handle Style:             | Contemporary                 |
| Waste Shroud:             | No                           |
| Handle Included:          | Yes, Supplied                |