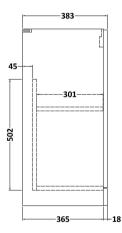

## **Packaging Details**

Barcode: 5056462669540

Sales Code: NVF503N **Description:** 600 Fs 2-Door Unit (365 Deep)

Handle Type:

| <b>Product Dimensions</b> |                              |
|---------------------------|------------------------------|
| Height (mm):              | 800                          |
| Width (mm):               | 600                          |
| Depth (mm):               | 383                          |
| Nett Weight (kg):         | 19.5                         |
| Packaging Dimensions      |                              |
| Height (mm):              | 835                          |
| Width (mm):               | 620                          |
| Depth (mm):               | 375                          |
| Gross Weight (kg):        | 20                           |
| Packaging Data            |                              |
| Box Colour:               | Brown Cardboard Box          |
| Box Qty:                  | 1                            |
| Label Size:               | 100 x 50                     |
| Label Colour:             | White Label                  |
| Label Qty:                | 2                            |
| Outer Box Dimensions (If  | Applicable)                  |
| Height (mm):              | rr ·······                   |
| Width (mm):               |                              |
| Depth (mm):               |                              |
| Gross Weight (kg):        |                              |
| Barcode:                  | 5056462660219                |
| Product Details           |                              |
| Country of Origin:        | United Kingdom               |
| Fitting Instruction:      | No                           |
| CE & UKCA:                | N/A                          |
| FSC Certified Materials:  | Yes                          |
| Colour:                   | Anthracite Woodgrain         |
| Construction Method:      | Cam & Wood Dowel             |
| Construction Type:        | Rigid                        |
| Cabinet Finish:           | MFC Textured Woodgrain       |
| Fascia Finish:            | MFC Textured Woodgrain       |
| Cabinet Thickness (mm):   | 18                           |
| Fascia Thickness (mm):    | 18                           |
| Drawer Included:          | No                           |
| Drawer Type:              | Not Applicable               |
| No of Shelves:            | 1                            |
| Hinge Type:               | 95 Degree Clip-On Soft Close |
| Hinge Included:           | Yes, Supplied                |
| Adjustable Legs:          | No, Not Required             |
| Fixings Included:         | Yes                          |
| Handle Style:             | Contemporary                 |
| Waste Shroud:             | No                           |
| Handle Included:          | Yes, Supplied                |