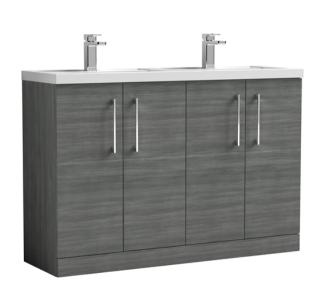

## TECHNICAL DATA SHEET

## ROXOR

Sales Code: ARN503C Description: 1200 Fs 4-Door Vanity & Double Basin





## **Packaging Details**

Barcode: 5056462669540

Sales Code: NVF503N **Description:** 600 Fs 2-Door Unit (365 Deep)







Handle Type:

| <b>Product Dimensions</b> |                              |
|---------------------------|------------------------------|
| Height (mm):              | 800                          |
| Width (mm):               | 600                          |
| Depth (mm):               | 383                          |
| Nett Weight (kg):         | 19.5                         |
| Packaging Dimensions      |                              |
| Height (mm):              | 835                          |
| Width (mm):               | 620                          |
| Depth (mm):               | 375                          |
| Gross Weight (kg):        | 20