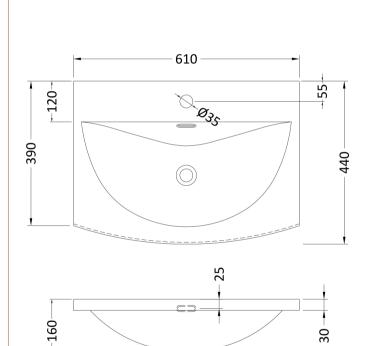

## TECHNICAL DATA SHEET

ROXOR

Sales Code: NVM043

**Description:** 600 Curved Basin 1Th

| <b>Product Dime</b>              | ensions                                                 |                                   |  |
|----------------------------------|---------------------------------------------------------|-----------------------------------|--|
| Height (mm):                     |                                                         | 160                               |  |
| Width (mm):                      |                                                         | 610                               |  |
| Depth (mm):<br>Nett Weight (kg): |                                                         | 440<br>11                         |  |
|                                  |                                                         |                                   |  |
| Height (mm):                     |                                                         | 190                               |  |
| Width (mm):                      |                                                         | 630                               |  |
| Depth (mm):                      |                                                         | 415                               |  |
| Gross Weight (kg):               |                                                         | 11.5                              |  |
| Packaging Da                     | ta                                                      |                                   |  |
| Box Colour:                      |                                                         | Brown Cardboard Box - Printed     |  |
| Box Qty:                         |                                                         | 1                                 |  |
| Label Size:                      |                                                         | 100 x 50                          |  |
| Label Colour:                    |                                                         | White Label                       |  |
| Label Qty:                       |                                                         | 2                                 |  |
| Outer Box Di                     | mensions (If Applical                                   | le)                               |  |
| Height (mm):                     |                                                         |                                   |  |
| Width (mm):                      |                                                         |                                   |  |
| Depth (mm):                      |                                                         |                                   |  |
| Gross Weight (k                  | g):                                                     |                                   |  |
| Barcode:                         | 505                                                     | 6462620961                        |  |
| Product Detai                    | ils                                                     |                                   |  |
| Country of Origi                 | n: Chi                                                  | าล                                |  |
| Fitting Instruction:             |                                                         | No                                |  |
| Certification: Cl                | E & UKCA: No WR.                                        | AS: N/A WRAS No: N/A              |  |
| Product Material:                |                                                         | Vitreous China                    |  |
| Fixing Supplied:                 |                                                         |                                   |  |
| Pans/Bidets:                     | Trap Style: Not Applica                                 | ble Includes Seat: Not Applicable |  |
| Seats:                           | Seat Type: Not Applica                                  | ble Material: Not Applicable      |  |
| Seats:                           | Function: Not Applicable Hinge Type: Not Applicable     |                                   |  |
|                                  | Hinge Material: Not Applicable                          |                                   |  |
|                                  | Thigo material. NOU Ap                                  |                                   |  |
| Cisterns:                        | Operating Type: Not Applicable Fittings: Not Applicable |                                   |  |
|                                  | Lever Type: Not Applicable                              |                                   |  |
|                                  |                                                         |                                   |  |
| Basins:                          | Tap Hole: One Taphole                                   | Chain Stay Hole: No               |  |
|                                  | Template: Not Require                                   |                                   |  |
|                                  | Overflow Inc: Yes                                       | Overflow Cover: Yes               |  |
|                                  | Inner Bowl Depth (mm): 125mm                            |                                   |  |