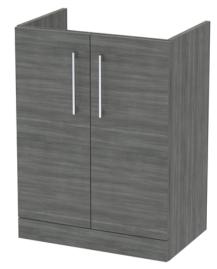

## TECHNICAL DATA SHEET

**Description:** 600 Fs 2-Door Vanity & Basin 4

ROXOR

Sales Code: NVF503N

Description: 600 Fs 2-Door Unit (365 Deep)

| Product Dimensions         |                              |  |
|----------------------------|------------------------------|--|
| Height (mm):               | 800                          |  |
| Width (mm):                | 600                          |  |
| Depth (mm):                | 383                          |  |
| Nett Weight (kg):          | 19.5                         |  |
| Packaging Dimensions       |                              |  |
| Height (mm):               | 835                          |  |
| Width (mm):                | 620                          |  |
| Depth (mm):                | 375                          |  |
| Gross Weight (kg):         | 20                           |  |
| Packaging Data             |                              |  |
| Box Colour:                | Brown Cardboard Box          |  |
| Box Oty:                   | 1                            |  |
| Label Size:                | 100 x 50                     |  |
| Label Colour:              | White Label                  |  |
| Label Qty:                 | 2                            |  |
| Outer Box Dimensions (If . | Applicable)                  |  |
| Height (mm):               |                              |  |
| Width (mm):                |                              |  |
| Depth (mm):                |                              |  |
| Gross Weight (kg):         |                              |  |
| Barcode:                   | 5056462660219                |  |
| Product Details            |                              |  |
| Country of Origin:         | United Kingdom               |  |
| Fitting Instruction:       | No                           |  |
| CE & UKCA:                 | N/A                          |  |
| FSC Certified Materials:   | Yes                          |  |
| Colour:                    | Anthracite Woodgrain         |  |
| Construction Method:       | Cam & Wood Dowel             |  |
| Construction Type:         | Rigid                        |  |
| Cabinet Finish:            | MFC Textured Woodgrain       |  |
| Fascia Finish:             | MFC Textured Woodgrain       |  |
| Cabinet Thickness (mm):    | 18                           |  |
| Fascia Thickness (mm):     | 18                           |  |
| Drawer Included:           | No                           |  |
| Drawer Type:               | Not Applicable               |  |
| No of Shelves:             | 1                            |  |
| Hinge Type:                | 95 Degree Clip-On Soft Close |  |
| Hinge Included:            | Yes, Supplied                |  |
| Adjustable Legs:           | No, Not Required             |  |
| Fixings Included:          | Yes                          |  |
| Handle Style:              | Contemporary                 |  |
| Waste Shroud:              | No                           |  |
| Handle Included:           | Yes, Supplied                |  |
| Handle Type:               | D-Shape                      |  |