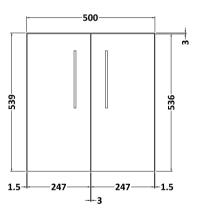

## **Packaging Details**

Barcode: 5056462680699

Sales Code: NVF521N Description: 500 Wh 2-Door Unit (365 Deep)

Handle Type:

| <b>Product Dimensions</b> |                              |  |  |
|---------------------------|------------------------------|--|--|
| Height (mm):              | 539                          |  |  |
| Width (mm):               | 500                          |  |  |
| Depth (mm):               | 383                          |  |  |
| Nett Weight (kg):         | 12.6                         |  |  |
| Packaging Dimensions      |                              |  |  |
| Height (mm):              | 560                          |  |  |
| Width (mm):               | 520                          |  |  |
| Depth (mm):               | 405                          |  |  |
| Gross Weight (kg):        | 13.1                         |  |  |
| Packaging Data            |                              |  |  |
| Box Colour:               | Brown Cardboard Box          |  |  |
| Box Qty:                  | 1                            |  |  |
| Label Size:               | 100 x 50                     |  |  |
| Label Colour:             | White Label                  |  |  |
| Label Qty:                | 2                            |  |  |
| Outer Box Dimensions (If  | Applicable)                  |  |  |
| Height (mm):              | **                           |  |  |
| Width (mm):               |                              |  |  |
| Depth (mm):               |                              |  |  |
| Gross Weight (kg):        |                              |  |  |
| Barcode:                  | 5056462660257                |  |  |
| Product Details           |                              |  |  |
| Country of Origin:        | United Kingdom               |  |  |
| Fitting Instruction:      | No                           |  |  |
| CE & UKCA:                | N/A                          |  |  |
| FSC Certified Materials:  | Yes                          |  |  |
| Colour:                   | Anthracite Woodgrain         |  |  |
| Construction Method:      | Cam & Wood Dowel             |  |  |
| Construction Type:        | Rigid                        |  |  |
| Cabinet Finish:           | MFC Textured Woodgrain       |  |  |
| Fascia Finish:            | MFC Textured Woodgrain       |  |  |
| Cabinet Thickness (mm):   | 18                           |  |  |
| Fascia Thickness (mm):    | 18                           |  |  |
| Drawer Included:          | No                           |  |  |
| Drawer Type:              | Not Applicable               |  |  |
| No of Shelves:            | 0                            |  |  |
| Hinge Type:               | 95 Degree Clip-On Soft Close |  |  |
| Hinge Included:           | Yes, Supplied                |  |  |
| Adjustable Legs:          | No, Not Required             |  |  |
| Fixings Included:         | Yes                          |  |  |
| Handle Style:             | Contemporary                 |  |  |
| Waste Shroud:             | No                           |  |  |
| Handle Included:          | Yes, Supplied                |  |  |
| Handla Tyma:              | D Chann                      |  |  |