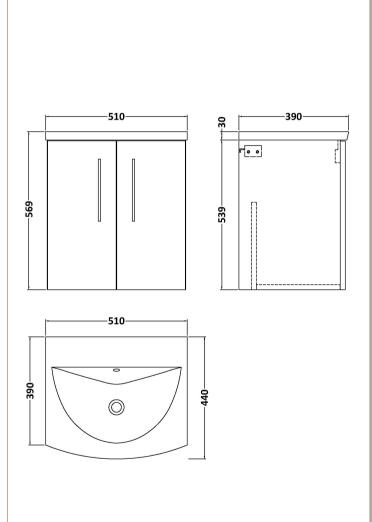

## **Packaging Details**

Barcode: 5056462680699

Sales Code: NVF521N Description: 500 Wh 2-Door Unit (365 Deep)

Handle Type:

| <b>Product Dimensions</b> |                              |  |  |
|---------------------------|------------------------------|--|--|
| Height (mm):              | 539                          |  |  |
| Width (mm):               | 500                          |  |  |
| Depth (mm):               | 383                          |  |  |
| Nett Weight (kg):         | 12.6                         |  |  |
| Packaging Dimensions      |                              |  |  |
| Height (mm):              | 560                          |  |  |
| Width (mm):               | 520                          |  |  |
| Depth (mm):               | 405                          |  |  |
| Gross Weight (kg):        | 13.1                         |  |  |
| Packaging Data            |                              |  |  |
| Box Colour:               | Brown Cardboard Box          |  |  |
| Box Qty:                  | 1                            |  |  |
| Label Size:               | 100 x 50                     |  |  |
| Label Colour:             | White Label                  |  |  |
| Label Qty:                | 2                            |  |  |
| Outer Box Dimensions (If  | Applicable)                  |  |  |
| Height (mm):              | **                           |  |  |
| Width (mm):               |                              |  |  |
| Depth (mm):               |                              |  |  |
| Gross Weight (kg):        |                              |  |  |
| Barcode:                  | 5056462660257                |  |  |
| Product Details           |                              |  |  |
| Country of Origin:        | United Kingdom               |  |  |
| Fitting Instruction:      | No                           |  |  |
| CE & UKCA:                | N/A                          |  |  |
| FSC Certified Materials:  | Yes                          |  |  |
| Colour:                   | Anthracite Woodgrain         |  |  |
| Construction Method:      | Cam & Wood Dowel             |  |  |
| Construction Type:        | Rigid                        |  |  |
| Cabinet Finish:           | MFC Textured Woodgrain       |  |  |
| Fascia Finish:            | MFC Textured Woodgrain       |  |  |
| Cabinet Thickness (mm):   | 18                           |  |  |
| Fascia Thickness (mm):    | 18                           |  |  |
| Drawer Included:          | No                           |  |  |
| Drawer Type:              | Not Applicable               |  |  |
| No of Shelves:            | 0                            |  |  |
| Hinge Type:               | 95 Degree Clip-On Soft Close |  |  |
| Hinge Included:           | Yes, Supplied                |  |  |
| Adjustable Legs:          | No, Not Required             |  |  |
| Fixings Included:         | Yes                          |  |  |
| Handle Style:             | Contemporary                 |  |  |
| Waste Shroud:             | No                           |  |  |
| Handle Included:          | Yes, Supplied                |  |  |
| Handla Tyma:              | D Chann                      |  |  |

D-Shape

Sales Code: NVM042 Description: 500 Curved Basin 1Th

| Product Dime                                                                                  | nsions                                              |              |                               |  |
|-----------------------------------------------------------------------------------------------|-----------------------------------------------------|--------------|-------------------------------|--|
| Height (mm):                                                                                  |                                                     | 160          |                               |  |
| Width (mm):                                                                                   |                                                     | 510          |                               |  |
| Depth (mm):                                                                                   |                                                     | 440          |                               |  |
| Nett Weight (kg)                                                                              |                                                     | 9            |                               |  |
| Packaging Dir                                                                                 |                                                     |              |                               |  |
| Height (mm):                                                                                  |                                                     | 190          |                               |  |
| Width (mm):                                                                                   |                                                     | 530          |                               |  |
| Depth (mm):                                                                                   |                                                     | 415          |                               |  |
| Gross Weight (kg                                                                              | g):                                                 | 9.5          |                               |  |
| Packaging Da                                                                                  | ta                                                  |              |                               |  |
| Box Colour:                                                                                   |                                                     | Brown Card   | board Box - Printed           |  |
| Box Qty:                                                                                      |                                                     | 1            |                               |  |
| Label Size:                                                                                   |                                                     | 100 x 50     |                               |  |
| Label Colour:                                                                                 |                                                     | White Label  |                               |  |
| Label Qty:                                                                                    |                                                     | 2            |                               |  |
| Outer Box Dir                                                                                 | nensions (If Appli                                  | cable)       |                               |  |
| Height (mm):                                                                                  |                                                     |              |                               |  |
| Width (mm):                                                                                   |                                                     |              |                               |  |
| Depth (mm):                                                                                   |                                                     |              |                               |  |
| Gross Weight (kg                                                                              | g):                                                 |              |                               |  |
| Barcode:                                                                                      |                                                     | 5056462620   | 985                           |  |
| <b>Product Detai</b>                                                                          | ls                                                  |              |                               |  |
| Country of Origin                                                                             | n:                                                  | China        |                               |  |
| Fitting Instructio                                                                            | n:                                                  | No           |                               |  |
| Certification: CI                                                                             | E & UKCA: No                                        | WRAS: N/A    | WRAS No: N/A                  |  |
| Product Material                                                                              | act Material:                                       |              | Vitreous China                |  |
| Fixing Supplied:                                                                              |                                                     | No           |                               |  |
|                                                                                               |                                                     |              |                               |  |
| Pans/Bidets:                                                                                  | Trap Style: Not App                                 | olicable     | Includes Seat: Not Applicable |  |
| Seats:                                                                                        | Seat Type: Not App                                  | olicable     | Material: Not Applicable      |  |
|                                                                                               | Function: Not Applicable Hinge Type: Not Applicable |              |                               |  |
|                                                                                               | Hinge Material: Not                                 |              |                               |  |
|                                                                                               |                                                     |              |                               |  |
| Cisterns:                                                                                     | e Fittings: Not Applicable                          |              |                               |  |
| Cisterns: Operating Type: Not Applicable Fittings: Not Applicable  Lever Type: Not Applicable |                                                     |              | - I magar itoeriphicable      |  |
|                                                                                               | zorer 13pe. Hotel                                   | pricuote     |                               |  |
| Basins:                                                                                       | Tap Hole: One Tap                                   | hole         | Chain Stay Hole: No           |  |
| 2744,7111,74                                                                                  | Template: Not Requ                                  |              | Waste Type Req: Slotted       |  |
|                                                                                               | Overflow Inc: Yes                                   | an cu        | Overflow Cover: Yes           |  |
|                                                                                               | Inner Bowl Depth (mm): 125mm                        |              |                               |  |
|                                                                                               | inner Bowl Depth (r                                 | 1111): 125mn |                               |  |