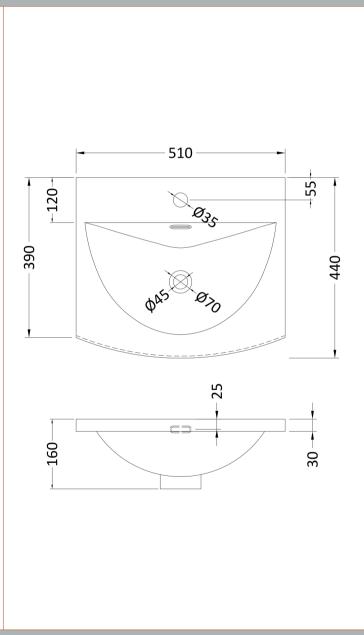

D-Shape

Sales Code: NVM042 Description: 500 Curved Basin 1Th

| Product Dime                                                                                  | nsions                                              |              |                               |  |
|-----------------------------------------------------------------------------------------------|-----------------------------------------------------|--------------|-------------------------------|--|
| Height (mm):                                                                                  |                                                     | 160          |                               |  |
| Width (mm):                                                                                   |                                                     | 510          |                               |  |
| Depth (mm):                                                                                   |                                                     | 440          |                               |  |
| Nett Weight (kg)                                                                              |                                                     | 9            |                               |  |
| Packaging Dir                                                                                 |                                                     |              |                               |  |
| Height (mm):                                                                                  |                                                     | 190          |                               |  |
| Width (mm):                                                                                   |                                                     | 530          |                               |  |
| Depth (mm):                                                                                   |                                                     | 415          |                               |  |
| Gross Weight (kg                                                                              | g):                                                 | 9.5          |                               |  |
| Packaging Da                                                                                  | ta                                                  |              |                               |  |
| Box Colour:                                                                                   |                                                     | Brown Card   | board Box - Printed           |  |
| Box Qty:                                                                                      |                                                     | 1            |                               |  |
| Label Size:                                                                                   |                                                     | 100 x 50     |                               |  |
| Label Colour:                                                                                 |                                                     | White Label  |                               |  |
| Label Qty:                                                                                    |                                                     | 2            |                               |  |
| Outer Box Dir                                                                                 | nensions (If Appli                                  | cable)       |                               |  |
| Height (mm):                                                                                  |                                                     |              |                               |  |
| Width (mm):                                                                                   |                                                     |              |                               |  |
| Depth (mm):                                                                                   |                                                     |              |                               |  |
| Gross Weight (kg                                                                              | g):                                                 |              |                               |  |
| Barcode:                                                                                      |                                                     | 5056462620   | 985                           |  |
| <b>Product Detai</b>                                                                          | ls                                                  |              |                               |  |
| Country of Origin                                                                             | n:                                                  | China        |                               |  |
| Fitting Instructio                                                                            | n:                                                  | No           |                               |  |
| Certification: CI                                                                             | E & UKCA: No                                        | WRAS: N/A    | WRAS No: N/A                  |  |
| Product Material                                                                              | act Material:                                       |              | Vitreous China                |  |
| Fixing Supplied:                                                                              |                                                     | No           |                               |  |
|                                                                                               |                                                     |              |                               |  |
| Pans/Bidets:                                                                                  | Trap Style: Not App                                 | olicable     | Includes Seat: Not Applicable |  |
| Seats:                                                                                        | Seat Type: Not App                                  | olicable     | Material: Not Applicable      |  |
|                                                                                               | Function: Not Applicable Hinge Type: Not Applicable |              |                               |  |
|                                                                                               | Hinge Material: Not                                 |              |                               |  |
|                                                                                               |                                                     |              |                               |  |
| Cisterns:                                                                                     | e Fittings: Not Applicable                          |              |                               |  |
| Cisterns: Operating Type: Not Applicable Fittings: Not Applicable  Lever Type: Not Applicable |                                                     |              | - I magar itoeriphicable      |  |
|                                                                                               | zorer 13pe. Hotel                                   | pricuote     |                               |  |
| Basins:                                                                                       | Tap Hole: One Tap                                   | hole         | Chain Stay Hole: No           |  |
| 2744,7111,74                                                                                  | Template: Not Requ                                  |              | Waste Type Req: Slotted       |  |
|                                                                                               | Overflow Inc: Yes                                   | an cu        | Overflow Cover: Yes           |  |
|                                                                                               | Inner Bowl Depth (mm): 125mm                        |              |                               |  |
|                                                                                               | inner Bowl Depth (r                                 | 1111): 125mn |                               |  |