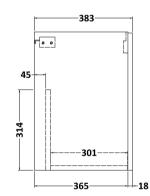

## **Packaging Details**

Barcode: 5056462680699

Sales Code: NVF521N Description: 500 Wh 2-Door Unit (365 Deep)

Handle Type:

| <b>Product Dimensions</b> |                              |  |  |
|---------------------------|------------------------------|--|--|
| Height (mm):              | 539                          |  |  |
| Width (mm):               | 500                          |  |  |
| Depth (mm):               | 383                          |  |  |
| Nett Weight (kg):         | 12.6                         |  |  |
| Packaging Dimensions      |                              |  |  |
| Height (mm):              | 560                          |  |  |
| Width (mm):               | 520                          |  |  |
| Depth (mm):               | 405                          |  |  |
| Gross Weight (kg):        | 13.1                         |  |  |
| Packaging Data            |                              |  |  |
| Box Colour:               | Brown Cardboard Box          |  |  |
| Box Qty:                  | 1                            |  |  |
| Label Size:               | 100 x 50                     |  |  |
| Label Colour:             | White Label                  |  |  |
| Label Qty:                | 2                            |  |  |
| Outer Box Dimensions (If  | Applicable)                  |  |  |
| Height (mm):              | **                           |  |  |
| Width (mm):               |                              |  |  |
| Depth (mm):               |                              |  |  |
| Gross Weight (kg):        |                              |  |  |
| Barcode:                  | 5056462660257                |  |  |
| Product Details           |                              |  |  |
| Country of Origin:        | United Kingdom               |  |  |
| Fitting Instruction:      | No                           |  |  |
| CE & UKCA:                | N/A                          |  |  |
| FSC Certified Materials:  | Yes                          |  |  |
| Colour:                   | Anthracite Woodgrain         |  |  |
| Construction Method:      | Cam & Wood Dowel             |  |  |
| Construction Type:        | Rigid                        |  |  |
| Cabinet Finish:           | MFC Textured Woodgrain       |  |  |
| Fascia Finish:            | MFC Textured Woodgrain       |  |  |
| Cabinet Thickness (mm):   | 18                           |  |  |
| Fascia Thickness (mm):    | 18                           |  |  |
| Drawer Included:          | No                           |  |  |
| Drawer Type:              | Not Applicable               |  |  |
| No of Shelves:            | 0                            |  |  |
| Hinge Type:               | 95 Degree Clip-On Soft Close |  |  |
| Hinge Included:           | Yes, Supplied                |  |  |
| Adjustable Legs:          | No, Not Required             |  |  |
| Fixings Included:         | Yes                          |  |  |
| Handle Style:             | Contemporary                 |  |  |
| Waste Shroud:             | No                           |  |  |
| Handle Included:          | Yes, Supplied                |  |  |
| Handla Tyma:              | D Chann                      |  |  |