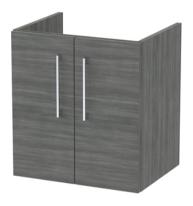

## **Packaging Details**

Barcode: 5056462680699

Sales Code: NVF521N Description: 500 Wh 2-Door Unit (365 Deep)

Handle Type:

| <b>Product Dimensions</b> |                              |  |  |
|---------------------------|------------------------------|--|--|
| Height (mm):              | 539                          |  |  |
| Width (mm):               | 500                          |  |  |
| Depth (mm):               | 383                          |  |  |
| Nett Weight (kg):         | 12.6                         |  |  |
| Packaging Dimensions      |                              |  |  |
| Height (mm):              | 560                          |  |  |
| Width (mm):               | 520                          |  |  |
| Depth (mm):               | 405                          |  |  |
| Gross Weight (kg):        | 13.1                         |  |  |
| Packaging Data            |                              |  |  |
| Box Colour:               | Brown Cardboard Box          |  |  |
| Box Qty:                  | 1                            |  |  |
| Label Size:               | 100 x 50                     |  |  |
| Label Colour:             | White Label                  |  |  |
| Label Qty:                | 2                            |  |  |
| Outer Box Dimensions (If  | Applicable)                  |  |  |
| Height (mm):              | **                           |  |  |
| Width (mm):               |                              |  |  |
| Depth (mm):               |                              |  |  |
| Gross Weight (kg):        |                              |  |  |
| Barcode:                  | 5056462660257                |  |  |
| Product Details           |                              |  |  |
| Country of Origin:        | United Kingdom               |  |  |
| Fitting Instruction:      | No                           |  |  |
| CE & UKCA:                | N/A                          |  |  |
| FSC Certified Materials:  | Yes                          |  |  |
| Colour:                   | Anthracite Woodgrain         |  |  |
| Construction Method:      | Cam & Wood Dowel             |  |  |
| Construction Type:        | Rigid                        |  |  |
| Cabinet Finish:           | MFC Textured Woodgrain       |  |  |
| Fascia Finish:            | MFC Textured Woodgrain       |  |  |
| Cabinet Thickness (mm):   | 18                           |  |  |
| Fascia Thickness (mm):    | 18                           |  |  |
| Drawer Included:          | No                           |  |  |
| Drawer Type:              | Not Applicable               |  |  |
| No of Shelves:            | 0                            |  |  |
| Hinge Type:               | 95 Degree Clip-On Soft Close |  |  |
| Hinge Included:           | Yes, Supplied                |  |  |
| Adjustable Legs:          | No, Not Required             |  |  |
| Fixings Included:         | Yes                          |  |  |
| Handle Style:             | Contemporary                 |  |  |
| Waste Shroud:             | No                           |  |  |
| Handle Included:          | Yes, Supplied                |  |  |
| Handla Tyma:              | D Chann                      |  |  |