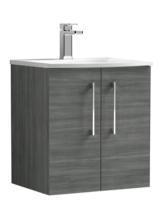

## ROXOR

Sales Code: ARN521G Description: 500 Wh 2-Door Vanity & Basin 4

## **Packaging Details**

Barcode: 5056462680699

Sales Code: NVF521N Description: 500 Wh 2-Door Unit (365 Deep)

Handle Type:

| <b>Product Dimensions</b> |                              |  |  |
|---------------------------|------------------------------|--|--|
| Height (mm):              | 539                          |  |  |
| Width (mm):               | 500                          |  |  |
| Depth (mm):               | 383                          |  |  |
| Nett Weight (kg):         | 12.6                         |  |  |
| Packaging Dimensions      |                              |  |  |
| Height (mm):              | 560                          |  |  |
| Width (mm):               | 520                          |  |  |
| Depth (mm):               | 405                          |  |  |
| Gross Weight (kg):        | 13.1                         |  |  |
| Packaging Data            |                              |  |  |
| Box Colour:               | Brown Cardboard Box          |  |  |
| Box Qty:                  | 1                            |  |  |
| Label Size:               | 100 x 50                     |  |  |
| Label Colour:             | White Label                  |  |  |
| Label Qty:                | 2                            |  |  |
| Outer Box Dimensions (If  | Applicable)                  |  |  |
| Height (mm):              | **                           |  |  |
| Width (mm):               |                              |  |  |
| Depth (mm):               |                              |  |  |
| Gross Weight (kg):        |                              |  |  |
| Barcode:                  | 5056462660257                |  |  |
| Product Details           |                              |  |  |
| Country of Origin:        | United Kingdom               |  |  |
| Fitting Instruction:      | No                           |  |  |
| CE & UKCA:                | N/A                          |  |  |
| FSC Certified Materials:  | Yes                          |  |  |
| Colour:                   | Anthracite Woodgrain         |  |  |
| Construction Method:      | Cam & Wood Dowel             |  |  |
| Construction Type:        | Rigid                        |  |  |
| Cabinet Finish:           | MFC Textured Woodgrain       |  |  |
| Fascia Finish:            | MFC Textured Woodgrain       |  |  |
| Cabinet Thickness (mm):   | 18                           |  |  |
| Fascia Thickness (mm):    | 18                           |  |  |
| Drawer Included:          | No                           |  |  |
| Drawer Type:              | Not Applicable               |  |  |
| No of Shelves:            | 0                            |  |  |
| Hinge Type:               | 95 Degree Clip-On Soft Close |  |  |
| Hinge Included:           | Yes, Supplied                |  |  |
| Adjustable Legs:          | No, Not Required             |  |  |
| Fixings Included:         | Yes                          |  |  |
| Handle Style:             | Contemporary                 |  |  |
| Waste Shroud:             | No                           |  |  |
| Handle Included:          | Yes, Supplied                |  |  |
| Handla Tyma:              | D Chann                      |  |  |