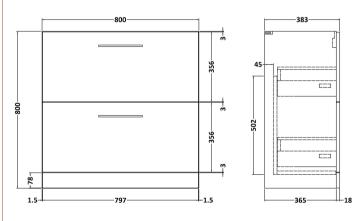

## **Packaging Details**

Barcode: 5056462667072

Sales Code: NVF535N Description: 800 Fs 2-Drawer Unit (365 Deep)

| Product Dimensions                                                                                        |                                                                       |
|-----------------------------------------------------------------------------------------------------------|-----------------------------------------------------------------------|
| Height (mm):                                                                                              | 800                                                                   |
| Width (mm):                                                                                               | 800                                                                   |
| Depth (mm):                                                                                               | 383                                                                   |
| Nett Weight (kg):                                                                                         | 31.5                                                                  |
|                                                                                                           | 31.3                                                                  |
| Packaging Dimensions                                                                                      |                                                                       |
| Height (mm):                                                                                              | 835                                                                   |
| Width (mm):                                                                                               | 832                                                                   |
| Depth (mm):                                                                                               | 391                                                                   |
| Gross Weight (kg):                                                                                        | 32                                                                    |
| Packaging Data                                                                                            |                                                                       |
| Box Colour:                                                                                               | Brown Cardboard Box                                                   |
| Box Qty:                                                                                                  | 1                                                                     |
| Label Size:                                                                                               | 100 x 50                                                              |
| Label Colour:                                                                                             | White Label                                                           |
| Label Qty:                                                                                                | 2                                                                     |
| <b>Outer Box Dimensions (If</b>                                                                           | Applicable)                                                           |
| Height (mm):                                                                                              |                                                                       |
| Width (mm):                                                                                               |                                                                       |
| Depth (mm):                                                                                               |                                                                       |
| Gross Weight (kg):                                                                                        |                                                                       |
| Barcode:                                                                                                  | 5056462660769                                                         |
| Product Details                                                                                           |                                                                       |
| Country of Origin:                                                                                        | United Kingdom                                                        |
| Fitting Instruction:                                                                                      | No                                                                    |
| CE & UKCA:                                                                                                | N/A                                                                   |
| FSC Certified Materials:                                                                                  | Yes                                                                   |
| Colour:                                                                                                   | Anthracite Woodgrain                                                  |
| Construction Method:                                                                                      | Cam & Wood Dowel                                                      |
| Construction Type:                                                                                        | Rigid                                                                 |
| Cabinet Finish:                                                                                           | MFC Textured Woodgrain                                                |
| Fascia Finish:                                                                                            | MFC Textured Woodgrain                                                |
| Cabinet Thickness (mm):                                                                                   | 18                                                                    |
| Fascia Thickness (mm):                                                                                    | 18                                                                    |
| Drawer Included:                                                                                          | Yes                                                                   |
| Drawer Type:                                                                                              | 80mm High Metal S/C Inc Galler                                        |
| No of Shelves:                                                                                            | 0                                                                     |
| Hinge Type:                                                                                               | Not Applicable                                                        |
|                                                                                                           | Not Applicable                                                        |
| Adjustable Legs:                                                                                          | No, Not Required                                                      |
| Fixings Included:                                                                                         | Yes                                                                   |
|                                                                                                           | Contemporary                                                          |
| Waste Shroud:                                                                                             | Yes                                                                   |
| Handle Included:                                                                                          | Yes, Supplied                                                         |
| No of Shelves: Hinge Type: Hinge Included: Adjustable Legs: Fixings Included: Handle Style: Waste Shroud: | 0 Not Applicable Not Applicable No, Not Required Yes Contemporary Yes |