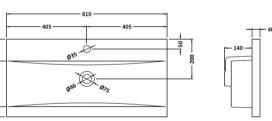

D-Shape

Handle Type:

Sales Code: NVM015 **Description:** 800 Mid Edged Basin 1 Th

| Product Dime        | ensions                                                  |  |
|---------------------|----------------------------------------------------------|--|
| Height (mm):        | 170                                                      |  |
| Width (mm):         | 800                                                      |  |
| Depth (mm):         | 390                                                      |  |
| Nett Weight (kg)    | ): 15                                                    |  |
| Packaging Di        | mensions                                                 |  |
| Height (mm):        | 210                                                      |  |
| Width (mm):         | 410                                                      |  |
| Depth (mm):         | 830                                                      |  |
| Gross Weight (k     | g): 15                                                   |  |
| Packaging Da        | ıta                                                      |  |
| Box Colour:         | Brown Cardboard Box - Printed                            |  |
| Box Qty:            | 1                                                        |  |
| Label Size:         | 100 x 50                                                 |  |
| Label Colour:       | White Label                                              |  |
| Label Qty:          | 2                                                        |  |
| Outer Box Di        | mensions (If Applicable)                                 |  |
| Height (mm):        |                                                          |  |
| Width (mm):         |                                                          |  |
| Depth (mm):         |                                                          |  |
| Gross Weight (k     | g):                                                      |  |
| Barcode:            | 5055369043422                                            |  |
| Product Detai       | ils                                                      |  |
| Country of Origi    | in: China                                                |  |
| Fitting Instruction | on: No                                                   |  |
| Certification: Cl   | E & UKCA: No WRAS: N/A WRAS No: N/A                      |  |
| Product Material    | l: Vitreous China                                        |  |
| Fixing Supplied:    | : No                                                     |  |
| Pans/Bidets:        | Trap Style: Not Applicable Includes Seat: Not Applicable |  |
| Seats:              | Seat Type: Not Applicable Material: Not Applicable       |  |
|                     | Function: Not Applicable Hinge Type: Not Applicable      |  |
|                     | Hinge Material: Not Applicable                           |  |
| Cisterns:           | Operating Type: Not Applicable Fittings: Not Applicable  |  |
|                     | Lever Type: Not Applicable                               |  |
|                     |                                                          |  |
| Basins:             | Tap Hole: One Taphole Chain Stay Hole: No                |  |
|                     | Template: Not Required Waste Type Req: Slotted           |  |
|                     | Overflow Inc: Yes Overflow Cover: Yes                    |  |
|                     | Inner Bowl Depth (mm): 125mm                             |  |