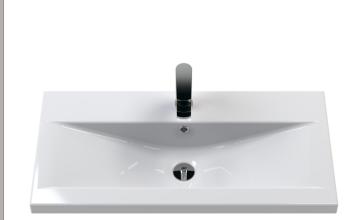

D-Shape

Handle Type:

Sales Code: NVM015 **Description:** 800 Mid Edged Basin 1 Th

| Product Dime        | ensions                                                  |  |
|---------------------|----------------------------------------------------------|--|
| Height (mm):        | 170                                                      |  |
| Width (mm):         | 800                                                      |  |
| Depth (mm):         | 390                                                      |  |
| Nett Weight (kg)    | ): 15                                                    |  |
| Packaging Di        | mensions                                                 |  |
| Height (mm):        | 210                                                      |  |
| Width (mm):         | 410                                                      |  |
| Depth (mm):         | 830                                                      |  |
| Gross Weight (k     | g): 15                                                   |  |
| Packaging Da        | ıta                                                      |  |
| Box Colour:         | Brown Cardboard Box - Printed                            |  |
| Box Qty:            | 1                                                        |  |
| Label Size:         | 100 x 50                                                 |  |
| Label Colour:       | White Label                                              |  |
| Label Qty:          | 2                                                        |  |
| Outer Box Di        | mensions (If Applicable)                                 |  |
| Height (mm):        |                                                          |  |
| Width (mm):         |                                                          |  |
| Depth (mm):         |                                                          |  |
| Gross Weight (k     | g):                                                      |  |
| Barcode:            | 5055369043422                                            |  |
| Product Detai       | ils                                                      |  |
| Country of Origi    | in: China                                                |  |
| Fitting Instruction | on: No                                                   |  |
| Certification: Cl   | E & UKCA: No WRAS: N/A WRAS No: N/A                      |  |
| Product Material    | l: Vitreous China                                        |  |
| Fixing Supplied:    | : No                                                     |  |
| Pans/Bidets:        | Trap Style: Not Applicable Includes Seat: Not Applicable |  |
| Seats:              | Seat Type: Not Applicable Material: Not Applicable       |  |
|                     | Function: Not Applicable Hinge Type: Not Applicable      |  |
|                     | Hinge Material: Not Applicable                           |  |
| Cisterns:           | Operating Type: Not Applicable Fittings: Not Applicable  |  |
|                     | Lever Type: Not Applicable                               |  |
|                     |                                                          |  |
| Basins:             | Tap Hole: One Taphole Chain Stay Hole: No                |  |
|                     | Template: Not Required Waste Type Req: Slotted           |  |
|                     | Overflow Inc: Yes Overflow Cover: Yes                    |  |
|                     | Inner Bowl Depth (mm): 125mm                             |  |