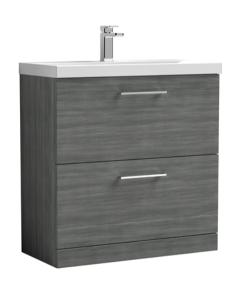

## TECHNICAL DATA SHEET

## ROXOR

Sales Code: ARN535A Description: 800 Fs 2-Drawer Vanity & Basin 1





## **Packaging Details**

Barcode: 5056462667072

Sales Code: NVF535N Description: 800 Fs 2-Drawer Unit (365 Deep)





| Product Dimensions                                                                                        |                                                                       |
|-----------------------------------------------------------------------------------------------------------|-----------------------------------------------------------------------|
| Height (mm):                                                                                              | 800                                                                   |
| Width (mm):                                                                                               | 800