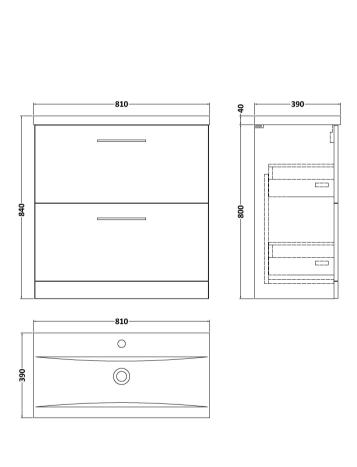

## **Packaging Details**

Barcode: 5056462667072

Sales Code: NVF535N Description: 800 Fs 2-Drawer Unit (365 Deep)

| Product Dimensions                                                                                        |                                                                       |
|-----------------------------------------------------------------------------------------------------------|-----------------------------------------------------------------------|
| Height (mm):                                                                                              | 800                                                                   |
| Width (mm):                                                                                               | 800                                                                   |
| Depth (mm):                                                                                               | 383                                                                   |
| Nett Weight (kg):                                                                                         | 31.5                                                                  |
|                                                                                                           | 31.3                                                                  |
| Packaging Dimensions                                                                                      |                                                                       |
| Height (mm):                                                                                              | 835                                                                   |
| Width (mm):                                                                                               | 832                                                                   |
| Depth (mm):                                                                                               | 391                                                                   |
| Gross Weight (kg):                                                                                        | 32                                                                    |
| Packaging Data                                                                                            |                                                                       |
| Box Colour:                                                                                               | Brown Cardboard Box                                                   |
| Box Qty:                                                                                                  | 1                                                                     |
| Label Size:                                                                                               | 100 x 50                                                              |
| Label Colour:                                                                                             | White Label                                                           |
| Label Qty:                                                                                                | 2                                                                     |
| <b>Outer Box Dimensions (If</b>                                                                           | Applicable)                                                           |
| Height (mm):                                                                                              |                                                                       |
| Width (mm):                                                                                               |                                                                       |
| Depth (mm):                                                                                               |                                                                       |
| Gross Weight (kg):                                                                                        |                                                                       |
| Barcode:                                                                                                  | 5056462660769                                                         |
| Product Details                                                                                           |                                                                       |
| Country of Origin:                                                                                        | United Kingdom                                                        |
| Fitting Instruction:                                                                                      | No                                                                    |
| CE & UKCA:                                                                                                | N/A                                                                   |
| FSC Certified Materials:                                                                                  | Yes                                                                   |
| Colour:                                                                                                   | Anthracite Woodgrain                                                  |
| Construction Method:                                                                                      | Cam & Wood Dowel                                                      |
| Construction Type:                                                                                        | Rigid                                                                 |
| Cabinet Finish:                                                                                           | MFC Textured Woodgrain                                                |
| Fascia Finish:                                                                                            | MFC Textured Woodgrain                                                |
| Cabinet Thickness (mm):                                                                                   | 18                                                                    |
| Fascia Thickness (mm):                                                                                    | 18                                                                    |
| Drawer Included:                                                                                          | Yes                                                                   |
| Drawer Type:                                                                                              | 80mm High Metal S/C Inc Galler                                        |
| No of Shelves:                                                                                            | 0                                                                     |
| Hinge Type:                                                                                               | Not Applicable                                                        |
|                                                                                                           | Not Applicable                                                        |
| Adjustable Legs:                                                                                          | No, Not Required                                                      |
| Fixings Included:                                                                                         | Yes                                                                   |
|                                                                                                           | Contemporary                                                          |
| Waste Shroud:                                                                                             | Yes                                                                   |
| Handle Included:                                                                                          | Yes, Supplied                                                         |
| No of Shelves: Hinge Type: Hinge Included: Adjustable Legs: Fixings Included: Handle Style: Waste Shroud: | 0 Not Applicable Not Applicable No, Not Required Yes Contemporary Yes |

D-Shape

Handle Type:

Sales Code: NVM015 **Description:** 800 Mid Edged Basin 1 Th

| Product Dime        | ensions                                                  |  |
|---------------------|----------------------------------------------------------|--|
| Height (mm):        | 170                                                      |  |
| Width (mm):         | 800                                                      |  |
| Depth (mm):         | 390                                                      |  |
| Nett Weight (kg)    | ): 15                                                    |  |
| Packaging Di        | mensions                                                 |  |
| Height (mm):        | 210                                                      |  |
| Width (mm):         | 410                                                      |  |
| Depth (mm):         | 830                                                      |  |
| Gross Weight (k     | g): 15                                                   |  |
| Packaging Da        | ıta                                                      |  |
| Box Colour:         | Brown Cardboard Box - Printed                            |  |
| Box Qty:            | 1                                                        |  |
| Label Size:         | 100 x 50                                                 |  |
| Label Colour:       | White Label                                              |  |
| Label Qty:          | 2                                                        |  |
| Outer Box Di        | mensions (If Applicable)                                 |  |
| Height (mm):        |                                                          |  |
| Width (mm):         |                                                          |  |
| Depth (mm):         |                                                          |  |
| Gross Weight (k     | g):                                                      |  |
| Barcode:            | 5055369043422                                            |  |
| Product Detai       | ils                                                      |  |
| Country of Origi    | in: China                                                |  |
| Fitting Instruction | on: No                                                   |  |
| Certification: Cl   | E & UKCA: No WRAS: N/A WRAS No: N/A                      |  |
| Product Material    | l: Vitreous China                                        |  |
| Fixing Supplied:    | : No                                                     |  |
| Pans/Bidets:        | Trap Style: Not Applicable Includes Seat: Not Applicable |  |
| Seats:              | Seat Type: Not Applicable Material: Not Applicable       |  |
|                     | Function: Not Applicable Hinge Type: Not Applicable      |  |
|                     | Hinge Material: Not Applicable                           |  |
| Cisterns:           | Operating Type: Not Applicable Fittings: Not Applicable  |  |
|                     | Lever Type: Not Applicable                               |  |
|                     |                                                          |  |
| Basins:             | Tap Hole: One Taphole Chain Stay Hole: No                |  |
|                     | Template: Not Required Waste Type Req: Slotted           |  |
|                     | Overflow Inc: Yes Overflow Cover: Yes                    |  |
|                     | Inner Bowl Depth (mm): 125mm                             |  |