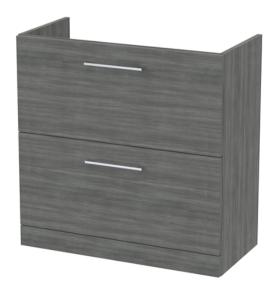

## **Packaging Details**

Barcode: 5056462667072

Sales Code: NVF535N Description: 800 Fs 2-Drawer Unit (365 Deep)

| Product Dimensions                                                                                        |                                                                       |
|-----------------------------------------------------------------------------------------------------------|-----------------------------------------------------------------------|
| Height (mm):                                                                                              | 800                                                                   |
| Width (mm):                                                                                               | 800                                                                   |
| Depth (mm):                                                                                               | 383                                                                   |
| Nett Weight (kg):                                                                                         | 31.5                                                                  |
|                                                                                                           | 31.3                                                                  |
| Packaging Dimensions                                                                                      |                                                                       |
| Height (mm):                                                                                              | 835                                                                   |
| Width (mm):                                                                                               | 832                                                                   |
| Depth (mm):                                                                                               | 391                                                                   |
| Gross Weight (kg):                                                                                        | 32                                                                    |
| Packaging Data                                                                                            |                                                                       |
| Box Colour:                                                                                               | Brown Cardboard Box                                                   |
| Box Qty:                                                                                                  | 1                                                                     |
| Label Size:                                                                                               | 100 x 50                                                              |
| Label Colour:                                                                                             | White Label                                                           |
| Label Qty:                                                                                                | 2                                                                     |
| <b>Outer Box Dimensions (If</b>                                                                           | Applicable)                                                           |
| Height (mm):                                                                                              |                                                                       |
| Width (mm):                                                                                               |                                                                       |
| Depth (mm):                                                                                               |                                                                       |
| Gross Weight (kg):                                                                                        |                                                                       |
| Barcode:                                                                                                  | 5056462660769                                                         |
| Product Details                                                                                           |                                                                       |
| Country of Origin:                                                                                        | United Kingdom                                                        |
| Fitting Instruction:                                                                                      | No                                                                    |
| CE & UKCA:                                                                                                | N/A                                                                   |
| FSC Certified Materials:                                                                                  | Yes                                                                   |
| Colour:                                                                                                   | Anthracite Woodgrain                                                  |
| Construction Method:                                                                                      | Cam & Wood Dowel                                                      |
| Construction Type:                                                                                        | Rigid                                                                 |
| Cabinet Finish:                                                                                           | MFC Textured Woodgrain                                                |
| Fascia Finish:                                                                                            | MFC Textured Woodgrain                                                |
| Cabinet Thickness (mm):                                                                                   | 18                                                                    |
| Fascia Thickness (mm):                                                                                    | 18                                                                    |
| Drawer Included:                                                                                          | Yes                                                                   |
| Drawer Type:                                                                                              | 80mm High Metal S/C Inc Galler                                        |
| No of Shelves:                                                                                            | 0                                                                     |
| Hinge Type:                                                                                               | Not Applicable                                                        |
|                                                                                                           | Not Applicable                                                        |
| Adjustable Legs:                                                                                          | No, Not Required                                                      |
| Fixings Included:                                                                                         | Yes                                                                   |
|                                                                                                           | Contemporary                                                          |
| Waste Shroud:                                                                                             | Yes                                                                   |
| Handle Included:                                                                                          | Yes, Supplied                                                         |
| No of Shelves: Hinge Type: Hinge Included: Adjustable Legs: Fixings Included: Handle Style: Waste Shroud: | 0 Not Applicable Not Applicable No, Not Required Yes Contemporary Yes |