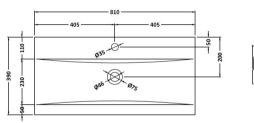

D-Shape

Handle Type:

Sales Code: NVM015 **Description:** 800 Mid Edged Basin 1 Th

| Product Dime        | ensions                                                  |  |
|---------------------|----------------------------------------------------------|--|
| Height (mm):        | 170                                                      |  |
| Width (mm):         | 800                                                      |  |
| Depth (mm):         | 390                                                      |  |
| Nett Weight (kg)    | ): 15                                                    |  |
| Packaging Di        | mensions                                                 |  |
| Height (mm):        | 210                                                      |  |
| Width (mm):         | 410                                                      |  |
| Depth (mm):         | 830                                                      |  |
| Gross Weight (k     | g): 15                                                   |  |
| Packaging Da        | ıta                                                      |  |
| Box Colour:         | Brown Cardboard Box - Printed                            |  |
| Box Qty:            | 1                                                        |  |
| Label Size:         | 100 x 50                                                 |  |
| Label Colour:       | White Label                                              |  |
| Label Qty:          | 2                                                        |  |
| Outer Box Di        | mensions (If Applicable)                                 |  |
| Height (mm):        |                                                          |  |
| Width (mm):         |                                                          |  |
| Depth (mm):         |                                                          |  |
| Gross Weight (k     | g):                                                      |  |
| Barcode:            | 5055369043422                                            |  |
| Product Detai       | ils                                                      |  |
| Country of Origi    | in: China                                                |  |
| Fitting Instruction | on: No                                                   |  |
| Certification: Cl   | E & UKCA: No WRAS: N/A WRAS No: N/A                      |  |
| Product Material    | l: Vitreous China                                        |  |
| Fixing Supplied:    | : No                                                     |  |
| Pans/Bidets:        | Trap Style: Not Applicable Includes Seat: Not Applicable |  |
| Seats:              | Seat Type: Not Applicable Material: Not Applicable       |  |
|                     | Function: Not Applicable Hinge Type: Not Applicable      |  |
|                     | Hinge Material: Not Applicable                           |  |
| Cisterns:           | Operating Type: Not Applicable Fittings: Not Applicable  |  |
|                     | Lever Type: Not Applicable                               |  |
|                     |                                                          |  |
| Basins:             | Tap Hole: One Taphole Chain Stay Hole: No                |  |
|                     | Template: Not Required Waste Type Req: Slotted           |  |
|                     | Overflow Inc: Yes Overflow Cover: Yes                    |  |
|                     | Inner Bowl Depth (mm): 125mm                             |  |