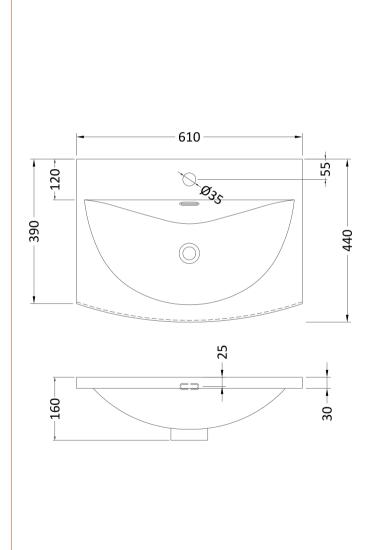

D-Shape

Handle Type:

Sales Code: NVM043 Description: 600 Curved Basin 1Th

| <b>Product Dime</b>                                                                           | nsions               |                            |                               |
|-----------------------------------------------------------------------------------------------|----------------------|----------------------------|-------------------------------|
| Height (mm):                                                                                  |                      | 160                        |                               |
| Width (mm):                                                                                   |                      | 610                        |                               |
| Depth (mm):                                                                                   |                      | 440                        |                               |
| Nett Weight (kg)                                                                              |                      | 11                         |                               |
| Packaging Dir                                                                                 | mensions             |                            |                               |
| Height (mm):                                                                                  |                      | 190                        |                               |
| Width (mm):                                                                                   |                      | 630                        |                               |
| Depth (mm):                                                                                   |                      | 415                        |                               |
| Gross Weight (kg                                                                              | g):                  | 11.5                       |                               |
| Packaging Da                                                                                  | ta                   |                            |                               |
| Box Colour:                                                                                   |                      | Brown C                    | Cardboard Box - Printed       |
| Box Qty:                                                                                      |                      | 1                          |                               |
| Label Size:                                                                                   |                      | 100 X                      | 50                            |
| Label Colour:                                                                                 |                      | White La                   | abel                          |
| Label Qty:                                                                                    |                      | 2                          |                               |
| Outer Box Dir                                                                                 | mensions (If Appl    | icable)                    |                               |
| Height (mm):                                                                                  | ( 11                 |                            |                               |
| Width (mm):                                                                                   |                      |                            |                               |
| Depth (mm):                                                                                   |                      |                            |                               |
| Gross Weight (kg                                                                              | g):                  |                            |                               |
| Barcode:                                                                                      |                      | 5056462                    | 620961                        |
| <b>Product Detai</b>                                                                          | ls                   |                            |                               |
| Country of Origi                                                                              | n:                   | China                      |                               |
| Fitting Instructio                                                                            |                      | No                         |                               |
| Certification: CI                                                                             | E & UKCA: No         | WRAS:                      | N/A WRAS No: N/A              |
| Product Material                                                                              | :                    | Vitreous                   | China                         |
| Fixing Supplied:                                                                              |                      | No                         |                               |
| 1 ixing supplied.                                                                             |                      |                            |                               |
| Pans/Bidets:                                                                                  | Tron Styles Not An   | plicable                   | Inchedes Coste Nat Applicable |
| rails/bluets.                                                                                 | Trap Style: Not Ap   | piicable                   | Includes Seat: Not Applicable |
| C4                                                                                            | Coot Trimos Nat Am   | مادامهاد                   | Matarial, Nat Applicable      |
| Seats:                                                                                        | Seat Type: Not App   |                            | Material: Not Applicable      |
| Function: Not Applicable Hinge Type: Not Appli<br>Hinge Material: Not Applicable              |                      | Hinge Type: Not Applicable |                               |
|                                                                                               | Tillige Material. NO | ТАрриса                    | ible                          |
|                                                                                               |                      |                            |                               |
| Cisterns: Operating Type: Not Applicable Fittings: Not Applicable  Lever Type: Not Applicable |                      |                            |                               |
|                                                                                               |                      |                            |                               |
|                                                                                               |                      |                            |                               |
|                                                                                               |                      |                            |                               |
| Basins:                                                                                       | Tap Hole: One Tap    |                            | Chain Stay Hole: No           |
|                                                                                               | Template: Not Req    | uired                      | Waste Type Req: Slotted       |
|                                                                                               | Overflow Inc: Yes    |                            | Overflow Cover: Yes           |
|                                                                                               | Inner Bowl Depth (1  | mm): 12!                   | 5mm                           |