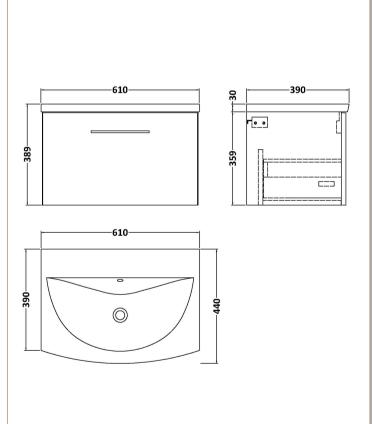

## **Packaging Details**

Barcode: 5056462680750

Sales Code: NVF622N Description: 600 Single Drawer Unit (365 Deep)

| <b>Product Dimensions</b>            |                                |  |  |  |
|--------------------------------------|--------------------------------|--|--|--|
| Height (mm):                         | 359                            |  |  |  |
| Width (mm):                          | 600                            |  |  |  |
| Depth (mm):                          | 383                            |  |  |  |
| Nett Weight (kg):                    | 13                             |  |  |  |
| Packaging Dimensions                 |                                |  |  |  |
| Height (mm):                         | 391                            |  |  |  |
| Width (mm):                          | 632                            |  |  |  |
| Depth (mm):                          | 391                            |  |  |  |
| Gross Weight (kg):                   | 13.5                           |  |  |  |
| Packaging Data                       |                                |  |  |  |
| Box Colour:                          | Brown Cardboard Box            |  |  |  |
| Box Qty:                             | 1                              |  |  |  |
| Label Size:                          | 100 x 50                       |  |  |  |
| Label Colour:                        | White Label                    |  |  |  |
| Label Qty:                           | 2                              |  |  |  |
| Outer Box Dimensions (If Applicable) |                                |  |  |  |
| Height (mm):                         |                                |  |  |  |
| Width (mm):                          |                                |  |  |  |
| Depth (mm):                          |                                |  |  |  |
| Gross Weight (kg):                   |                                |  |  |  |
| Barcode:                             | 5056462660820                  |  |  |  |
| <b>Product Details</b>               |                                |  |  |  |
| Country of Origin:                   | United Kingdom                 |  |  |  |
| Fitting Instruction:                 | No                             |  |  |  |
| CE & UKCA:                           | N/A                            |  |  |  |
| FSC Certified Materials:             | Yes                            |  |  |  |
| Colour:                              | Black Woodgrain                |  |  |  |
| Construction Method:                 | Cam & Wood Dowel               |  |  |  |
| Construction Type:                   | Rigid                          |  |  |  |
| Cabinet Finish:                      | MFC Textured Woodgrain         |  |  |  |
| Fascia Finish:                       | MFC Textured Woodgrain         |  |  |  |
| Cabinet Thickness (mm):              | 18                             |  |  |  |
| Fascia Thickness (mm):               | 18                             |  |  |  |
| Drawer Included:                     | Yes                            |  |  |  |
| Drawer Type:                         | 80mm High Metal S/C Inc Galler |  |  |  |
| No of Shelves:                       | 0                              |  |  |  |
| Hinge Type:                          | Not Applicable                 |  |  |  |
| Hinge Included:                      | Not Applicable                 |  |  |  |
| Adjustable Legs:                     | No, Not Required               |  |  |  |
| Fixings Included:                    | Yes                            |  |  |  |
| Handle Style:                        | Contemporary                   |  |  |  |
| Waste Shroud:                        | Yes                            |  |  |  |
| Handle Included:                     | Yes, Supplied                  |  |  |  |

D-Shape

Handle Type:

Sales Code: NVM043 Description: 600 Curved Basin 1Th

| <b>Product Dime</b>                                                                           | nsions               |                            |                               |
|-----------------------------------------------------------------------------------------------|----------------------|----------------------------|-------------------------------|
| Height (mm):                                                                                  |                      | 160                        |                               |
| Width (mm):                                                                                   |                      | 610                        |                               |
| Depth (mm):                                                                                   |                      | 440                        |                               |
| Nett Weight (kg)                                                                              |                      | 11                         |                               |
| Packaging Dir                                                                                 | mensions             |                            |                               |
| Height (mm):                                                                                  |                      | 190                        |                               |
| Width (mm):                                                                                   |                      | 630                        |                               |
| Depth (mm):                                                                                   |                      | 415                        |                               |
| Gross Weight (kg                                                                              | g):                  | 11.5                       |                               |
| Packaging Da                                                                                  | ta                   |                            |                               |
| Box Colour:                                                                                   |                      | Brown C                    | Cardboard Box - Printed       |
| Box Qty:                                                                                      |                      | 1                          |                               |
| Label Size:                                                                                   |                      | 100 X                      | 50                            |
| Label Colour:                                                                                 |                      | White La                   | abel                          |
| Label Qty:                                                                                    |                      | 2                          |                               |
| Outer Box Dir                                                                                 | mensions (If Appl    | icable)                    |                               |
| Height (mm):                                                                                  | ( 11                 |                            |                               |
| Width (mm):                                                                                   |                      |                            |                               |
| Depth (mm):                                                                                   |                      |                            |                               |
| Gross Weight (kg                                                                              | g):                  |                            |                               |
| Barcode:                                                                                      |                      | 5056462                    | 620961                        |
| <b>Product Detai</b>                                                                          | ls                   |                            |                               |
| Country of Origi                                                                              | n:                   | China                      |                               |
| Fitting Instructio                                                                            |                      | No                         |                               |
| Certification: CI                                                                             | E & UKCA: No         | WRAS:                      | N/A WRAS No: N/A              |
| Product Material                                                                              | :                    | Vitreous                   | China                         |
| Fixing Supplied:                                                                              |                      | No                         |                               |
| 1 ixing supplied.                                                                             |                      |                            |                               |
| Pans/Bidets:                                                                                  | Tron Styles Not An   | plicable                   | Inchedes Coste Nat Applicable |
| rails/bluets.                                                                                 | Trap Style: Not Ap   | piicable                   | Includes Seat: Not Applicable |
| C4                                                                                            | Coot Trimos Nat Am   | مادامهاد                   | Matarial, Nat Applicable      |
| Seats:                                                                                        | Seat Type: Not App   |                            | Material: Not Applicable      |
| Function: Not Applicable Hinge Type: Not Appli<br>Hinge Material: Not Applicable              |                      | Hinge Type: Not Applicable |                               |
|                                                                                               | Tillige Material. NO | ТАрриса                    | ible                          |
|                                                                                               |                      |                            |                               |
| Cisterns: Operating Type: Not Applicable Fittings: Not Applicable  Lever Type: Not Applicable |                      |                            |                               |
|                                                                                               |                      |                            |                               |
|                                                                                               |                      |                            |                               |
|                                                                                               |                      |                            |                               |
| Basins:                                                                                       | Tap Hole: One Tap    |                            | Chain Stay Hole: No           |
|                                                                                               | Template: Not Req    | uired                      | Waste Type Req: Slotted       |
|                                                                                               | Overflow Inc: Yes    |                            | Overflow Cover: Yes           |
|                                                                                               | Inner Bowl Depth (1  | mm): 12!                   | 5mm                           |