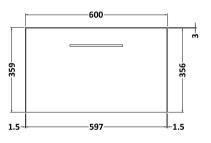

## **Packaging Details**

Barcode: 5056462680750

Sales Code: NVF622N Description: 600 Single Drawer Unit (365 Deep)

| <b>Product Dimensions</b>            |                                |  |  |  |
|--------------------------------------|--------------------------------|--|--|--|
| Height (mm):                         | 359                            |  |  |  |
| Width (mm):                          | 600                            |  |  |  |
| Depth (mm):                          | 383                            |  |  |  |
| Nett Weight (kg):                    | 13                             |  |  |  |
| Packaging Dimensions                 |                                |  |  |  |
| Height (mm):                         | 391                            |  |  |  |
| Width (mm):                          | 632                            |  |  |  |
| Depth (mm):                          | 391                            |  |  |  |
| Gross Weight (kg):                   | 13.5                           |  |  |  |
| Packaging Data                       |                                |  |  |  |
| Box Colour:                          | Brown Cardboard Box            |  |  |  |
| Box Qty:                             | 1                              |  |  |  |
| Label Size:                          | 100 x 50                       |  |  |  |
| Label Colour:                        | White Label                    |  |  |  |
| Label Qty:                           | 2                              |  |  |  |
| Outer Box Dimensions (If Applicable) |                                |  |  |  |
| Height (mm):                         |                                |  |  |  |
| Width (mm):                          |                                |  |  |  |
| Depth (mm):                          |                                |  |  |  |
| Gross Weight (kg):                   |                                |  |  |  |
| Barcode:                             | 5056462660820                  |  |  |  |
| <b>Product Details</b>               |                                |  |  |  |
| Country of Origin:                   | United Kingdom                 |  |  |  |
| Fitting Instruction:                 | No                             |  |  |  |
| CE & UKCA:                           | N/A                            |  |  |  |
| FSC Certified Materials:             | Yes                            |  |  |  |
| Colour:                              | Black Woodgrain                |  |  |  |
| Construction Method:                 | Cam & Wood Dowel               |  |  |  |
| Construction Type:                   | Rigid                          |  |  |  |
| Cabinet Finish:                      | MFC Textured Woodgrain         |  |  |  |
| Fascia Finish:                       | MFC Textured Woodgrain         |  |  |  |
| Cabinet Thickness (mm):              | 18                             |  |  |  |
| Fascia Thickness (mm):               | 18                             |  |  |  |
| Drawer Included:                     | Yes                            |  |  |  |
| Drawer Type:                         | 80mm High Metal S/C Inc Galler |  |  |  |
| No of Shelves:                       | 0                              |  |  |  |
| Hinge Type:                          | Not Applicable                 |  |  |  |
| Hinge Included:                      | Not Applicable                 |  |  |  |
| Adjustable Legs:                     | No, Not Required               |  |  |  |
| Fixings Included:                    | Yes                            |  |  |  |
| Handle Style:                        | Contemporary                   |  |  |  |
| Waste Shroud:                        | Yes                            |  |  |  |
| Handle Included:                     | Yes, Supplied                  |  |  |  |