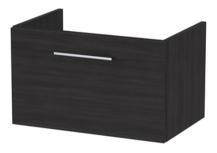

## **Packaging Details**

Barcode: 5056462680750

Sales Code: NVF622N Description: 600 Single Drawer Unit (365 Deep)

| <b>Product Dimensions</b>            |                                |  |  |  |
|--------------------------------------|--------------------------------|--|--|--|
| Height (mm):                         | 359                            |  |  |  |
| Width (mm):                          | 600                            |  |  |  |
| Depth (mm):                          | 383                            |  |  |  |
| Nett Weight (kg):                    | 13                             |  |  |  |
| Packaging Dimensions                 |                                |  |  |  |
| Height (mm):                         | 391                            |  |  |  |
| Width (mm):                          | 632                            |  |  |  |
| Depth (mm):                          | 391                            |  |  |  |
| Gross Weight (kg):                   | 13.5                           |  |  |  |
| Packaging Data                       |                                |  |  |  |
| Box Colour:                          | Brown Cardboard Box            |  |  |  |
| Box Qty:                             | 1                              |  |  |  |
| Label Size:                          | 100 x 50                       |  |  |  |
| Label Colour:                        | White Label                    |  |  |  |
| Label Qty:                           | 2                              |  |  |  |
| Outer Box Dimensions (If Applicable) |                                |  |  |  |
| Height (mm):                         |                                |  |  |  |
| Width (mm):                          |                                |  |  |  |
| Depth (mm):                          |                                |  |  |  |
| Gross Weight (kg):                   |                                |  |  |  |
| Barcode:                             | 5056462660820                  |  |  |  |
| <b>Product Details</b>               |                                |  |  |  |
| Country of Origin:                   | United Kingdom                 |  |  |  |
| Fitting Instruction:                 | No                             |  |  |  |
| CE & UKCA:                           | N/A                            |  |  |  |
| FSC Certified Materials:             | Yes                            |  |  |  |
| Colour:                              | Black Woodgrain                |  |  |  |
| Construction Method:                 | Cam & Wood Dowel               |  |  |  |
| Construction Type:                   | Rigid                          |  |  |  |
| Cabinet Finish:                      | MFC Textured Woodgrain         |  |  |  |
| Fascia Finish:                       | MFC Textured Woodgrain         |  |  |  |
| Cabinet Thickness (mm):              | 18                             |  |  |  |
| Fascia Thickness (mm):               | 18                             |  |  |  |
| Drawer Included:                     | Yes                            |  |  |  |
| Drawer Type:                         | 80mm High Metal S/C Inc Galler |  |  |  |
| No of Shelves:                       | 0                              |  |  |  |
| Hinge Type:                          | Not Applicable                 |  |  |  |
| Hinge Included:                      | Not Applicable                 |  |  |  |
| Adjustable Legs:                     | No, Not Required               |  |  |  |
| Fixings Included:                    | Yes                            |  |  |  |
| Handle Style:                        | Contemporary                   |  |  |  |
| Waste Shroud:                        | Yes                            |  |  |  |
| Handle Included:                     | Yes, Supplied                  |  |  |  |