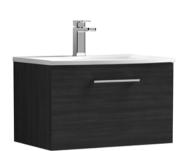

## TECHNICAL DATA SHEET

## ROXOR

Sales Code: ARN622G Description: 600 Wh 1-Drawer Vanity & Basin 4





## **Packaging Details**

Barcode: 5056462680750

Sales Code: NVF622N Description: 600 Single Drawer Unit (365 Deep)







| <b>Product Dimensions</b>            |                                |  |  |  |
|--------------------------------------|--------------------------------|--|--|--|
| Height (mm):                         | 359                            |  |  |  |
| Width (mm):                          | 600                            |  |  |  |
| Depth (mm):                          | 383                            |  |  |  |
| Nett Weight (kg):                    | 13                             |  |  |  |
| Packaging Dimensions                 |                                |  |  |  |
| Height (mm):                         | 391                            |  |  |  |
| Width