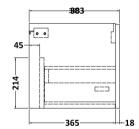

## **Packaging Details**

Barcode: 5056462680750

Sales Code: NVF622N Description: 600 Single Drawer Unit (365 Deep)

| <b>Product Dimensions</b>            |                                |  |  |  |
|--------------------------------------|--------------------------------|--|--|--|
| Height (mm):                         | 359                            |  |  |  |
| Width (mm):                          | 600                            |  |  |  |
| Depth (mm):                          | 383                            |  |  |  |
| Nett Weight (kg):                    | 13                             |  |  |  |
| Packaging Dimensions                 |                                |  |  |  |
| Height (mm):                         | 391                            |  |  |  |
| Width (mm):                          | 632                            |  |  |  |
| Depth (mm):                          | 391                            |  |  |  |
| Gross Weight (kg):                   | 13.5                           |  |  |  |
| Packaging Data                       |                                |  |  |  |
| Box Colour:                          | Brown Cardboard Box            |  |  |  |
| Box Qty:                             | 1                              |  |  |  |
| Label Size:                          | 100 x 50                       |  |  |  |
| Label Colour:                        | White Label                    |  |  |  |
| Label Qty:                           | 2                              |  |  |  |
| Outer Box Dimensions (If Applicable) |                                |  |  |  |
| Height (mm):                         |                                |  |  |  |
| Width (mm):                          |                                |  |  |  |
| Depth (mm):                          |                                |  |  |  |
| Gross Weight (kg):                   |                                |  |  |  |
| Barcode:                             | 5056462660820                  |  |  |  |
| <b>Product Details</b>               |                                |  |  |  |
| Country of Origin:                   | United Kingdom                 |  |  |  |
| Fitting Instruction:                 | No                             |  |  |  |
| CE & UKCA:                           | N/A                            |  |  |  |
| FSC Certified Materials:             | Yes                            |  |  |  |
| Colour:                              | Black Woodgrain                |  |  |  |
| Construction Method:                 | Cam & Wood Dowel               |  |  |  |
| Construction Type:                   | Rigid                          |  |  |  |
| Cabinet Finish:                      | MFC Textured Woodgrain         |  |  |  |
| Fascia Finish:                       | MFC Textured Woodgrain         |  |  |  |
| Cabinet Thickness (mm):              | 18                             |  |  |  |
| Fascia Thickness (mm):               | 18                             |  |  |  |
| Drawer Included:                     | Yes                            |  |  |  |
| Drawer Type:                         | 80mm High Metal S/C Inc Galler |  |  |  |
| No of Shelves:                       | 0                              |  |  |  |
| Hinge Type:                          | Not Applicable                 |  |  |  |
| Hinge Included:                      | Not Applicable                 |  |  |  |
| Adjustable Legs:                     | No, Not Required               |  |  |  |
| Fixings Included:                    | Yes                            |  |  |  |
| Handle Style:                        | Contemporary                   |  |  |  |
| Waste Shroud:                        | Yes                            |  |  |  |
| Handle Included:                     | Yes, Supplied                  |  |  |  |