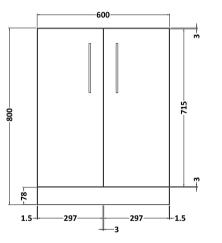

## **Packaging Details**

Barcode: 5056462680385

Sales Code: NVF803F Description: 600 Fs 2-Door Unit (365 Deep)

| Product Dimensions         |                               |  |  |
|----------------------------|-------------------------------|--|--|
| Height (mm):               | 800                           |  |  |
| Width (mm):                | 600                           |  |  |
| Depth (mm):                | 383                           |  |  |
| Nett Weight (kg):          | 19.5                          |  |  |
| Packaging Dimensions       |                               |  |  |
| Height (mm):               | 835                           |  |  |
| Width (mm):                | 620                           |  |  |
| Depth (mm):                | 375                           |  |  |
| Gross Weight (kg):         | 20                            |  |  |
| Packaging Data             |                               |  |  |
| Box Colour:                | Brown Cardboard Box - Printed |  |  |
| Box Qty:                   | 0                             |  |  |
| Label Size:                | 0 x 0                         |  |  |
| Label Colour:              | White Label                   |  |  |
| Label Qty:                 | 2                             |  |  |
| Outer Box Dimensions (If A | Applicable)                   |  |  |
| Height (mm):               |                               |  |  |
| Width (mm):                |                               |  |  |
| Depth (mm):                |                               |  |  |
| Gross Weight (kg):         |                               |  |  |
| Barcode:                   | 5056462657981                 |  |  |
| Product Details            |                               |  |  |
| Country of Origin:         | China                         |  |  |
| Fitting Instruction:       | No                            |  |  |
| CE & UKCA:                 | N/A                           |  |  |
| FSC Certified Materials:   | Yes                           |  |  |
| Colour:                    | Satin Green                   |  |  |
| Construction Method:       | Cam & Wood Dowel              |  |  |
| Construction Type:         | Rigid                         |  |  |
| Cabinet Finish:            | MFC Painted Matt              |  |  |
| Fascia Finish:             | Mdf Painted Matt              |  |  |
| Cabinet Thickness (mm):    | 16                            |  |  |
| Fascia Thickness (mm):     | 18                            |  |  |
| Drawer Included:           | No                            |  |  |
| Drawer Type:               | Not Applicable                |  |  |
| No of Shelves:             | 1                             |  |  |
| Hinge Type:                | 95 Degree Soft Close          |  |  |
| Hinge Included:            | Yes, Supplied                 |  |  |
| Adjustable Legs:           | No, Not Required              |  |  |
| Fixings Included:          | Yes                           |  |  |
| Handle Style:              | Contemporary                  |  |  |
| Waste Shroud:              | No                            |  |  |