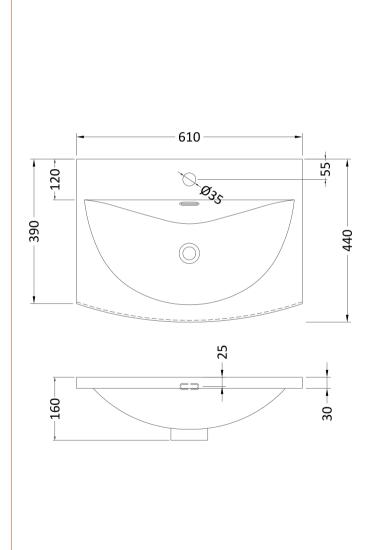

Yes, Supplied

D-Shape

Handle Included: Handle Type: Sales Code: NVM043 Description: 600 Curved Basin 1Th

| <b>Product Dime</b>  | nsions                                                                             |             |                               |  |
|----------------------|------------------------------------------------------------------------------------|-------------|-------------------------------|--|
| Height (mm):         |                                                                                    | 160         |                               |  |
| Width (mm):          |                                                                                    | 610         |                               |  |
| Depth (mm):          |                                                                                    | 440         |                               |  |
| Nett Weight (kg)     |                                                                                    | 11          |                               |  |
| Packaging Dir        | mensions                                                                           |             |                               |  |
| Height (mm):         |                                                                                    | 190         |                               |  |
| Width (mm):          |                                                                                    | 630         |                               |  |
| Depth (mm):          |                                                                                    | 415         |                               |  |
| Gross Weight (kg     | g):                                                                                | 11.5        |                               |  |
| Packaging Da         | ta                                                                                 |             |                               |  |
| Box Colour:          |                                                                                    | Brown C     | Cardboard Box - Printed       |  |
| Box Qty:             |                                                                                    | 1           |                               |  |
| Label Size:          |                                                                                    | 100 X       | 50                            |  |
| Label Colour:        |                                                                                    | White Label |                               |  |
| Label Qty:           |                                                                                    | 2           |                               |  |
| Outer Box Dir        | mensions (If Appl                                                                  | icable)     |                               |  |
| Height (mm):         | ( 11                                                                               |             |                               |  |
| Width (mm):          |                                                                                    |             |                               |  |
| Depth (mm):          |                                                                                    |             |                               |  |
| Gross Weight (kg     | g):                                                                                |             |                               |  |
| Barcode:             |                                                                                    | 5056462     | 620961                        |  |
| <b>Product Detai</b> | ls                                                                                 |             |                               |  |
| Country of Origi     | n:                                                                                 | China       |                               |  |
| Fitting Instructio   |                                                                                    | No          |                               |  |
| Certification: CI    | E & UKCA: No                                                                       | WRAS:       | N/A WRAS No: N/A              |  |
| Product Material     | :                                                                                  | Vitreous    | China                         |  |
| Fixing Supplied:     |                                                                                    | No          |                               |  |
| 1 ixing supplied.    |                                                                                    |             |                               |  |
| Pans/Bidets:         | Tron Style: Not An                                                                 | plicable    | Inchedes Coste Nat Applicable |  |
| rails/bluets.        | Trap Style: Not Ap                                                                 | piicable    | Includes Seat: Not Applicable |  |
| C4                   | Coot Trimos Nat Am                                                                 | مادامهاد    | Matarial, Nat Applicable      |  |
| Seats:               | Seat Type: Not App                                                                 |             | Material: Not Applicable      |  |
|                      | Function: Not Applicable Hinge Type: Not Applicable Hinge Material: Not Applicable |             |                               |  |
|                      | Tillige Material. NO                                                               | ТАрриса     | ible                          |  |
|                      |                                                                                    |             |                               |  |
| Cisterns:            | Operating Type: Not Applicable Fittings: Not Applicable Lever Type: Not Applicable |             |                               |  |
|                      |                                                                                    |             |                               |  |
|                      |                                                                                    |             |                               |  |
|                      |                                                                                    |             |                               |  |
| Basins:              | Tap Hole: One Tap                                                                  |             | Chain Stay Hole: No           |  |
|                      | Template: Not Req                                                                  | uired       | Waste Type Req: Slotted       |  |
|                      | Overflow Inc: Yes Overflow Cover: Yes                                              |             |                               |  |
|                      | Inner Bowl Depth (mm): 125mm                                                       |             |                               |  |