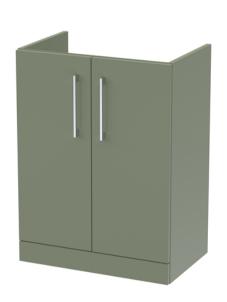

## **Packaging Details**

Barcode: 5056462680385

Sales Code: NVF803F Description: 600 Fs 2-Door Unit (365 Deep)

| Product Dimensions         |                               |  |  |
|----------------------------|-------------------------------|--|--|
| Height (mm):               | 800                           |  |  |
| Width (mm):                | 600                           |  |  |
| Depth (mm):                | 383                           |  |  |
| Nett Weight (kg):          | 19.5                          |  |  |
| Packaging Dimensions       |                               |  |  |
| Height (mm):               | 835                           |  |  |
| Width (mm):                | 620                           |  |  |
| Depth (mm):                | 375                           |  |  |
| Gross Weight (kg):         | 20                            |  |  |
| Packaging Data             |                               |  |  |
| Box Colour:                | Brown Cardboard Box - Printed |  |  |
| Box Qty:                   | 0                             |  |  |
| Label Size:                | 0 x 0                         |  |  |
| Label Colour:              | White Label                   |  |  |
| Label Qty:                 | 2                             |  |  |
| Outer Box Dimensions (If A | Applicable)                   |  |  |
| Height (mm):               |                               |  |  |
| Width (mm):                |                               |  |  |
| Depth (mm):                |                               |  |  |
| Gross Weight (kg):         |                               |  |  |
| Barcode:                   | 5056462657981                 |  |  |
| Product Details            |                               |  |  |
| Country of Origin:         | China                         |  |  |
| Fitting Instruction:       | No                            |  |  |
| CE & UKCA:                 | N/A                           |  |  |
| FSC Certified Materials:   | Yes                           |  |  |
| Colour:                    | Satin Green                   |  |  |
| Construction Method:       | Cam & Wood Dowel              |  |  |
| Construction Type:         | Rigid                         |  |  |
| Cabinet Finish:            | MFC Painted Matt              |  |  |
| Fascia Finish:             | Mdf Painted Matt              |  |  |
| Cabinet Thickness (mm):    | 16                            |  |  |
| Fascia Thickness (mm):     | 18                            |  |  |
| Drawer Included:           | No                            |  |  |
| Drawer Type:               | Not Applicable                |  |  |
| No of Shelves:             | 1                             |  |  |
| Hinge Type:                | 95 Degree Soft Close          |  |  |
| Hinge Included:            | Yes, Supplied                 |  |  |
| Adjustable Legs:           | No, Not Required              |  |  |
| Fixings Included:          | Yes                           |  |  |
| Handle Style:              | Contemporary                  |  |  |
| Waste Shroud:              | No                            |  |  |