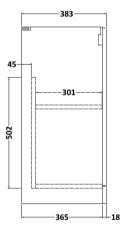

## **Packaging Details**

Barcode: 5056462680385

Sales Code: NVF803F Description: 600 Fs 2-Door Unit (365 Deep)

| Product Dimensions         |                               |  |  |
|----------------------------|-------------------------------|--|--|
| Height (mm):               | 800                           |  |  |
| Width (mm):                | 600                           |  |  |
| Depth (mm):                | 383                           |  |  |
| Nett Weight (kg):          | 19.5                          |  |  |
| Packaging Dimensions       |                               |  |  |
| Height (mm):               | 835                           |  |  |
| Width (mm):                | 620                           |  |  |
| Depth (mm):                | 375                           |  |  |
| Gross Weight (kg):         | 20                            |  |  |
| Packaging Data             |                               |  |  |
| Box Colour:                | Brown Cardboard Box - Printed |  |  |
| Box Qty:                   | 0                             |  |  |
| Label Size:                | 0 x 0                         |  |  |
| Label Colour:              | White Label                   |  |  |
| Label Qty:                 | 2                             |  |  |
| Outer Box Dimensions (If A | Applicable)                   |  |  |
| Height (mm):               |                               |  |  |
| Width (mm):                |                               |  |  |
| Depth (mm):                |                               |  |  |
| Gross Weight (kg):         |                               |  |  |
| Barcode:                   | 5056462657981                 |  |  |
| Product Details            |                               |  |  |
| Country of Origin:         | China                         |  |  |
| Fitting Instruction:       | No                            |  |  |
| CE & UKCA:                 | N/A                           |  |  |
| FSC Certified Materials:   | Yes                           |  |  |
| Colour:                    | Satin Green                   |  |  |
| Construction Method:       | Cam & Wood Dowel              |  |  |
| Construction Type:         | Rigid                         |  |  |
| Cabinet Finish:            | MFC Painted Matt              |  |  |
| Fascia Finish:             | Mdf Painted Matt              |  |  |
| Cabinet Thickness (mm):    | 16                            |  |  |
| Fascia Thickness (mm):     | 18                            |  |  |
| Drawer Included:           | No                            |  |  |
| Drawer Type:               | Not Applicable                |  |  |
| No of Shelves:             | 1                             |  |  |
| Hinge Type:                | 95 Degree Soft Close          |  |  |
| Hinge Included:            | Yes, Supplied                 |  |  |
| Adjustable Legs:           | No, Not Required              |  |  |
| Fixings Included:          | Yes                           |  |  |
| Handle Style:              | Contemporary                  |  |  |
| Waste Shroud:              | No                            |  |  |