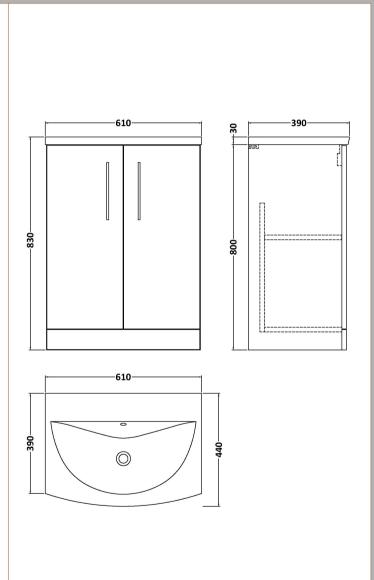

## **Packaging Details**

Barcode: 5056462680385

Sales Code: NVF803F Description: 600 Fs 2-Door Unit (365 Deep)

| Product Dimensions         |                               |  |  |
|----------------------------|-------------------------------|--|--|
| Height (mm):               | 800                           |  |  |
| Width (mm):                | 600                           |  |  |
| Depth (mm):                | 383                           |  |  |
| Nett Weight (kg):          | 19.5                          |  |  |
| Packaging Dimensions       |                               |  |  |
| Height (mm):               | 835                           |  |  |
| Width (mm):                | 620                           |  |  |
| Depth (mm):                | 375                           |  |  |
| Gross Weight (kg):         | 20                            |  |  |
| Packaging Data             |                               |  |  |
| Box Colour:                | Brown Cardboard Box - Printed |  |  |
| Box Qty:                   | 0                             |  |  |
| Label Size:                | 0 x 0                         |  |  |
| Label Colour:              | White Label                   |  |  |
| Label Qty:                 | 2                             |  |  |
| Outer Box Dimensions (If A | Applicable)                   |  |  |
| Height (mm):               |                               |  |  |
| Width (mm):                |                               |  |  |
| Depth (mm):                |                               |  |  |
| Gross Weight (kg):         |                               |  |  |
| Barcode:                   | 5056462657981                 |  |  |
| Product Details            |                               |  |  |
| Country of Origin:         | China                         |  |  |
| Fitting Instruction:       | No                            |  |  |
| CE & UKCA:                 | N/A                           |  |  |
| FSC Certified Materials:   | Yes                           |  |  |
| Colour:                    | Satin Green                   |  |  |
| Construction Method:       | Cam & Wood Dowel              |  |  |
| Construction Type:         | Rigid                         |  |  |
| Cabinet Finish:            | MFC Painted Matt              |  |  |
| Fascia Finish:             | Mdf Painted Matt              |  |  |
| Cabinet Thickness (mm):    | 16                            |  |  |
| Fascia Thickness (mm):     | 18                            |  |  |
| Drawer Included:           | No                            |  |  |
| Drawer Type:               | Not Applicable                |  |  |
| No of Shelves:             | 1                             |  |  |
| Hinge Type:                | 95 Degree Soft Close          |  |  |
| Hinge Included:            | Yes, Supplied                 |  |  |
| Adjustable Legs:           | No, Not Required              |  |  |
| Fixings Included:          | Yes                           |  |  |
| Handle Style:              | Contemporary                  |  |  |
| Waste Shroud:              | No                            |  |  |

Yes, Supplied

D-Shape

Handle Included: Handle Type: Sales Code: NVM043 Description: 600 Curved Basin 1Th

| <b>Product Dime</b>  | nsions                                                                             |             |                               |  |
|----------------------|------------------------------------------------------------------------------------|-------------|-------------------------------|--|
| Height (mm):         |                                                                                    | 160         |                               |  |
| Width (mm):          |                                                                                    | 610         |                               |  |
| Depth (mm):          |                                                                                    | 440         |                               |  |
| Nett Weight (kg)     |                                                                                    | 11          |                               |  |
| Packaging Dir        | mensions                                                                           |             |                               |  |
| Height (mm):         |                                                                                    | 190         |                               |  |
| Width (mm):          |                                                                                    | 630         |                               |  |
| Depth (mm):          |                                                                                    | 415         |                               |  |
| Gross Weight (kg     | g):                                                                                | 11.5        |                               |  |
| Packaging Da         | ta                                                                                 |             |                               |  |
| Box Colour:          |                                                                                    | Brown C     | Cardboard Box - Printed       |  |
| Box Qty:             |                                                                                    | 1           |                               |  |
| Label Size:          |                                                                                    | 100 X       | 50                            |  |
| Label Colour:        |                                                                                    | White Label |                               |  |
| Label Qty:           |                                                                                    | 2           |                               |  |
| Outer Box Dir        | mensions (If Appl                                                                  | icable)     |                               |  |
| Height (mm):         | ( 11                                                                               |             |                               |  |
| Width (mm):          |                                                                                    |             |                               |  |
| Depth (mm):          |                                                                                    |             |                               |  |
| Gross Weight (kg     | g):                                                                                |             |                               |  |
| Barcode:             |                                                                                    | 5056462     | 620961                        |  |
| <b>Product Detai</b> | ls                                                                                 |             |                               |  |
| Country of Origi     | n:                                                                                 | China       |                               |  |
| Fitting Instructio   |                                                                                    | No          |                               |  |
| Certification: CI    | E & UKCA: No                                                                       | WRAS:       | N/A WRAS No: N/A              |  |
| Product Material     | :                                                                                  | Vitreous    | China                         |  |
| Fixing Supplied:     |                                                                                    | No          |                               |  |
| 1 ixing supplied.    |                                                                                    |             |                               |  |
| Pans/Bidets:         | Tron Style: Not An                                                                 | plicable    | Inchedes Coste Nat Applicable |  |
| rails/bluets.        | Trap Style: Not Ap                                                                 | piicable    | Includes Seat: Not Applicable |  |
| C4                   | Coot Trimos Nat Am                                                                 | مادامهاد    | Matarial, Nat Applicable      |  |
| Seats:               | Seat Type: Not App                                                                 |             | Material: Not Applicable      |  |
|                      | Function: Not Applicable Hinge Type: Not Applicable Hinge Material: Not Applicable |             |                               |  |
|                      | Tillige Material. NO                                                               | ТАрриса     | ible                          |  |
|                      |                                                                                    |             |                               |  |
| Cisterns:            | Operating Type: Not Applicable Fittings: Not Applicable Lever Type: Not Applicable |             |                               |  |
|                      |                                                                                    |             |                               |  |
|                      |                                                                                    |             |                               |  |
|                      |                                                                                    |             |                               |  |
| Basins:              | Tap Hole: One Tap                                                                  |             | Chain Stay Hole: No           |  |
|                      | Template: Not Req                                                                  | uired       | Waste Type Req: Slotted       |  |
|                      | Overflow Inc: Yes Overflow Cover: Yes                                              |             |                               |  |
|                      | Inner Bowl Depth (mm): 125mm                                                       |             |                               |  |