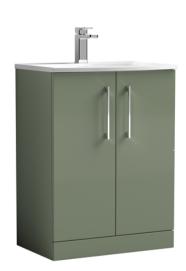

## TECHNICAL DATA SHEET

## ROXOR

Sales Code: ARN803G Description: 600 Fs 2-Door Vanity & Basin 4





## **Packaging Details**

Barcode: 5056462680385

Sales Code: NVF803F Description: 600 Fs 2-Door Unit (365 Deep)







| Product Dimensions         |                               |  |  |
|----------------------------|-------------------------------|--|--|
| Height (mm):               | 800                           |  |  |
| Width (mm):                | 600                           |  |  |
| Depth (mm):                | 383                           |  |  |
| Nett Weight (kg):          | 19.5                          |  |  |
| Packaging Dimensions       |                               |  |  |
| Height (mm):               | 835                           |  |  |
| Width (mm):                | 620                           |  |  |
| Depth (mm):                | 375