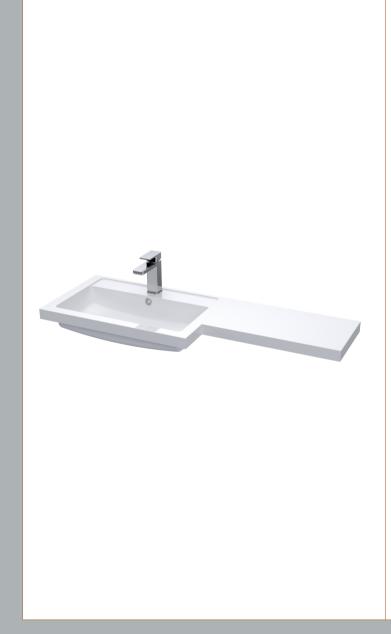

Sales Code: PMB411L Description: 1100X390 L Shaped Polymarble Basin Lh

| <b>Product Dime</b>                                          | nsions                                                   |
|--------------------------------------------------------------|----------------------------------------------------------|
| Height (mm):                                                 | 135                                                      |
| Width (mm):                                                  | 1105                                                     |
| Depth (mm):                                                  | 390                                                      |
| Nett Weight (kg)                                             | 16                                                       |
| Packaging Dir                                                | nensions                                                 |
| Height (mm):                                                 | 190                                                      |
| Width (mm):                                                  | 420                                                      |
| Depth (mm):                                                  | 1160                                                     |
| Gross Weight (kg                                             | g): 16.5                                                 |
| Packaging Dat                                                | ta                                                       |
| Box Colour:                                                  | Brown Cardboard Box - Printed                            |
| Box Qty:                                                     | 1                                                        |
| Label Size:                                                  | 100 x 50                                                 |
| Label Colour:                                                | White Label                                              |
| Label Qty:                                                   | 2                                                        |
| Outer Box Dir                                                | nensions (If Applicable)                                 |
| Height (mm):                                                 |                                                          |
| Width (mm):                                                  |                                                          |
| Depth (mm):                                                  |                                                          |
| Gross Weight (kg                                             | x):                                                      |
| Barcode:                                                     | 5056211874201                                            |
| <b>Product Detai</b>                                         | ls                                                       |
| Country of Origin                                            | n: China                                                 |
| Fitting Instruction                                          | n: No                                                    |
| Certification: CE                                            | E & UKCA: No WRAS: N/A WRAS No: N/A                      |
| Product Material:                                            | Polymarble                                               |
| Fixing Supplied:                                             | No                                                       |
| Pans/Bidets:                                                 | Two Strike Not Applicable Leading Cost, Not Applicable   |
| rans/bluets:                                                 | Trap Style: Not Applicable Includes Seat: Not Applicable |
| Seats:                                                       | Seat Type: Not Applicable Material: Not Applicable       |
|                                                              | Function: Not Applicable Hinge Type: Not Applicable      |
|                                                              | Hinge Material: Not Applicable                           |
|                                                              |                                                          |
| Cisterns: Operating Type: Not Applicable Fittings: Not Appli |                                                          |
|                                                              | Lever Type: Not Applicable                               |
| Basins:                                                      | Tap Hole: One Taphole Chain Stay Hole: No                |
|                                                              | Template: Not Required Waste Type Req: Slotted           |
|                                                              |                                                          |

Inner Bowl Depth (mm): 103mm