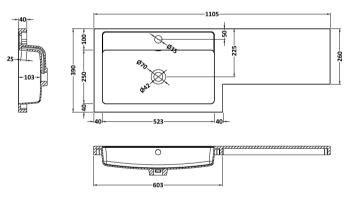

Sales Code: PMB411L Description: 1100X390 L Shaped Polymarble Basin Lh

| <b>Product Dime</b>                                          | nsions                                                   |
|--------------------------------------------------------------|----------------------------------------------------------|
| Height (mm):                                                 | 135                                                      |
| Width (mm):                                                  | 1105                                                     |
| Depth (mm):                                                  | 390                                                      |
| Nett Weight (kg)                                             | 16                                                       |
| Packaging Dir                                                | nensions                                                 |
| Height (mm):                                                 | 190                                                      |
| Width (mm):                                                  | 420                                                      |
| Depth (mm):                                                  | 1160                                                     |
| Gross Weight (kg                                             | g): 16.5                                                 |
| Packaging Dat                                                | ta                                                       |
| Box Colour:                                                  | Brown Cardboard Box - Printed                            |
| Box Qty:                                                     | 1                                                        |
| Label Size:                                                  | 100 x 50                                                 |
| Label Colour:                                                | White Label                                              |
| Label Qty:                                                   | 2                                                        |
| Outer Box Dir                                                | nensions (If Applicable)                                 |
| Height (mm):                                                 |                                                          |
| Width (mm):                                                  |                                                          |
| Depth (mm):                                                  |                                                          |
| Gross Weight (kg                                             | x):                                                      |
| Barcode:                                                     | 5056211874201                                            |
| <b>Product Detai</b>                                         | ls                                                       |
| Country of Origin                                            | n: China                                                 |
| Fitting Instruction                                          | n: No                                                    |
| Certification: CE                                            | E & UKCA: No WRAS: N/A WRAS No: N/A                      |
| Product Material:                                            | Polymarble                                               |
| Fixing Supplied:                                             | No                                                       |
| Pans/Bidets:                                                 | Two Strike Not Applicable Leading Cost, Not Applicable   |
| rans/bluets:                                                 | Trap Style: Not Applicable Includes Seat: Not Applicable |
| Seats:                                                       | Seat Type: Not Applicable Material: Not Applicable       |
|                                                              | Function: Not Applicable Hinge Type: Not Applicable      |
|                                                              | Hinge Material: Not Applicable                           |
|                                                              |                                                          |
| Cisterns: Operating Type: Not Applicable Fittings: Not Appli |                                                          |
|                                                              | Lever Type: Not Applicable                               |
| Basins:                                                      | Tap Hole: One Taphole Chain Stay Hole: No                |
|                                                              | Template: Not Required Waste Type Req: Slotted           |
|                                                              |                                                          |

Inner Bowl Depth (mm): 103mm