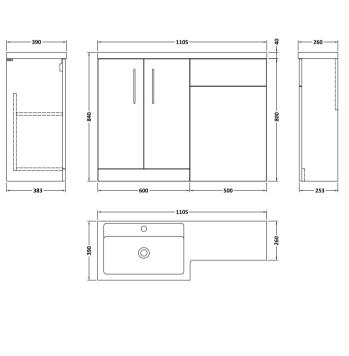

## ROXOR

Sales Code: ARN811L Description: 1100X390 Combination Unit Lh

Sales Code: PMB411L Description: 1100X390 L Shaped Polymarble Basin Lh

| <b>Product Dime</b>                                          | nsions                                                   |
|--------------------------------------------------------------|----------------------------------------------------------|
| Height (mm):                                                 | 135                                                      |
| Width (mm):                                                  | 1105                                                     |
| Depth (mm):                                                  | 390                                                      |
| Nett Weight (kg)                                             | 16                                                       |
| Packaging Dir                                                | nensions                                                 |
| Height (mm):                                                 | 190                                                      |
| Width (mm):                                                  | 420                                                      |
| Depth (mm):                                                  | 1160                                                     |
| Gross Weight (kg                                             | g): 16.5                                                 |
| Packaging Dat                                                | ta                                                       |
| Box Colour:                                                  | Brown Cardboard Box - Printed                            |
| Box Qty:                                                     | 1                                                        |
| Label Size:                                                  | 100 x 50                                                 |
| Label Colour:                                                | White Label                                              |
| Label Qty:                                                   | 2                                                        |
| Outer Box Dir                                                | nensions (If Applicable)                                 |
| Height (mm):                                                 |                                                          |
| Width (mm):                                                  |                                                          |
| Depth (mm):                                                  |                                                          |
| Gross Weight (kg                                             | x):                                                      |
| Barcode:                                                     | 5056211874201                                            |
| <b>Product Detai</b>                                         | ls                                                       |
| Country of Origin                                            | n: China                                                 |
| Fitting Instruction                                          | n: No                                                    |
| Certification: CE                                            | E & UKCA: No WRAS: N/A WRAS No: N/A                      |
| Product Material:                                            | Polymarble                                               |
| Fixing Supplied:                                             | No                                                       |
| Pans/Bidets:                                                 | Two Strike Not Applicable Leading Cost, Not Applicable   |
| rans/bluets:                                                 | Trap Style: Not Applicable Includes Seat: Not Applicable |
| Seats:                                                       | Seat Type: Not Applicable Material: Not Applicable       |
|                                                              | Function: Not Applicable Hinge Type: Not Applicable      |
|                                                              | Hinge Material: Not Applicable                           |
|                                                              |                                                          |
| Cisterns: Operating Type: Not Applicable Fittings: Not Appli |                                                          |
|                                                              | Lever Type: Not Applicable                               |
| Basins:                                                      | Tap Hole: One Taphole Chain Stay Hole: No                |
|                                                              | Template: Not Required Waste Type Req: Slotted           |
|                                                              |                                                          |