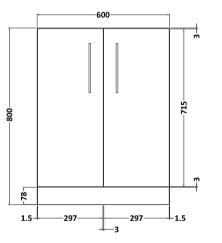

## **Packaging Details**

Barcode: 5056678450390

Sales Code: NVF803F Description: 600 Fs 2-Door Unit (365 Deep)

| Product Dimensions         |                               |
|----------------------------|-------------------------------|
| Height (mm):               | 800                           |
| Width (mm):                | 600                           |
| Depth (mm):                | 383                           |
| Nett Weight (kg):          | 19.5                          |
| Packaging Dimensions       |                               |
| Height (mm):               | 835                           |
| Width (mm):                | 620                           |
| Depth (mm):                | 375                           |
| Gross Weight (kg):         | 20                            |
| Packaging Data             |                               |
| Box Colour:                | Brown Cardboard Box - Printed |
| Box Qty:                   | 0                             |
| Label Size:                | 0 x 0                         |
| Label Colour:              | White Label                   |
| Label Qty:                 | 2                             |
| Outer Box Dimensions (If A | Applicable)                   |
| Height (mm):               |                               |
| Width (mm):                |                               |
| Depth (mm):                |                               |
| Gross Weight (kg):         |                               |
| Barcode:                   | 5056462657981                 |
| Product Details            |                               |
| Country of Origin:         | China                         |
| Fitting Instruction:       | No                            |
| CE & UKCA:                 | N/A                           |
| FSC Certified Materials:   | Yes                           |
| Colour:                    | Satin Green                   |
| Construction Method:       | Cam & Wood Dowel              |
| Construction Type:         | Rigid                         |
| Cabinet Finish:            | MFC Painted Matt              |
| Fascia Finish:             | Mdf Painted Matt              |
| Cabinet Thickness (mm):    | 16                            |
| Fascia Thickness (mm):     | 18                            |
| Drawer Included:           | No                            |
| Drawer Type:               | Not Applicable                |
| No of Shelves:             | 1                             |
| Hinge Type:                | 95 Degree Soft Close          |
| Hinge Included:            | Yes, Supplied                 |
| Adjustable Legs:           | No, Not Required              |
| Fixings Included:          | Yes                           |
| Handle Style:              | Contemporary                  |
| Waste Shroud:              | No                            |