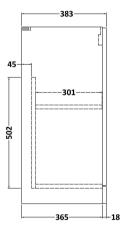

## **Packaging Details**

Barcode: 5056678450390

Sales Code: NVF803F Description: 600 Fs 2-Door Unit (365 Deep)

| Product Dimensions         |                               |
|----------------------------|-------------------------------|
| Height (mm):               | 800                           |
| Width (mm):                | 600                           |
| Depth (mm):                | 383                           |
| Nett Weight (kg):          | 19.5                          |
| Packaging Dimensions       |                               |
| Height (mm):               | 835                           |
| Width (mm):                | 620                           |
| Depth (mm):                | 375                           |
| Gross Weight (kg):         | 20                            |
| Packaging Data             |                               |
| Box Colour:                | Brown Cardboard Box - Printed |
| Box Qty:                   | 0                             |
| Label Size:                | 0 x 0                         |
| Label Colour:              | White Label                   |
| Label Qty:                 | 2                             |
| Outer Box Dimensions (If A | Applicable)                   |
| Height (mm):               |                               |
| Width (mm):                |                               |
| Depth (mm):                |                               |
| Gross Weight (kg):         |                               |
| Barcode:                   | 5056462657981                 |
| Product Details            |                               |
| Country of Origin:         | China                         |
| Fitting Instruction:       | No                            |
| CE & UKCA:                 | N/A                           |
| FSC Certified Materials:   | Yes                           |
| Colour:                    | Satin Green                   |
| Construction Method:       | Cam & Wood Dowel              |
| Construction Type:         | Rigid                         |
| Cabinet Finish:            | MFC Painted Matt              |
| Fascia Finish:             | Mdf Painted Matt              |
| Cabinet Thickness (mm):    | 16                            |
| Fascia Thickness (mm):     | 18                            |
| Drawer Included:           | No                            |
| Drawer Type:               | Not Applicable                |
| No of Shelves:             | 1                             |
| Hinge Type:                | 95 Degree Soft Close          |
| Hinge Included:            | Yes, Supplied                 |
| Adjustable Legs:           | No, Not Required              |
| Fixings Included:          | Yes                           |
| Handle Style:              | Contemporary                  |
| Waste Shroud:              | No                            |