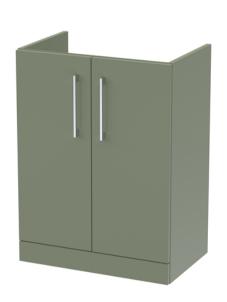

## **Packaging Details**

Barcode: 5056678450390

Sales Code: NVF803F Description: 600 Fs 2-Door Unit (365 Deep)

| Product Dimensions         |                               |
|----------------------------|-------------------------------|
| Height (mm):               | 800                           |
| Width (mm):                | 600                           |
| Depth (mm):                | 383                           |
| Nett Weight (kg):          | 19.5                          |
| Packaging Dimensions       |                               |
| Height (mm):               | 835                           |
| Width (mm):                | 620                           |
| Depth (mm):                | 375                           |
| Gross Weight (kg):         | 20                            |
| Packaging Data             |                               |
| Box Colour:                | Brown Cardboard Box - Printed |
| Box Qty:                   | 0                             |
| Label Size:                | 0 x 0                         |
| Label Colour:              | White Label                   |
| Label Qty:                 | 2                             |
| Outer Box Dimensions (If A | Applicable)                   |
| Height (mm):               |                               |
| Width (mm):                |                               |
| Depth (mm):                |                               |
| Gross Weight (kg):         |                               |
| Barcode:                   | 5056462657981                 |
| Product Details            |                               |
| Country of Origin:         | China                         |
| Fitting Instruction:       | No                            |
| CE & UKCA:                 | N/A                           |
| FSC Certified Materials:   | Yes                           |
| Colour:                    | Satin Green                   |
| Construction Method:       | Cam & Wood Dowel              |
| Construction Type:         | Rigid                         |
| Cabinet Finish:            | MFC Painted Matt              |
| Fascia Finish:             | Mdf Painted Matt              |
| Cabinet Thickness (mm):    | 16                            |
| Fascia Thickness (mm):     | 18                            |
| Drawer Included:           | No                            |
| Drawer Type:               | Not Applicable                |
| No of Shelves:             | 1                             |
| Hinge Type:                | 95 Degree Soft Close          |
| Hinge Included:            | Yes, Supplied                 |
| Adjustable Legs:           | No, Not Required              |
| Fixings Included:          | Yes                           |
| Handle Style:              | Contemporary                  |
| Waste Shroud:              | No                            |