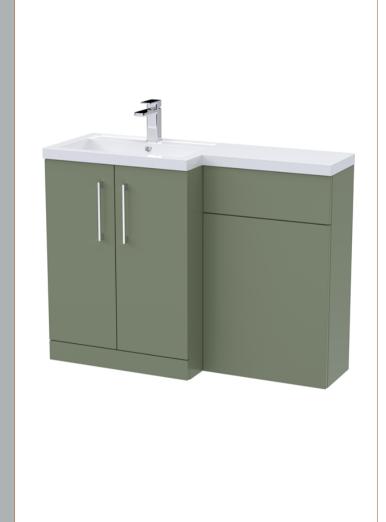

## ROXOR

Sales Code: ARN811L Description: 1100X390 Combination Unit Lh

Sales Code: PMB411L Description: 1100X390 L Shaped Polymarble Basin Lh

| <b>Product Dime</b>                                          | nsions                                                   |
|--------------------------------------------------------------|----------------------------------------------------------|
| Height (mm):                                                 | 135                                                      |
| Width (mm):                                                  | 1105                                                     |
| Depth (mm):                                                  | 390                                                      |
| Nett Weight (kg)                                             | 16                                                       |
| Packaging Dir                                                | nensions                                                 |
| Height (mm):                                                 | 190                                                      |
| Width (mm):                                                  | 420                                                      |
| Depth (mm):                                                  | 1160                                                     |
| Gross Weight (kg                                             | g): 16.5                                                 |
| Packaging Dat                                                | ta                                                       |
| Box Colour:                                                  | Brown Cardboard Box - Printed                            |
| Box Qty:                                                     | 1                                                        |
| Label Size:                                                  | 100 x 50                                                 |
| Label Colour:                                                | White Label                                              |
| Label Qty:                                                   | 2                                                        |
| Outer Box Dir                                                | nensions (If Applicable)                                 |
| Height (mm):                                                 |                                                          |
| Width (mm):                                                  |                                                          |
| Depth (mm):                                                  |                                                          |
| Gross Weight (kg                                             | x):                                                      |
| Barcode:                                                     | 5056211874201                                            |
| <b>Product Detai</b>                                         | ls                                                       |
| Country of Origin                                            | n: China                                                 |
| Fitting Instruction                                          | n: No                                                    |
| Certification: CE                                            | E & UKCA: No WRAS: N/A WRAS No: N/A                      |
| Product Material:                                            | Polymarble                                               |
| Fixing Supplied:                                             | No                                                       |
| Pans/Bidets:                                                 | Two Strike Not Applicable Leading Cost, Not Applicable   |
| rans/bluets:                                                 | Trap Style: Not Applicable Includes Seat: Not Applicable |
| Seats:                                                       | Seat Type: Not Applicable Material: Not Applicable       |
|                                                              | Function: Not Applicable Hinge Type: Not Applicable      |
|                                                              | Hinge Material: Not Applicable                           |
|                                                              |                                                          |
| Cisterns: Operating Type: Not Applicable Fittings: Not Appli |                                                          |
|                                                              | Lever Type: Not Applicable                               |
| Basins:                                                      | Tap Hole: One Taphole Chain Stay Hole: No                |
|                                                              | Template: Not Required Waste Type Req: Slotted           |
|                                                              |                                                          |