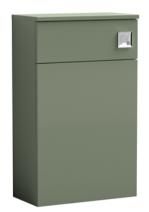

## **Packaging Details**

Barcode: 5056678450390

Sales Code: NVF803F Description: 600 Fs 2-Door Unit (365 Deep)

| Product Dimensions         |                               |
|----------------------------|-------------------------------|
| Height (mm):               | 800                           |
| Width (mm):                | 600                           |
| Depth (mm):                | 383                           |
| Nett Weight (kg):          | 19.5                          |
| Packaging Dimensions       |                               |
| Height (mm):               | 835                           |
| Width (mm):                | 620                           |
| Depth (mm):                | 375                           |
| Gross Weight (kg):         | 20                            |
| Packaging Data             |                               |
| Box Colour:                | Brown Cardboard Box - Printed |
| Box Qty:                   | 0                             |
| Label Size:                | 0 x 0                         |
| Label Colour:              | White Label                   |
| Label Qty:                 | 2                             |
| Outer Box Dimensions (If A | Applicable)                   |
| Height (mm):               |                               |
| Width (mm):                |                               |
| Depth (mm):                |                               |
| Gross Weight (kg):         |                               |
| Barcode:                   | 5056462657981                 |
| Product Details            |                               |
| Country of Origin:         | China                         |
| Fitting Instruction:       | No                            |
| CE & UKCA:                 | N/A                           |
| FSC Certified Materials:   | Yes                           |
| Colour:                    | Satin Green                   |
| Construction Method:       | Cam & Wood Dowel              |
| Construction Type:         | Rigid                         |
| Cabinet Finish:            | MFC Painted Matt              |
| Fascia Finish:             | Mdf Painted Matt              |
| Cabinet Thickness (mm):    | 16                            |
| Fascia Thickness (mm):     | 18                            |
| Drawer Included:           | No                            |
| Drawer Type:               | Not Applicable                |
| No of Shelves:             | 1                             |
| Hinge Type:                | 95 Degree Soft Close          |
| Hinge Included:            | Yes, Supplied                 |
| Adjustable Legs:           | No, Not Required              |
| Fixings Included:          | Yes                           |
| Handle Style:              | Contemporary                  |
| Waste Shroud:              | No                            |