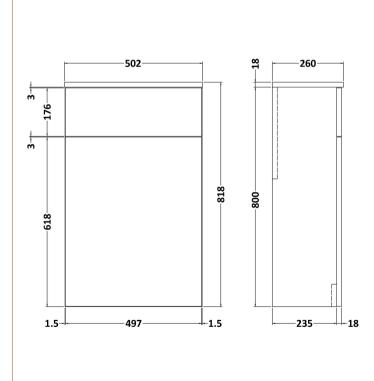

Yes, Supplied

D-Shape

Handle Included: Handle Type: Sales Code: NVF841 Description: 500 Wc Unit (235 Deep)

| Product Dimensions       |                               |
|--------------------------|-------------------------------|
| Height (mm):             | 818                           |
| Width (mm):              | 502                           |
| Depth (mm):              | 260                           |
| Nett Weight (kg):        | 13.1                          |
| Packaging Dimensions     |                               |
| Height (mm):             | 825                           |
| Width (mm):              | 525                           |
| Depth (mm):              | 260                           |
| Gross Weight (kg):       | 13.6                          |
| Packaging Data           |                               |
| Box Colour:              | Brown Cardboard Box - Printed |
| Box Qty:                 | 0                             |
| Label Size:              | 0 x 0                         |
| Label Colour:            | White Label                   |
| Label Qty:               | 2                             |
| Outer Box Dimensions (If | Applicable)                   |
| Height (mm):             | **                            |
| Width (mm):              |                               |
| Depth (mm):              |                               |
| Gross Weight (kg):       |                               |
| Barcode:                 | 5056462658124                 |
| Product Details          |                               |
| Country of Origin:       | China                         |
| Fitting Instruction:     | No                            |
| CE & UKCA:               | N/A                           |
| FSC Certified Materials: | Yes                           |
| Colour:                  | Satin Green                   |
| Construction Method:     | Cam & Wood Dowel              |
| Construction Type:       | Rigid                         |
| Cabinet Finish:          | MFC Painted Matt              |
| Fascia Finish:           | Mdf Painted Matt              |
| Cabinet Thickness (mm):  | 16                            |
| Fascia Thickness (mm):   | 18                            |
| Drawer Included:         | No                            |
| Drawer Type:             | Not Applicable                |
| No of Shelves:           | 0                             |
| Hinge Type:              | Not Applicable                |
| Hinge Included:          | No                            |
| Adjustable Legs:         | No, Not Required              |
| Fixings Included:        | Yes                           |
| Handle Style:            | Not Applicable                |
| Waste Shroud:            | No                            |
| Handle Included:         | No                            |
| Handle Type:             | Not Applicable                |