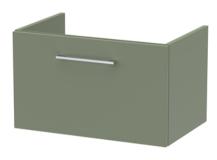

## **Packaging Details**

Barcode: 5056462669939

Sales Code: NVF822 Description: 600 Single Drawer Unit (365 Deep)

Handle Type:

| <b>Product Dimensions</b>       |                                |  |
|---------------------------------|--------------------------------|--|
| Height (mm):                    | 359                            |  |
| Width (mm):                     | 600                            |  |
| Depth (mm):                     | 383                            |  |
| Nett Weight (kg):               | 13                             |  |
| Packaging Dimensions            |                                |  |
| Height (mm):                    | 391                            |  |
| Width (mm):                     | 632                            |  |
| Depth (mm):                     | 391                            |  |
| Gross Weight (kg):              | 13.5                           |  |
| Packaging Data                  |                                |  |
| Box Colour:                     | Brown Cardboard Box - Printed  |  |
| Box Qty:                        | 0                              |  |
| Label Size:                     | 0 x 0                          |  |
| Label Colour:                   | White Label                    |  |
| Label Qty:                      | 2                              |  |
| <b>Outer Box Dimensions (If</b> | Applicable)                    |  |
| Height (mm):                    |                                |  |
| Width (mm):                     |                                |  |
| Depth (mm):                     |                                |  |
| Gross Weight (kg):              |                                |  |
| Barcode:                        | 5056462660806                  |  |
| <b>Product Details</b>          |                                |  |
| Country of Origin:              | China                          |  |
| Fitting Instruction:            | No                             |  |
| CE & UKCA:                      | N/A                            |  |
| FSC Certified Materials:        | Yes                            |  |
| Colour:                         | Satin Green                    |  |
| Construction Method:            | Cam & Wood Dowel               |  |
| Construction Type:              | Rigid                          |  |
| Cabinet Finish:                 | MFC Painted Matt               |  |
| Fascia Finish:                  | Mdf Painted Matt               |  |
| Cabinet Thickness (mm):         | 16                             |  |
| Fascia Thickness (mm):          | 18                             |  |
| Drawer Included:                | Yes                            |  |
| Drawer Type:                    | 80mm High Metal S/C Inc Galler |  |
| No of Shelves:                  | 0                              |  |
| Hinge Type:                     | Not Applicable                 |  |
| Hinge Included:                 | Not Applicable                 |  |
| Adjustable Legs:                | No, Not Required               |  |
| Fixings Included:               | Yes                            |  |
| Handle Style:                   | Contemporary                   |  |
| Waste Shroud:                   | Yes                            |  |
| Handle Included:                | Yes, Supplied                  |  |