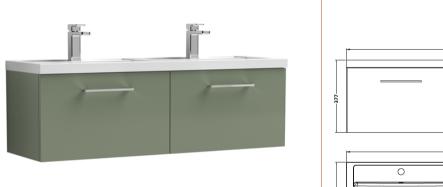

## ROXOR

Sales Code: ARN822C Description: 1200 Wh 2-Drawer Vanity & Double Basin