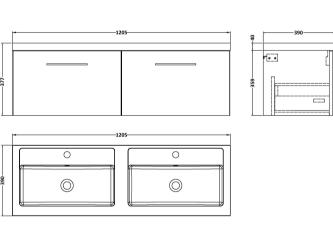

D-Shape

Sales Code: PMB424 Description: Double Polymarble Basin 1205 X 390

| <b>Product Dime</b>                                                                           |                                                     |                                |  |
|-----------------------------------------------------------------------------------------------|-----------------------------------------------------|--------------------------------|--|
| Height (mm):                                                                                  | 390                                                 |                                |  |
| Width (mm):                                                                                   | 1205                                                |                                |  |
| Depth (mm):                                                                                   | 157                                                 |                                |  |
| Nett Weight (kg)                                                                              |                                                     |                                |  |
| Packaging Dir                                                                                 | nensions                                            |                                |  |
| Height (mm):                                                                                  | 100                                                 |                                |  |
| Width (mm):                                                                                   | 1205                                                |                                |  |
| Depth (mm):                                                                                   | 400                                                 |                                |  |
| Gross Weight (kg                                                                              | g): 18.12                                           | 18.12                          |  |
| <b>Packaging Dat</b>                                                                          | ta                                                  |                                |  |
| Box Colour:                                                                                   | Brown (                                             | Cardboard Box - Printed        |  |
| Box Qty:                                                                                      | 1                                                   |                                |  |
| Label Size:                                                                                   | 100 X                                               | 50                             |  |
| Label Colour:                                                                                 | White L                                             | abel                           |  |
| Label Qty:                                                                                    | 2                                                   |                                |  |
| <b>Outer Box Dir</b>                                                                          | nensions (If Applicable)                            |                                |  |
| Height (mm):                                                                                  |                                                     |                                |  |
| Width (mm):                                                                                   |                                                     |                                |  |
| Depth (mm):                                                                                   |                                                     |                                |  |
| Gross Weight (kg                                                                              | g):                                                 |                                |  |
| Barcode:                                                                                      |                                                     | 1815136                        |  |
| <b>Product Detai</b>                                                                          | ls                                                  |                                |  |
| Country of Origin                                                                             | n: China                                            |                                |  |
| Fitting Instruction                                                                           | n: No                                               |                                |  |
| Certification: CE                                                                             | E & UKCA: No WRAS:                                  | N/A WRAS No: N/A               |  |
| Product Material:                                                                             | Polyma                                              | rble                           |  |
| Fixing Supplied:                                                                              | No                                                  |                                |  |
|                                                                                               |                                                     |                                |  |
| Pans/Bidets:                                                                                  | Trap Style: Not Applicable                          | Includes Seat: Not Applicable  |  |
| Seats:                                                                                        | Seat Type: Not Applicable                           | Material: Not Applicable       |  |
| - Scatts.                                                                                     | Function: Not Applicable Hinge Type: Not Applicable |                                |  |
| Hinge Material: Not Applicable                                                                |                                                     |                                |  |
|                                                                                               | Timge material. Not Applied                         |                                |  |
| Cisterns:                                                                                     | Operating Type: Not Applic                          | cable Fittings: Not Applicable |  |
| Cisterns: Operating Type: Not Applicable Fittings: Not Applicable  Lever Type: Not Applicable |                                                     |                                |  |
|                                                                                               | Level Type. Not Applicable                          | <del>-</del>                   |  |
| Basins:                                                                                       | Tap Hole: Two Tapholes                              | Chain Stay Hole: No            |  |
|                                                                                               | Template: Not Required                              | Waste Type Req: Slotted        |  |
|                                                                                               | Overflow Inc: Yes                                   | Overflow Cover: Yes            |  |
|                                                                                               | Inner Bowl Depth (mm): 10                           |                                |  |
|                                                                                               | niner Bowr Depuir (milli). 10                       | 5 111111                       |  |