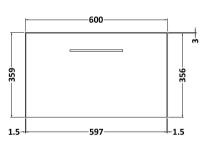

## **Packaging Details**

Barcode: 5056462669939

Sales Code: NVF822 Description: 600 Single Drawer Unit (365 Deep)

Handle Type:

| <b>Product Dimensions</b>       |                                |  |
|---------------------------------|--------------------------------|--|
| Height (mm):                    | 359                            |  |
| Width (mm):                     | 600                            |  |
| Depth (mm):                     | 383                            |  |
| Nett Weight (kg):               | 13                             |  |
| Packaging Dimensions            |                                |  |
| Height (mm):                    | 391                            |  |
| Width (mm):                     | 632                            |  |
| Depth (mm):                     | 391                            |  |
| Gross Weight (kg):              | 13.5                           |  |
| Packaging Data                  |                                |  |
| Box Colour:                     | Brown Cardboard Box - Printed  |  |
| Box Qty:                        | 0                              |  |
| Label Size:                     | 0 x 0                          |  |
| Label Colour:                   | White Label                    |  |
| Label Qty:                      | 2                              |  |
| <b>Outer Box Dimensions (If</b> | Applicable)                    |  |
| Height (mm):                    |                                |  |
| Width (mm):                     |                                |  |
| Depth (mm):                     |                                |  |
| Gross Weight (kg):              |                                |  |
| Barcode:                        | 5056462660806                  |  |
| <b>Product Details</b>          |                                |  |
| Country of Origin:              | China                          |  |
| Fitting Instruction:            | No                             |  |
| CE & UKCA:                      | N/A                            |  |
| FSC Certified Materials:        | Yes                            |  |
| Colour:                         | Satin Green                    |  |
| Construction Method:            | Cam & Wood Dowel               |  |
| Construction Type:              | Rigid                          |  |
| Cabinet Finish:                 | MFC Painted Matt               |  |
| Fascia Finish:                  | Mdf Painted Matt               |  |
| Cabinet Thickness (mm):         | 16                             |  |
| Fascia Thickness (mm):          | 18                             |  |
| Drawer Included:                | Yes                            |  |
| Drawer Type:                    | 80mm High Metal S/C Inc Galler |  |
| No of Shelves:                  | 0                              |  |
| Hinge Type:                     | Not Applicable                 |  |
| Hinge Included:                 | Not Applicable                 |  |
| Adjustable Legs:                | No, Not Required               |  |
| Fixings Included:               | Yes                            |  |
| Handle Style:                   | Contemporary                   |  |
| Waste Shroud:                   | Yes                            |  |
| Handle Included:                | Yes, Supplied                  |  |