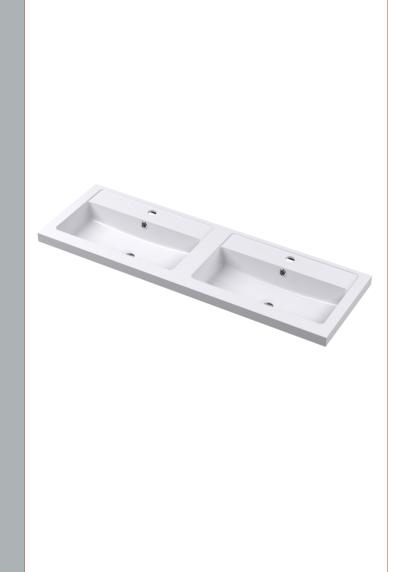

D-Shape

Sales Code: PMB424 Description: Double Polymarble Basin 1205 X 390

| <b>Product Dime</b>                                                                           |                                                     |                                |  |
|-----------------------------------------------------------------------------------------------|-----------------------------------------------------|--------------------------------|--|
| Height (mm):                                                                                  | 390                                                 |                                |  |
| Width (mm):                                                                                   | 1205                                                |                                |  |
| Depth (mm):                                                                                   | 157                                                 |                                |  |
| Nett Weight (kg)                                                                              |                                                     |                                |  |
| Packaging Dir                                                                                 | nensions                                            |                                |  |
| Height (mm):                                                                                  | 100                                                 |                                |  |
| Width (mm):                                                                                   | 1205                                                |                                |  |
| Depth (mm):                                                                                   | 400                                                 |                                |  |
| Gross Weight (kg                                                                              | g): 18.12                                           | 18.12                          |  |
| <b>Packaging Dat</b>                                                                          | ta                                                  |                                |  |
| Box Colour:                                                                                   | Brown (                                             | Cardboard Box - Printed        |  |
| Box Qty:                                                                                      | 1                                                   |                                |  |
| Label Size:                                                                                   | 100 X                                               | 50                             |  |
| Label Colour:                                                                                 | White L                                             | abel                           |  |
| Label Qty:                                                                                    | 2                                                   |                                |  |
| <b>Outer Box Dir</b>                                                                          | nensions (If Applicable)                            |                                |  |
| Height (mm):                                                                                  |                                                     |                                |  |
| Width (mm):                                                                                   |                                                     |                                |  |
| Depth (mm):                                                                                   |                                                     |                                |  |
| Gross Weight (kg                                                                              | g):                                                 |                                |  |
| Barcode:                                                                                      |                                                     | 1815136                        |  |
| <b>Product Detai</b>                                                                          | ls                                                  |                                |  |
| Country of Origin                                                                             | n: China                                            |                                |  |
| Fitting Instruction                                                                           | n: No                                               |                                |  |
| Certification: CE                                                                             | E & UKCA: No WRAS:                                  | N/A WRAS No: N/A               |  |
| Product Material:                                                                             | Polyma                                              | rble                           |  |
| Fixing Supplied:                                                                              | No                                                  |                                |  |
|                                                                                               |                                                     |                                |  |
| Pans/Bidets:                                                                                  | Trap Style: Not Applicable                          | Includes Seat: Not Applicable  |  |
| Seats:                                                                                        | Seat Type: Not Applicable                           | Material: Not Applicable       |  |
| - Scatts.                                                                                     | Function: Not Applicable Hinge Type: Not Applicable |                                |  |
| Hinge Material: Not Applicable                                                                |                                                     |                                |  |
|                                                                                               | Timge material. Not Applied                         |                                |  |
| Cisterns:                                                                                     | Operating Type: Not Applic                          | cable Fittings: Not Applicable |  |
| Cisterns: Operating Type: Not Applicable Fittings: Not Applicable  Lever Type: Not Applicable |                                                     |                                |  |
|                                                                                               | Level Type. Not Applicable                          | <del>-</del>                   |  |
| Basins:                                                                                       | Tap Hole: Two Tapholes                              | Chain Stay Hole: No            |  |
|                                                                                               | Template: Not Required                              | Waste Type Req: Slotted        |  |
|                                                                                               | Overflow Inc: Yes                                   | Overflow Cover: Yes            |  |
|                                                                                               | Inner Bowl Depth (mm): 10                           |                                |  |
|                                                                                               | niner Bowr Depuir (milli). 10                       | 5 111111                       |  |