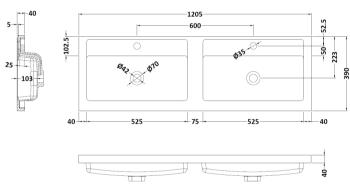

D-Shape

Sales Code: PMB424 Description: Double Polymarble Basin 1205 X 390

| <b>Product Dime</b>                                                                           |                                                     |                                |  |
|-----------------------------------------------------------------------------------------------|-----------------------------------------------------|--------------------------------|--|
| Height (mm):                                                                                  | 390                                                 |                                |  |
| Width (mm):                                                                                   | 1205                                                |                                |  |
| Depth (mm):                                                                                   | 157                                                 |                                |  |
| Nett Weight (kg)                                                                              |                                                     |                                |  |
| Packaging Dir                                                                                 | nensions                                            |                                |  |
| Height (mm):                                                                                  | 100                                                 |                                |  |
| Width (mm):                                                                                   | 1205                                                |                                |  |
| Depth (mm):                                                                                   | 400                                                 |                                |  |
| Gross Weight (kg                                                                              | g): 18.12                                           | 18.12                          |  |
| <b>Packaging Dat</b>                                                                          | ta                                                  |                                |  |
| Box Colour:                                                                                   | Brown (                                             | Cardboard Box - Printed        |  |
| Box Qty:                                                                                      | 1                                                   |                                |  |
| Label Size:                                                                                   | 100 X                                               | 50                             |  |
| Label Colour:                                                                                 | White L                                             | abel                           |  |
| Label Qty:                                                                                    | 2                                                   |                                |  |
| <b>Outer Box Dir</b>                                                                          | nensions (If Applicable)                            |                                |  |
| Height (mm):                                                                                  |                                                     |                                |  |
| Width (mm):                                                                                   |                                                     |                                |  |
| Depth (mm):                                                                                   |                                                     |                                |  |
| Gross Weight (kg                                                                              | g):                                                 |                                |  |
| Barcode:                                                                                      |                                                     | 1815136                        |  |
| <b>Product Detai</b>                                                                          | ls                                                  |                                |  |
| Country of Origin                                                                             | n: China                                            |                                |  |
| Fitting Instruction                                                                           | n: No                                               |                                |  |
| Certification: CE                                                                             | E & UKCA: No WRAS:                                  | N/A WRAS No: N/A               |  |
| Product Material:                                                                             | Polyma                                              | rble                           |  |
| Fixing Supplied:                                                                              | No                                                  |                                |  |
|                                                                                               |                                                     |                                |  |
| Pans/Bidets:                                                                                  | Trap Style: Not Applicable                          | Includes Seat: Not Applicable  |  |
| Seats:                                                                                        | Seat Type: Not Applicable                           | Material: Not Applicable       |  |
| - Scatts.                                                                                     | Function: Not Applicable Hinge Type: Not Applicable |                                |  |
| Hinge Material: Not Applicable                                                                |                                                     |                                |  |
|                                                                                               | Timge material. Not Applied                         |                                |  |
| Cisterns:                                                                                     | Operating Type: Not Applic                          | cable Fittings: Not Applicable |  |
| Cisterns: Operating Type: Not Applicable Fittings: Not Applicable  Lever Type: Not Applicable |                                                     |                                |  |
|                                                                                               | Level Type. Not Applicable                          | <del>-</del>                   |  |
| Basins:                                                                                       | Tap Hole: Two Tapholes                              | Chain Stay Hole: No            |  |
|                                                                                               | Template: Not Required                              | Waste Type Req: Slotted        |  |
|                                                                                               | Overflow Inc: Yes                                   | Overflow Cover: Yes            |  |
|                                                                                               | Inner Bowl Depth (mm): 10                           |                                |  |
|                                                                                               | niner Bowr Depuir (milli). 10                       | 5 111111                       |  |