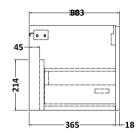

## **Packaging Details**

Barcode: 5056462669939

Sales Code: NVF822 Description: 600 Single Drawer Unit (365 Deep)

Handle Type:

| <b>Product Dimensions</b>       |                                |  |
|---------------------------------|--------------------------------|--|
| Height (mm):                    | 359                            |  |
| Width (mm):                     | 600                            |  |
| Depth (mm):                     | 383                            |  |
| Nett Weight (kg):               | 13                             |  |
| Packaging Dimensions            |                                |  |
| Height (mm):                    | 391                            |  |
| Width (mm):                     | 632                            |  |
| Depth (mm):                     | 391                            |  |
| Gross Weight (kg):              | 13.5                           |  |
| Packaging Data                  |                                |  |
| Box Colour:                     | Brown Cardboard Box - Printed  |  |
| Box Qty:                        | 0                              |  |
| Label Size:                     | 0 x 0                          |  |
| Label Colour:                   | White Label                    |  |
| Label Qty:                      | 2                              |  |
| <b>Outer Box Dimensions (If</b> | Applicable)                    |  |
| Height (mm):                    |                                |  |
| Width (mm):                     |                                |  |
| Depth (mm):                     |                                |  |
| Gross Weight (kg):              |                                |  |
| Barcode:                        | 5056462660806                  |  |
| <b>Product Details</b>          |                                |  |
| Country of Origin:              | China                          |  |
| Fitting Instruction:            | No                             |  |
| CE & UKCA:                      | N/A                            |  |
| FSC Certified Materials:        | Yes                            |  |
| Colour:                         | Satin Green                    |  |
| Construction Method:            | Cam & Wood Dowel               |  |
| Construction Type:              | Rigid                          |  |
| Cabinet Finish:                 | MFC Painted Matt               |  |
| Fascia Finish:                  | Mdf Painted Matt               |  |
| Cabinet Thickness (mm):         | 16                             |  |
| Fascia Thickness (mm):          | 18                             |  |
| Drawer Included:                | Yes                            |  |
| Drawer Type:                    | 80mm High Metal S/C Inc Galler |  |
| No of Shelves:                  | 0                              |  |
| Hinge Type:                     | Not Applicable                 |  |
| Hinge Included:                 | Not Applicable                 |  |
| Adjustable Legs:                | No, Not Required               |  |
| Fixings Included:               | Yes                            |  |
| Handle Style:                   | Contemporary                   |  |
| Waste Shroud:                   | Yes                            |  |
| Handle Included:                | Yes, Supplied                  |  |