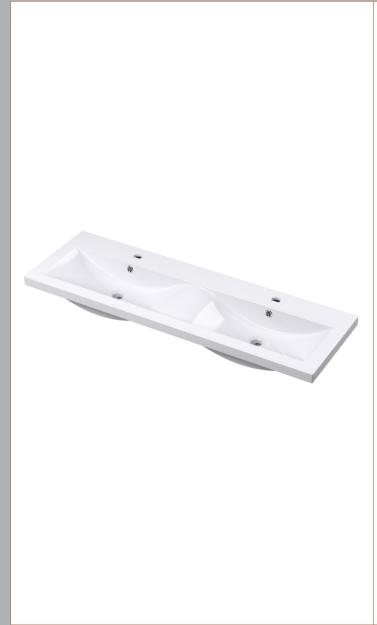

D-Shape

Sales Code: CBM424 Description: Double Ceramic Basin 1208X392

| Product Dime        | nsions                                                  |                    |                               |  |
|---------------------|---------------------------------------------------------|--------------------|-------------------------------|--|
| Height (mm):        |                                                         | 390                |                               |  |
| Width (mm):         |                                                         | 1205               |                               |  |
| Depth (mm):         |                                                         | 175                |                               |  |
| Nett Weight (kg)    |                                                         | 27                 |                               |  |
| Packaging Dir       |                                                         |                    |                               |  |
| Height (mm):        |                                                         | 205                |                               |  |
| Width (mm):         |                                                         |                    | 1270                          |  |
| Depth (mm):         | 510                                                     |                    |                               |  |
| 1 ( )               |                                                         | 27                 |                               |  |
| Packaging Dat       |                                                         |                    |                               |  |
| Box Colour:         |                                                         | Brown (            | Cardboard Box - Printed       |  |
| Box Qty:            |                                                         | 1                  |                               |  |
| Label Size:         |                                                         | 100 x 50           |                               |  |
| Label Colour:       |                                                         | White Label        |                               |  |
| Label Qty:          |                                                         | 2                  |                               |  |
| Outer Box Dir       | nensions (                                              | If Applicable)     |                               |  |
| Height (mm):        |                                                         |                    |                               |  |
| Width (mm):         |                                                         |                    |                               |  |
| Depth (mm):         |                                                         |                    |                               |  |
| Gross Weight (kg    | g):                                                     |                    |                               |  |
| Barcode:            |                                                         | 5056211            | 1875826                       |  |
| Product Detai       | ls                                                      |                    |                               |  |
| Country of Origin   | 1:                                                      | China              |                               |  |
| Fitting Instruction | n:                                                      | No                 |                               |  |
| Certification: CE   | & UKCA:                                                 | No WRAS:           | N/A WRAS No: N/A              |  |
| Product Material:   |                                                         | Vitreous           | China                         |  |
| Fixing Supplied:    |                                                         | No                 |                               |  |
|                     |                                                         |                    |                               |  |
| Pans/Bidets:        | Trap Style:                                             | Not Applicable     | Includes Seat: Not Applicable |  |
| Seats:              | Seat Type:                                              | Not Applicable     | Material: Not Applicable      |  |
|                     | Function:                                               | Not Applicable     | Hinge Type: Not Applicable    |  |
|                     | Hinge Mate                                              | erial: Not Applica | able                          |  |
|                     |                                                         |                    |                               |  |
| Cisterns:           | Operating Type: Not Applicable Fittings: Not Applicable |                    |                               |  |
|                     | Lever Type                                              | : Not Applicable   | 2                             |  |
|                     |                                                         |                    |                               |  |
| Basins:             |                                                         | Two Tapholes       | Chain Stay Hole: No           |  |
|                     |                                                         | Not Required       | Waste Type Req: Slotted       |  |
|                     | Overflow In                                             | nc: Yes            | Overflow Cover: Yes           |  |

Inner Bowl Depth (mm): 103 mm