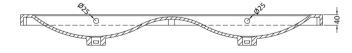

D-Shape

Sales Code: CBM424 Description: Double Ceramic Basin 1208X392

| Product Dime        | nsions                                                  |                    |                               |  |
|---------------------|---------------------------------------------------------|--------------------|-------------------------------|--|
| Height (mm):        |                                                         | 390                |                               |  |
| Width (mm):         |                                                         | 1205               |                               |  |
| Depth (mm):         |                                                         | 175                |                               |  |
| Nett Weight (kg)    |                                                         | 27                 |                               |  |
| Packaging Dir       |                                                         |                    |                               |  |
| Height (mm):        |                                                         | 205                |                               |  |
| Width (mm):         |                                                         |                    | 1270                          |  |
| Depth (mm):         | 510                                                     |                    |                               |  |
| 1 ( )               |                                                         | 27                 |                               |  |
| Packaging Dat       |                                                         |                    |                               |  |
| Box Colour:         |                                                         | Brown (            | Cardboard Box - Printed       |  |
| Box Qty:            |                                                         | 1                  |                               |  |
| Label Size:         |                                                         | 100 x 50           |                               |  |
| Label Colour:       |                                                         | White Label        |                               |  |
| Label Qty:          |                                                         | 2                  |                               |  |
| Outer Box Dir       | nensions (                                              | If Applicable)     |                               |  |
| Height (mm):        |                                                         |                    |                               |  |
| Width (mm):         |                                                         |                    |                               |  |
| Depth (mm):         |                                                         |                    |                               |  |
| Gross Weight (kg    | g):                                                     |                    |                               |  |
| Barcode:            |                                                         | 5056211            | 1875826                       |  |
| Product Detai       | ls                                                      |                    |                               |  |
| Country of Origin   | 1:                                                      | China              |                               |  |
| Fitting Instruction | n:                                                      | No                 |                               |  |
| Certification: CE   | & UKCA:                                                 | No WRAS:           | N/A WRAS No: N/A              |  |
| Product Material:   |                                                         | Vitreous           | China                         |  |
| Fixing Supplied:    |                                                         | No                 |                               |  |
|                     |                                                         |                    |                               |  |
| Pans/Bidets:        | Trap Style:                                             | Not Applicable     | Includes Seat: Not Applicable |  |
| Seats:              | Seat Type:                                              | Not Applicable     | Material: Not Applicable      |  |
|                     | Function:                                               | Not Applicable     | Hinge Type: Not Applicable    |  |
|                     | Hinge Mate                                              | erial: Not Applica | able                          |  |
|                     |                                                         |                    |                               |  |
| Cisterns:           | Operating Type: Not Applicable Fittings: Not Applicable |                    |                               |  |
|                     | Lever Type                                              | : Not Applicable   | 2                             |  |
|                     |                                                         |                    |                               |  |
| Basins:             |                                                         | Two Tapholes       | Chain Stay Hole: No           |  |
|                     |                                                         | Not Required       | Waste Type Req: Slotted       |  |
|                     | Overflow In                                             | nc: Yes            | Overflow Cover: Yes           |  |

Inner Bowl Depth (mm): 103 mm