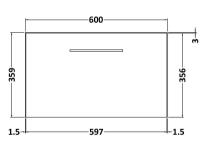

| <b>Product Dimensions</b>       |                                |  |  |
|---------------------------------|--------------------------------|--|--|
| Height (mm):                    | 359                            |  |  |
| Width (mm):                     | 600                            |  |  |
| Depth (mm):                     | 383                            |  |  |
| Nett Weight (kg):               | 13                             |  |  |
| Packaging Dimensions            |                                |  |  |
| Height (mm):                    | 391                            |  |  |
| Width (mm):                     | 632                            |  |  |
| Depth (mm):                     | 391                            |  |  |
| Gross Weight (kg):              | 13.5                           |  |  |
| Packaging Data                  |                                |  |  |
| Box Colour:                     | Brown Cardboard Box - Printed  |  |  |
| Box Qty:                        | 0                              |  |  |
| Label Size:                     | 0 x 0                          |  |  |
| Label Colour:                   | White Label                    |  |  |
| Label Qty:                      | 2                              |  |  |
| <b>Outer Box Dimensions (If</b> | Applicable)                    |  |  |
| Height (mm):                    |                                |  |  |
| Width (mm):                     |                                |  |  |
| Depth (mm):                     |                                |  |  |
| Gross Weight (kg):              |                                |  |  |
| Barcode:                        | 5056462660806                  |  |  |
| <b>Product Details</b>          |                                |  |  |
| Country of Origin:              | China                          |  |  |
| Fitting Instruction:            | No                             |  |  |
| CE & UKCA:                      | N/A                            |  |  |
| FSC Certified Materials:        | Yes                            |  |  |
| Colour:                         | Satin Green                    |  |  |
| Construction Method:            | Cam & Wood Dowel               |  |  |
| Construction Type:              | Rigid                          |  |  |
| Cabinet Finish:                 | MFC Painted Matt               |  |  |
| Fascia Finish:                  | Mdf Painted Matt               |  |  |
| Cabinet Thickness (mm):         | 16                             |  |  |
| Fascia Thickness (mm):          | 18                             |  |  |
| Drawer Included:                | Yes                            |  |  |
| Drawer Type:                    | 80mm High Metal S/C Inc Galler |  |  |
| No of Shelves:                  | 0                              |  |  |
| Hinge Type:                     | Not Applicable                 |  |  |
| Hinge Included:                 | Not Applicable                 |  |  |
| Adjustable Legs:                | No, Not Required               |  |  |
| Fixings Included:               | Yes                            |  |  |
| Handle Style:                   | Contemporary                   |  |  |
| Waste Shroud:                   | Yes                            |  |  |
| Handle Included:                | Yes, Supplied                  |  |  |