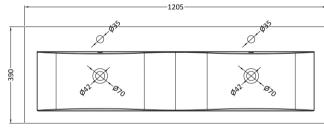

D-Shape

Sales Code: CBM424 Description: Double Ceramic Basin 1208X392

| Product Dime        | nsions                                                  |                    |                               |  |
|---------------------|---------------------------------------------------------|--------------------|-------------------------------|--|
| Height (mm):        |                                                         | 390                |                               |  |
| Width (mm):         |                                                         | 1205               |                               |  |
| Depth (mm):         |                                                         | 175                |                               |  |
| Nett Weight (kg)    |                                                         | 27                 |                               |  |
| Packaging Dir       |                                                         |                    |                               |  |
| Height (mm):        |                                                         | 205                |                               |  |
| Width (mm):         |                                                         |                    | 1270                          |  |
| Depth (mm):         | 510                                                     |                    |                               |  |
| 1 ( )               |                                                         | 27                 |                               |  |
| Packaging Dat       |                                                         |                    |                               |  |
| Box Colour:         |                                                         | Brown (            | Cardboard Box - Printed       |  |
| Box Qty:            |                                                         | 1                  |                               |  |
| Label Size:         |                                                         | 100 x 50           |                               |  |
| Label Colour:       |                                                         | White Label        |                               |  |
| Label Qty:          |                                                         | 2                  |                               |  |
| Outer Box Dir       | nensions (                                              | If Applicable)     |                               |  |
| Height (mm):        |                                                         |                    |                               |  |
| Width (mm):         |                                                         |                    |                               |  |
| Depth (mm):         |                                                         |                    |                               |  |
| Gross Weight (kg    | g):                                                     |                    |                               |  |
| Barcode:            |                                                         | 5056211            | 1875826                       |  |
| Product Detai       | ls                                                      |                    |                               |  |
| Country of Origin   | 1:                                                      | China              |                               |  |
| Fitting Instruction | n:                                                      | No                 |                               |  |
| Certification: CE   | & UKCA:                                                 | No WRAS:           | N/A WRAS No: N/A              |  |
| Product Material:   |                                                         | Vitreous           | China                         |  |
| Fixing Supplied:    |                                                         | No                 |                               |  |
|                     |                                                         |                    |                               |  |
| Pans/Bidets:        | Trap Style:                                             | Not Applicable     | Includes Seat: Not Applicable |  |
| Seats:              | Seat Type:                                              | Not Applicable     | Material: Not Applicable      |  |
|                     | Function:                                               | Not Applicable     | Hinge Type: Not Applicable    |  |
|                     | Hinge Mate                                              | erial: Not Applica | able                          |  |
|                     |                                                         |                    |                               |  |
| Cisterns:           | Operating Type: Not Applicable Fittings: Not Applicable |                    |                               |  |
|                     | Lever Type                                              | : Not Applicable   | 2                             |  |
|                     |                                                         |                    |                               |  |
| Basins:             |                                                         | Two Tapholes       | Chain Stay Hole: No           |  |
|                     |                                                         | Not Required       | Waste Type Req: Slotted       |  |
|                     | Overflow In                                             | nc: Yes            | Overflow Cover: Yes           |  |

Inner Bowl Depth (mm): 103 mm