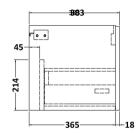

| <b>Product Dimensions</b>       |                                |  |  |
|---------------------------------|--------------------------------|--|--|
| Height (mm):                    | 359                            |  |  |
| Width (mm):                     | 600                            |  |  |
| Depth (mm):                     | 383                            |  |  |
| Nett Weight (kg):               | 13                             |  |  |
| Packaging Dimensions            |                                |  |  |
| Height (mm):                    | 391                            |  |  |
| Width (mm):                     | 632                            |  |  |
| Depth (mm):                     | 391                            |  |  |
| Gross Weight (kg):              | 13.5                           |  |  |
| Packaging Data                  |                                |  |  |
| Box Colour:                     | Brown Cardboard Box - Printed  |  |  |
| Box Qty:                        | 0                              |  |  |
| Label Size:                     | 0 x 0                          |  |  |
| Label Colour:                   | White Label                    |  |  |
| Label Qty:                      | 2                              |  |  |
| <b>Outer Box Dimensions (If</b> | Applicable)                    |  |  |
| Height (mm):                    |                                |  |  |
| Width (mm):                     |                                |  |  |
| Depth (mm):                     |                                |  |  |
| Gross Weight (kg):              |                                |  |  |
| Barcode:                        | 5056462660806                  |  |  |
| <b>Product Details</b>          |                                |  |  |
| Country of Origin:              | China                          |  |  |
| Fitting Instruction:            | No                             |  |  |
| CE & UKCA:                      | N/A                            |  |  |
| FSC Certified Materials:        | Yes                            |  |  |
| Colour:                         | Satin Green                    |  |  |
| Construction Method:            | Cam & Wood Dowel               |  |  |
| Construction Type:              | Rigid                          |  |  |
| Cabinet Finish:                 | MFC Painted Matt               |  |  |
| Fascia Finish:                  | Mdf Painted Matt               |  |  |
| Cabinet Thickness (mm):         | 16                             |  |  |
| Fascia Thickness (mm):          | 18                             |  |  |
| Drawer Included:                | Yes                            |  |  |
| Drawer Type:                    | 80mm High Metal S/C Inc Galler |  |  |
| No of Shelves:                  | 0                              |  |  |
| Hinge Type:                     | Not Applicable                 |  |  |
| Hinge Included:                 | Not Applicable                 |  |  |
| Adjustable Legs:                | No, Not Required               |  |  |
| Fixings Included:               | Yes                            |  |  |
| Handle Style:                   | Contemporary                   |  |  |
| Waste Shroud:                   | Yes                            |  |  |
| Handle Included:                | Yes, Supplied                  |  |  |