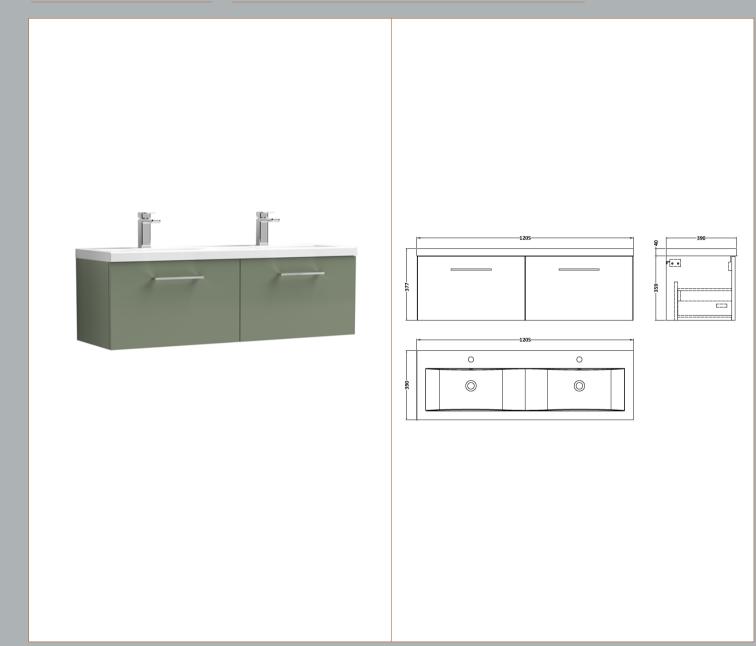

## ROXOR

Sales Code: ARN822F Description: 1200 Wh 2-Drawer Vanity & Double Basin

**Packaging Details** 

Barcode: 5056462669922

Sales Code: NVF822 Description: 600 Single Drawer Unit (365 Deep)

Handle Type:

| <b>Product Dimensions</b>       |                                |  |  |
|---------------------------------|--------------------------------|--|--|
| Height (mm):                    | 359                            |  |  |
| Width (mm):                     | 600                            |  |  |
| Depth (mm):                     | 383                            |  |  |
| Nett Weight (kg):               | 13                             |  |  |
| Packaging Dimensions            |                                |  |  |
| Height (mm):                    | 391                            |  |  |
| Width (mm):                     | 632                            |  |  |
| Depth (mm):                     | 391                            |  |  |
| Gross Weight (kg):              | 13.5                           |  |  |
| Packaging Data                  |                                |  |  |
| Box Colour:                     | Brown Cardboard Box - Printed  |  |  |
| Box Qty:                        | 0                              |  |  |
| Label Size:                     | 0 x 0                          |  |  |
| Label Colour:                   | White Label                    |  |  |
| Label Qty:                      | 2                              |  |  |
| <b>Outer Box Dimensions (If</b> | Applicable)                    |  |  |
| Height (mm):                    |                                |  |  |
| Width (mm):                     |                                |  |  |
| Depth (mm):                     |                                |  |  |
| Gross Weight (kg):              |                                |  |  |
| Barcode:                        | 5056462660806                  |  |  |
| <b>Product Details</b>          |                                |  |  |
| Country of Origin:              | China                          |  |  |
| Fitting Instruction:            | No                             |  |  |
| CE & UKCA:                      | N/A                            |  |  |
| FSC Certified Materials:        | Yes                            |  |  |
| Colour:                         | Satin Green                    |  |  |
| Construction Method:            | Cam & Wood Dowel               |  |  |
| Construction Type:              | Rigid                          |  |  |
| Cabinet Finish:                 | MFC Painted Matt               |  |  |
| Fascia Finish:                  | Mdf Painted Matt               |  |  |
| Cabinet Thickness (mm):         | 16                             |  |  |
| Fascia Thickness (mm):          | 18                             |  |  |
| Drawer Included:                | Yes                            |  |  |
| Drawer Type:                    | 80mm High Metal S/C Inc Galler |  |  |
| No of Shelves:                  | 0                              |  |  |
| Hinge Type:                     | Not Applicable                 |  |  |
| Hinge Included:                 | Not Applicable                 |  |  |
| Adjustable Legs:                | No, Not Required               |  |  |
| Fixings Included:               | Yes                            |  |  |
| Handle Style:                   | Contemporary                   |  |  |
| Waste Shroud:                   | Yes                            |  |  |
| Handle Included:                | Yes, Supplied                  |  |  |

D-Shape

Sales Code: CBM424 Description: Double Ceramic Basin 1208X392

| Product Dime        | nsions                                                  |                    |                               |  |
|---------------------|---------------------------------------------------------|--------------------|-------------------------------|--|
| Height (mm):        |                                                         | 390                |                               |  |
| Width (mm):         |                                                         | 1205               |                               |  |
| Depth (mm):         |                                                         | 175                |                               |  |
| Nett Weight (kg)    |                                                         | 27                 |                               |  |
| Packaging Dir       |                                                         |                    |                               |  |
| Height (mm):        |                                                         | 205                |                               |  |
| Width (mm):         |                                                         |                    | 1270                          |  |
| Depth (mm):         | 510                                                     |                    |                               |  |
| 1 ( )               |                                                         | 27                 |                               |  |
| Packaging Dat       |                                                         |                    |                               |  |
| Box Colour:         |                                                         | Brown (            | Cardboard Box - Printed       |  |
| Box Qty:            |                                                         | 1                  |                               |  |
| Label Size:         |                                                         | 100 x 50           |                               |  |
| Label Colour:       |                                                         | White Label        |                               |  |
| Label Qty:          |                                                         | 2                  |                               |  |
| Outer Box Dir       | nensions (                                              | If Applicable)     |                               |  |
| Height (mm):        |                                                         |                    |                               |  |
| Width (mm):         |                                                         |                    |                               |  |
| Depth (mm):         |                                                         |                    |                               |  |
| Gross Weight (kg    | g):                                                     |                    |                               |  |
| Barcode:            |                                                         | 5056211            | 1875826                       |  |
| Product Detai       | ls                                                      |                    |                               |  |
| Country of Origin   | 1:                                                      | China              |                               |  |
| Fitting Instruction | n:                                                      | No                 |                               |  |
| Certification: CE   | & UKCA:                                                 | No WRAS:           | N/A WRAS No: N/A              |  |
| Product Material:   |                                                         | Vitreous           | China                         |  |
| Fixing Supplied:    |                                                         | No                 |                               |  |
|                     |                                                         |                    |                               |  |
| Pans/Bidets:        | Trap Style:                                             | Not Applicable     | Includes Seat: Not Applicable |  |
| Seats:              | Seat Type:                                              | Not Applicable     | Material: Not Applicable      |  |
|                     | Function:                                               | Not Applicable     | Hinge Type: Not Applicable    |  |
|                     | Hinge Mate                                              | erial: Not Applica | able                          |  |
|                     |                                                         |                    |                               |  |
| Cisterns:           | Operating Type: Not Applicable Fittings: Not Applicable |                    |                               |  |
|                     | Lever Type                                              | : Not Applicable   | 2                             |  |
|                     |                                                         |                    |                               |  |
| Basins:             |                                                         | Two Tapholes       | Chain Stay Hole: No           |  |
|                     |                                                         | Not Required       | Waste Type Req: Slotted       |  |
|                     | Overflow In                                             | nc: Yes            | Overflow Cover: Yes           |  |