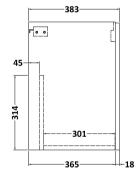

## **Packaging Details**

Barcode: 5056462670140

Sales Code: NVF823 Description: 600 Wh 2-Door Unit (365 Deep)

Handle Type:

| Product Dimensions       |                               |
|--------------------------|-------------------------------|
| Height (mm):             | 540                           |
| Width (mm):              | 600                           |
| Depth (mm):              | 383                           |
| Nett Weight (kg):        | 14.2                          |
| Packaging Dimensions     |                               |
| Height (mm):             | 560                           |
| Width (mm):              | 620                           |
| Depth (mm):              | 405                           |
| Gross Weight (kg):       | 14.7                          |
| Packaging Data           |                               |
| Box Colour:              | Brown Cardboard Box - Printed |
| Box Qty:                 | 0                             |
| Label Size:              | 0 x 0                         |
| Label Colour:            | White Label                   |
| Label Qty:               | 2                             |
| Outer Box Dimensions (If | Applicable)                   |
| Height (mm):             | 11 /                          |
| Width (mm):              |                               |
| Depth (mm):              |                               |
| Gross Weight (kg):       |                               |
| Barcode:                 | 5056462658049                 |
| Product Details          |                               |
| Country of Origin:       | China                         |
| Fitting Instruction:     | No                            |
| CE & UKCA:               | N/A                           |
| FSC Certified Materials: | Yes                           |
| Colour:                  | Satin Green                   |
| Construction Method:     | Cam & Wood Dowel              |
| Construction Type:       | Rigid                         |
| Cabinet Finish:          | MFC Painted Matt              |
| Fascia Finish:           | Mdf Painted Matt              |
| Cabinet Thickness (mm):  | 16                            |
| Fascia Thickness (mm):   | 18                            |
| Drawer Included:         | No                            |
| Drawer Type:             | Not Applicable                |
| No of Shelves:           | 0                             |
| Hinge Type:              | 95 Degree Soft Close          |
| Hinge Included:          | Yes, Supplied                 |
| Adjustable Legs:         | No, Not Required              |
| Fixings Included:        | Yes                           |
| Handle Style:            | Contemporary                  |
| Waste Shroud:            | No                            |
| Handle Included:         | Yes, Supplied                 |
| Handla Tymai             | D C                           |