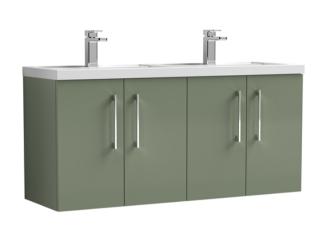

## TECHNICAL DATA SHEET

## ROXOR

Sales Code: ARN823C Description: 1200 Wh 4-Door Vanity & Double Basin





## **Packaging Details**

Barcode: 5056462670140

Sales Code: NVF823 Description: 600 Wh 2-Door Unit (365 Deep)







Handle Type:

| Product Dimensions       |                               |
|--------------------------|-------------------------------|
| Height (mm):             | 540                           |
| Width (mm):              | 600                           |
| Depth (mm):              | 383                           |
| Nett Weight (kg):        | 14.2                          |
| Packaging Dimensions     |                               |
| Height (mm):             | 560                           |
| Width (mm):              | 620                           |
| Depth (mm):              | 405                           |
| Gross Weight (kg):       | 14.7