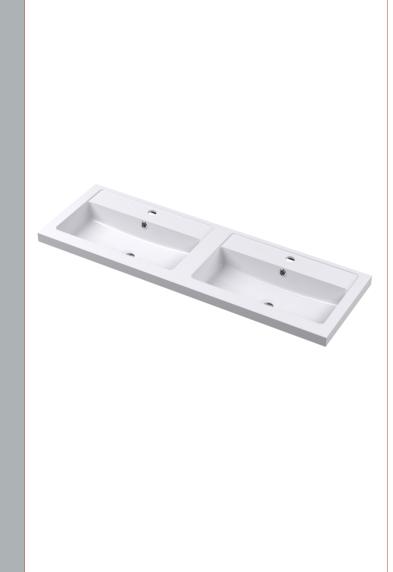

D-Shape

Sales Code: PMB424 Description: Double Polymarble Basin 1205 X 390

| <b>Product Dime</b>                                                               |                                                     |                                |
|-----------------------------------------------------------------------------------|-----------------------------------------------------|--------------------------------|
| Height (mm):                                                                      | 390                                                 |                                |
| Width (mm):                                                                       | 1205                                                |                                |
| Depth (mm):                                                                       | 157                                                 |                                |
| Nett Weight (kg)                                                                  |                                                     |                                |
| Packaging Dir                                                                     | nensions                                            |                                |
| Height (mm):                                                                      | 100                                                 |                                |
| Width (mm):                                                                       | 1205                                                |                                |
| Depth (mm):                                                                       | 400                                                 |                                |
| Gross Weight (kg                                                                  | g): 18.12                                           |                                |
| <b>Packaging Dat</b>                                                              | ta                                                  |                                |
| Box Colour:                                                                       | Brown (                                             | Cardboard Box - Printed        |
| Box Qty:                                                                          | 1                                                   |                                |
| Label Size:                                                                       | 100 X                                               | 50                             |
| Label Colour:                                                                     | White L                                             | abel                           |
| Label Qty:                                                                        | 2                                                   |                                |
| <b>Outer Box Dir</b>                                                              | nensions (If Applicable)                            |                                |
| Height (mm):                                                                      |                                                     |                                |
| Width (mm):                                                                       |                                                     |                                |
| Depth (mm):                                                                       |                                                     |                                |
| Gross Weight (kg                                                                  | g):                                                 |                                |
| Barcode:                                                                          | 5056211                                             | 1815136                        |
| <b>Product Detai</b>                                                              | ls                                                  |                                |
| Country of Origin                                                                 | n: China                                            |                                |
| Fitting Instruction                                                               | n: No                                               |                                |
| Certification: CE                                                                 | E & UKCA: No WRAS:                                  | N/A WRAS No: N/A               |
| Product Material:                                                                 | Polyma                                              | rble                           |
| Fixing Supplied:                                                                  | No                                                  |                                |
|                                                                                   |                                                     |                                |
| Pans/Bidets:                                                                      | Trap Style: Not Applicable                          | Includes Seat: Not Applicable  |
| Seats:                                                                            | Seat Type: Not Applicable                           | Material: Not Applicable       |
| - Scatts.                                                                         | Function: Not Applicable Hinge Type: Not Applicable |                                |
| Hinge Material: Not Applicable                                                    |                                                     |                                |
|                                                                                   | Timge material. Not Applied                         |                                |
| Cisterns: Operating Type: Not Applicable Fittings: Not Lever Type: Not Applicable |                                                     | cable Fittings: Not Applicable |
|                                                                                   |                                                     |                                |
|                                                                                   | Level Type. Not Applicable                          | <del>-</del>                   |
| Basins:                                                                           | Tap Hole: Two Tapholes                              | Chain Stay Hole: No            |
|                                                                                   | Template: Not Required                              | Waste Type Req: Slotted        |
|                                                                                   | Overflow Inc: Yes                                   | Overflow Cover: Yes            |
|                                                                                   | Inner Bowl Depth (mm): 10                           |                                |
|                                                                                   | miler Bowr Depuir (milli). 10                       | 5 111111                       |