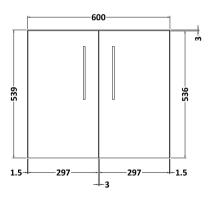

## **Packaging Details**

Barcode: 5056462670140

Sales Code: NVF823 Description: 600 Wh 2-Door Unit (365 Deep)

Handle Type:

| Product Dimensions       |                               |
|--------------------------|-------------------------------|
| Height (mm):             | 540                           |
| Width (mm):              | 600                           |
| Depth (mm):              | 383                           |
| Nett Weight (kg):        | 14.2                          |
| Packaging Dimensions     |                               |
| Height (mm):             | 560                           |
| Width (mm):              | 620                           |
| Depth (mm):              | 405                           |
| Gross Weight (kg):       | 14.7                          |
| Packaging Data           |                               |
| Box Colour:              | Brown Cardboard Box - Printed |
| Box Qty:                 | 0                             |
| Label Size:              | 0 x 0                         |
| Label Colour:            | White Label                   |
| Label Qty:               | 2                             |
| Outer Box Dimensions (If | Applicable)                   |
| Height (mm):             | 11 /                          |
| Width (mm):              |                               |
| Depth (mm):              |                               |
| Gross Weight (kg):       |                               |
| Barcode:                 | 5056462658049                 |
| Product Details          |                               |
| Country of Origin:       | China                         |
| Fitting Instruction:     | No                            |
| CE & UKCA:               | N/A                           |
| FSC Certified Materials: | Yes                           |
| Colour:                  | Satin Green                   |
| Construction Method:     | Cam & Wood Dowel              |
| Construction Type:       | Rigid                         |
| Cabinet Finish:          | MFC Painted Matt              |
| Fascia Finish:           | Mdf Painted Matt              |
| Cabinet Thickness (mm):  | 16                            |
| Fascia Thickness (mm):   | 18                            |
| Drawer Included:         | No                            |
| Drawer Type:             | Not Applicable                |
| No of Shelves:           | 0                             |
| Hinge Type:              | 95 Degree Soft Close          |
| Hinge Included:          | Yes, Supplied                 |
| Adjustable Legs:         | No, Not Required              |
| Fixings Included:        | Yes                           |
| Handle Style:            | Contemporary                  |
| Waste Shroud:            | No                            |
| Handle Included:         | Yes, Supplied                 |
| Handla Tymai             | D C                           |