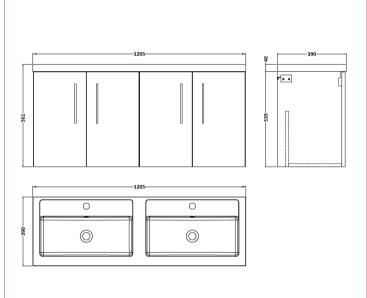

## ROXOR

Sales Code: ARN823C Description: 1200 Wh 4-Door Vanity & Double Basin

D-Shape

Sales Code: PMB424 Description: Double Polymarble Basin 1205 X 390

| <b>Product Dime</b>                                                               |                                                     |                                |
|-----------------------------------------------------------------------------------|-----------------------------------------------------|--------------------------------|
| Height (mm):                                                                      | 390                                                 |                                |
| Width (mm):                                                                       | 1205                                                |                                |
| Depth (mm):                                                                       | 157                                                 |                                |
| Nett Weight (kg)                                                                  |                                                     |                                |
| Packaging Dir                                                                     | nensions                                            |                                |
| Height (mm):                                                                      | 100                                                 |                                |
| Width (mm):                                                                       | 1205                                                |                                |
| Depth (mm):                                                                       | 400                                                 |                                |
| Gross Weight (kg                                                                  | g): 18.12                                           |                                |
| <b>Packaging Dat</b>                                                              | ta                                                  |                                |
| Box Colour:                                                                       | Brown (                                             | Cardboard Box - Printed        |
| Box Qty:                                                                          | 1                                                   |                                |
| Label Size:                                                                       | 100 X                                               | 50                             |
| Label Colour:                                                                     | White L                                             | abel                           |
| Label Qty:                                                                        | 2                                                   |                                |
| <b>Outer Box Dir</b>                                                              | nensions (If Applicable)                            |                                |
| Height (mm):                                                                      |                                                     |                                |
| Width (mm):                                                                       |                                                     |                                |
| Depth (mm):                                                                       |                                                     |                                |
| Gross Weight (kg                                                                  | g):                                                 |                                |
| Barcode:                                                                          | 5056211                                             | 1815136                        |
| <b>Product Detai</b>                                                              | ls                                                  |                                |
| Country of Origin                                                                 | n: China                                            |                                |
| Fitting Instruction                                                               | n: No                                               |                                |
| Certification: CE                                                                 | E & UKCA: No WRAS:                                  | N/A WRAS No: N/A               |
| Product Material:                                                                 | Polyma                                              | rble                           |
| Fixing Supplied:                                                                  | No                                                  |                                |
|                                                                                   |                                                     |                                |
| Pans/Bidets:                                                                      | Trap Style: Not Applicable                          | Includes Seat: Not Applicable  |
| Seats:                                                                            | Seat Type: Not Applicable                           | Material: Not Applicable       |
| - Scatts.                                                                         | Function: Not Applicable Hinge Type: Not Applicable |                                |
| Hinge Material: Not Applicable                                                    |                                                     |                                |
|                                                                                   | Timge material. Not Applied                         |                                |
| Cisterns: Operating Type: Not Applicable Fittings: Not Lever Type: Not Applicable |                                                     | cable Fittings: Not Applicable |
|                                                                                   |                                                     |                                |
|                                                                                   | Level Type. Not Applicable                          | <del>-</del>                   |
| Basins:                                                                           | Tap Hole: Two Tapholes                              | Chain Stay Hole: No            |
|                                                                                   | Template: Not Required                              | Waste Type Req: Slotted        |
|                                                                                   | Overflow Inc: Yes                                   | Overflow Cover: Yes            |
|                                                                                   | Inner Bowl Depth (mm): 10                           |                                |
|                                                                                   | miler Bowr Depuir (milli). 10                       | 5 111111                       |