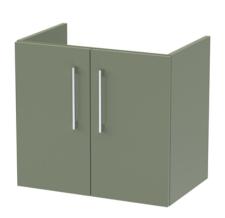

## **Packaging Details**

Barcode: 5056462670140

Sales Code: NVF823 Description: 600 Wh 2-Door Unit (365 Deep)

Handle Type:

| Product Dimensions       |                               |
|--------------------------|-------------------------------|
| Height (mm):             | 540                           |
| Width (mm):              | 600                           |
| Depth (mm):              | 383                           |
| Nett Weight (kg):        | 14.2                          |
| Packaging Dimensions     |                               |
| Height (mm):             | 560                           |
| Width (mm):              | 620                           |
| Depth (mm):              | 405                           |
| Gross Weight (kg):       | 14.7                          |
| Packaging Data           |                               |
| Box Colour:              | Brown Cardboard Box - Printed |
| Box Qty:                 | 0                             |
| Label Size:              | 0 x 0                         |
| Label Colour:            | White Label                   |
| Label Qty:               | 2                             |
| Outer Box Dimensions (If | Applicable)                   |
| Height (mm):             | 11 /                          |
| Width (mm):              |                               |
| Depth (mm):              |                               |
| Gross Weight (kg):       |                               |
| Barcode:                 | 5056462658049                 |
| Product Details          |                               |
| Country of Origin:       | China                         |
| Fitting Instruction:     | No                            |
| CE & UKCA:               | N/A                           |
| FSC Certified Materials: | Yes                           |
| Colour:                  | Satin Green                   |
| Construction Method:     | Cam & Wood Dowel              |
| Construction Type:       | Rigid                         |
| Cabinet Finish:          | MFC Painted Matt              |
| Fascia Finish:           | Mdf Painted Matt              |
| Cabinet Thickness (mm):  | 16                            |
| Fascia Thickness (mm):   | 18                            |
| Drawer Included:         | No                            |
| Drawer Type:             | Not Applicable                |
| No of Shelves:           | 0                             |
| Hinge Type:              | 95 Degree Soft Close          |
| Hinge Included:          | Yes, Supplied                 |
| Adjustable Legs:         | No, Not Required              |
| Fixings Included:        | Yes                           |
| Handle Style:            | Contemporary                  |
| Waste Shroud:            | No                            |
| Handle Included:         | Yes, Supplied                 |
| Handla Tymai             | D C                           |