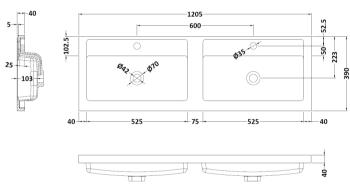

D-Shape

Sales Code: PMB424 Description: Double Polymarble Basin 1205 X 390

| <b>Product Dime</b>                                                               |                                                     |                                |
|-----------------------------------------------------------------------------------|-----------------------------------------------------|--------------------------------|
| Height (mm):                                                                      | 390                                                 |                                |
| Width (mm):                                                                       | 1205                                                |                                |
| Depth (mm):                                                                       | 157                                                 |                                |
| Nett Weight (kg)                                                                  |                                                     |                                |
| Packaging Dir                                                                     | nensions                                            |                                |
| Height (mm):                                                                      | 100                                                 |                                |
| Width (mm):                                                                       | 1205                                                |                                |
| Depth (mm):                                                                       | 400                                                 |                                |
| Gross Weight (kg                                                                  | g): 18.12                                           |                                |
| <b>Packaging Dat</b>                                                              | ta                                                  |                                |
| Box Colour:                                                                       | Brown (                                             | Cardboard Box - Printed        |
| Box Qty:                                                                          | 1                                                   |                                |
| Label Size:                                                                       | 100 X                                               | 50                             |
| Label Colour:                                                                     | White L                                             | abel                           |
| Label Qty:                                                                        | 2                                                   |                                |
| <b>Outer Box Dir</b>                                                              | nensions (If Applicable)                            |                                |
| Height (mm):                                                                      |                                                     |                                |
| Width (mm):                                                                       |                                                     |                                |
| Depth (mm):                                                                       |                                                     |                                |
| Gross Weight (kg                                                                  | g):                                                 |                                |
| Barcode:                                                                          | 5056211                                             | 1815136                        |
| <b>Product Detai</b>                                                              | ls                                                  |                                |
| Country of Origin                                                                 | n: China                                            |                                |
| Fitting Instruction                                                               | n: No                                               |                                |
| Certification: CE                                                                 | E & UKCA: No WRAS:                                  | N/A WRAS No: N/A               |
| Product Material:                                                                 | Polyma                                              | rble                           |
| Fixing Supplied:                                                                  | No                                                  |                                |
|                                                                                   |                                                     |                                |
| Pans/Bidets:                                                                      | Trap Style: Not Applicable                          | Includes Seat: Not Applicable  |
| Seats:                                                                            | Seat Type: Not Applicable                           | Material: Not Applicable       |
| - Scatts.                                                                         | Function: Not Applicable Hinge Type: Not Applicable |                                |
| Hinge Material: Not Applicable                                                    |                                                     |                                |
|                                                                                   | Timge material. Not Applied                         |                                |
| Cisterns: Operating Type: Not Applicable Fittings: Not Lever Type: Not Applicable |                                                     | cable Fittings: Not Applicable |
|                                                                                   |                                                     |                                |
|                                                                                   | Level Type. Not Applicable                          | <del>-</del>                   |
| Basins:                                                                           | Tap Hole: Two Tapholes                              | Chain Stay Hole: No            |
|                                                                                   | Template: Not Required                              | Waste Type Req: Slotted        |
|                                                                                   | Overflow Inc: Yes                                   | Overflow Cover: Yes            |
|                                                                                   | Inner Bowl Depth (mm): 10                           |                                |
|                                                                                   | miler Bowr Depuir (milli). 10                       | 5 111111                       |