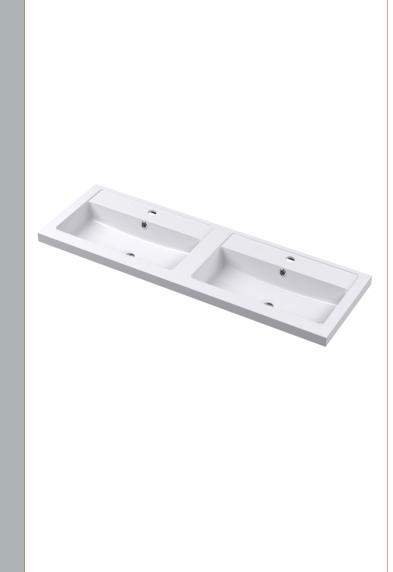

D-Shape

Handle Type:

Sales Code: PMB424 Description: Double Polymarble Basin 1205 X 390

| <b>Product Dime</b>                                                                           |                                                     |                                |
|-----------------------------------------------------------------------------------------------|-----------------------------------------------------|--------------------------------|
| Height (mm):                                                                                  | 390                                                 |                                |
| Width (mm):                                                                                   | 1205                                                |                                |
| Depth (mm):                                                                                   | 157                                                 |                                |
| Nett Weight (kg)                                                                              |                                                     |                                |
| Packaging Dir                                                                                 | nensions                                            |                                |
| Height (mm):                                                                                  | 100                                                 |                                |
| Width (mm):                                                                                   | 1205                                                |                                |
| Depth (mm):                                                                                   | 400                                                 |                                |
| Gross Weight (kg                                                                              | g): 18.12                                           |                                |
| <b>Packaging Dat</b>                                                                          | ta                                                  |                                |
| Box Colour:                                                                                   | Brown (                                             | Cardboard Box - Printed        |
| Box Qty:                                                                                      | 1                                                   |                                |
| Label Size:                                                                                   | 100 X                                               | 50                             |
| Label Colour:                                                                                 | White L                                             | abel                           |
| Label Qty:                                                                                    | 2                                                   |                                |
| <b>Outer Box Dir</b>                                                                          | nensions (If Applicable)                            |                                |
| Height (mm):                                                                                  |                                                     |                                |
| Width (mm):                                                                                   |                                                     |                                |
| Depth (mm):                                                                                   |                                                     |                                |
| Gross Weight (kg                                                                              | g):                                                 |                                |
| Barcode:                                                                                      | 5056211                                             | 1815136                        |
| <b>Product Detai</b>                                                                          | ls                                                  |                                |
| Country of Origin                                                                             | n: China                                            |                                |
| Fitting Instruction                                                                           | n: No                                               |                                |
| Certification: CE                                                                             | E & UKCA: No WRAS:                                  | N/A WRAS No: N/A               |
| Product Material:                                                                             | Polyma                                              | rble                           |
| Fixing Supplied:                                                                              | No                                                  |                                |
|                                                                                               |                                                     |                                |
| Pans/Bidets:                                                                                  | Trap Style: Not Applicable                          | Includes Seat: Not Applicable  |
| Seats:                                                                                        | Seat Type: Not Applicable                           | Material: Not Applicable       |
| - Scatts.                                                                                     | Function: Not Applicable Hinge Type: Not Applicable |                                |
| Hinge Material: Not Applicable                                                                |                                                     |                                |
|                                                                                               | Timge material. Not Applied                         |                                |
| Cisterns:                                                                                     | Operating Type: Not Applic                          | cable Fittings: Not Applicable |
| Cisterns: Operating Type: Not Applicable Fittings: Not Applicable  Lever Type: Not Applicable |                                                     |                                |
|                                                                                               | Level Type. Not Applicable                          | <del>-</del>                   |
| Basins:                                                                                       | Tap Hole: Two Tapholes                              | Chain Stay Hole: No            |
|                                                                                               | Template: Not Required                              | Waste Type Req: Slotted        |
|                                                                                               | Overflow Inc: Yes                                   | Overflow Cover: Yes            |
|                                                                                               | Inner Bowl Depth (mm): 103 mm                       |                                |
|                                                                                               | niner Bowr Depuir (milli). 10                       | 5 111111                       |