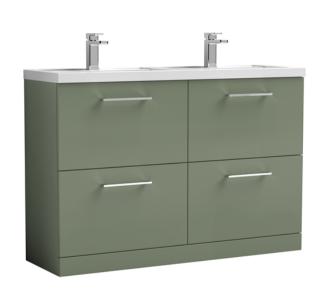

## ROXOR

Sales Code: ARN833C Description: 1200 Fs 4-Drawer Vanity & Double Basin