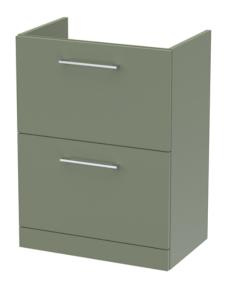

## **Packaging Details**

Barcode: 5056462669724

Sales Code: NVF833 Description: 600 Fs 2-Drawer Unit (365 Deep)

| <b>Product Dimensions</b> |                                |
|---------------------------|--------------------------------|
| Height (mm):              | 800                            |
| Width (mm):               | 600                            |
| Depth (mm):               | 383                            |
| Nett Weight (kg):         | 26                             |
| Packaging Dimensions      |                                |
| Height (mm):              | 835                            |
| Width (mm):               | 632                            |
| Depth (mm):               | 391                            |
| Gross Weight (kg):        | 26.5                           |
| Packaging Data            |                                |
| Box Colour:               | Brown Cardboard Box - Printed  |
| Box Qty:                  | 0                              |
| Label Size:               | 0 x 0                          |
| Label Colour:             | White Label                    |
| Label Qty:                | 2                              |
| Outer Box Dimensions (If  | Applicable)                    |
| Height (mm):              |                                |
| Width (mm):               |                                |
| Depth (mm):               |                                |
| Gross Weight (kg):        |                                |
| Barcode:                  | 5056462660660                  |
| Product Details           |                                |
| Country of Origin:        | China                          |
| Fitting Instruction:      | No                             |
| CE & UKCA:                | N/A                            |
| FSC Certified Materials:  | Yes                            |
| Colour:                   | Satin Green                    |
| Construction Method:      | Cam & Wood Dowel               |
| Construction Type:        | Rigid                          |
| Cabinet Finish:           | MFC Painted Matt               |
| Fascia Finish:            | Mdf Painted Matt               |
| Cabinet Thickness (mm):   | 16                             |
| Fascia Thickness (mm):    | 18                             |
| Drawer Included:          | Yes                            |
| Drawer Type:              | 80mm High Metal S/C Inc Galler |
| No of Shelves:            | 0                              |
| Hinge Type:               | Not Applicable                 |
| Hinge Included:           | Not Applicable                 |
| Adjustable Legs:          | No, Not Required               |
| Fixings Included:         | Yes                            |
| Handle Style:             | Contemporary                   |
| Waste Shroud:             | Yes                            |
| Handle Included:          | Yes, Supplied                  |