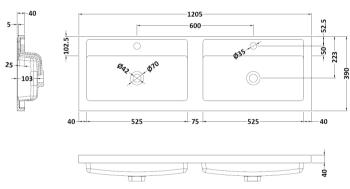

D-Shape

Handle Type:

Sales Code: PMB424 Description: Double Polymarble Basin 1205 X 390

| <b>Product Dime</b>                                                                           |                                                     |                                |
|-----------------------------------------------------------------------------------------------|-----------------------------------------------------|--------------------------------|
| Height (mm):                                                                                  | 390                                                 |                                |
| Width (mm):                                                                                   | 1205                                                |                                |
| Depth (mm):                                                                                   | 157                                                 |                                |
| Nett Weight (kg)                                                                              |                                                     |                                |
| Packaging Dir                                                                                 | nensions                                            |                                |
| Height (mm):                                                                                  | 100                                                 |                                |
| Width (mm):                                                                                   | 1205                                                |                                |
| Depth (mm):                                                                                   | 400                                                 |                                |
| Gross Weight (kg                                                                              | g): 18.12                                           |                                |
| <b>Packaging Dat</b>                                                                          | ta                                                  |                                |
| Box Colour:                                                                                   | Brown (                                             | Cardboard Box - Printed        |
| Box Qty:                                                                                      | 1                                                   |                                |
| Label Size:                                                                                   | 100 X                                               | 50                             |
| Label Colour:                                                                                 | White L                                             | abel                           |
| Label Qty:                                                                                    | 2                                                   |                                |
| <b>Outer Box Dir</b>                                                                          | nensions (If Applicable)                            |                                |
| Height (mm):                                                                                  |                                                     |                                |
| Width (mm):                                                                                   |                                                     |                                |
| Depth (mm):                                                                                   |                                                     |                                |
| Gross Weight (kg                                                                              | g):                                                 |                                |
| Barcode:                                                                                      | 5056211                                             | 1815136                        |
| <b>Product Detai</b>                                                                          | ls                                                  |                                |
| Country of Origin                                                                             | n: China                                            |                                |
| Fitting Instruction                                                                           | n: No                                               |                                |
| Certification: CE                                                                             | E & UKCA: No WRAS:                                  | N/A WRAS No: N/A               |
| Product Material:                                                                             | Polyma                                              | rble                           |
| Fixing Supplied:                                                                              | No                                                  |                                |
|                                                                                               |                                                     |                                |
| Pans/Bidets:                                                                                  | Trap Style: Not Applicable                          | Includes Seat: Not Applicable  |
| Seats:                                                                                        | Seat Type: Not Applicable                           | Material: Not Applicable       |
| - Scatts.                                                                                     | Function: Not Applicable Hinge Type: Not Applicable |                                |
| Hinge Material: Not Applicable                                                                |                                                     |                                |
|                                                                                               | Timge material. Not Applied                         |                                |
| Cisterns:                                                                                     | Operating Type: Not Applic                          | cable Fittings: Not Applicable |
| Cisterns: Operating Type: Not Applicable Fittings: Not Applicable  Lever Type: Not Applicable |                                                     |                                |
|                                                                                               | Level Type. Not Applicable                          | <del>-</del>                   |
| Basins:                                                                                       | Tap Hole: Two Tapholes                              | Chain Stay Hole: No            |
|                                                                                               | Template: Not Required                              | Waste Type Req: Slotted        |
|                                                                                               | Overflow Inc: Yes                                   | Overflow Cover: Yes            |
|                                                                                               | Inner Bowl Depth (mm): 103 mm                       |                                |
|                                                                                               | niner Bowr Depuir (milli). 10                       | 5 111111                       |