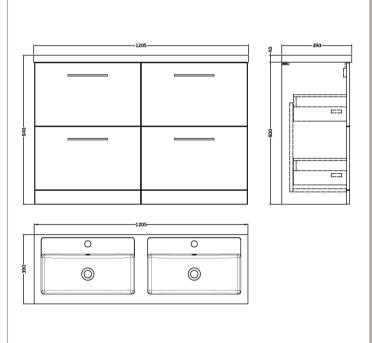

## ROXOR

Sales Code: ARN833C Description: 1200 Fs 4-Drawer Vanity & Double Basin

D-Shape

Handle Type:

Sales Code: PMB424 Description: Double Polymarble Basin 1205 X 390

| <b>Product Dime</b>                                                                           |                                                     |                                |
|-----------------------------------------------------------------------------------------------|-----------------------------------------------------|--------------------------------|
| Height (mm):                                                                                  | 390                                                 |                                |
| Width (mm):                                                                                   | 1205                                                |                                |
| Depth (mm):                                                                                   | 157                                                 |                                |
| Nett Weight (kg)                                                                              |                                                     |                                |
| Packaging Dir                                                                                 | nensions                                            |                                |
| Height (mm):                                                                                  | 100                                                 |                                |
| Width (mm):                                                                                   | 1205                                                |                                |
| Depth (mm):                                                                                   | 400                                                 |                                |
| Gross Weight (kg                                                                              | g): 18.12                                           |                                |
| <b>Packaging Dat</b>                                                                          | ta                                                  |                                |
| Box Colour:                                                                                   | Brown (                                             | Cardboard Box - Printed        |
| Box Qty:                                                                                      | 1                                                   |                                |
| Label Size:                                                                                   | 100 X                                               | 50                             |
| Label Colour:                                                                                 | White L                                             | abel                           |
| Label Qty:                                                                                    | 2                                                   |                                |
| <b>Outer Box Dir</b>                                                                          | nensions (If Applicable)                            |                                |
| Height (mm):                                                                                  |                                                     |                                |
| Width (mm):                                                                                   |                                                     |                                |
| Depth (mm):                                                                                   |                                                     |                                |
| Gross Weight (kg                                                                              | g):                                                 |                                |
| Barcode:                                                                                      | 5056211                                             | 1815136                        |
| <b>Product Detai</b>                                                                          | ls                                                  |                                |
| Country of Origin                                                                             | n: China                                            |                                |
| Fitting Instruction                                                                           | n: No                                               |                                |
| Certification: CE                                                                             | E & UKCA: No WRAS:                                  | N/A WRAS No: N/A               |
| Product Material:                                                                             | Polyma                                              | rble                           |
| Fixing Supplied:                                                                              | No                                                  |                                |
|                                                                                               |                                                     |                                |
| Pans/Bidets:                                                                                  | Trap Style: Not Applicable                          | Includes Seat: Not Applicable  |
| Seats:                                                                                        | Seat Type: Not Applicable                           | Material: Not Applicable       |
| - Scatts.                                                                                     | Function: Not Applicable Hinge Type: Not Applicable |                                |
| Hinge Material: Not Applicable                                                                |                                                     |                                |
|                                                                                               | Timge material. Not Applied                         |                                |
| Cisterns:                                                                                     | Operating Type: Not Applic                          | cable Fittings: Not Applicable |
| Cisterns: Operating Type: Not Applicable Fittings: Not Applicable  Lever Type: Not Applicable |                                                     |                                |
|                                                                                               | Level Type. Not Applicable                          | <del>-</del>                   |
| Basins:                                                                                       | Tap Hole: Two Tapholes                              | Chain Stay Hole: No            |
|                                                                                               | Template: Not Required                              | Waste Type Req: Slotted        |
|                                                                                               | Overflow Inc: Yes                                   | Overflow Cover: Yes            |
|                                                                                               | Inner Bowl Depth (mm): 103 mm                       |                                |
|                                                                                               | niner Bowr Depuir (milli). 10                       | 5 111111                       |