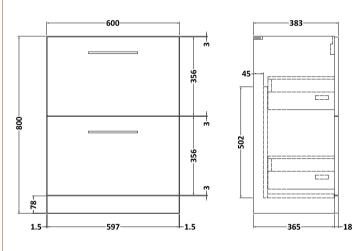

## **Packaging Details**

Barcode: 5056462669724

Sales Code: NVF833 Description: 600 Fs 2-Drawer Unit (365 Deep)

| <b>Product Dimensions</b> |                                |
|---------------------------|--------------------------------|
| Height (mm):              | 800                            |
| Width (mm):               | 600                            |
| Depth (mm):               | 383                            |
| Nett Weight (kg):         | 26                             |
| Packaging Dimensions      |                                |
| Height (mm):              | 835                            |
| Width (mm):               | 632                            |
| Depth (mm):               | 391                            |
| Gross Weight (kg):        | 26.5                           |
| Packaging Data            |                                |
| Box Colour:               | Brown Cardboard Box - Printed  |
| Box Qty:                  | 0                              |
| Label Size:               | 0 x 0                          |
| Label Colour:             | White Label                    |
| Label Qty:                | 2                              |
| Outer Box Dimensions (If  | Applicable)                    |
| Height (mm):              |                                |
| Width (mm):               |                                |
| Depth (mm):               |                                |
| Gross Weight (kg):        |                                |
| Barcode:                  | 5056462660660                  |
| Product Details           |                                |
| Country of Origin:        | China                          |
| Fitting Instruction:      | No                             |
| CE & UKCA:                | N/A                            |
| FSC Certified Materials:  | Yes                            |
| Colour:                   | Satin Green                    |
| Construction Method:      | Cam & Wood Dowel               |
| Construction Type:        | Rigid                          |
| Cabinet Finish:           | MFC Painted Matt               |
| Fascia Finish:            | Mdf Painted Matt               |
| Cabinet Thickness (mm):   | 16                             |
| Fascia Thickness (mm):    | 18                             |
| Drawer Included:          | Yes                            |
| Drawer Type:              | 80mm High Metal S/C Inc Galler |
| No of Shelves:            | 0                              |
| Hinge Type:               | Not Applicable                 |
| Hinge Included:           | Not Applicable                 |
| Adjustable Legs:          | No, Not Required               |
| Fixings Included:         | Yes                            |
| Handle Style:             | Contemporary                   |
| Waste Shroud:             | Yes                            |
| Handle Included:          | Yes, Supplied                  |