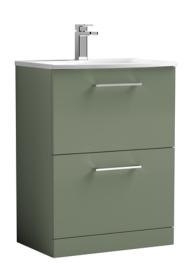

## TECHNICAL DATA SHEET

## ROXOR

Sales Code: ARN833G Description: 600 Fs 2-Drawer Vanity & Basin 4





## **Packaging Details**

Barcode: 5056462680453

Sales Code: NVF833 Description: 600 Fs 2-Drawer Unit (365 Deep)





| <b>Product Dimensions</b> |                                |  |  |
|---------------------------|--------------------------------|--|--|
| Height (mm):              | 800                            |  |  |
| Width (mm):               | 600                            |  |  |
| Depth (mm):               | 383                            |  |  |
| Nett Weight (kg):         | 26                             |  |  |
| Packaging Dimensions      |                                |  |  |
| Height (mm):              | 835                            |  |  |
| Width (mm):               | 632                            |  |  |
| Depth (mm):               | 391