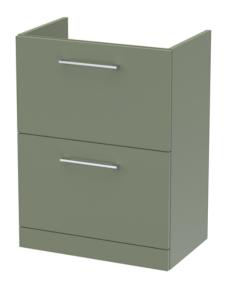

## **Packaging Details**

Barcode: 5056462680453

Sales Code: NVF833 Description: 600 Fs 2-Drawer Unit (365 Deep)

| <b>Product Dimensions</b> |                                |  |  |
|---------------------------|--------------------------------|--|--|
| Height (mm):              | 800                            |  |  |
| Width (mm):               | 600                            |  |  |
| Depth (mm):               | 383                            |  |  |
| Nett Weight (kg):         | 26                             |  |  |
| Packaging Dimensions      |                                |  |  |
| Height (mm):              | 835                            |  |  |
| Width (mm):               | 632                            |  |  |
| Depth (mm):               | 391                            |  |  |
| Gross Weight (kg):        | 26.5                           |  |  |
| Packaging Data            |                                |  |  |
| Box Colour:               | Brown Cardboard Box - Printed  |  |  |
| Box Qty:                  | 0                              |  |  |
| Label Size:               | 0 x 0                          |  |  |
| Label Colour:             | White Label                    |  |  |
| Label Qty:                | 2                              |  |  |
| Outer Box Dimensions (If  | Applicable)                    |  |  |
| Height (mm):              |                                |  |  |
| Width (mm):               |                                |  |  |
| Depth (mm):               |                                |  |  |
| Gross Weight (kg):        |                                |  |  |
| Barcode:                  | 5056462660660                  |  |  |
| Product Details           |                                |  |  |
| Country of Origin:        | China                          |  |  |
| Fitting Instruction:      | No                             |  |  |
| CE & UKCA:                | N/A                            |  |  |
| FSC Certified Materials:  | Yes                            |  |  |
| Colour:                   | Satin Green                    |  |  |
| Construction Method:      | Cam & Wood Dowel               |  |  |
| Construction Type:        | Rigid                          |  |  |
| Cabinet Finish:           | MFC Painted Matt               |  |  |
| Fascia Finish:            | Mdf Painted Matt               |  |  |
| Cabinet Thickness (mm):   | 16                             |  |  |
| Fascia Thickness (mm):    | 18                             |  |  |
| Drawer Included:          | Yes                            |  |  |
| Drawer Type:              | 80mm High Metal S/C Inc Galler |  |  |
| No of Shelves:            | 0                              |  |  |
| Hinge Type:               | Not Applicable                 |  |  |
| Hinge Included:           | Not Applicable                 |  |  |
| Adjustable Legs:          | No, Not Required               |  |  |
| Fixings Included:         | Yes                            |  |  |
| Handle Style:             | Contemporary                   |  |  |
| Waste Shroud:             | Yes                            |  |  |
| Handle Included:          | Yes, Supplied                  |  |  |