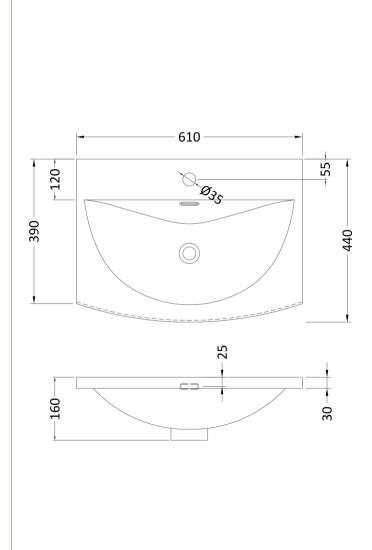

D-Shape

Handle Type:

Sales Code: NVM043 Description: 600 Curved Basin 1Th

| <b>Product Dime</b>                      | nsions                                |                                                                                    |                               |  |  |
|------------------------------------------|---------------------------------------|------------------------------------------------------------------------------------|-------------------------------|--|--|
| Height (mm):                             |                                       | 160                                                                                |                               |  |  |
| Width (mm):                              |                                       | 610                                                                                |                               |  |  |
| Depth (mm):                              |                                       | 440                                                                                |                               |  |  |
| Nett Weight (kg)                         |                                       | 11                                                                                 |                               |  |  |
| Packaging Dir                            | mensions                              |                                                                                    |                               |  |  |
| Height (mm):                             |                                       | 190                                                                                |                               |  |  |
| Width (mm):                              |                                       | 630                                                                                |                               |  |  |
| Depth (mm):                              |                                       | 415                                                                                |                               |  |  |
| Gross Weight (kg                         | g):                                   | 11.5                                                                               |                               |  |  |
| Packaging Da                             | ta                                    |                                                                                    |                               |  |  |
| Box Colour:                              |                                       | Brown C                                                                            | Cardboard Box - Printed       |  |  |
| Box Qty:                                 |                                       | 1                                                                                  |                               |  |  |
| Label Size:                              |                                       | 100 X                                                                              | 50                            |  |  |
| Label Colour:                            |                                       | White Label                                                                        |                               |  |  |
| Label Qty:                               | abel Oty:                             |                                                                                    | 2                             |  |  |
| Outer Box Dir                            | mensions (If Appl                     | icable)                                                                            |                               |  |  |
| Height (mm):                             | <u> </u>                              |                                                                                    |                               |  |  |
| Width (mm):                              |                                       |                                                                                    |                               |  |  |
| Depth (mm):                              |                                       |                                                                                    |                               |  |  |
| Gross Weight (kg                         | g):                                   |                                                                                    |                               |  |  |
| Barcode:                                 |                                       | 5056462                                                                            | 620961                        |  |  |
| <b>Product Detai</b>                     | ls                                    |                                                                                    |                               |  |  |
| Country of Origi                         | n:                                    | China                                                                              |                               |  |  |
| Fitting Instructio                       |                                       | No                                                                                 |                               |  |  |
| Certification: CI                        | E & UKCA: No                          | WRAS:                                                                              | N/A WRAS No: N/A              |  |  |
| Product Material                         | :                                     | Vitreous                                                                           | China                         |  |  |
| Fixing Supplied:                         |                                       | No                                                                                 |                               |  |  |
| 1 ixing supplied.                        |                                       |                                                                                    |                               |  |  |
| Pans/Bidets:                             | Tron Style: Not An                    | plicable                                                                           | Inchedes Coste Nat Applicable |  |  |
| rails/bluets.                            | Trap Style: Not Ap                    | piicable                                                                           | Includes Seat: Not Applicable |  |  |
| C4                                       | Coot Trimos Nat Am                    | مادامهاد                                                                           | Matarial, Nat Applicable      |  |  |
| Seats:                                   | Seat Type: Not App                    |                                                                                    | Material: Not Applicable      |  |  |
|                                          |                                       | Function: Not Applicable Hinge Type: Not Applicable Hinge Material: Not Applicable |                               |  |  |
|                                          | Tillige Material. NO                  | ТАрриса                                                                            | ible                          |  |  |
|                                          |                                       |                                                                                    |                               |  |  |
| Cisterns: Operating Type: Not Applicable |                                       |                                                                                    |                               |  |  |
|                                          | Lever Type: Not Applicable            |                                                                                    |                               |  |  |
|                                          |                                       |                                                                                    |                               |  |  |
|                                          |                                       |                                                                                    |                               |  |  |
| Basins:                                  | Tap Hole: One Tap                     |                                                                                    | Chain Stay Hole: No           |  |  |
|                                          | Template: Not Req                     | uired                                                                              | Waste Type Req: Slotted       |  |  |
|                                          | Overflow Inc: Yes Overflow Cover: Yes |                                                                                    |                               |  |  |
|                                          | Inner Bowl Depth (mm): 125mm          |                                                                                    |                               |  |  |