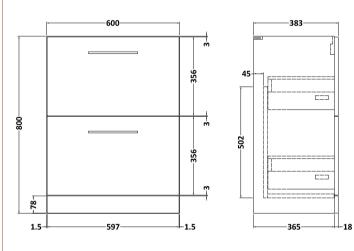

## **Packaging Details**

Barcode: 5056462680453

Sales Code: NVF833 Description: 600 Fs 2-Drawer Unit (365 Deep)

| <b>Product Dimensions</b> |                                |  |  |
|---------------------------|--------------------------------|--|--|
| Height (mm):              | 800                            |  |  |
| Width (mm):               | 600                            |  |  |
| Depth (mm):               | 383                            |  |  |
| Nett Weight (kg):         | 26                             |  |  |
| Packaging Dimensions      |                                |  |  |
| Height (mm):              | 835                            |  |  |
| Width (mm):               | 632                            |  |  |
| Depth (mm):               | 391                            |  |  |
| Gross Weight (kg):        | 26.5                           |  |  |
| Packaging Data            |                                |  |  |
| Box Colour:               | Brown Cardboard Box - Printed  |  |  |
| Box Qty:                  | 0                              |  |  |
| Label Size:               | 0 x 0                          |  |  |
| Label Colour:             | White Label                    |  |  |
| Label Qty:                | 2                              |  |  |
| Outer Box Dimensions (If  | Applicable)                    |  |  |
| Height (mm):              |                                |  |  |
| Width (mm):               |                                |  |  |
| Depth (mm):               |                                |  |  |
| Gross Weight (kg):        |                                |  |  |
| Barcode:                  | 5056462660660                  |  |  |
| Product Details           |                                |  |  |
| Country of Origin:        | China                          |  |  |
| Fitting Instruction:      | No                             |  |  |
| CE & UKCA:                | N/A                            |  |  |
| FSC Certified Materials:  | Yes                            |  |  |
| Colour:                   | Satin Green                    |  |  |
| Construction Method:      | Cam & Wood Dowel               |  |  |
| Construction Type:        | Rigid                          |  |  |
| Cabinet Finish:           | MFC Painted Matt               |  |  |
| Fascia Finish:            | Mdf Painted Matt               |  |  |
| Cabinet Thickness (mm):   | 16                             |  |  |
| Fascia Thickness (mm):    | 18                             |  |  |
| Drawer Included:          | Yes                            |  |  |
| Drawer Type:              | 80mm High Metal S/C Inc Galler |  |  |
| No of Shelves:            | 0                              |  |  |
| Hinge Type:               | Not Applicable                 |  |  |
| Hinge Included:           | Not Applicable                 |  |  |
| Adjustable Legs:          | No, Not Required               |  |  |
| Fixings Included:         | Yes                            |  |  |
| Handle Style:             | Contemporary                   |  |  |
| Waste Shroud:             | Yes                            |  |  |
| Handle Included:          | Yes, Supplied                  |  |  |