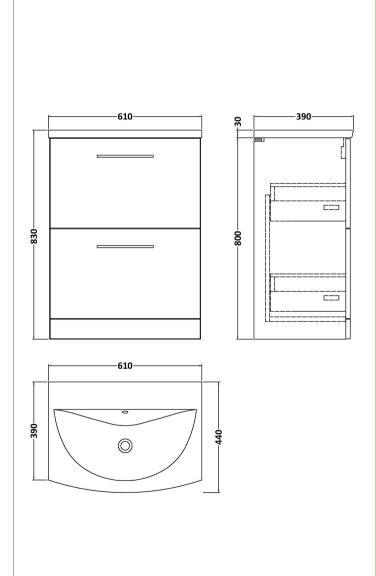

## **Packaging Details**

Barcode: 5056462680453

Sales Code: NVF833 Description: 600 Fs 2-Drawer Unit (365 Deep)

| <b>Product Dimensions</b> |                                |  |  |
|---------------------------|--------------------------------|--|--|
| Height (mm):              | 800                            |  |  |
| Width (mm):               | 600                            |  |  |
| Depth (mm):               | 383                            |  |  |
| Nett Weight (kg):         | 26                             |  |  |
| Packaging Dimensions      |                                |  |  |
| Height (mm):              | 835                            |  |  |
| Width (mm):               | 632                            |  |  |
| Depth (mm):               | 391                            |  |  |
| Gross Weight (kg):        | 26.5                           |  |  |
| Packaging Data            |                                |  |  |
| Box Colour:               | Brown Cardboard Box - Printed  |  |  |
| Box Qty:                  | 0                              |  |  |
| Label Size:               | 0 x 0                          |  |  |
| Label Colour:             | White Label                    |  |  |
| Label Qty:                | 2                              |  |  |
| Outer Box Dimensions (If  | Applicable)                    |  |  |
| Height (mm):              |                                |  |  |
| Width (mm):               |                                |  |  |
| Depth (mm):               |                                |  |  |
| Gross Weight (kg):        |                                |  |  |
| Barcode:                  | 5056462660660                  |  |  |
| Product Details           |                                |  |  |
| Country of Origin:        | China                          |  |  |
| Fitting Instruction:      | No                             |  |  |
| CE & UKCA:                | N/A                            |  |  |
| FSC Certified Materials:  | Yes                            |  |  |
| Colour:                   | Satin Green                    |  |  |
| Construction Method:      | Cam & Wood Dowel               |  |  |
| Construction Type:        | Rigid                          |  |  |
| Cabinet Finish:           | MFC Painted Matt               |  |  |
| Fascia Finish:            | Mdf Painted Matt               |  |  |
| Cabinet Thickness (mm):   | 16                             |  |  |
| Fascia Thickness (mm):    | 18                             |  |  |
| Drawer Included:          | Yes                            |  |  |
| Drawer Type:              | 80mm High Metal S/C Inc Galler |  |  |
| No of Shelves:            | 0                              |  |  |
| Hinge Type:               | Not Applicable                 |  |  |
| Hinge Included:           | Not Applicable                 |  |  |
| Adjustable Legs:          | No, Not Required               |  |  |
| Fixings Included:         | Yes                            |  |  |
| Handle Style:             | Contemporary                   |  |  |
| Waste Shroud:             | Yes                            |  |  |
| Handle Included:          | Yes, Supplied                  |  |  |

D-Shape

Handle Type:

Sales Code: NVM043 Description: 600 Curved Basin 1Th

| <b>Product Dime</b>                      | nsions                                |                                                                                    |                               |  |  |
|------------------------------------------|---------------------------------------|------------------------------------------------------------------------------------|-------------------------------|--|--|
| Height (mm):                             |                                       | 160                                                                                |                               |  |  |
| Width (mm):                              |                                       | 610                                                                                |                               |  |  |
| Depth (mm):                              |                                       | 440                                                                                |                               |  |  |
| Nett Weight (kg)                         |                                       | 11                                                                                 |                               |  |  |
| Packaging Dir                            | mensions                              |                                                                                    |                               |  |  |
| Height (mm):                             |                                       | 190                                                                                |                               |  |  |
| Width (mm):                              |                                       | 630                                                                                |                               |  |  |
| Depth (mm):                              |                                       | 415                                                                                |                               |  |  |
| Gross Weight (kg                         | g):                                   | 11.5                                                                               |                               |  |  |
| Packaging Da                             | ta                                    |                                                                                    |                               |  |  |
| Box Colour:                              |                                       | Brown C                                                                            | Cardboard Box - Printed       |  |  |
| Box Qty:                                 |                                       | 1                                                                                  |                               |  |  |
| Label Size:                              |                                       | 100 X                                                                              | 50                            |  |  |
| Label Colour:                            |                                       | White Label                                                                        |                               |  |  |
| Label Qty:                               | abel Oty:                             |                                                                                    | 2                             |  |  |
| Outer Box Dir                            | mensions (If Appl                     | icable)                                                                            |                               |  |  |
| Height (mm):                             | <u> </u>                              |                                                                                    |                               |  |  |
| Width (mm):                              |                                       |                                                                                    |                               |  |  |
| Depth (mm):                              |                                       |                                                                                    |                               |  |  |
| Gross Weight (kg                         | g):                                   |                                                                                    |                               |  |  |
| Barcode:                                 |                                       | 5056462                                                                            | 620961                        |  |  |
| <b>Product Detai</b>                     | ls                                    |                                                                                    |                               |  |  |
| Country of Origi                         | n:                                    | China                                                                              |                               |  |  |
| Fitting Instructio                       |                                       | No                                                                                 |                               |  |  |
| Certification: CI                        | E & UKCA: No                          | WRAS:                                                                              | N/A WRAS No: N/A              |  |  |
| Product Material                         | :                                     | Vitreous                                                                           | China                         |  |  |
| Fixing Supplied:                         |                                       | No                                                                                 |                               |  |  |
| 1 ixing supplied.                        |                                       |                                                                                    |                               |  |  |
| Pans/Bidets:                             | Tron Style: Not An                    | plicable                                                                           | Inchedes Coste Nat Applicable |  |  |
| rails/bluets.                            | Trap Style: Not Ap                    | piicable                                                                           | Includes Seat: Not Applicable |  |  |
| C4                                       | Coot Trimos Nat Am                    | مادامهاد                                                                           | Matarial, Nat Applicable      |  |  |
| Seats:                                   | Seat Type: Not App                    |                                                                                    | Material: Not Applicable      |  |  |
|                                          |                                       | Function: Not Applicable Hinge Type: Not Applicable Hinge Material: Not Applicable |                               |  |  |
|                                          | Tillige Material. NO                  | ТАрриса                                                                            | ible                          |  |  |
|                                          |                                       |                                                                                    |                               |  |  |
| Cisterns: Operating Type: Not Applicable |                                       |                                                                                    |                               |  |  |
|                                          | Lever Type: Not Applicable            |                                                                                    |                               |  |  |
|                                          |                                       |                                                                                    |                               |  |  |
|                                          |                                       |                                                                                    |                               |  |  |
| Basins:                                  | Tap Hole: One Tap                     |                                                                                    | Chain Stay Hole: No           |  |  |
|                                          | Template: Not Req                     | uired                                                                              | Waste Type Req: Slotted       |  |  |
|                                          | Overflow Inc: Yes Overflow Cover: Yes |                                                                                    |                               |  |  |
|                                          | Inner Bowl Depth (mm): 125mm          |                                                                                    |                               |  |  |