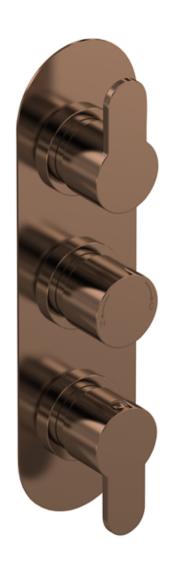

Sales Code: ARV15TR03 Description: Arvan Triple Thermostatic Valve W/Div

| Product Dimensions               |                                       |      |
|----------------------------------|---------------------------------------|------|
| Length (mm):                     |                                       |      |
| Width (mm):                      | 80                                    |      |
| Height (mm):                     | 280                                   |      |
| Depth (mm):                      | 50                                    |      |
| Nett Weight (kg):                | 3.5                                   |      |
| Packaging Dimensions             |                                       |      |
| Length (mm):                     | 320                                   |      |
| Width (mm):                      | 250                                   |      |
| Height (mm):                     | 110                                   |      |
| Gross Weight (kg):               | 3.5                                   |      |
| Packaging Data                   |                                       |      |
| Box Colour:                      | White Cardboard Box                   |      |
| Box Oty:                         | 1                                     |      |
| Label Size:                      | 100 × 50                              |      |
| Label Colour:                    | White Label                           |      |
|                                  | white Label 1                         |      |
| Label Qty:                       | <del>_</del>                          |      |
| Outer Box Dimensions (If A       | Applicable)                           |      |
| Length (mm):                     |                                       |      |
| Width (mm):                      | 510                                   |      |
| Height (mm):                     | 500                                   |      |
| Depth (mm):                      | 355                                   |      |
| Gross Weight (kg):               |                                       |      |
| Barcode:                         | 5056678478851                         |      |
| Product Details                  |                                       |      |
| Country of Origin:               | United Kingdom                        |      |
| Fitting Instruction:             | No                                    |      |
| Product Material:                | Brass/ABS                             |      |
| Mount Type:                      | Wall, Recessed                        |      |
| Outlet Elbow Supplied:           | No                                    |      |
| Easy Clean:                      | Not Applicable                        |      |
| Head Included:                   | No                                    |      |
| Handset Included:                | No                                    |      |
| Body Jets Included:              | No                                    |      |
| No of Body Jets:                 | Not Applicable                        |      |
| Operating Pressure (bar):        | 0.5                                   |      |
| Valve/Cartridge Type:            | 1/4 Turn Ceramic Disc                 |      |
| Flow Rates (L/min): 0.1 bar: N/A | 0.5 bar: 13 1 bar: 17 2 bar: 24 3 bar | : 27 |
| ΓMV2 Approved: No                | Approval No: N/A                      |      |
| ΓMV3 Approved: No                | Approval No: N/A                      |      |
| WRAS Approved: No                | Approval No: N/A                      |      |
| Head Function:                   | Not Applicable                        |      |
| Handset Function:                | Not Applicable                        |      |
| Body Jet Info:                   | Not Applicable                        |      |
| Joury Jet IIIIo.                 |                                       |      |
| Pipe Size:                       | 22 mm (3/4" Bsp)                      |      |
|                                  | 22 mm (3/4" Bsp)<br>N/A               |      |
| Pipe Size:                       |                                       |      |
| Pipe Size: Pipe Centres:         | N/A                                   |      |