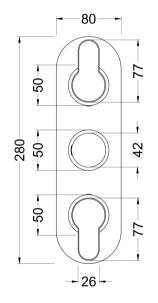

Sales Code: ARV15TR03 Description: Arvan Triple Thermostatic Valve W/Div

| Product Dimensions               |                                       |      |
|----------------------------------|---------------------------------------|------|
| Length (mm):                     |                                       |      |
| Width (mm):                      | 80                                    |      |
| Height (mm):                     | 280                                   |      |
| Depth (mm):                      | 50                                    |      |
| Nett Weight (kg):                | 3.5                                   |      |
| Packaging Dimensions             |                                       |      |
| Length (mm):                     | 320                                   |      |
| Width (mm):                      | 250                                   |      |
| Height (mm):                     | 110                                   |      |
| Gross Weight (kg):               | 3.5                                   |      |
| Packaging Data                   |                                       |      |
| Box Colour:                      | White Cardboard Box                   |      |
| Box Oty:                         | 1                                     |      |
| Label Size:                      | 100 × 50                              |      |
| Label Colour:                    | White Label                           |      |
|                                  | white Label 1                         |      |
| Label Qty:                       | <del>_</del>                          |      |
| Outer Box Dimensions (If A       | Applicable)                           |      |
| Length (mm):                     |                                       |      |
| Width (mm):                      | 510                                   |      |
| Height (mm):                     | 500                                   |      |
| Depth (mm):                      | 355                                   |      |
| Gross Weight (kg):               |                                       |      |
| Barcode:                         | 5056678478851                         |      |
| Product Details                  |                                       |      |
| Country of Origin:               | United Kingdom                        |      |
| Fitting Instruction:             | No                                    |      |
| Product Material:                | Brass/ABS                             |      |
| Mount Type:                      | Wall, Recessed                        |      |
| Outlet Elbow Supplied:           | No                                    |      |
| Easy Clean:                      | Not Applicable                        |      |
| Head Included:                   | No                                    |      |
| Handset Included:                | No                                    |      |
| Body Jets Included:              | No                                    |      |
| No of Body Jets:                 | Not Applicable                        |      |
| Operating Pressure (bar):        | 0.5                                   |      |
| Valve/Cartridge Type:            | 1/4 Turn Ceramic Disc                 |      |
| Flow Rates (L/min): 0.1 bar: N/A | 0.5 bar: 13 1 bar: 17 2 bar: 24 3 bar | : 27 |
| ΓMV2 Approved: No                | Approval No: N/A                      |      |
| ΓMV3 Approved: No                | Approval No: N/A                      |      |
| WRAS Approved: No                | Approval No: N/A                      |      |
| Head Function:                   | Not Applicable                        |      |
| Handset Function:                | Not Applicable                        |      |
| Body Jet Info:                   | Not Applicable                        |      |
| Joury Jet IIIIo.                 |                                       |      |
| Pipe Size:                       | 22 mm (3/4" Bsp)                      |      |
|                                  | 22 mm (3/4" Bsp)<br>N/A               |      |
| Pipe Size:                       |                                       |      |
| Pipe Size: Pipe Centres:         | N/A                                   |      |