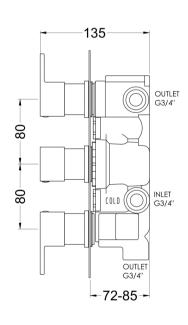

Sales Code: ARV15TR03 Description: Arvan Triple Thermostatic Valve W/Div

| Product Dimensions               |                                       |      |
|----------------------------------|---------------------------------------|------|
| Length (mm):                     |                                       |      |
| Width (mm):                      | 80                                    |      |
| Height (mm):                     | 280                                   |      |
| Depth (mm):                      | 50                                    |      |
| Nett Weight (kg):                | 3.5                                   |      |
| Packaging Dimensions             |                                       |      |
| Length (mm):                     | 320                                   |      |
| Width (mm):                      | 250                                   |      |
| Height (mm):                     | 110                                   |      |
| Gross Weight (kg):               | 3.5                                   |      |
| Packaging Data                   |                                       |      |
| Box Colour:                      | White Cardboard Box                   |      |
| Box Oty:                         | 1                                     |      |
| Label Size:                      | 100 × 50                              |      |
| Label Colour:                    | White Label                           |      |
|                                  | white Label 1                         |      |
| Label Qty:                       | <del>_</del>                          |      |
| Outer Box Dimensions (If A       | Applicable)                           |      |
| Length (mm):                     |                                       |      |
| Width (mm):                      | 510                                   |      |
| Height (mm):                     | 500                                   |      |
| Depth (mm):                      | 355                                   |      |
| Gross Weight (kg):               |                                       |      |
| Barcode:                         | 5056678478851                         |      |
| Product Details                  |                                       |      |
| Country of Origin:               | United Kingdom                        |      |
| Fitting Instruction:             | No                                    |      |
| Product Material:                | Brass/ABS                             |      |
| Mount Type:                      | Wall, Recessed                        |      |
| Outlet Elbow Supplied:           | No                                    |      |
| Easy Clean:                      | Not Applicable                        |      |
| Head Included:                   | No                                    |      |
| Handset Included:                | No                                    |      |
| Body Jets Included:              | No                                    |      |
| No of Body Jets:                 | Not Applicable                        |      |
| Operating Pressure (bar):        | 0.5                                   |      |
| Valve/Cartridge Type:            | 1/4 Turn Ceramic Disc                 |      |
| Flow Rates (L/min): 0.1 bar: N/A | 0.5 bar: 13 1 bar: 17 2 bar: 24 3 bar | : 27 |
| ΓMV2 Approved: No                | Approval No: N/A                      |      |
| ΓMV3 Approved: No                | Approval No: N/A                      |      |
| WRAS Approved: No                | Approval No: N/A                      |      |
| Head Function:                   | Not Applicable                        |      |
| Handset Function:                | Not Applicable                        |      |
| Body Jet Info:                   | Not Applicable                        |      |
| Joury Jet IIIIo.                 |                                       |      |
| Pipe Size:                       | 22 mm (3/4" Bsp)                      |      |
|                                  | 22 mm (3/4" Bsp)<br>N/A               |      |
| Pipe Size:                       |                                       |      |
| Pipe Size: Pipe Centres:         | N/A                                   |      |