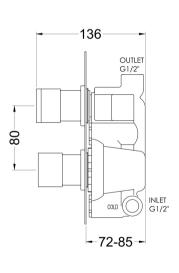

Sales Code: ARV4TW01 Description: Arvan Twin Thermostatic Valve

| Length (mm):                     |                                           |
|----------------------------------|-------------------------------------------|
| Width (mm):                      | 80                                        |
| Height (mm):                     | 215                                       |
| Depth (mm):                      | 136                                       |
| Nett Weight (kg):                | 2.57                                      |
| Packaging Dimensions             |                                           |
| Length (mm):                     | 250                                       |
| Width (mm):                      | 240                                       |
| Height (mm):                     | 110                                       |
| Gross Weight (kg):               | 2.57                                      |
| Packaging Data                   |                                           |
| Box Colour:                      | White Cardboard Box                       |
| Box Qty:                         | 1                                         |
| Label Size:                      | 100 x 50                                  |
| Label Colour:                    | White Label                               |
| Label Qty:                       | white Label                               |
|                                  |                                           |
| Outer Box Dimensions (If         | аррисане)                                 |
| Length (mm):                     | 200                                       |
| Width (mm):                      | 360                                       |
| Height (mm):                     | 500                                       |
| Depth (mm):                      | 280                                       |
| Gross Weight (kg):               | 15                                        |
| Barcode:                         | 5056462623016                             |
| Product Details                  |                                           |
| Country of Origin:               | China                                     |
| Fitting Instruction:             | No                                        |
| Product Material:                | Brass/ABS                                 |
| Mount Type:                      | Recessed, Wall                            |
| Outlet Elbow Supplied:           | No                                        |
| Easy Clean:                      | Not Applicable                            |
| Head Included:                   | No                                        |
| Handset Included:                | No                                        |
| Body Jets Included:              | Not Applicable                            |
| No of Body Jets:                 | Not Applicable                            |
| Operating Pressure (bar):        | 0.1                                       |
| Valve/Cartridge Type:            | 1/4 Turn Ceramic Disc                     |
| Flow Rates (L/min): 0.1 bar: 5.5 | 0.5 bar: 14 1 bar: 20 2 bar: 29 3 bar: 44 |
| TMV2 Approved: No                | Approval No: N/A                          |
| TMV3 Approved: No                | Approval No: N/A                          |
| WRAS Approved: Yes               | Approval No: 2204707                      |
| Head Function:                   | Not Applicable                            |
| Handset Function:                | Not Applicable                            |
| Body Jet Info:                   | Not Applicable                            |
| Pipe Size:                       | 15 mm                                     |
| Pipe Centres:                    | N/A                                       |
| Colour/Finish:                   | Matt Black                                |
| Hose Included:                   | Not Applicable                            |
| No. of Outlets:                  | 1                                         |