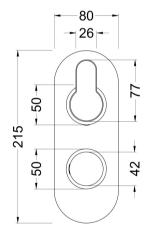

Sales Code: ARV4TW01 Description: Arvan Twin Thermostatic Valve

| Length (mm):                     |                                           |
|----------------------------------|-------------------------------------------|
| Width (mm):                      | 80                                        |
| Height (mm):                     | 215                                       |
| Depth (mm):                      | 136                                       |
| Nett Weight (kg):                | 2.57                                      |
| Packaging Dimensions             |                                           |
| Length (mm):                     | 250                                       |
| Width (mm):                      | 240                                       |
| Height (mm):                     | 110                                       |
| Gross Weight (kg):               | 2.57                                      |
| Packaging Data                   |                                           |
| Box Colour:                      | White Cardboard Box                       |
| Box Qty:                         | 1                                         |
| Label Size:                      | 100 x 50                                  |
| Label Colour:                    | White Label                               |
| Label Qty:                       | white Label                               |
|                                  |                                           |
| Outer Box Dimensions (If         | аррисане)                                 |
| Length (mm):                     | 200                                       |
| Width (mm):                      | 360                                       |
| Height (mm):                     | 500                                       |
| Depth (mm):                      | 280                                       |
| Gross Weight (kg):               | 15                                        |
| Barcode:                         | 5056462623016                             |
| Product Details                  |                                           |
| Country of Origin:               | China                                     |
| Fitting Instruction:             | No                                        |
| Product Material:                | Brass/ABS                                 |
| Mount Type:                      | Recessed, Wall                            |
| Outlet Elbow Supplied:           | No                                        |
| Easy Clean:                      | Not Applicable                            |
| Head Included:                   | No                                        |
| Handset Included:                | No                                        |
| Body Jets Included:              | Not Applicable                            |
| No of Body Jets:                 | Not Applicable                            |
| Operating Pressure (bar):        | 0.1                                       |
| Valve/Cartridge Type:            | 1/4 Turn Ceramic Disc                     |
| Flow Rates (L/min): 0.1 bar: 5.5 | 0.5 bar: 14 1 bar: 20 2 bar: 29 3 bar: 44 |
| TMV2 Approved: No                | Approval No: N/A                          |
| TMV3 Approved: No                | Approval No: N/A                          |
| WRAS Approved: Yes               | Approval No: 2204707                      |
| Head Function:                   | Not Applicable                            |
| Handset Function:                | Not Applicable                            |
| Body Jet Info:                   | Not Applicable                            |
| Pipe Size:                       | 15 mm                                     |
| Pipe Centres:                    | N/A                                       |
| Colour/Finish:                   | Matt Black                                |
| Hose Included:                   | Not Applicable                            |
| No. of Outlets:                  | 1                                         |