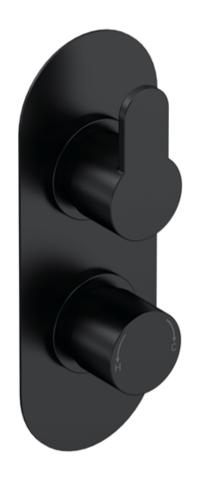

Sales Code: ARV4TW01 Description: Arvan Twin Thermostatic Valve

| Length (mm):                     |                                           |
|----------------------------------|-------------------------------------------|
| Width (mm):                      | 80                                        |
| Height (mm):                     | 215                                       |
| Depth (mm):                      | 136                                       |
| Nett Weight (kg):                | 2.57                                      |
| Packaging Dimensions             |                                           |
| Length (mm):                     | 250                                       |
| Width (mm):                      | 240                                       |
| Height (mm):                     | 110                                       |
| Gross Weight (kg):               | 2.57                                      |
| Packaging Data                   |                                           |
| Box Colour:                      | White Cardboard Box                       |
| Box Qty:                         | 1                                         |
| Label Size:                      | 100 x 50                                  |
| Label Colour:                    | White Label                               |
| Label Qty:                       | white Label                               |
|                                  |                                           |
| Outer Box Dimensions (If         | аррисане)                                 |
| Length (mm):                     | 200                                       |
| Width (mm):                      | 360                                       |
| Height (mm):                     | 500                                       |
| Depth (mm):                      | 280                                       |
| Gross Weight (kg):               | 15                                        |
| Barcode:                         | 5056462623016                             |
| Product Details                  |                                           |
| Country of Origin:               | China                                     |
| Fitting Instruction:             | No                                        |
| Product Material:                | Brass/ABS                                 |
| Mount Type:                      | Recessed, Wall                            |
| Outlet Elbow Supplied:           | No                                        |
| Easy Clean:                      | Not Applicable                            |
| Head Included:                   | No                                        |
| Handset Included:                | No                                        |
| Body Jets Included:              | Not Applicable                            |
| No of Body Jets:                 | Not Applicable                            |
| Operating Pressure (bar):        | 0.1                                       |
| Valve/Cartridge Type:            | 1/4 Turn Ceramic Disc                     |
| Flow Rates (L/min): 0.1 bar: 5.5 | 0.5 bar: 14 1 bar: 20 2 bar: 29 3 bar: 44 |
| TMV2 Approved: No                | Approval No: N/A                          |
| TMV3 Approved: No                | Approval No: N/A                          |
| WRAS Approved: Yes               | Approval No: 2204707                      |
| Head Function:                   | Not Applicable                            |
| Handset Function:                | Not Applicable                            |
| Body Jet Info:                   | Not Applicable                            |
| Pipe Size:                       | 15 mm                                     |
| Pipe Centres:                    | N/A                                       |
| Colour/Finish:                   | Matt Black                                |
| Hose Included:                   | Not Applicable                            |
| No. of Outlets:                  | 1                                         |