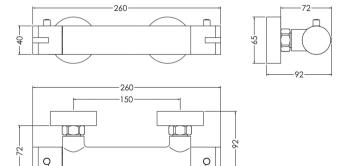

## TECHNICAL DATA SHEET

ROXOR

Sales Code: ARV503

Description: Arvan Thermostatic Bar Valve

40-

-180-

-40-

| Product Dimensions                                                                   |                                                                                        |
|--------------------------------------------------------------------------------------|----------------------------------------------------------------------------------------|
| Length (mm):                                                                         |                                                                                        |
| Width (mm):                                                                          | 275                                                                                    |
| Height (mm):                                                                         | 55                                                                                     |
| Depth (mm):                                                                          | 72                                                                                     |
| Nett Weight (kg):                                                                    | 1.41                                                                                   |
| Packaging Dimensions                                                                 | 1.112                                                                                  |
| Length (mm):                                                                         | 315                                                                                    |
| Width (mm):                                                                          | 98                                                                                     |
| Height (mm):                                                                         | 50                                                                                     |
| Gross Weight (kg):                                                                   | 1.41                                                                                   |
| Packaging Data                                                                       | 1.41                                                                                   |
| 0                                                                                    | White Coudh coud Dou                                                                   |
| Box Colour:                                                                          | White Cardboard Box                                                                    |
| Box Qty:                                                                             | 1                                                                                      |
| Label Size:                                                                          | 100 x 50                                                                               |
| Label Colour:                                                                        | White Label                                                                            |
| Label Qty:                                                                           | 1                                                                                      |
| Outer Box Dimensions (If A                                                           | Applicable)                                                                            |
| Length (mm):                                                                         |                                                                                        |
| Width (mm):                                                                          | 420                                                                                    |
| Height (mm):                                                                         | 440                                                                                    |
| Depth (mm):                                                                          | 360                                                                                    |
| Gross Weight (kg):                                                                   |                                                                                        |
| Barcode:                                                                             | 5056211898665                                                                          |
| Product Details                                                                      |                                                                                        |
| Country of Origin:                                                                   | China                                                                                  |
| Fitting Instruction:                                                                 | No                                                                                     |
| Product Material:                                                                    | Brass/ABS                                                                              |
| Mount Type:                                                                          | Wall                                                                                   |
| Outlet Elbow Supplied:                                                               | Not Applicable                                                                         |
| Easy Clean:                                                                          | Not Applicable                                                                         |
| Head Included:                                                                       | Not Applicable                                                                         |
| Handset Included:                                                                    | No                                                                                     |
| Body Jets Included:                                                                  | Not Applicable                                                                         |
| No of Body Jets:                                                                     | Not Applicable                                                                         |
| Operating Pressure (bar):                                                            | 0.2                                                                                    |
| Valve/Cartridge Type:                                                                | 1/4 Turn Ceramic Disc                                                                  |
| Flow Rates (L/min): 0.1 bar: 3.5                                                     | 0.5 bar: 8.3 1 bar: 11.9 2 bar: 16.9 3 bar: 20.4                                       |
| TMV2 Approved: No                                                                    | Approval No: N/A                                                                       |
| TMV3 Approved: No                                                                    | Approval No: N/A                                                                       |
|                                                                                      | ADDIOVALINO, IN/A                                                                      |
| WRAS Approved: No                                                                    |                                                                                        |
| WRAS Approved: No<br>Head Function:                                                  | Approval No: N/A                                                                       |
|                                                                                      | Approval No: N/A<br>Not Applicable                                                     |
| Head Function:<br>Handset Function:                                                  | Approval No: N/A<br>Not Applicable<br>Not Applicable                                   |
| Head Function:<br>Handset Function:<br>Body Jet Info:                                | Approval No: N/A<br>Not Applicable<br>Not Applicable<br>Not Applicable                 |
| Head Function:<br>Handset Function:<br>Body Jet Info:<br>Pipe Size:                  | Approval No: N/A<br>Not Applicable<br>Not Applicable                                   |
| Head Function:<br>Handset Function:<br>Body Jet Info:<br>Pipe Size:<br>Pipe Centres: | Approval No: N/A<br>Not Applicable<br>Not Applicable<br>Not Applicable<br>15 mm<br>150 |
| Head Function:<br>Handset Function:<br>Body Jet Info:<br>Pipe Size:                  | Approval No: N/A<br>Not Applicable<br>Not Applicable<br>Not Applicable<br>15 mm        |