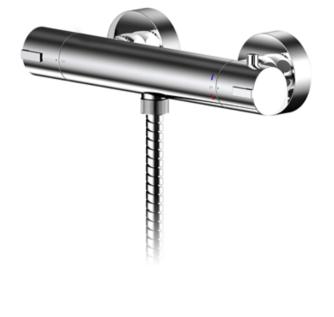

## TECHNICAL DATA SHEET

ROXOR

Sales Code: ARV503

Description: Arvan Thermostatic Bar Valve

40-

-180-

-40-

| Product Dimensions                                                                   |                                                                                        |
|--------------------------------------------------------------------------------------|----------------------------------------------------------------------------------------|
| Length (mm):                                                                         |                                                                                        |
| Width (mm):                                                                          | 275                                                                                    |
| Height (mm):                                                                         | 55                                                                                     |
| Depth (mm):                                                                          | 72                                                                                     |
| Nett Weight (kg):                                                                    | 1.41                                                                                   |
| Packaging Dimensions                                                                 | 1.112                                                                                  |
| Length (mm):                                                                         | 315                                                                                    |
| Width (mm):                                                                          | 98                                                                                     |
| Height (mm):                                                                         | 50                                                                                     |
| Gross Weight (kg):                                                                   | 1.41                                                                                   |
| Packaging Data                                                                       | 1.41                                                                                   |
| 0                                                                                    | White Coudh coud Dou                                                                   |
| Box Colour:                                                                          | White Cardboard Box                                                                    |
| Box Qty:                                                                             | 1                                                                                      |
| Label Size:                                                                          | 100 x 50                                                                               |
| Label Colour:                                                                        | White Label                                                                            |
| Label Qty:                                                                           | 1                                                                                      |
| Outer Box Dimensions (If A                                                           | Applicable)                                                                            |
| Length (mm):                                                                         |                                                                                        |
| Width (mm):                                                                          | 420                                                                                    |
| Height (mm):                                                                         | 440                                                                                    |
| Depth (mm):                                                                          | 360                                                                                    |
| Gross Weight (kg):                                                                   |                                                                                        |
| Barcode:                                                                             | 5056211898665                                                                          |
| Product Details                                                                      |                                                                                        |
| Country of Origin:                                                                   | China                                                                                  |
| Fitting Instruction:                                                                 | No                                                                                     |
| Product Material:                                                                    | Brass/ABS                                                                              |
| Mount Type:                                                                          | Wall                                                                                   |
| Outlet Elbow Supplied:                                                               | Not Applicable                                                                         |
| Easy Clean:                                                                          | Not Applicable                                                                         |
| Head Included:                                                                       | Not Applicable                                                                         |
| Handset Included:                                                                    | No                                                                                     |
| Body Jets Included:                                                                  | Not Applicable                                                                         |
| No of Body Jets:                                                                     | Not Applicable                                                                         |
| Operating Pressure (bar):                                                            | 0.2                                                                                    |
| Valve/Cartridge Type:                                                                | 1/4 Turn Ceramic Disc                                                                  |
| Flow Rates (L/min): 0.1 bar: 3.5                                                     | 0.5 bar: 8.3 1 bar: 11.9 2 bar: 16.9 3 bar: 20.4                                       |
| TMV2 Approved: No                                                                    | Approval No: N/A                                                                       |
| TMV3 Approved: No                                                                    | Approval No: N/A                                                                       |
|                                                                                      | ADDIOVALINO, IN/A                                                                      |
| WRAS Approved: No                                                                    |                                                                                        |
| WRAS Approved: No<br>Head Function:                                                  | Approval No: N/A                                                                       |
|                                                                                      | Approval No: N/A<br>Not Applicable                                                     |
| Head Function:<br>Handset Function:                                                  | Approval No: N/A<br>Not Applicable<br>Not Applicable                                   |
| Head Function:<br>Handset Function:<br>Body Jet Info:                                | Approval No: N/A<br>Not Applicable<br>Not Applicable<br>Not Applicable                 |
| Head Function:<br>Handset Function:<br>Body Jet Info:<br>Pipe Size:                  | Approval No: N/A<br>Not Applicable<br>Not Applicable                                   |
| Head Function:<br>Handset Function:<br>Body Jet Info:<br>Pipe Size:<br>Pipe Centres: | Approval No: N/A<br>Not Applicable<br>Not Applicable<br>Not Applicable<br>15 mm<br>150 |
| Head Function:<br>Handset Function:<br>Body Jet Info:<br>Pipe Size:                  | Approval No: N/A<br>Not Applicable<br>Not Applicable<br>Not Applicable<br>15 mm        |