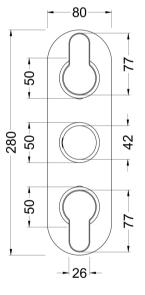

Sales Code: ARV7TR02 Description: Arvan Triple Thermostatic Valve

| 1 ( )                            |                                          |
|----------------------------------|------------------------------------------|
| Length (mm):                     |                                          |
| Width (mm):                      | 80                                       |
| Height (mm):                     | 280                                      |
| Depth (mm):                      | 136                                      |
| Nett Weight (kg):                | 3.45                                     |
| Packaging Dimensions             |                                          |
| Length (mm):                     | 320                                      |
| Width (mm):                      | 250                                      |
| Height (mm):                     | 110                                      |
| Gross Weight (kg):               | 3.45                                     |
| Packaging Data                   |                                          |
| Box Colour:                      | White Cardboard Box                      |
| Box Oty:                         | 1                                        |
| Label Size:                      | 100 x 50                                 |
| Label Colour:                    | White Label                              |
| Label Qty:                       | 1                                        |
| Outer Box Dimensions (If A       | Applicable)                              |
| Length (mm):                     | 11 7                                     |
| Width (mm):                      | 520                                      |
| Height (mm):                     | 370                                      |
| Depth (mm):                      | 340                                      |
| Gross Weight (kg):               | 21                                       |
| Barcode:                         | 5056462626925                            |
| Product Details                  |                                          |
| Country of Origin:               | United Kingdom                           |
| Fitting Instruction:             | No                                       |
| Product Material:                | Brass/ABS                                |
| Mount Type:                      | Recessed, Wall                           |
| Outlet Elbow Supplied:           | No No                                    |
| Easy Clean:                      | Not Applicable                           |
| Head Included:                   | No                                       |
| Handset Included:                | No                                       |
| Body Jets Included:              | Not Applicable                           |
| No of Body Jets:                 | Not Applicable                           |
| Operating Pressure (bar):        | 0.1                                      |
| Valve/Cartridge Type:            | 1/4 Turn Ceramic Disc                    |
| Flow Rates (L/min): 0.1 bar: 5.5 | 0.5 bar: 14 1 bar: 20 2 bar: 29 3 bar: 4 |
| ΓMV2 Approved: No                | Approval No: N/A                         |
| ΓMV3 Approved: No                | Approval No: N/A                         |
| WRAS Approved: Yes               | Approval No: 2204707                     |
| Head Function:                   | Not Applicable                           |
| Handset Function:                | Not Applicable                           |
| Body Jet Info:                   | Not Applicable                           |
| Pipe Size:                       | 15 mm & 22 mm                            |
| Pipe Centres:                    | N/A                                      |
| Colour/Finish:                   | Pewter                                   |
| Hose Included:                   | Not Applicable                           |
| No. of Outlets:                  | 2                                        |