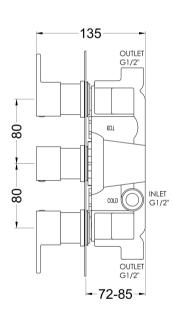

Sales Code: ARV7TR02 Description: Arvan Triple Thermostatic Valve

| 1 ( )                            |                                          |
|----------------------------------|------------------------------------------|
| Length (mm):                     |                                          |
| Width (mm):                      | 80                                       |
| Height (mm):                     | 280                                      |
| Depth (mm):                      | 136                                      |
| Nett Weight (kg):                | 3.45                                     |
| Packaging Dimensions             |                                          |
| Length (mm):                     | 320                                      |
| Width (mm):                      | 250                                      |
| Height (mm):                     | 110                                      |
| Gross Weight (kg):               | 3.45                                     |
| Packaging Data                   |                                          |
| Box Colour:                      | White Cardboard Box                      |
| Box Oty:                         | 1                                        |
| Label Size:                      | 100 x 50                                 |
| Label Colour:                    | White Label                              |
| Label Qty:                       | 1                                        |
| Outer Box Dimensions (If A       | Applicable)                              |
| Length (mm):                     | 11 7                                     |
| Width (mm):                      | 520                                      |
| Height (mm):                     | 370                                      |
| Depth (mm):                      | 340                                      |
| Gross Weight (kg):               | 21                                       |
| Barcode:                         | 5056462626925                            |
| Product Details                  |                                          |
| Country of Origin:               | United Kingdom                           |
| Fitting Instruction:             | No                                       |
| Product Material:                | Brass/ABS                                |
| Mount Type:                      | Recessed, Wall                           |
| Outlet Elbow Supplied:           | No No                                    |
| Easy Clean:                      | Not Applicable                           |
| Head Included:                   | No                                       |
| Handset Included:                | No                                       |
| Body Jets Included:              | Not Applicable                           |
| No of Body Jets:                 | Not Applicable                           |
| Operating Pressure (bar):        | 0.1                                      |
| Valve/Cartridge Type:            | 1/4 Turn Ceramic Disc                    |
| Flow Rates (L/min): 0.1 bar: 5.5 | 0.5 bar: 14 1 bar: 20 2 bar: 29 3 bar: 4 |
| ΓMV2 Approved: No                | Approval No: N/A                         |
| ΓMV3 Approved: No                | Approval No: N/A                         |
| WRAS Approved: Yes               | Approval No: 2204707                     |
| Head Function:                   | Not Applicable                           |
| Handset Function:                | Not Applicable                           |
| Body Jet Info:                   | Not Applicable                           |
| Pipe Size:                       | 15 mm & 22 mm                            |
| Pipe Centres:                    | N/A                                      |
| Colour/Finish:                   | Pewter                                   |
| Hose Included:                   | Not Applicable                           |
| No. of Outlets:                  | 2                                        |