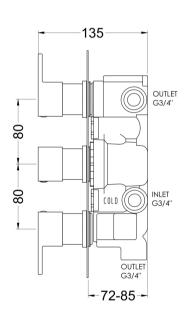

Sales Code: ARV7TR03 Description: Arvan Triple Thermostatic Valve W/Div

| Length (mm):                     |                       |
|----------------------------------|-----------------------|
| Width (mm):                      | 95                    |
| Height (mm):                     | 280                   |
| Depth (mm):                      | 136                   |
| Nett Weight (kg):                | 3.5                   |
| Packaging Dimensions             |                       |
| Length (mm):                     | 320                   |
| Width (mm):                      | 250                   |
| Height (mm):                     | 110                   |
| Gross Weight (kg):               | 3.5                   |
| Packaging Data                   |                       |
| Box Colour:                      | White Cardboard Box   |
| Box Qty:                         | 1                     |
| Label Size:                      | 100 x 50              |
| Label Colour:                    | White Label           |
| Label Qty:                       | 1                     |
|                                  | <del>_</del>          |
| Outer Box Dimensions (If A       | присавіе)             |
| Length (mm):                     | 510                   |
| Width (mm):                      | 510                   |
| Height (mm):                     | 500                   |
| Depth (mm):                      | 355                   |
| Gross Weight (kg):               | 50504000000           |
| Barcode:                         | 5056462626932         |
| Product Details                  |                       |
| Country of Origin:               | United Kingdom        |
| Fitting Instruction:             | No                    |
| Product Material:                | Brass/ABS             |
| Mount Type:                      | Wall, Recessed        |
| Outlet Elbow Supplied:           | No                    |
| Easy Clean:                      | Not Applicable        |
| Head Included:                   | No                    |
| Handset Included:                | No                    |
| Body Jets Included:              | No                    |
| No of Body Jets:                 | Not Applicable        |
| Operating Pressure (bar):        | 0.5                   |
| Valve/Cartridge Type:            | 1/4 Turn Ceramic Disc |
| Flow Rates (L/min): 0.1 bar: N/A |                       |
| TMV2 Approved: No                | Approval No: N/A      |
| TMV3 Approved: No                | Approval No: N/A      |
| WRAS Approved: No                | Approval No: N/A      |
| Head Function:                   | Not Applicable        |
| Handset Function:                | Not Applicable        |
| Body Jet Info:                   | Not Applicable        |
| Pipe Size:                       | 22 mm (3/4" Bsp)      |
| Pipe Centres:                    | N/A                   |
| Colour/Finish:                   | Pewter                |
| Hose Included:                   | Not Applicable        |
| No. of Outlets:                  | 3                     |