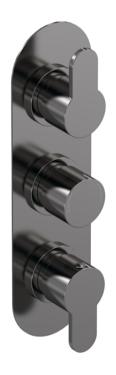

Sales Code: ARV7TR03 Description: Arvan Triple Thermostatic Valve W/Div

| Length (mm):                     |                       |
|----------------------------------|-----------------------|
| Width (mm):                      | 95                    |
| Height (mm):                     | 280                   |
| Depth (mm):                      | 136                   |
| Nett Weight (kg):                | 3.5                   |
| Packaging Dimensions             |                       |
| Length (mm):                     | 320                   |
| Width (mm):                      | 250                   |
| Height (mm):                     | 110                   |
| Gross Weight (kg):               | 3.5                   |
| Packaging Data                   |                       |
| Box Colour:                      | White Cardboard Box   |
| Box Qty:                         | 1                     |
| Label Size:                      | 100 x 50              |
| Label Colour:                    | White Label           |
| Label Qty:                       | 1                     |
|                                  | <del>_</del>          |
| Outer Box Dimensions (If A       | присавіе)             |
| Length (mm):                     | 510                   |
| Width (mm):                      | 510                   |
| Height (mm):                     | 500                   |
| Depth (mm):                      | 355                   |
| Gross Weight (kg):               | 50504000000           |
| Barcode:                         | 5056462626932         |
| Product Details                  |                       |
| Country of Origin:               | United Kingdom        |
| Fitting Instruction:             | No                    |
| Product Material:                | Brass/ABS             |
| Mount Type:                      | Wall, Recessed        |
| Outlet Elbow Supplied:           | No                    |
| Easy Clean:                      | Not Applicable        |
| Head Included:                   | No                    |
| Handset Included:                | No                    |
| Body Jets Included:              | No                    |
| No of Body Jets:                 | Not Applicable        |
| Operating Pressure (bar):        | 0.5                   |
| Valve/Cartridge Type:            | 1/4 Turn Ceramic Disc |
| Flow Rates (L/min): 0.1 bar: N/A |                       |
| TMV2 Approved: No                | Approval No: N/A      |
| TMV3 Approved: No                | Approval No: N/A      |
| WRAS Approved: No                | Approval No: N/A      |
| Head Function:                   | Not Applicable        |
| Handset Function:                | Not Applicable        |
| Body Jet Info:                   | Not Applicable        |
| Pipe Size:                       | 22 mm (3/4" Bsp)      |
| Pipe Centres:                    | N/A                   |
| Colour/Finish:                   | Pewter                |
| Hose Included:                   | Not Applicable        |
| No. of Outlets:                  | 3                     |