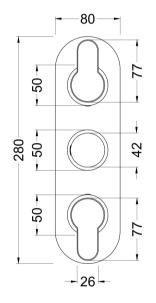

Sales Code: ARV7TR03 Description: Arvan Triple Thermostatic Valve W/Div

| Length (mm):                     |                       |
|----------------------------------|-----------------------|
| Width (mm):                      | 95                    |
| Height (mm):                     | 280                   |
| Depth (mm):                      | 136                   |
| Nett Weight (kg):                | 3.5                   |
| Packaging Dimensions             |                       |
| Length (mm):                     | 320                   |
| Width (mm):                      | 250                   |
| Height (mm):                     | 110                   |
| Gross Weight (kg):               | 3.5                   |
| Packaging Data                   |                       |
| Box Colour:                      | White Cardboard Box   |
| Box Qty:                         | 1                     |
| Label Size:                      | 100 x 50              |
| Label Colour:                    | White Label           |
| Label Qty:                       | 1                     |
|                                  | <del>_</del>          |
| Outer Box Dimensions (If A       | присавіе)             |
| Length (mm):                     | 510                   |
| Width (mm):                      | 510                   |
| Height (mm):                     | 500                   |
| Depth (mm):                      | 355                   |
| Gross Weight (kg):               | 50504000000           |
| Barcode:                         | 5056462626932         |
| Product Details                  |                       |
| Country of Origin:               | United Kingdom        |
| Fitting Instruction:             | No                    |
| Product Material:                | Brass/ABS             |
| Mount Type:                      | Wall, Recessed        |
| Outlet Elbow Supplied:           | No                    |
| Easy Clean:                      | Not Applicable        |
| Head Included:                   | No                    |
| Handset Included:                | No                    |
| Body Jets Included:              | No                    |
| No of Body Jets:                 | Not Applicable        |
| Operating Pressure (bar):        | 0.5                   |
| Valve/Cartridge Type:            | 1/4 Turn Ceramic Disc |
| Flow Rates (L/min): 0.1 bar: N/A |                       |
| TMV2 Approved: No                | Approval No: N/A      |
| TMV3 Approved: No                | Approval No: N/A      |
| WRAS Approved: No                | Approval No: N/A      |
| Head Function:                   | Not Applicable        |
| Handset Function:                | Not Applicable        |
| Body Jet Info:                   | Not Applicable        |
| Pipe Size:                       | 22 mm (3/4" Bsp)      |
| Pipe Centres:                    | N/A                   |
| Colour/Finish:                   | Pewter                |
| Hose Included:                   | Not Applicable        |
| No. of Outlets:                  | 3                     |