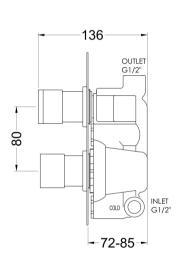

Sales Code: ARV7TW01 Description: Arvan Twin Thermostatic Valve

| Product Dimensions               |                                          |
|----------------------------------|------------------------------------------|
| Length (mm):                     |                                          |
| Width (mm):                      | 80                                       |
|                                  |                                          |
| Height (mm):                     | 215                                      |
| Depth (mm):                      | 136                                      |
| Nett Weight (kg):                | 2.57                                     |
| Packaging Dimensions             |                                          |
| Length (mm):                     | 250                                      |
| Width (mm):                      | 240                                      |
| Height (mm):                     | 110                                      |
| Gross Weight (kg):               | 2.57                                     |
| Packaging Data                   |                                          |
| Box Colour:                      | White Cardboard Box                      |
| Box Oty:                         | 1                                        |
| Label Size:                      | 100 x 50                                 |
| Label Colour:                    | White Label                              |
| Label Qty:                       | 1                                        |
| Outer Box Dimensions (If         | Applicable)                              |
| Length (mm):                     | тррисцого)                               |
| Width (mm):                      | 360                                      |
| Height (mm):                     | 500                                      |
| Depth (mm):                      | 280                                      |
| Gross Weight (kg):               | 15                                       |
| Barcode:                         | 5056462626949                            |
| Product Details                  | 3030402020343                            |
|                                  | ol.                                      |
| Country of Origin:               | China                                    |
| Fitting Instruction:             | No (ADD)                                 |
| Product Material:                | Brass/ABS                                |
| Mount Type:                      | Recessed, Wall                           |
| Outlet Elbow Supplied:           | No                                       |
| Easy Clean:                      | Not Applicable                           |
| Head Included:                   | No                                       |
| Handset Included:                | No                                       |
| Body Jets Included:              | Not Applicable                           |
| No of Body Jets:                 | Not Applicable                           |
| Operating Pressure (bar):        | 0.1                                      |
| Valve/Cartridge Type:            | 1/4 Turn Ceramic Disc                    |
| Flow Rates (L/min): 0.1 bar: 5.5 | 0.5 bar: 14 1 bar: 20 2 bar: 29 3 bar: 4 |
| ΓMV2 Approved: No                | Approval No: N/A                         |
| ΓMV3 Approved: No                | Approval No: N/A                         |
| WRAS Approved: Yes               | Approval No: 2204707                     |
| Head Function:                   | Not Applicable                           |
| Handset Function:                | Not Applicable                           |
| Body Jet Info:                   | Not Applicable                           |
| Pipe Size:                       |                                          |
| Pipe Centres:                    | N/A                                      |
| Colour/Finish:                   | Pewter                                   |
|                                  |                                          |
| Hose Included:                   | Not Applicable                           |