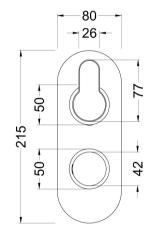

Sales Code: ARV7TW01 Description: Arvan Twin Thermostatic Valve

| Product Dimensions               |                                          |
|----------------------------------|------------------------------------------|
| Length (mm):                     |                                          |
| Width (mm):                      | 80                                       |
|                                  |                                          |
| Height (mm):                     | 215                                      |
| Depth (mm):                      | 136                                      |
| Nett Weight (kg):                | 2.57                                     |
| Packaging Dimensions             |                                          |
| Length (mm):                     | 250                                      |
| Width (mm):                      | 240                                      |
| Height (mm):                     | 110                                      |
| Gross Weight (kg):               | 2.57                                     |
| Packaging Data                   |                                          |
| Box Colour:                      | White Cardboard Box                      |
| Box Oty:                         | 1                                        |
| Label Size:                      | 100 x 50                                 |
| Label Colour:                    | White Label                              |
| Label Qty:                       | 1                                        |
| Outer Box Dimensions (If         | Applicable)                              |
| Length (mm):                     | тррисцого)                               |
| Width (mm):                      | 360                                      |
| Height (mm):                     | 500                                      |
| Depth (mm):                      | 280                                      |
| Gross Weight (kg):               | 15                                       |
| Barcode:                         | 5056462626949                            |
| Product Details                  | 3030402020343                            |
|                                  | ol.                                      |
| Country of Origin:               | China                                    |
| Fitting Instruction:             | No (ADD)                                 |
| Product Material:                | Brass/ABS                                |
| Mount Type:                      | Recessed, Wall                           |
| Outlet Elbow Supplied:           | No                                       |
| Easy Clean:                      | Not Applicable                           |
| Head Included:                   | No                                       |
| Handset Included:                | No                                       |
| Body Jets Included:              | Not Applicable                           |
| No of Body Jets:                 | Not Applicable                           |
| Operating Pressure (bar):        | 0.1                                      |
| Valve/Cartridge Type:            | 1/4 Turn Ceramic Disc                    |
| Flow Rates (L/min): 0.1 bar: 5.5 | 0.5 bar: 14 1 bar: 20 2 bar: 29 3 bar: 4 |
| ΓMV2 Approved: No                | Approval No: N/A                         |
| ΓMV3 Approved: No                | Approval No: N/A                         |
| WRAS Approved: Yes               | Approval No: 2204707                     |
| Head Function:                   | Not Applicable                           |
| Handset Function:                | Not Applicable                           |
| Body Jet Info:                   | Not Applicable                           |
| Pipe Size:                       |                                          |
| Pipe Centres:                    | N/A                                      |
| Colour/Finish:                   | Pewter                                   |
|                                  |                                          |
| Hose Included:                   | Not Applicable                           |