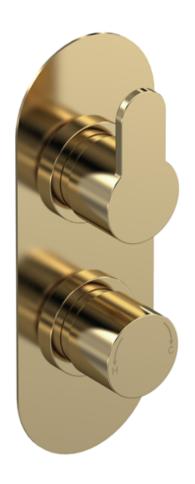

Sales Code: ARV8TW01 Description: Arvan Twin Thermostatic Valve

| 1 ( )                            |                                          |
|----------------------------------|------------------------------------------|
| Length (mm):                     |                                          |
| Width (mm):                      | 80                                       |
| Height (mm):                     | 215                                      |
| Depth (mm):                      | 136                                      |
| Nett Weight (kg):                | 2.57                                     |
| Packaging Dimensions             |                                          |
| Length (mm):                     | 250                                      |
| Width (mm):                      | 240                                      |
| Height (mm):                     | 110                                      |
| Gross Weight (kg):               | 2.57                                     |
| Packaging Data                   |                                          |
| Box Colour:                      | White Cardboard Box                      |
| Box Oty:                         | 1                                        |
| Label Size:                      | 100 x 50                                 |
| Label Colour:                    | White Label                              |
| Label Qty:                       | 1                                        |
| Outer Box Dimensions (If A       | <del>_</del>                             |
| Length (mm):                     | 11                                       |
| Width (mm):                      | 360                                      |
| Height (mm):                     | 500                                      |
| Depth (mm):                      | 280                                      |
| Gross Weight (kg):               | 15                                       |
| Barcode:                         | 5056462623092                            |
| Product Details                  |                                          |
| Country of Origin:               | China                                    |
| Fitting Instruction:             | No                                       |
| Product Material:                | Brass/ABS                                |
| Mount Type:                      | Recessed, Wall                           |
| Outlet Elbow Supplied:           | No No                                    |
| Easy Clean:                      | Not Applicable                           |
| Head Included:                   | No                                       |
| Handset Included:                | No                                       |
| Body Jets Included:              | Not Applicable                           |
| No of Body Jets:                 | Not Applicable                           |
| Operating Pressure (bar):        | 0.1                                      |
| Valve/Cartridge Type:            | 1/4 Turn Ceramic Disc                    |
| Flow Rates (L/min): 0.1 bar: 5.5 | 0.5 bar: 14 1 bar: 20 2 bar: 29 3 bar: 4 |
| TMV2 Approved: No                | Approval No: N/A                         |
| TMV3 Approved: No                | Approval No: N/A                         |
| WRAS Approved: Yes               | Approval No: 2204707                     |
| Head Function:                   | Not Applicable                           |
| Handset Function:                | Not Applicable                           |
| Body Jet Info:                   | Not Applicable                           |
| Pipe Size:                       | 15 mm                                    |
| Pipe Centres:                    | N/A                                      |
| Colour/Finish:                   | Brushed Brass                            |
| Hose Included:                   | Not Applicable                           |
| No. of Outlets:                  | 1                                        |