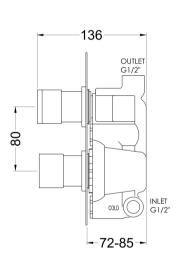

Sales Code: ARV8TW01 Description: Arvan Twin Thermostatic Valve

| 1 ( )                            |                                          |
|----------------------------------|------------------------------------------|
| Length (mm):                     |                                          |
| Width (mm):                      | 80                                       |
| Height (mm):                     | 215                                      |
| Depth (mm):                      | 136                                      |
| Nett Weight (kg):                | 2.57                                     |
| Packaging Dimensions             |                                          |
| Length (mm):                     | 250                                      |
| Width (mm):                      | 240                                      |
| Height (mm):                     | 110                                      |
| Gross Weight (kg):               | 2.57                                     |
| Packaging Data                   |                                          |
| Box Colour:                      | White Cardboard Box                      |
| Box Oty:                         | 1                                        |
| Label Size:                      | 100 x 50                                 |
| Label Colour:                    | White Label                              |
| Label Qty:                       | 1                                        |
| Outer Box Dimensions (If A       | <del>_</del>                             |
| Length (mm):                     | 11                                       |
| Width (mm):                      | 360                                      |
| Height (mm):                     | 500                                      |
| Depth (mm):                      | 280                                      |
| Gross Weight (kg):               | 15                                       |
| Barcode:                         | 5056462623092                            |
| Product Details                  |                                          |
| Country of Origin:               | China                                    |
| Fitting Instruction:             | No                                       |
| Product Material:                | Brass/ABS                                |
| Mount Type:                      | Recessed, Wall                           |
| Outlet Elbow Supplied:           | No No                                    |
| Easy Clean:                      | Not Applicable                           |
| Head Included:                   | No                                       |
| Handset Included:                | No                                       |
| Body Jets Included:              | Not Applicable                           |
| No of Body Jets:                 | Not Applicable                           |
| Operating Pressure (bar):        | 0.1                                      |
| Valve/Cartridge Type:            | 1/4 Turn Ceramic Disc                    |
| Flow Rates (L/min): 0.1 bar: 5.5 | 0.5 bar: 14 1 bar: 20 2 bar: 29 3 bar: 4 |
| TMV2 Approved: No                | Approval No: N/A                         |
| TMV3 Approved: No                | Approval No: N/A                         |
| WRAS Approved: Yes               | Approval No: 2204707                     |
| Head Function:                   | Not Applicable                           |
| Handset Function:                | Not Applicable                           |
| Body Jet Info:                   | Not Applicable                           |
| Pipe Size:                       | 15 mm                                    |
| Pipe Centres:                    | N/A                                      |
| Colour/Finish:                   | Brushed Brass                            |
| Hose Included:                   | Not Applicable                           |
| No. of Outlets:                  | 1                                        |