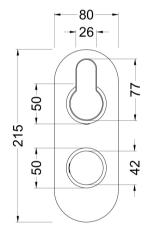

Sales Code: ARV8TW01 Description: Arvan Twin Thermostatic Valve

| 1 ( )                            |                                          |
|----------------------------------|------------------------------------------|
| Length (mm):                     |                                          |
| Width (mm):                      | 80                                       |
| Height (mm):                     | 215                                      |
| Depth (mm):                      | 136                                      |
| Nett Weight (kg):                | 2.57                                     |
| Packaging Dimensions             |                                          |
| Length (mm):                     | 250                                      |
| Width (mm):                      | 240                                      |
| Height (mm):                     | 110                                      |
| Gross Weight (kg):               | 2.57                                     |
| Packaging Data                   |                                          |
| Box Colour:                      | White Cardboard Box                      |
| Box Oty:                         | 1                                        |
| Label Size:                      | 100 x 50                                 |
| Label Colour:                    | White Label                              |
| Label Qty:                       | 1                                        |
| Outer Box Dimensions (If A       | <del>_</del>                             |
| Length (mm):                     | 11                                       |
| Width (mm):                      | 360                                      |
| Height (mm):                     | 500                                      |
| Depth (mm):                      | 280                                      |
| Gross Weight (kg):               | 15                                       |
| Barcode:                         | 5056462623092                            |
| Product Details                  |                                          |
| Country of Origin:               | China                                    |
| Fitting Instruction:             | No                                       |
| Product Material:                | Brass/ABS                                |
| Mount Type:                      | Recessed, Wall                           |
| Outlet Elbow Supplied:           | No No                                    |
| Easy Clean:                      | Not Applicable                           |
| Head Included:                   | No                                       |
| Handset Included:                | No                                       |
| Body Jets Included:              | Not Applicable                           |
| No of Body Jets:                 | Not Applicable                           |
| Operating Pressure (bar):        | 0.1                                      |
| Valve/Cartridge Type:            | 1/4 Turn Ceramic Disc                    |
| Flow Rates (L/min): 0.1 bar: 5.5 | 0.5 bar: 14 1 bar: 20 2 bar: 29 3 bar: 4 |
| TMV2 Approved: No                | Approval No: N/A                         |
| TMV3 Approved: No                | Approval No: N/A                         |
| WRAS Approved: Yes               | Approval No: 2204707                     |
| Head Function:                   | Not Applicable                           |
| Handset Function:                | Not Applicable                           |
| Body Jet Info:                   | Not Applicable                           |
| Pipe Size:                       | 15 mm                                    |
| Pipe Centres:                    | N/A                                      |
| Colour/Finish:                   | Brushed Brass                            |
| Hose Included:                   | Not Applicable                           |
| No. of Outlets:                  | 1                                        |