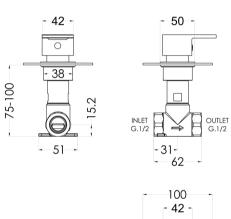

Sales Code: ARVST10 Description: Arvan Concealed Stop Tap

77

- 26 -

| <b>Product Dimensions</b>        |                                                   |
|----------------------------------|---------------------------------------------------|
| Length (mm):                     |                                                   |
| Width (mm):                      | 100                                               |
| Height (mm):                     | 100                                               |
| Depth (mm):                      | 135                                               |
| Nett Weight (kg):                | 0.77                                              |
| Packaging Dimensions             |                                                   |
| Length (mm):                     | 175                                               |
| Width (mm):                      | 157                                               |
| Height (mm):                     | 100                                               |
| Gross Weight (kg):               | 0.77                                              |
| Packaging Data                   |                                                   |
| Box Colour:                      | White Cardboard Box                               |
| Box Qty:                         | 1                                                 |
| Label Size:                      | 100 x 50                                          |
| Label Colour:                    | White Label                                       |
| Label Qty:                       | 1                                                 |
| Outer Box Dimensions (If A       | Applicable)                                       |
| Length (mm):                     |                                                   |
| Width (mm):                      | 330                                               |
| Height (mm):                     | 560                                               |
| Depth (mm):                      | 195                                               |
| Gross Weight (kg):               |                                                   |
| Barcode:                         | 5056211898726                                     |
| Product Details                  |                                                   |
| Country of Origin:               | United Kingdom                                    |
| Fitting Instruction:             | No                                                |
| Product Material:                | Brass                                             |
| Mount Type:                      | Wall, Recessed                                    |
| Outlet Elbow Supplied:           | No                                                |
| Easy Clean:                      | Not Applicable                                    |
| Head Included:                   | No                                                |
| Handset Included:                | No                                                |
| Body Jets Included:              | No                                                |
| No of Body Jets:                 | Not Applicable                                    |
| Operating Pressure (bar):        | 0.2                                               |
| Valve/Cartridge Type:            | 1/4 Turn Ceramic Disc                             |
| Flow Rates (L/min): 0.1 bar: 5.4 | 0.5 bar: 13.4 1 bar: 19.2 2 bar: 27.5 3 bar: 33.3 |
| TMV2 Approved: No                | Approval No: N/A                                  |
| TMV3 Approved: No                | Approval No: N/A                                  |
| WRAS Approved: No                | Approval No: N/A                                  |
| Head Function:                   | Not Applicable                                    |
| Handset Function:                | Not Applicable                                    |
| Body Jet Info:                   | Not Applicable                                    |
| Pipe Size:                       | 15 mm                                             |
| Pipe Centres:                    | N/A                                               |
| Colour/Finish:                   | Chrome                                            |
| Hose Included:                   | Not Applicable                                    |
| No. of Outlets:                  | 1                                                 |
|                                  |                                                   |