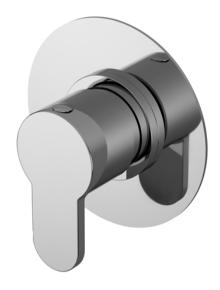

Sales Code: ARVST10 Description: Arvan Concealed Stop Tap

77

- 26 -

| <b>Product Dimensions</b>        |                                                   |
|----------------------------------|---------------------------------------------------|
| Length (mm):                     |                                                   |
| Width (mm):                      | 100                                               |
| Height (mm):                     | 100                                               |
| Depth (mm):                      | 135                                               |
| Nett Weight (kg):                | 0.77                                              |
| Packaging Dimensions             |                                                   |
| Length (mm):                     | 175                                               |
| Width (mm):                      | 157                                               |
| Height (mm):                     | 100                                               |
| Gross Weight (kg):               | 0.77                                              |
| Packaging Data                   |                                                   |
| Box Colour:                      | White Cardboard Box                               |
| Box Qty:                         | 1                                                 |
| Label Size:                      | 100 x 50                                          |
| Label Colour:                    | White Label                                       |
| Label Qty:                       | 1                                                 |
| Outer Box Dimensions (If A       | Applicable)                                       |
| Length (mm):                     |                                                   |
| Width (mm):                      | 330                                               |
| Height (mm):                     | 560                                               |
| Depth (mm):                      | 195                                               |
| Gross Weight (kg):               |                                                   |
| Barcode:                         | 5056211898726                                     |
| Product Details                  |                                                   |
| Country of Origin:               | United Kingdom                                    |
| Fitting Instruction:             | No                                                |
| Product Material:                | Brass                                             |
| Mount Type:                      | Wall, Recessed                                    |
| Outlet Elbow Supplied:           | No                                                |
| Easy Clean:                      | Not Applicable                                    |
| Head Included:                   | No                                                |
| Handset Included:                | No                                                |
| Body Jets Included:              | No                                                |
| No of Body Jets:                 | Not Applicable                                    |
| Operating Pressure (bar):        | 0.2                                               |
| Valve/Cartridge Type:            | 1/4 Turn Ceramic Disc                             |
| Flow Rates (L/min): 0.1 bar: 5.4 | 0.5 bar: 13.4 1 bar: 19.2 2 bar: 27.5 3 bar: 33.3 |
| TMV2 Approved: No                | Approval No: N/A                                  |
| TMV3 Approved: No                | Approval No: N/A                                  |
| WRAS Approved: No                | Approval No: N/A                                  |
| Head Function:                   | Not Applicable                                    |
| Handset Function:                | Not Applicable                                    |
| Body Jet Info:                   | Not Applicable                                    |
| Pipe Size:                       | 15 mm                                             |
| Pipe Centres:                    | N/A                                               |
| Colour/Finish:                   | Chrome                                            |
| Hose Included:                   | Not Applicable                                    |
| No. of Outlets:                  | 1                                                 |
|                                  |                                                   |