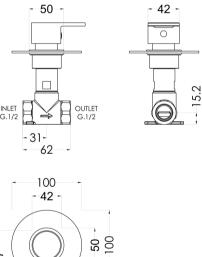

Sales Code: ARVST10 Description: Arvan Concealed Stop Tap

77

- 26 -

| <b>Product Dimensions</b>        |                                                   |
|----------------------------------|---------------------------------------------------|
| Length (mm):                     |                                                   |
| Width (mm):                      | 100                                               |
| Height (mm):                     | 100                                               |
| Depth (mm):                      | 135                                               |
| Nett Weight (kg):                | 0.77                                              |
| Packaging Dimensions             |                                                   |
| Length (mm):                     | 175                                               |
| Width (mm):                      | 157                                               |
| Height (mm):                     | 100                                               |
| Gross Weight (kg):               | 0.77                                              |
| Packaging Data                   |                                                   |
| Box Colour:                      | White Cardboard Box                               |
| Box Qty:                         | 1                                                 |
| Label Size:                      | 100 x 50                                          |
| Label Colour:                    | White Label                                       |
| Label Qty:                       | 1                                                 |
| Outer Box Dimensions (If A       | Applicable)                                       |
| Length (mm):                     |                                                   |
| Width (mm):                      | 330                                               |
| Height (mm):                     | 560                                               |
| Depth (mm):                      | 195                                               |
| Gross Weight (kg):               |                                                   |
| Barcode:                         | 5056211898726                                     |
| Product Details                  |                                                   |
| Country of Origin:               | United Kingdom                                    |
| Fitting Instruction:             | No                                                |
| Product Material:                | Brass                                             |
| Mount Type:                      | Wall, Recessed                                    |
| Outlet Elbow Supplied:           | No                                                |
| Easy Clean:                      | Not Applicable                                    |
| Head Included:                   | No                                                |
| Handset Included:                | No                                                |
| Body Jets Included:              | No                                                |
| No of Body Jets:                 | Not Applicable                                    |
| Operating Pressure (bar):        | 0.2                                               |
| Valve/Cartridge Type:            | 1/4 Turn Ceramic Disc                             |
| Flow Rates (L/min): 0.1 bar: 5.4 | 0.5 bar: 13.4 1 bar: 19.2 2 bar: 27.5 3 bar: 33.3 |
| TMV2 Approved: No                | Approval No: N/A                                  |
| TMV3 Approved: No                | Approval No: N/A                                  |
| WRAS Approved: No                | Approval No: N/A                                  |
| Head Function:                   | Not Applicable                                    |
| Handset Function:                | Not Applicable                                    |
| Body Jet Info:                   | Not Applicable                                    |
| Pipe Size:                       | 15 mm                                             |
| Pipe Centres:                    | N/A                                               |
| Colour/Finish:                   | Chrome                                            |
| Hose Included:                   | Not Applicable                                    |
| No. of Outlets:                  | 1                                                 |
|                                  |                                                   |