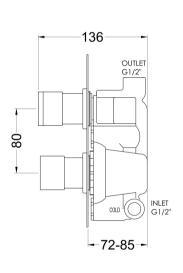

Sales Code: ARVTW01 Description: Arvan Twin Thermostatic Valve

| Length (mm):                     |                                           |
|----------------------------------|-------------------------------------------|
| Width (mm):                      | 80                                        |
| Height (mm):                     | 215                                       |
| Depth (mm):                      | 136                                       |
| Nett Weight (kg):                | 2.57                                      |
| Packaging Dimensions             |                                           |
| Length (mm):                     | 250                                       |
| Width (mm):                      | 240                                       |
| Height (mm):                     | 110                                       |
| Gross Weight (kg):               | 2.57                                      |
| Packaging Data                   |                                           |
| Box Colour:                      | White Cardboard Box                       |
| Box Oty:                         | 1                                         |
| Label Size:                      | 100 x 50                                  |
| Label Colour:                    | White Label                               |
| Label Qty:                       | 1                                         |
| Outer Box Dimensions (If A       | <del>_</del>                              |
| Length (mm):                     |                                           |
| Width (mm):                      | 360                                       |
| Height (mm):                     | 500                                       |
| Depth (mm):                      | 280                                       |
| Gross Weight (kg):               | 15                                        |
| Barcode:                         | 5056211898672                             |
| Product Details                  |                                           |
| Country of Origin:               | China                                     |
| Fitting Instruction:             | No                                        |
| Product Material:                | Brass/ABS                                 |
| Mount Type:                      | Recessed, Wall                            |
| Outlet Elbow Supplied:           | No No                                     |
| Easy Clean:                      | Not Applicable                            |
| Head Included:                   | No                                        |
| Handset Included:                | No                                        |
| Body Jets Included:              | Not Applicable                            |
| No of Body Jets:                 | Not Applicable                            |
| Operating Pressure (bar):        | 0.1                                       |
| Valve/Cartridge Type:            | 1/4 Turn Ceramic Disc                     |
| Flow Rates (L/min): 0.1 bar: 5.5 | 0.5 bar: 14 1 bar: 20 2 bar: 29 3 bar: 44 |
| TMV2 Approved: No                | Approval No: N/A                          |
| TMV3 Approved: No                | Approval No: N/A                          |
| WRAS Approved: Yes               | Approval No: 2204707                      |
| Head Function:                   | Not Applicable                            |
| Handset Function:                | Not Applicable                            |
| Body Jet Info:                   | Not Applicable                            |
| Pipe Size:                       | 15 mm                                     |
| Pipe Centres:                    | N/A                                       |
| Colour/Finish:                   | Chrome                                    |
| Hose Included:                   | Not Applicable                            |
| No. of Outlets:                  | 1                                         |