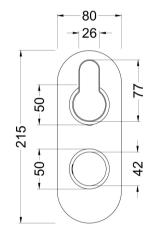

Sales Code: ARVTW01 Description: Arvan Twin Thermostatic Valve

| Length (mm):                     |                                           |
|----------------------------------|-------------------------------------------|
| Width (mm):                      | 80                                        |
| Height (mm):                     | 215                                       |
| Depth (mm):                      | 136                                       |
| Nett Weight (kg):                | 2.57                                      |
| Packaging Dimensions             |                                           |
| Length (mm):                     | 250                                       |
| Width (mm):                      | 240                                       |
| Height (mm):                     | 110                                       |
| Gross Weight (kg):               | 2.57                                      |
| Packaging Data                   |                                           |
| Box Colour:                      | White Cardboard Box                       |
| Box Oty:                         | 1                                         |
| Label Size:                      | 100 x 50                                  |
| Label Colour:                    | White Label                               |
| Label Qty:                       | 1                                         |
| Outer Box Dimensions (If A       | <del>_</del>                              |
| Length (mm):                     |                                           |
| Width (mm):                      | 360                                       |
| Height (mm):                     | 500                                       |
| Depth (mm):                      | 280                                       |
| Gross Weight (kg):               | 15                                        |
| Barcode:                         | 5056211898672                             |
| Product Details                  |                                           |
| Country of Origin:               | China                                     |
| Fitting Instruction:             | No                                        |
| Product Material:                | Brass/ABS                                 |
| Mount Type:                      | Recessed, Wall                            |
| Outlet Elbow Supplied:           | No No                                     |
| Easy Clean:                      | Not Applicable                            |
| Head Included:                   | No                                        |
| Handset Included:                | No                                        |
| Body Jets Included:              | Not Applicable                            |
| No of Body Jets:                 | Not Applicable                            |
| Operating Pressure (bar):        | 0.1                                       |
| Valve/Cartridge Type:            | 1/4 Turn Ceramic Disc                     |
| Flow Rates (L/min): 0.1 bar: 5.5 | 0.5 bar: 14 1 bar: 20 2 bar: 29 3 bar: 44 |
| TMV2 Approved: No                | Approval No: N/A                          |
| TMV3 Approved: No                | Approval No: N/A                          |
| WRAS Approved: Yes               | Approval No: 2204707                      |
| Head Function:                   | Not Applicable                            |
| Handset Function:                | Not Applicable                            |
| Body Jet Info:                   | Not Applicable                            |
| Pipe Size:                       | 15 mm                                     |
| Pipe Centres:                    | N/A                                       |
| Colour/Finish:                   | Chrome                                    |
| Hose Included:                   | Not Applicable                            |
| No. of Outlets:                  | 1                                         |