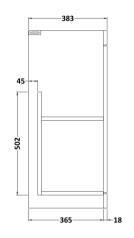

## **Packaging Details**

Barcode: 5056462621241

Sales Code: MOC602 Description: 500 Floor Standing 2-Door Basin Unit

Handle Type:

| <b>Product Dimensions</b>            |                              |  |  |  |
|--------------------------------------|------------------------------|--|--|--|
| Height (mm):                         | 865                          |  |  |  |
| Width (mm):                          | 500                          |  |  |  |
| Depth (mm):                          | 383                          |  |  |  |
| Nett Weight (kg):                    | 18.5                         |  |  |  |
| Packaging Dimensions                 |                              |  |  |  |
| Height (mm):                         | 900                          |  |  |  |
| Width (mm):                          | 530                          |  |  |  |
| Depth (mm):                          | 410                          |  |  |  |
| Gross Weight (kg):                   | 19                           |  |  |  |
| Packaging Data                       |                              |  |  |  |
| Box Colour:                          | Brown Cardboard Box          |  |  |  |
| Box Qty:                             | 1                            |  |  |  |
| Label Size:                          | 100 x 50                     |  |  |  |
| Label Colour:                        | White Label                  |  |  |  |
| Label Qty:                           | 2                            |  |  |  |
| Outer Box Dimensions (If Applicable) |                              |  |  |  |
| Height (mm):                         |                              |  |  |  |
| Width (mm):                          |                              |  |  |  |
| Depth (mm):                          |                              |  |  |  |
| Gross Weight (kg):                   |                              |  |  |  |
| Barcode:                             | 5055275881316                |  |  |  |
| <b>Product Details</b>               |                              |  |  |  |
| Country of Origin:                   | United Kingdom               |  |  |  |
| Fitting Instruction:                 | No                           |  |  |  |
| CE & UKCA:                           | N/A                          |  |  |  |
| FSC Certified Materials:             | Yes                          |  |  |  |
| Colour:                              | Natural Oak                  |  |  |  |
| Construction Method:                 | Cam & Wood Dowel             |  |  |  |
| Construction Type:                   | Rigid                        |  |  |  |
| Cabinet Finish:                      | MFC Textured Woodgrain       |  |  |  |
| Fascia Finish:                       | MFC Textured Woodgrain       |  |  |  |
| Cabinet Thickness (mm):              | 18                           |  |  |  |
| Fascia Thickness (mm):               | 18                           |  |  |  |
| Drawer Included:                     | No                           |  |  |  |
| Drawer Type:                         | Not Applicable               |  |  |  |
| No of Shelves:                       | 1                            |  |  |  |
| Hinge Type:                          | 95 Degree Clip-On Soft Close |  |  |  |
| Hinge Included:                      | Yes, Supplied                |  |  |  |
| Adjustable Legs:                     | No, Not Required             |  |  |  |
| Fixings Included:                    | Yes                          |  |  |  |
| Handle Style:                        | Contemporary                 |  |  |  |
| Waste Shroud:                        | No                           |  |  |  |
| Handle Included:                     | Yes, Supplied                |  |  |  |