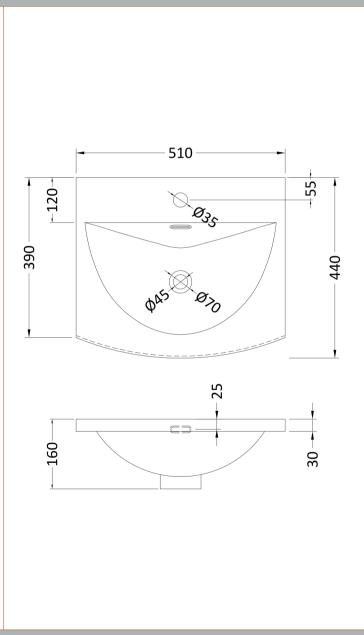

D-Shape

Sales Code: NVM042 Description: 500 Curved Basin 1Th

| Product Dime                                                    | nsions                                                 |                   |                               |  |
|-----------------------------------------------------------------|--------------------------------------------------------|-------------------|-------------------------------|--|
| Height (mm):                                                    |                                                        | 160               |                               |  |
| Width (mm):                                                     |                                                        | 510               |                               |  |
| Depth (mm):                                                     |                                                        | 440               |                               |  |
| Nett Weight (kg)                                                |                                                        | 9                 |                               |  |
| Packaging Dir                                                   |                                                        |                   |                               |  |
| Height (mm):                                                    |                                                        | 190               |                               |  |
| Width (mm):                                                     |                                                        | 530               |                               |  |
| Depth (mm):                                                     |                                                        | 415               |                               |  |
| Gross Weight (kg                                                | g):                                                    | 9.5               |                               |  |
| Packaging Da                                                    | ta                                                     |                   |                               |  |
| Box Colour:                                                     |                                                        | Brown Card        | board Box - Printed           |  |
| Box Qty:                                                        |                                                        | 1                 |                               |  |
| Label Size:                                                     |                                                        | 100 x 50          |                               |  |
| Label Colour:                                                   |                                                        | White Label       |                               |  |
| Label Qty:                                                      |                                                        | 2                 |                               |  |
| Outer Box Dir                                                   | nensions (If Appli                                     | cable)            |                               |  |
| Height (mm):                                                    |                                                        |                   |                               |  |
| Width (mm):                                                     |                                                        |                   |                               |  |
| Depth (mm):                                                     |                                                        |                   |                               |  |
| Gross Weight (kg                                                | g):                                                    |                   |                               |  |
| Barcode:                                                        | !                                                      | 5056462620        | 985                           |  |
| <b>Product Detai</b>                                            | ls                                                     |                   |                               |  |
| Country of Origin                                               | n:                                                     | China             |                               |  |
| Fitting Instructio                                              | n: I                                                   | No                |                               |  |
| Certification: CI                                               | E & UKCA: No V                                         | WRAS: N/A         | WRAS No: N/A                  |  |
| Product Material                                                | : '                                                    | Vitreous Chi      | na                            |  |
| Fixing Supplied:                                                | l                                                      | No                |                               |  |
|                                                                 |                                                        |                   |                               |  |
| Pans/Bidets:                                                    | Trap Style: Not App                                    | olicable          | Includes Seat: Not Applicable |  |
| Seats:                                                          | Seat Type: Not App                                     | licable           | Material: Not Applicable      |  |
|                                                                 | Function: Not Applicable Hinge Type: Not Applicable    |                   |                               |  |
|                                                                 | Hinge Material: Not                                    |                   |                               |  |
|                                                                 |                                                        | p p · · · · · · · |                               |  |
| Cisterns: Operating Type: Not Applicable Fittings: Not Applicab |                                                        |                   |                               |  |
| Cisteriis:                                                      | Lever Type: Not Applicable  Lever Type: Not Applicable |                   |                               |  |
|                                                                 | Level Type. Not Ap                                     | Pileabie          |                               |  |
| Basins:                                                         | Tap Hole: One Tapl                                     | hole              | Chain Stay Hole: No           |  |
|                                                                 | Template: Not Requ                                     |                   | Waste Type Req: Slotted       |  |
|                                                                 | Overflow Inc: Yes                                      |                   | Overflow Cover: Yes           |  |
|                                                                 | Inner Bowl Depth (mm): 125mm                           |                   |                               |  |
|                                                                 | miner bowr Deptii (ii                                  | <i>)</i> . 125MN  | 1                             |  |