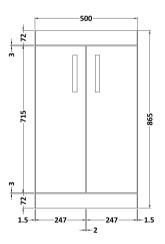

## **Packaging Details**

Barcode: 5056462621241

Sales Code: MOC602 Description: 500 Floor Standing 2-Door Basin Unit

Handle Type:

| <b>Product Dimensions</b>            |                              |  |  |  |
|--------------------------------------|------------------------------|--|--|--|
| Height (mm):                         | 865                          |  |  |  |
| Width (mm):                          | 500                          |  |  |  |
| Depth (mm):                          | 383                          |  |  |  |
| Nett Weight (kg):                    | 18.5                         |  |  |  |
| Packaging Dimensions                 |                              |  |  |  |
| Height (mm):                         | 900                          |  |  |  |
| Width (mm):                          | 530                          |  |  |  |
| Depth (mm):                          | 410                          |  |  |  |
| Gross Weight (kg):                   | 19                           |  |  |  |
| Packaging Data                       |                              |  |  |  |
| Box Colour:                          | Brown Cardboard Box          |  |  |  |
| Box Qty:                             | 1                            |  |  |  |
| Label Size:                          | 100 x 50                     |  |  |  |
| Label Colour:                        | White Label                  |  |  |  |
| Label Qty:                           | 2                            |  |  |  |
| Outer Box Dimensions (If Applicable) |                              |  |  |  |
| Height (mm):                         |                              |  |  |  |
| Width (mm):                          |                              |  |  |  |
| Depth (mm):                          |                              |  |  |  |
| Gross Weight (kg):                   |                              |  |  |  |
| Barcode:                             | 5055275881316                |  |  |  |
| <b>Product Details</b>               |                              |  |  |  |
| Country of Origin:                   | United Kingdom               |  |  |  |
| Fitting Instruction:                 | No                           |  |  |  |
| CE & UKCA:                           | N/A                          |  |  |  |
| FSC Certified Materials:             | Yes                          |  |  |  |
| Colour:                              | Natural Oak                  |  |  |  |
| Construction Method:                 | Cam & Wood Dowel             |  |  |  |
| Construction Type:                   | Rigid                        |  |  |  |
| Cabinet Finish:                      | MFC Textured Woodgrain       |  |  |  |
| Fascia Finish:                       | MFC Textured Woodgrain       |  |  |  |
| Cabinet Thickness (mm):              | 18                           |  |  |  |
| Fascia Thickness (mm):               | 18                           |  |  |  |
| Drawer Included:                     | No                           |  |  |  |
| Drawer Type:                         | Not Applicable               |  |  |  |
| No of Shelves:                       | 1                            |  |  |  |
| Hinge Type:                          | 95 Degree Clip-On Soft Close |  |  |  |
| Hinge Included:                      | Yes, Supplied                |  |  |  |
| Adjustable Legs:                     | No, Not Required             |  |  |  |
| Fixings Included:                    | Yes                          |  |  |  |
| Handle Style:                        | Contemporary                 |  |  |  |
| Waste Shroud:                        | No                           |  |  |  |
| Handle Included:                     | Yes, Supplied                |  |  |  |