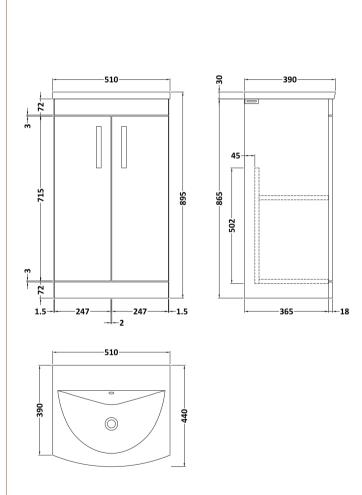

## **Packaging Details**

Barcode: 5056462621241

Sales Code: MOC602 Description: 500 Floor Standing 2-Door Basin Unit

Handle Type:

| <b>Product Dimensions</b>            |                              |  |  |  |
|--------------------------------------|------------------------------|--|--|--|
| Height (mm):                         | 865                          |  |  |  |
| Width (mm):                          | 500                          |  |  |  |
| Depth (mm):                          | 383                          |  |  |  |
| Nett Weight (kg):                    | 18.5                         |  |  |  |
| Packaging Dimensions                 |                              |  |  |  |
| Height (mm):                         | 900                          |  |  |  |
| Width (mm):                          | 530                          |  |  |  |
| Depth (mm):                          | 410                          |  |  |  |
| Gross Weight (kg):                   | 19                           |  |  |  |
| Packaging Data                       |                              |  |  |  |
| Box Colour:                          | Brown Cardboard Box          |  |  |  |
| Box Qty:                             | 1                            |  |  |  |
| Label Size:                          | 100 x 50                     |  |  |  |
| Label Colour:                        | White Label                  |  |  |  |
| Label Qty:                           | 2                            |  |  |  |
| Outer Box Dimensions (If Applicable) |                              |  |  |  |
| Height (mm):                         |                              |  |  |  |
| Width (mm):                          |                              |  |  |  |
| Depth (mm):                          |                              |  |  |  |
| Gross Weight (kg):                   |                              |  |  |  |
| Barcode:                             | 5055275881316                |  |  |  |
| <b>Product Details</b>               |                              |  |  |  |
| Country of Origin:                   | United Kingdom               |  |  |  |
| Fitting Instruction:                 | No                           |  |  |  |
| CE & UKCA:                           | N/A                          |  |  |  |
| FSC Certified Materials:             | Yes                          |  |  |  |
| Colour:                              | Natural Oak                  |  |  |  |
| Construction Method:                 | Cam & Wood Dowel             |  |  |  |
| Construction Type:                   | Rigid                        |  |  |  |
| Cabinet Finish:                      | MFC Textured Woodgrain       |  |  |  |
| Fascia Finish:                       | MFC Textured Woodgrain       |  |  |  |
| Cabinet Thickness (mm):              | 18                           |  |  |  |
| Fascia Thickness (mm):               | 18                           |  |  |  |
| Drawer Included:                     | No                           |  |  |  |
| Drawer Type:                         | Not Applicable               |  |  |  |
| No of Shelves:                       | 1                            |  |  |  |
| Hinge Type:                          | 95 Degree Clip-On Soft Close |  |  |  |
| Hinge Included:                      | Yes, Supplied                |  |  |  |
| Adjustable Legs:                     | No, Not Required             |  |  |  |
| Fixings Included:                    | Yes                          |  |  |  |
| Handle Style:                        | Contemporary                 |  |  |  |
| Waste Shroud:                        | No                           |  |  |  |
| Handle Included:                     | Yes, Supplied                |  |  |  |

D-Shape

Sales Code: NVM042 Description: 500 Curved Basin 1Th

| Product Dime                                                    | nsions                                                 |                   |                               |  |
|-----------------------------------------------------------------|--------------------------------------------------------|-------------------|-------------------------------|--|
| Height (mm):                                                    |                                                        | 160               |                               |  |
| Width (mm):                                                     |                                                        | 510               |                               |  |
| Depth (mm):                                                     |                                                        | 440               |                               |  |
| Nett Weight (kg)                                                |                                                        | 9                 |                               |  |
| Packaging Dir                                                   |                                                        |                   |                               |  |
| Height (mm):                                                    |                                                        | 190               |                               |  |
| Width (mm):                                                     |                                                        | 530               |                               |  |
| Depth (mm):                                                     |                                                        | 415               |                               |  |
| Gross Weight (kg                                                | g):                                                    | 9.5               |                               |  |
| Packaging Da                                                    | ta                                                     |                   |                               |  |
| Box Colour:                                                     |                                                        | Brown Card        | board Box - Printed           |  |
| Box Qty:                                                        |                                                        | 1                 |                               |  |
| Label Size:                                                     |                                                        | 100 x 50          |                               |  |
| Label Colour:                                                   |                                                        | White Label       |                               |  |
| Label Qty:                                                      |                                                        | 2                 |                               |  |
| Outer Box Dir                                                   | nensions (If Appli                                     | cable)            |                               |  |
| Height (mm):                                                    |                                                        |                   |                               |  |
| Width (mm):                                                     |                                                        |                   |                               |  |
| Depth (mm):                                                     |                                                        |                   |                               |  |
| Gross Weight (kg                                                | g):                                                    |                   |                               |  |
| Barcode:                                                        | !                                                      | 5056462620        | 985                           |  |
| <b>Product Detai</b>                                            | ls                                                     |                   |                               |  |
| Country of Origin                                               | n:                                                     | China             |                               |  |
| Fitting Instructio                                              | n: I                                                   | No                |                               |  |
| Certification: CI                                               | E & UKCA: No V                                         | WRAS: N/A         | WRAS No: N/A                  |  |
| Product Material                                                | : '                                                    | Vitreous Chi      | na                            |  |
| Fixing Supplied:                                                | l                                                      | No                |                               |  |
|                                                                 |                                                        |                   |                               |  |
| Pans/Bidets:                                                    | Trap Style: Not App                                    | olicable          | Includes Seat: Not Applicable |  |
| Seats:                                                          | Seat Type: Not App                                     | licable           | Material: Not Applicable      |  |
|                                                                 | Function: Not Applicable Hinge Type: Not Applicable    |                   |                               |  |
|                                                                 | Hinge Material: Not                                    |                   |                               |  |
|                                                                 |                                                        | p p · · · · · · · |                               |  |
| Cisterns: Operating Type: Not Applicable Fittings: Not Applicab |                                                        |                   |                               |  |
| Cisteriis:                                                      | Lever Type: Not Applicable  Lever Type: Not Applicable |                   |                               |  |
|                                                                 | Level Type. Not Ap                                     | Pileabie          |                               |  |
| Basins:                                                         | Tap Hole: One Tapl                                     | hole              | Chain Stay Hole: No           |  |
|                                                                 | Template: Not Requ                                     |                   | Waste Type Req: Slotted       |  |
|                                                                 | Overflow Inc: Yes                                      |                   | Overflow Cover: Yes           |  |
|                                                                 | Inner Bowl Depth (mm): 125mm                           |                   |                               |  |
|                                                                 | miner bowr Deptii (ii                                  | <i>)</i> . 125MN  | 1                             |  |