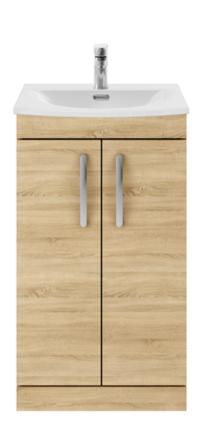

Sales Code: ATH003G Description: 500 Fs 2-Door Vanity & Basin 4

## **Packaging Details**

Barcode: 5056462621241

Sales Code: MOC602 Description: 500 Floor Standing 2-Door Basin Unit

Handle Type:

| <b>Product Dimensions</b>            |                              |  |  |  |
|--------------------------------------|------------------------------|--|--|--|
| Height (mm):                         | 865                          |  |  |  |
| Width (mm):                          | 500                          |  |  |  |
| Depth (mm):                          | 383                          |  |  |  |
| Nett Weight (kg):                    | 18.5                         |  |  |  |
| Packaging Dimensions                 |                              |  |  |  |
| Height (mm):                         | 900                          |  |  |  |
| Width (mm):                          | 530                          |  |  |  |
| Depth (mm):                          | 410                          |  |  |  |
| Gross Weight (kg):                   | 19                           |  |  |  |
| Packaging Data                       |                              |  |  |  |
| Box Colour:                          | Brown Cardboard Box          |  |  |  |
| Box Qty:                             | 1                            |  |  |  |
| Label Size:                          | 100 x 50                     |  |  |  |
| Label Colour:                        | White Label                  |  |  |  |
| Label Qty:                           | 2                            |  |  |  |
| Outer Box Dimensions (If Applicable) |                              |  |  |  |
| Height (mm):                         |                              |  |  |  |
| Width (mm):                          |                              |  |  |  |
| Depth (mm):                          |                              |  |  |  |
| Gross Weight (kg):                   |                              |  |  |  |
| Barcode:                             | 5055275881316                |  |  |  |
| <b>Product Details</b>               |                              |  |  |  |
| Country of Origin:                   | United Kingdom               |  |  |  |
| Fitting Instruction:                 | No                           |  |  |  |
| CE & UKCA:                           | N/A                          |  |  |  |
| FSC Certified Materials:             | Yes                          |  |  |  |
| Colour:                              | Natural Oak                  |  |  |  |
| Construction Method:                 | Cam & Wood Dowel             |  |  |  |
| Construction Type:                   | Rigid                        |  |  |  |
| Cabinet Finish:                      | MFC Textured Woodgrain       |  |  |  |
| Fascia Finish:                       | MFC Textured Woodgrain       |  |  |  |
| Cabinet Thickness (mm):              | 18                           |  |  |  |
| Fascia Thickness (mm):               | 18                           |  |  |  |
| Drawer Included:                     | No                           |  |  |  |
| Drawer Type:                         | Not Applicable               |  |  |  |
| No of Shelves:                       | 1                            |  |  |  |
| Hinge Type:                          | 95 Degree Clip-On Soft Close |  |  |  |
| Hinge Included:                      | Yes, Supplied                |  |  |  |
| Adjustable Legs:                     | No, Not Required             |  |  |  |
| Fixings Included:                    | Yes                          |  |  |  |
| Handle Style:                        | Contemporary                 |  |  |  |
| Waste Shroud:                        | No                           |  |  |  |
| Handle Included:                     | Yes, Supplied                |  |  |  |