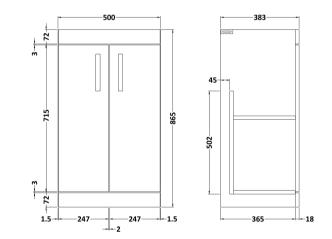

## TECHNICAL DATA SHEET

ROXOR

Sales Code: MOE102

| Product Dimensions         |                               |
|----------------------------|-------------------------------|
| Height (mm):               | 865                           |
| Width (mm):                | 500                           |
| Depth (mm):                | 383                           |
| Nett Weight (kg):          | 18.5                          |
| Packaging Dimensions       |                               |
| Height (mm):               | 900                           |
| Width (mm):                | 530                           |
| Depth (mm):                | 410                           |
| Gross Weight (kg):         | 19                            |
| Packaging Data             |                               |
| Box Colour:                | Brown Cardboard Box - Printed |
| Box Qty:                   | 0                             |
| Label Size:                | 0 x 0                         |
| Label Colour:              | White Label                   |
| Label Qty:                 | 2                             |
| Outer Box Dimensions (If A | applicable)                   |
| Height (mm):               |                               |
| Width (mm):                |                               |
| Depth (mm):                |                               |
| Gross Weight (kg):         |                               |
| Barcode:                   | 5055275880999                 |
| Product Details            |                               |
| Country of Origin:         | China                         |
| Fitting Instruction:       | No                            |
| CE & UKCA:                 | N/A                           |
| FSC Certified Materials:   | Yes                           |
| Colour:                    | Gloss White                   |
| Construction Method:       | Cam & Wood Dowel              |
| Construction Type:         | Rigid                         |
| Cabinet Finish:            | MFC Painted Gloss             |
| Fascia Finish:             | Mdf Painted Gloss             |
| Cabinet Thickness (mm):    | 16                            |
| Fascia Thickness (mm):     | 18                            |
| Drawer Included:           | No                            |
| Drawer Type:               | Not Applicable                |
| No of Shelves:             | 1                             |
| Hinge Type:                | 95 Degree Clip-On Soft Close  |
| Hinge Included:            | Yes, Supplied                 |
| Adjustable Legs:           | No, Not Required              |
| Fixings Included:          | Yes                           |
| Handle Style:              | Contemporary                  |
| Waste Shroud:              | No                            |
| Handle Included:           | Yes, Supplied                 |
| Handle Type:               | D-Shape                       |