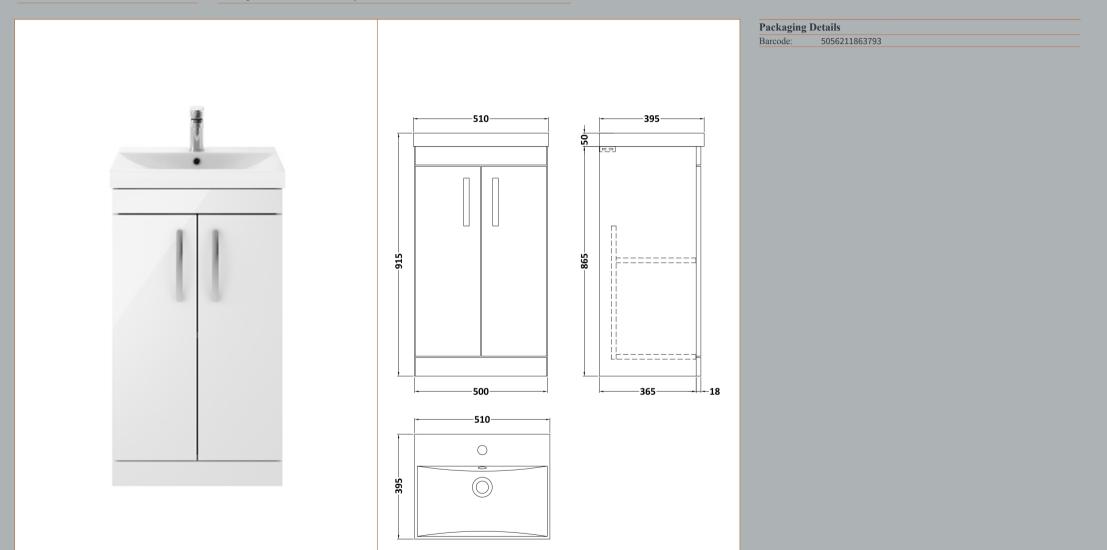

## TECHNICAL DATA SHEET

**Description:** 500 Fs 2-Door Vanity & Basin 3

## TECHNICAL DATA SHEET

ROXOR

Sales Code: MOE102

| Product Dimensions         |                               |
|----------------------------|-------------------------------|
| Height (mm):               | 865                           |
| Width (mm):                | 500                           |
| Depth (mm):                | 383                           |
| Nett Weight (kg):          | 18.5                          |
| Packaging Dimensions       |                               |
| Height (mm):               | 900                           |
| Width (mm):                | 530                           |
| Depth (mm):                | 410                           |
| Gross Weight (kg):         | 19                            |
| Packaging Data             |                               |
| Box Colour:                | Brown Cardboard Box - Printed |
| Box Qty:                   | 0                             |
| Label Size:                | 0 x 0                         |
| Label Colour:              | White Label                   |
| Label Qty:                 | 2                             |
| Outer Box Dimensions (If A | applicable)                   |
| Height (mm):               |                               |
| Width (mm):                |                               |
| Depth (mm):                |                               |
| Gross Weight (kg):         |                               |
| Barcode:                   | 5055275880999                 |
| Product Details            |                               |
| Country of Origin:         | China                         |
| Fitting Instruction:       | No                            |
| CE & UKCA:                 | N/A                           |
| FSC Certified Materials:   | Yes                           |
| Colour:                    | Gloss White                   |
| Construction Method:       | Cam & Wood Dowel              |
| Construction Type:         | Rigid                         |
| Cabinet Finish:            | MFC Painted Gloss             |
| Fascia Finish:             | Mdf Painted Gloss             |
| Cabinet Thickness (mm):    | 16                            |
| Fascia Thickness (mm):     | 18                            |
| Drawer Included:           | No                            |
| Drawer Type:               | Not Applicable                |
| No of Shelves:             | 1                             |
| Hinge Type:                | 95 Degree Clip-On Soft Close  |
| Hinge Included:            | Yes, Supplied                 |
| Adjustable Legs:           | No, Not Required              |
| Fixings Included:          | Yes                           |
| Handle Style:              | Contemporary                  |
| Waste Shroud:              | No                            |
| Handle Included:           | Yes, Supplied                 |
| Handle Type:               | D-Shape                       |

ROXOR

Sales Code: NVM032

**Description:** 500 Thin Edged Basin 1Th

| Product Dime                           | isions                                                                                |  |  |
|----------------------------------------|---------------------------------------------------------------------------------------|--|--|
| Height (mm):                           | 170                                                                                   |  |  |
| Width (mm):                            | 510                                                                                   |  |  |
| Depth (mm):                            | 395                                                                                   |  |  |
| Nett Weight (kg):                      |                                                                                       |  |  |
| Packaging Din                          | nensions                                                                              |  |  |
| Height (mm):                           | 190                                                                                   |  |  |
| Width (mm):                            | 530                                                                                   |  |  |
| Depth (mm):                            | 415                                                                                   |  |  |
| Gross Weight (kg                       |                                                                                       |  |  |
| Packaging Dat                          |                                                                                       |  |  |
| Box Colour:                            | Brown Cardboard Box - Printed                                                         |  |  |
| Box Qty:                               | 1                                                                                     |  |  |
| Label Size:                            | 100 x 50                                                                              |  |  |
| Label Colour:                          | White Label                                                                           |  |  |
| Label Qty:                             | 2                                                                                     |  |  |
|                                        | nensions (If Applicable)                                                              |  |  |
| Height (mm):                           |                                                                                       |  |  |
| Width (mm):                            |                                                                                       |  |  |
| Depth (mm):                            |                                                                                       |  |  |
| Gross Weight (kg                       |                                                                                       |  |  |
| Barcode:                               | 5056211853411                                                                         |  |  |
| Product Detail                         |                                                                                       |  |  |
| Country of Origin                      |                                                                                       |  |  |
| Fitting Instruction                    |                                                                                       |  |  |
| Certification: CE<br>Product Material: |                                                                                       |  |  |
|                                        |                                                                                       |  |  |
| Fixing Supplied:                       | No                                                                                    |  |  |
| Pans/Bidets:                           | Trap Style: Not Applicable Includes Seat: Not Applicable                              |  |  |
|                                        |                                                                                       |  |  |
| Seats:                                 | Seat Type: Not Applicable Material: Not Applicable                                    |  |  |
|                                        | Function: Not Applicable Hinge Type: Not Applicable                                   |  |  |
|                                        | Hinge Material: Not Applicable                                                        |  |  |
| Cistoma                                | Operating Type: Not Applicable Eittinger Net Applicable                               |  |  |
| Cisterns:                              | Operating Type: Not Applicable Fittings: Not Applicable<br>Lever Type: Not Applicable |  |  |
|                                        | сечентуре: постаррисарте                                                              |  |  |
| Basins:                                | Tap Hole: One Taphole Chain Stay Hole: No                                             |  |  |
|                                        | Template: Not Required Waste Type Reg: Slotted                                        |  |  |
|                                        | Overflow Inc: Yes Overflow Cover: Yes                                                 |  |  |
|                                        | Inner Bowl Depth (mm): 125mm                                                          |  |  |