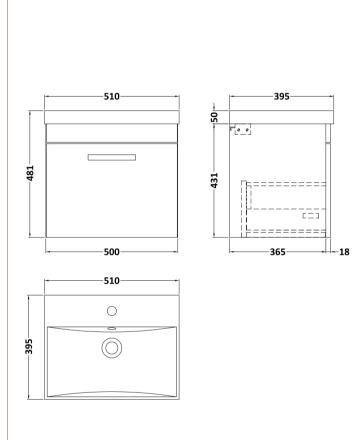

## **Packaging Details**

Barcode: 5056211863823

Sales Code: MOD582 Description: 500 Wall Hung Single Drawer Basin Unit

Handle Type:

| <b>Product Dimensions</b>       |                           |     |  |
|---------------------------------|---------------------------|-----|--|
| Height (mm):                    | 430                       | 430 |  |
| Width (mm):                     | 500                       |     |  |
| Depth (mm):                     | 383                       |     |  |
| Nett Weight (kg):               | 12                        |     |  |
| <b>Packaging Dimensions</b>     |                           |     |  |
| Height (mm):                    | 450                       |     |  |
| Width (mm):                     | 520                       |     |  |
| Depth (mm):                     | 405                       |     |  |
| Gross Weight (kg):              | 12.5                      |     |  |
| Packaging Data                  |                           |     |  |
| Box Colour:                     | Brown Cardboard Box       |     |  |
| Box Qty:                        | 1                         |     |  |
| Label Size:                     | 100 x 50                  |     |  |
| Label Colour:                   | White Label               |     |  |
| Label Qty:                      | 2                         |     |  |
| <b>Outer Box Dimensions (If</b> | Applicable)               |     |  |
| Height (mm):                    |                           |     |  |
| Width (mm):                     |                           |     |  |
| Depth (mm):                     |                           |     |  |
| Gross Weight (kg):              |                           |     |  |
| Barcode:                        | 5055275825419             |     |  |
| <b>Product Details</b>          |                           |     |  |
| Country of Origin:              | United Kingdom            |     |  |
| Fitting Instruction:            | No                        |     |  |
| CE & UKCA:                      | N/A                       |     |  |
| FSC Certified Materials:        | Yes                       |     |  |
| Colour:                         | Anthracite Woodgrain      |     |  |
| Construction Method:            | Cam & Wood Dowel          |     |  |
| Construction Type:              | Rigid                     |     |  |
| Cabinet Finish:                 | MFC Textured Woodgrain    |     |  |
| Fascia Finish:                  | MFC Textured Woodgrain    |     |  |
| Cabinet Thickness (mm):         | 18                        |     |  |
| Fascia Thickness (mm):          | 18                        |     |  |
| Drawer Included:                | Yes                       |     |  |
| Drawer Type:                    | 80mm High Metal Softclose |     |  |
| No of Shelves:                  | 0                         |     |  |
| Hinge Type:                     | Not Applicable            |     |  |
| Hinge Included:                 | Not Applicable            |     |  |
| Adjustable Legs:                | No, Not Required          |     |  |
| Fixings Included:               | Yes                       |     |  |
| Handle Style:                   | Contemporary              |     |  |
| Waste Shroud:                   | Yes                       |     |  |
| Handle Included:                | Yes, Supplied             |     |  |

D-Shape

Sales Code: NVM032 Description: 500 Thin Edged Basin 1Th

| Product Dime                                                                                | nsions                                   |                              |  |
|---------------------------------------------------------------------------------------------|------------------------------------------|------------------------------|--|
| Height (mm):                                                                                | 170                                      |                              |  |
| Width (mm):                                                                                 | 510                                      |                              |  |
| Depth (mm):                                                                                 | 395                                      |                              |  |
| Nett Weight (kg):                                                                           |                                          |                              |  |
| Packaging Din                                                                               |                                          |                              |  |
| Height (mm):                                                                                | 190                                      |                              |  |
| Width (mm):                                                                                 | 530                                      |                              |  |
| Depth (mm):                                                                                 | 415                                      | 415                          |  |
| Gross Weight (kg                                                                            | g): 10                                   | 10                           |  |
| Packaging Dat                                                                               | ta                                       |                              |  |
| Box Colour:                                                                                 | Brown Cardboa                            | ard Box - Printed            |  |
| Box Qty:                                                                                    | 1                                        |                              |  |
| Label Size:                                                                                 | 100 x 50                                 |                              |  |
| Label Colour:                                                                               | White Label                              | White Label                  |  |
| Label Qty:                                                                                  | 2                                        | 2                            |  |
| <b>Outer Box Din</b>                                                                        | nensions (If Applicable)                 |                              |  |
| Height (mm):                                                                                |                                          |                              |  |
| Width (mm):                                                                                 |                                          |                              |  |
| Depth (mm):                                                                                 |                                          |                              |  |
| Gross Weight (kg                                                                            | g):                                      |                              |  |
| Barcode:                                                                                    | 5056211853411                            |                              |  |
| <b>Product Detail</b>                                                                       | ls                                       |                              |  |
| Country of Origin                                                                           | n: China                                 |                              |  |
| Fitting Instruction                                                                         |                                          |                              |  |
| Certification: CE                                                                           | E & UKCA: No WRAS: N/A                   | WRAS No: N/A                 |  |
| Product Material:                                                                           | l: Vitreous China                        |                              |  |
| Fixing Supplied:                                                                            | No                                       |                              |  |
| Pans/Bidets:                                                                                | Tron Styles Not Applicable I             | ldCt. Not Applicable         |  |
| rans/bluets:                                                                                | Trap Style: Not Applicable I             | ncludes Seat: Not Applicable |  |
| Seats:                                                                                      | Seat Type: Not Applicable N              | Material: Not Applicable     |  |
| Function: Not Applicable Hinge Type: Not                                                    |                                          | linge Type: Not Applicable   |  |
|                                                                                             | Hinge Material: Not Applicable           |                              |  |
| Cisterns:                                                                                   | C' 1 Orantina Turni Mat Applicable E'tt' |                              |  |
| Cisterns: Operating Type: Not Applicable Fittings: Not Applicate Lever Type: Not Applicable |                                          | Tittings. Not Applicable     |  |
|                                                                                             | Level Type. Not Applicable               |                              |  |
| Basins:                                                                                     | Tap Hole: One Taphole Ch                 | ain Stay Hole: No            |  |
|                                                                                             |                                          | aste Type Req: Slotted       |  |
|                                                                                             |                                          | verflow Cover: Yes           |  |
|                                                                                             | Inner Bowl Depth (mm): 125mm             |                              |  |
|                                                                                             |                                          |                              |  |