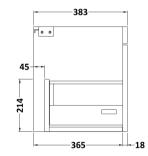

## **Packaging Details**

Barcode: 5056211863823

Sales Code: MOD582 Description: 500 Wall Hung Single Drawer Basin Unit

Handle Type:

| <b>Product Dimensions</b>       |                           |     |  |
|---------------------------------|---------------------------|-----|--|
| Height (mm):                    | 430                       | 430 |  |
| Width (mm):                     | 500                       |     |  |
| Depth (mm):                     | 383                       |     |  |
| Nett Weight (kg):               | 12                        |     |  |
| <b>Packaging Dimensions</b>     |                           |     |  |
| Height (mm):                    | 450                       |     |  |
| Width (mm):                     | 520                       |     |  |
| Depth (mm):                     | 405                       |     |  |
| Gross Weight (kg):              | 12.5                      |     |  |
| Packaging Data                  |                           |     |  |
| Box Colour:                     | Brown Cardboard Box       |     |  |
| Box Qty:                        | 1                         |     |  |
| Label Size:                     | 100 x 50                  |     |  |
| Label Colour:                   | White Label               |     |  |
| Label Qty:                      | 2                         |     |  |
| <b>Outer Box Dimensions (If</b> | Applicable)               |     |  |
| Height (mm):                    |                           |     |  |
| Width (mm):                     |                           |     |  |
| Depth (mm):                     |                           |     |  |
| Gross Weight (kg):              |                           |     |  |
| Barcode:                        | 5055275825419             |     |  |
| <b>Product Details</b>          |                           |     |  |
| Country of Origin:              | United Kingdom            |     |  |
| Fitting Instruction:            | No                        |     |  |
| CE & UKCA:                      | N/A                       |     |  |
| FSC Certified Materials:        | Yes                       |     |  |
| Colour:                         | Anthracite Woodgrain      |     |  |
| Construction Method:            | Cam & Wood Dowel          |     |  |
| Construction Type:              | Rigid                     |     |  |
| Cabinet Finish:                 | MFC Textured Woodgrain    |     |  |
| Fascia Finish:                  | MFC Textured Woodgrain    |     |  |
| Cabinet Thickness (mm):         | 18                        |     |  |
| Fascia Thickness (mm):          | 18                        |     |  |
| Drawer Included:                | Yes                       |     |  |
| Drawer Type:                    | 80mm High Metal Softclose |     |  |
| No of Shelves:                  | 0                         |     |  |
| Hinge Type:                     | Not Applicable            |     |  |
| Hinge Included:                 | Not Applicable            |     |  |
| Adjustable Legs:                | No, Not Required          |     |  |
| Fixings Included:               | Yes                       |     |  |
| Handle Style:                   | Contemporary              |     |  |
| Waste Shroud:                   | Yes                       |     |  |
| Handle Included:                | Yes, Supplied             |     |  |