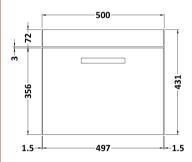

## **Packaging Details**

Barcode: 5056211863823

Sales Code: MOD582 Description: 500 Wall Hung Single Drawer Basin Unit

Handle Type:

| <b>Product Dimensions</b>       |                           |     |  |
|---------------------------------|---------------------------|-----|--|
| Height (mm):                    | 430                       | 430 |  |
| Width (mm):                     | 500                       |     |  |
| Depth (mm):                     | 383                       |     |  |
| Nett Weight (kg):               | 12                        |     |  |
| <b>Packaging Dimensions</b>     |                           |     |  |
| Height (mm):                    | 450                       |     |  |
| Width (mm):                     | 520                       |     |  |
| Depth (mm):                     | 405                       |     |  |
| Gross Weight (kg):              | 12.5                      |     |  |
| Packaging Data                  |                           |     |  |
| Box Colour:                     | Brown Cardboard Box       |     |  |
| Box Qty:                        | 1                         |     |  |
| Label Size:                     | 100 x 50                  |     |  |
| Label Colour:                   | White Label               |     |  |
| Label Qty:                      | 2                         |     |  |
| <b>Outer Box Dimensions (If</b> | Applicable)               |     |  |
| Height (mm):                    |                           |     |  |
| Width (mm):                     |                           |     |  |
| Depth (mm):                     |                           |     |  |
| Gross Weight (kg):              |                           |     |  |
| Barcode:                        | 5055275825419             |     |  |
| <b>Product Details</b>          |                           |     |  |
| Country of Origin:              | United Kingdom            |     |  |
| Fitting Instruction:            | No                        |     |  |
| CE & UKCA:                      | N/A                       |     |  |
| FSC Certified Materials:        | Yes                       |     |  |
| Colour:                         | Anthracite Woodgrain      |     |  |
| Construction Method:            | Cam & Wood Dowel          |     |  |
| Construction Type:              | Rigid                     |     |  |
| Cabinet Finish:                 | MFC Textured Woodgrain    |     |  |
| Fascia Finish:                  | MFC Textured Woodgrain    |     |  |
| Cabinet Thickness (mm):         | 18                        |     |  |
| Fascia Thickness (mm):          | 18                        |     |  |
| Drawer Included:                | Yes                       |     |  |
| Drawer Type:                    | 80mm High Metal Softclose |     |  |
| No of Shelves:                  | 0                         |     |  |
| Hinge Type:                     | Not Applicable            |     |  |
| Hinge Included:                 | Not Applicable            |     |  |
| Adjustable Legs:                | No, Not Required          |     |  |
| Fixings Included:               | Yes                       |     |  |
| Handle Style:                   | Contemporary              |     |  |
| Waste Shroud:                   | Yes                       |     |  |
| Handle Included:                | Yes, Supplied             |     |  |