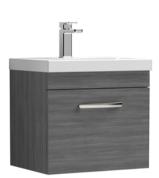

## ROXOR

Sales Code: ATH011D Description: 500 Wh Single Drawer Vanity & Basin 3

## **Packaging Details**

Barcode: 5056211863823

Sales Code: MOD582 Description: 500 Wall Hung Single Drawer Basin Unit

Handle Type:

| <b>Product Dimensions</b>       |                           |     |  |
|---------------------------------|---------------------------|-----|--|
| Height (mm):                    | 430                       | 430 |  |
| Width (mm):                     | 500                       |     |  |
| Depth (mm):                     | 383                       |     |  |
| Nett Weight (kg):               | 12                        |     |  |
| <b>Packaging Dimensions</b>     |                           |     |  |
| Height (mm):                    | 450                       |     |  |
| Width (mm):                     | 520                       |     |  |
| Depth (mm):                     | 405                       |     |  |
| Gross Weight (kg):              | 12.5                      |     |  |
| Packaging Data                  |                           |     |  |
| Box Colour:                     | Brown Cardboard Box       |     |  |
| Box Qty:                        | 1                         |     |  |
| Label Size:                     | 100 x 50                  |     |  |
| Label Colour:                   | White Label               |     |  |
| Label Qty:                      | 2                         |     |  |
| <b>Outer Box Dimensions (If</b> | Applicable)               |     |  |
| Height (mm):                    |                           |     |  |
| Width (mm):                     |                           |     |  |
| Depth (mm):                     |                           |     |  |
| Gross Weight (kg):              |                           |     |  |
| Barcode:                        | 5055275825419             |     |  |
| <b>Product Details</b>          |                           |     |  |
| Country of Origin:              | United Kingdom            |     |  |
| Fitting Instruction:            | No                        |     |  |
| CE & UKCA:                      | N/A                       |     |  |
| FSC Certified Materials:        | Yes                       |     |  |
| Colour:                         | Anthracite Woodgrain      |     |  |
| Construction Method:            | Cam & Wood Dowel          |     |  |
| Construction Type:              | Rigid                     |     |  |
| Cabinet Finish:                 | MFC Textured Woodgrain    |     |  |
| Fascia Finish:                  | MFC Textured Woodgrain    |     |  |
| Cabinet Thickness (mm):         | 18                        |     |  |
| Fascia Thickness (mm):          | 18                        |     |  |
| Drawer Included:                | Yes                       |     |  |
| Drawer Type:                    | 80mm High Metal Softclose |     |  |
| No of Shelves:                  | 0                         |     |  |
| Hinge Type:                     | Not Applicable            |     |  |
| Hinge Included:                 | Not Applicable            |     |  |
| Adjustable Legs:                | No, Not Required          |     |  |
| Fixings Included:               | Yes                       |     |  |
| Handle Style:                   | Contemporary              |     |  |
| Waste Shroud:                   | Yes                       |     |  |
| Handle Included:                | Yes, Supplied             |     |  |