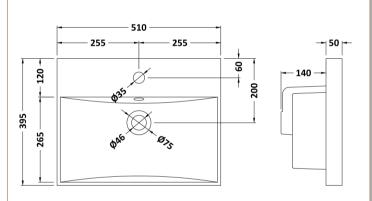

D-Shape

Sales Code: NVM032 Description: 500 Thin Edged Basin 1Th

| Product Dime                                                                                | nsions                                   |                              |  |
|---------------------------------------------------------------------------------------------|------------------------------------------|------------------------------|--|
| Height (mm):                                                                                | 170                                      |                              |  |
| Width (mm):                                                                                 | 510                                      |                              |  |
| Depth (mm):                                                                                 | 395                                      |                              |  |
| Nett Weight (kg):                                                                           |                                          |                              |  |
| Packaging Din                                                                               |                                          |                              |  |
| Height (mm):                                                                                | 190                                      |                              |  |
| Width (mm):                                                                                 | 530                                      |                              |  |
| Depth (mm):                                                                                 | 415                                      | 415                          |  |
| Gross Weight (kg                                                                            | g): 10                                   | 10                           |  |
| Packaging Dat                                                                               | ta                                       |                              |  |
| Box Colour:                                                                                 | Brown Cardboa                            | ard Box - Printed            |  |
| Box Qty:                                                                                    | 1                                        |                              |  |
| Label Size:                                                                                 | 100 x 50                                 |                              |  |
| Label Colour:                                                                               | White Label                              | White Label                  |  |
| Label Qty:                                                                                  | 2                                        | 2                            |  |
| <b>Outer Box Din</b>                                                                        | nensions (If Applicable)                 |                              |  |
| Height (mm):                                                                                |                                          |                              |  |
| Width (mm):                                                                                 |                                          |                              |  |
| Depth (mm):                                                                                 |                                          |                              |  |
| Gross Weight (kg                                                                            | g):                                      |                              |  |
| Barcode:                                                                                    | 5056211853411                            |                              |  |
| <b>Product Detail</b>                                                                       | ls                                       |                              |  |
| Country of Origin                                                                           | n: China                                 |                              |  |
| Fitting Instruction                                                                         |                                          |                              |  |
| Certification: CE                                                                           | E & UKCA: No WRAS: N/A                   | WRAS No: N/A                 |  |
| Product Material:                                                                           | l: Vitreous China                        |                              |  |
| Fixing Supplied:                                                                            | No                                       |                              |  |
| Pans/Bidets:                                                                                | Tron Styles Not Applicable I             | ldCt. Not Applicable         |  |
| rans/bluets:                                                                                | Trap Style: Not Applicable I             | ncludes Seat: Not Applicable |  |
| Seats:                                                                                      | Seat Type: Not Applicable N              | Material: Not Applicable     |  |
| Function: Not Applicable Hinge Type: Not                                                    |                                          | linge Type: Not Applicable   |  |
|                                                                                             | Hinge Material: Not Applicable           |                              |  |
| Cisterns:                                                                                   | C' 1 Orantina Turni Mat Applicable E'tt' |                              |  |
| Cisterns: Operating Type: Not Applicable Fittings: Not Applicate Lever Type: Not Applicable |                                          | Tittings. Not Applicable     |  |
|                                                                                             | Level Type. Not Applicable               |                              |  |
| Basins:                                                                                     | Tap Hole: One Taphole Ch                 | ain Stay Hole: No            |  |
|                                                                                             |                                          | aste Type Req: Slotted       |  |
|                                                                                             |                                          | verflow Cover: Yes           |  |
|                                                                                             | Inner Bowl Depth (mm): 125mm             |                              |  |
|                                                                                             |                                          |                              |  |