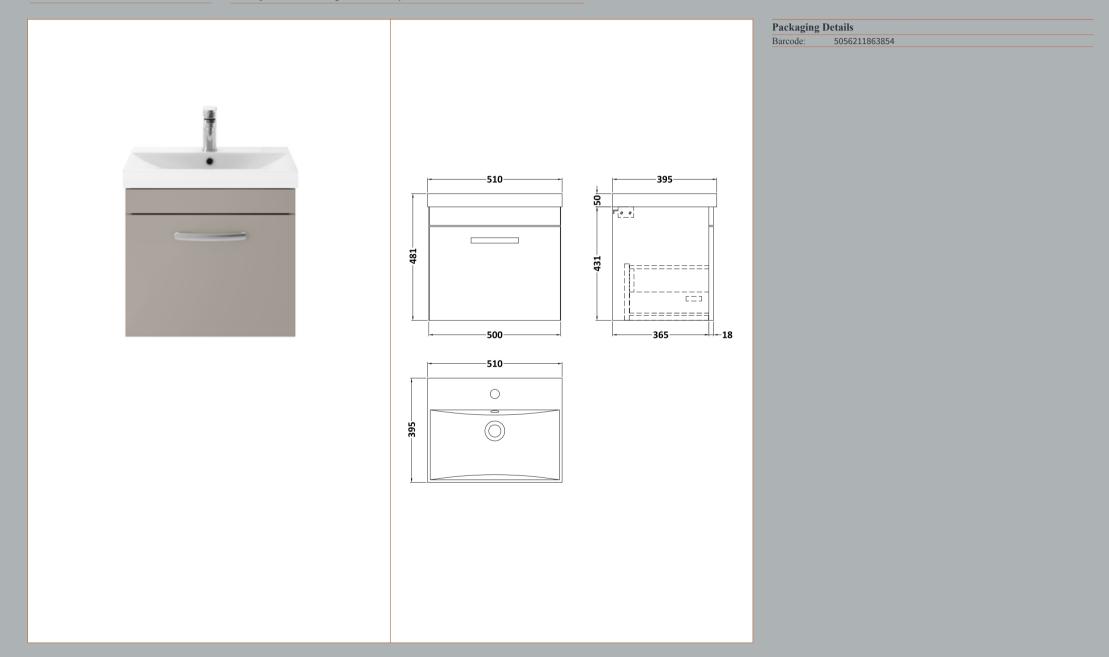

## TECHNICAL DATA SHEET

**Description:** 500 Wh Single Drawer Vanity & Basin 3

## TECHNICAL DATA SHEET

ROXOR

Sales Code: MOC582

| Product Dimensions                    |                            |
|---------------------------------------|----------------------------|
| Height (mm):                          | 430                        |
| Width (mm):                           | 500                        |
| Depth (mm):                           | 383                        |
| Nett Weight (kg):                     | 13.2                       |
| Packaging Dimensions                  |                            |
| Height (mm):                          | 450                        |
| Width (mm):                           | 520                        |
| Depth (mm):                           | 405                        |
| Gross Weight (kg):                    | 13.2                       |
| Packaging Data                        |                            |
| Box Colour:                           | Brown Cardboard Box        |
| Box Qty:                              | 1                          |
| Label Size:                           | 100 x 50                   |
| Label Colour:                         | White Label                |
| Label Oty:                            | 2                          |
| Outer Box Dimensions (If A            |                            |
| Height (mm):                          | ippicable)                 |
| Width (mm):                           |                            |
| Depth (mm):                           |                            |
| Gross Weight (kg):                    |                            |
| Barcode:                              | 5055275880425              |
| Product Details                       | 3033213000 <del>1</del> 23 |
| Country of Origin:                    | United Kingdom             |
| Fitting Instruction:                  | United Kingdom<br>No       |
| CE & UKCA:                            | N/A                        |
| FSC Certified Materials:              | Yes                        |
| Colour:                               | Stone Grey                 |
| Construction Method:                  | Cam & Wood Dowel           |
| Construction Type:                    | Rigid                      |
| Cabinet Finish:                       | MFC Smooth Matt            |
| Fascia Finish:                        | MFC Smooth Matt            |
| Cabinet Thickness (mm):               | 18                         |
| Fascia Thickness (mm):                | 18                         |
| Drawer Included:                      | Yes                        |
| Drawer Type:                          | 80mm High Metal Softclose  |
| No of Shelves:                        | 0                          |
| Hinge Type:                           | Not Applicable             |
| Hinge Included:                       | Not Applicable             |
| mige menudeu.                         | No, Not Required           |
| A divetable Lege:                     | No, Not Kequileu           |
| Adjustable Legs:<br>Fixings Included: | Yes                        |
| Fixings Included:                     | Yes                        |
| Fixings Included:<br>Handle Style:    | Contemporary               |
| Fixings Included:                     |                            |

ROXOR

Sales Code: NVM032

**Description:** 500 Thin Edged Basin 1Th

| Product Dime                           | isions                                                                                |  |  |
|----------------------------------------|---------------------------------------------------------------------------------------|--|--|
| Height (mm):                           | 170                                                                                   |  |  |
| Width (mm):                            | 510                                                                                   |  |  |
| Depth (mm):                            | 395                                                                                   |  |  |
| Nett Weight (kg):                      |                                                                                       |  |  |
| Packaging Din                          | nensions                                                                              |  |  |
| Height (mm):                           | 190                                                                                   |  |  |
| Width (mm):                            | 530                                                                                   |  |  |
| Depth (mm):                            | 415                                                                                   |  |  |
| Gross Weight (kg                       |                                                                                       |  |  |
| Packaging Dat                          |                                                                                       |  |  |
| Box Colour:                            | Brown Cardboard Box - Printed                                                         |  |  |
| Box Qty:                               | 1                                                                                     |  |  |
| Label Size:                            | 100 x 50                                                                              |  |  |
| Label Colour:                          | White Label                                                                           |  |  |
| Label Qty:                             | 2                                                                                     |  |  |
|                                        | nensions (If Applicable)                                                              |  |  |
| Height (mm):                           |                                                                                       |  |  |
| Width (mm):                            |                                                                                       |  |  |
| Depth (mm):                            |                                                                                       |  |  |
| Gross Weight (kg                       |                                                                                       |  |  |
| Barcode:                               | 5056211853411                                                                         |  |  |
| Product Detail                         |                                                                                       |  |  |
| Country of Origin                      |                                                                                       |  |  |
| Fitting Instruction                    |                                                                                       |  |  |
| Certification: CE<br>Product Material: |                                                                                       |  |  |
|                                        |                                                                                       |  |  |
| Fixing Supplied:                       | No                                                                                    |  |  |
| Pans/Bidets:                           | Trap Style: Not Applicable Includes Seat: Not Applicable                              |  |  |
|                                        |                                                                                       |  |  |
| Seats:                                 | Seat Type: Not Applicable Material: Not Applicable                                    |  |  |
|                                        | Function: Not Applicable Hinge Type: Not Applicable                                   |  |  |
|                                        | Hinge Material: Not Applicable                                                        |  |  |
| Cistoma                                | Operating Type: Not Applicable Eittinger Net Applicable                               |  |  |
| Cisterns:                              | Operating Type: Not Applicable Fittings: Not Applicable<br>Lever Type: Not Applicable |  |  |
|                                        | сечентуре: постаррисарте                                                              |  |  |
| Basins:                                | Tap Hole: One Taphole Chain Stay Hole: No                                             |  |  |
|                                        | Template: Not Required Waste Type Reg: Slotted                                        |  |  |
|                                        | Overflow Inc: Yes Overflow Cover: Yes                                                 |  |  |
|                                        | Inner Bowl Depth (mm): 125mm                                                          |  |  |