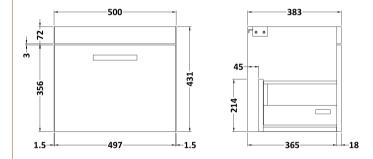

## TECHNICAL DATA SHEET

ROXOR

Sales Code: MOC582

| Product Dimensions                    |                            |
|---------------------------------------|----------------------------|
| Height (mm):                          | 430                        |
| Width (mm):                           | 500                        |
| Depth (mm):                           | 383                        |
| Nett Weight (kg):                     | 13.2                       |
| Packaging Dimensions                  |                            |
| Height (mm):                          | 450                        |
| Width (mm):                           | 520                        |
| Depth (mm):                           | 405                        |
| Gross Weight (kg):                    | 13.2                       |
| Packaging Data                        |                            |
| Box Colour:                           | Brown Cardboard Box        |
| Box Qty:                              | 1                          |
| Label Size:                           | 100 x 50                   |
| Label Colour:                         | White Label                |
| Label Oty:                            | 2                          |
| Outer Box Dimensions (If A            |                            |
| Height (mm):                          | ippicable)                 |
| Width (mm):                           |                            |
| Depth (mm):                           |                            |
| Gross Weight (kg):                    |                            |
| Barcode:                              | 5055275880425              |
| Product Details                       | 3033213000 <del>1</del> 23 |
| Country of Origin:                    | United Kingdom             |
| Fitting Instruction:                  | United Kingdom<br>No       |
| CE & UKCA:                            | N/A                        |
| FSC Certified Materials:              | Yes                        |
| Colour:                               | Stone Grey                 |
| Construction Method:                  | Cam & Wood Dowel           |
| Construction Type:                    | Rigid                      |
| Cabinet Finish:                       | MFC Smooth Matt            |
| Fascia Finish:                        | MFC Smooth Matt            |
| Cabinet Thickness (mm):               | 18                         |
| Fascia Thickness (mm):                | 18                         |
| Drawer Included:                      | Yes                        |
| Drawer Type:                          | 80mm High Metal Softclose  |
| No of Shelves:                        | 0                          |
| Hinge Type:                           | Not Applicable             |
| Hinge Included:                       | Not Applicable             |
| mige menudeu.                         | No, Not Required           |
| A divetable Lege:                     | No, Not Kequileu           |
| Adjustable Legs:<br>Fixings Included: | Yes                        |
| Fixings Included:                     | Yes                        |
| Fixings Included:<br>Handle Style:    | Contemporary               |
| Fixings Included:                     |                            |