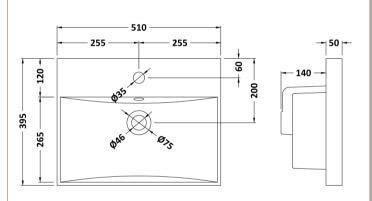

D-Shape

Sales Code: NVM032 Description: 500 Thin Edged Basin 1Th

| Product Dime          | nsions                                                                                        |                              |
|-----------------------|-----------------------------------------------------------------------------------------------|------------------------------|
| Height (mm):          | 170                                                                                           |                              |
| Width (mm):           | 510                                                                                           |                              |
| Depth (mm):           | 395                                                                                           |                              |
| Nett Weight (kg):     |                                                                                               |                              |
| Packaging Din         |                                                                                               |                              |
| Height (mm):          | 190                                                                                           |                              |
| Width (mm):           | 530                                                                                           |                              |
| Depth (mm):           | 415                                                                                           |                              |
| Gross Weight (kg      | g): 10                                                                                        |                              |
| Packaging Dat         | ta                                                                                            |                              |
| Box Colour:           | Brown Cardboa                                                                                 | ard Box - Printed            |
| Box Qty:              | 1                                                                                             |                              |
| Label Size:           | 100 x 50                                                                                      |                              |
| Label Colour:         | White Label                                                                                   |                              |
| Label Qty:            | 2                                                                                             |                              |
| <b>Outer Box Din</b>  | nensions (If Applicable)                                                                      |                              |
| Height (mm):          |                                                                                               |                              |
| Width (mm):           |                                                                                               |                              |
| Depth (mm):           |                                                                                               |                              |
| Gross Weight (kg      | g):                                                                                           |                              |
| Barcode:              | 5056211853411                                                                                 | L                            |
| <b>Product Detail</b> | ls                                                                                            |                              |
| Country of Origin     | n: China                                                                                      |                              |
| Fitting Instruction   |                                                                                               |                              |
| Certification: CE     | E & UKCA: No WRAS: N/A                                                                        | WRAS No: N/A                 |
| Product Material:     | : Vitreous China                                                                              |                              |
| Fixing Supplied:      | No                                                                                            |                              |
| Pans/Bidets:          | Tron Styles Not Applicable I                                                                  | ldCt. Not Applicable         |
| rans/bluets:          | Trap Style: Not Applicable I                                                                  | ncludes Seat: Not Applicable |
| Seats:                | Seat Type: Not Applicable N                                                                   | Material: Not Applicable     |
|                       | Function: Not Applicable H                                                                    | linge Type: Not Applicable   |
|                       | Hinge Material: Not Applicable                                                                |                              |
| Cistowns              | Cisterns: Operating Type: Not Applicable Fittings: Not Applicable  Lever Type: Not Applicable |                              |
| Cisterns:             |                                                                                               |                              |
|                       | Level Type. Not Applicable                                                                    |                              |
| Basins:               | Tap Hole: One Taphole Ch                                                                      | ain Stay Hole: No            |
|                       |                                                                                               | aste Type Req: Slotted       |
|                       |                                                                                               | verflow Cover: Yes           |
|                       | Inner Bowl Depth (mm): 125mm                                                                  |                              |
|                       |                                                                                               |                              |