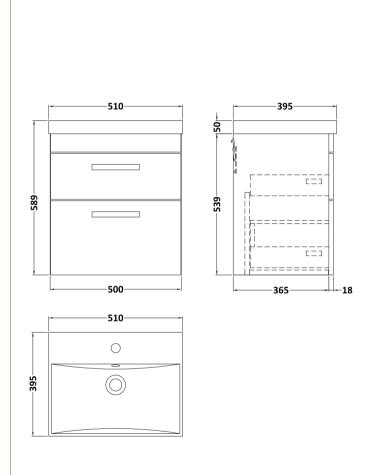

## **Packaging Details**

Barcode: 5056211863892

Sales Code: MOE192 Description: 500 Wall Hung 2-Drawer Basin Unit

Handle Type:

| <b>Product Dimensions</b>       |                               |  |
|---------------------------------|-------------------------------|--|
| Height (mm):                    | 538                           |  |
| Width (mm):                     | 500                           |  |
| Depth (mm):                     | 383                           |  |
| Nett Weight (kg):               | 17.5                          |  |
| <b>Packaging Dimensions</b>     |                               |  |
| Height (mm):                    | 405                           |  |
| Width (mm):                     | 520                           |  |
| Depth (mm):                     | 560                           |  |
| Gross Weight (kg):              | 18                            |  |
| Packaging Data                  |                               |  |
| Box Colour:                     | Brown Cardboard Box - Printed |  |
| Box Qty:                        | 0                             |  |
| Label Size:                     | 0 x 0                         |  |
| Label Colour:                   | White Label                   |  |
| Label Qty:                      | 2                             |  |
| <b>Outer Box Dimensions (If</b> | Applicable)                   |  |
| Height (mm):                    | **                            |  |
| Width (mm):                     |                               |  |
| Depth (mm):                     |                               |  |
| Gross Weight (kg):              |                               |  |
| Barcode:                        | 5055275880609                 |  |
| <b>Product Details</b>          |                               |  |
| Country of Origin:              | China                         |  |
| Fitting Instruction:            | No                            |  |
| CE & UKCA:                      | N/A                           |  |
| FSC Certified Materials:        | Yes                           |  |
| Colour:                         | Gloss White                   |  |
| Construction Method:            | Cam & Wood Dowel              |  |
| Construction Type:              | Rigid                         |  |
| Cabinet Finish:                 | MFC Painted Gloss             |  |
| Fascia Finish:                  | Mdf Painted Gloss             |  |
| Cabinet Thickness (mm):         | 16                            |  |
| Fascia Thickness (mm):          | 18                            |  |
| Drawer Included:                | Yes                           |  |
| Drawer Type:                    | 80mm High Metal Softclose     |  |
| No of Shelves:                  | 0                             |  |
| Hinge Type:                     | Not Applicable                |  |
| Hinge Included:                 | Not Applicable                |  |
| Adjustable Legs:                | No, Not Required              |  |
| Fixings Included:               | Yes                           |  |
| Handle Style:                   | Contemporary                  |  |
| Waste Shroud:                   | Yes                           |  |
| Handle Included:                | Yes, Supplied                 |  |

D-Shape

Sales Code: NVM032 Description: 500 Thin Edged Basin 1Th

| Product Dime          | nsions                                                                                        |                              |
|-----------------------|-----------------------------------------------------------------------------------------------|------------------------------|
| Height (mm):          | 170                                                                                           |                              |
| Width (mm):           | 510                                                                                           |                              |
| Depth (mm):           | 395                                                                                           |                              |
| Nett Weight (kg):     |                                                                                               |                              |
| Packaging Din         |                                                                                               |                              |
| Height (mm):          | 190                                                                                           |                              |
| Width (mm):           | 530                                                                                           |                              |
| Depth (mm):           | 415                                                                                           |                              |
| Gross Weight (kg      | g): 10                                                                                        |                              |
| Packaging Dat         | ta                                                                                            |                              |
| Box Colour:           | Brown Cardboa                                                                                 | ard Box - Printed            |
| Box Qty:              | 1                                                                                             |                              |
| Label Size:           | 100 x 50                                                                                      |                              |
| Label Colour:         | White Label                                                                                   |                              |
| Label Qty:            | 2                                                                                             |                              |
| <b>Outer Box Din</b>  | nensions (If Applicable)                                                                      |                              |
| Height (mm):          |                                                                                               |                              |
| Width (mm):           |                                                                                               |                              |
| Depth (mm):           |                                                                                               |                              |
| Gross Weight (kg      | g):                                                                                           |                              |
| Barcode:              | 5056211853411                                                                                 | L                            |
| <b>Product Detail</b> | ls                                                                                            |                              |
| Country of Origin     | n: China                                                                                      |                              |
| Fitting Instruction   |                                                                                               |                              |
| Certification: CE     | E & UKCA: No WRAS: N/A                                                                        | WRAS No: N/A                 |
| Product Material:     | : Vitreous China                                                                              |                              |
| Fixing Supplied:      | No                                                                                            |                              |
| Pans/Bidets:          | Tron Styles Not Applicable I                                                                  | ldCt. Not Applicable         |
| rans/bluets:          | Trap Style: Not Applicable I                                                                  | ncludes Seat: Not Applicable |
| Seats:                | Seat Type: Not Applicable N                                                                   | Material: Not Applicable     |
|                       | Function: Not Applicable H                                                                    | linge Type: Not Applicable   |
|                       | Hinge Material: Not Applicable                                                                |                              |
| Cistowns              | Cisterns: Operating Type: Not Applicable Fittings: Not Applicable  Lever Type: Not Applicable |                              |
| Cisterns:             |                                                                                               |                              |
|                       | Level Type. Not Applicable                                                                    |                              |
| Basins:               | Tap Hole: One Taphole Ch                                                                      | ain Stay Hole: No            |
|                       |                                                                                               | aste Type Req: Slotted       |
|                       |                                                                                               | verflow Cover: Yes           |
|                       | Inner Bowl Depth (mm): 125mm                                                                  |                              |
|                       |                                                                                               |                              |