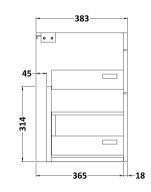

## **Packaging Details**

Barcode: 5056211863892

Sales Code: MOE192 Description: 500 Wall Hung 2-Drawer Basin Unit

Handle Type:

| <b>Product Dimensions</b>       |                               |  |
|---------------------------------|-------------------------------|--|
| Height (mm):                    | 538                           |  |
| Width (mm):                     | 500                           |  |
| Depth (mm):                     | 383                           |  |
| Nett Weight (kg):               | 17.5                          |  |
| <b>Packaging Dimensions</b>     |                               |  |
| Height (mm):                    | 405                           |  |
| Width (mm):                     | 520                           |  |
| Depth (mm):                     | 560                           |  |
| Gross Weight (kg):              | 18                            |  |
| Packaging Data                  |                               |  |
| Box Colour:                     | Brown Cardboard Box - Printed |  |
| Box Qty:                        | 0                             |  |
| Label Size:                     | 0 x 0                         |  |
| Label Colour:                   | White Label                   |  |
| Label Qty:                      | 2                             |  |
| <b>Outer Box Dimensions (If</b> | Applicable)                   |  |
| Height (mm):                    | **                            |  |
| Width (mm):                     |                               |  |
| Depth (mm):                     |                               |  |
| Gross Weight (kg):              |                               |  |
| Barcode:                        | 5055275880609                 |  |
| <b>Product Details</b>          |                               |  |
| Country of Origin:              | China                         |  |
| Fitting Instruction:            | No                            |  |
| CE & UKCA:                      | N/A                           |  |
| FSC Certified Materials:        | Yes                           |  |
| Colour:                         | Gloss White                   |  |
| Construction Method:            | Cam & Wood Dowel              |  |
| Construction Type:              | Rigid                         |  |
| Cabinet Finish:                 | MFC Painted Gloss             |  |
| Fascia Finish:                  | Mdf Painted Gloss             |  |
| Cabinet Thickness (mm):         | 16                            |  |
| Fascia Thickness (mm):          | 18                            |  |
| Drawer Included:                | Yes                           |  |
| Drawer Type:                    | 80mm High Metal Softclose     |  |
| No of Shelves:                  | 0                             |  |
| Hinge Type:                     | Not Applicable                |  |
| Hinge Included:                 | Not Applicable                |  |
| Adjustable Legs:                | No, Not Required              |  |
| Fixings Included:               | Yes                           |  |
| Handle Style:                   | Contemporary                  |  |
| Waste Shroud:                   | Yes                           |  |
| Handle Included:                | Yes, Supplied                 |  |