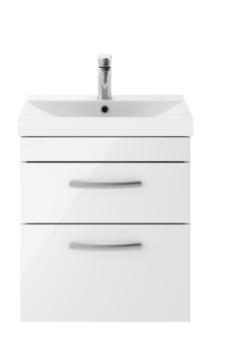

## ROXOR

Sales Code: ATH020D Description: 500 Wh 2-Drawer Vanity & Basin 3

## **Packaging Details**

Barcode: 5056211863892

Sales Code: MOE192 Description: 500 Wall Hung 2-Drawer Basin Unit

Handle Type:

| <b>Product Dimensions</b>       |                               |  |
|---------------------------------|-------------------------------|--|
| Height (mm):                    | 538                           |  |
| Width (mm):                     | 500                           |  |
| Depth (mm):                     | 383                           |  |
| Nett Weight (kg):               | 17.5                          |  |
| <b>Packaging Dimensions</b>     |                               |  |
| Height (mm):                    | 405                           |  |
| Width (mm):                     | 520                           |  |
| Depth (mm):                     | 560                           |  |
| Gross Weight (kg):              | 18                            |  |
| Packaging Data                  |                               |  |
| Box Colour:                     | Brown Cardboard Box - Printed |  |
| Box Qty:                        | 0                             |  |
| Label Size:                     | 0 x 0                         |  |
| Label Colour:                   | White Label                   |  |
| Label Qty:                      | 2                             |  |
| <b>Outer Box Dimensions (If</b> | Applicable)                   |  |
| Height (mm):                    | **                            |  |
| Width (mm):                     |                               |  |
| Depth (mm):                     |                               |  |
| Gross Weight (kg):              |                               |  |
| Barcode:                        | 5055275880609                 |  |
| <b>Product Details</b>          |                               |  |
| Country of Origin:              | China                         |  |
| Fitting Instruction:            | No                            |  |
| CE & UKCA:                      | N/A                           |  |
| FSC Certified Materials:        | Yes                           |  |
| Colour:                         | Gloss White                   |  |
| Construction Method:            | Cam & Wood Dowel              |  |
| Construction Type:              | Rigid                         |  |
| Cabinet Finish:                 | MFC Painted Gloss             |  |
| Fascia Finish:                  | Mdf Painted Gloss             |  |
| Cabinet Thickness (mm):         | 16                            |  |
| Fascia Thickness (mm):          | 18                            |  |
| Drawer Included:                | Yes                           |  |
| Drawer Type:                    | 80mm High Metal Softclose     |  |
| No of Shelves:                  | 0                             |  |
| Hinge Type:                     | Not Applicable                |  |
| Hinge Included:                 | Not Applicable                |  |
| Adjustable Legs:                | No, Not Required              |  |
| Fixings Included:               | Yes                           |  |
| Handle Style:                   | Contemporary                  |  |
| Waste Shroud:                   | Yes                           |  |
| Handle Included:                | Yes, Supplied                 |  |