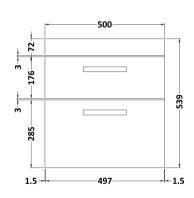

## **Packaging Details**

Barcode: 5056211863892

Sales Code: MOE192 Description: 500 Wall Hung 2-Drawer Basin Unit

Handle Type:

| <b>Product Dimensions</b>       |                               |  |
|---------------------------------|-------------------------------|--|
| Height (mm):                    | 538                           |  |
| Width (mm):                     | 500                           |  |
| Depth (mm):                     | 383                           |  |
| Nett Weight (kg):               | 17.5                          |  |
| <b>Packaging Dimensions</b>     |                               |  |
| Height (mm):                    | 405                           |  |
| Width (mm):                     | 520                           |  |
| Depth (mm):                     | 560                           |  |
| Gross Weight (kg):              | 18                            |  |
| Packaging Data                  |                               |  |
| Box Colour:                     | Brown Cardboard Box - Printed |  |
| Box Qty:                        | 0                             |  |
| Label Size:                     | 0 x 0                         |  |
| Label Colour:                   | White Label                   |  |
| Label Qty:                      | 2                             |  |
| <b>Outer Box Dimensions (If</b> | Applicable)                   |  |
| Height (mm):                    | **                            |  |
| Width (mm):                     |                               |  |
| Depth (mm):                     |                               |  |
| Gross Weight (kg):              |                               |  |
| Barcode:                        | 5055275880609                 |  |
| <b>Product Details</b>          |                               |  |
| Country of Origin:              | China                         |  |
| Fitting Instruction:            | No                            |  |
| CE & UKCA:                      | N/A                           |  |
| FSC Certified Materials:        | Yes                           |  |
| Colour:                         | Gloss White                   |  |
| Construction Method:            | Cam & Wood Dowel              |  |
| Construction Type:              | Rigid                         |  |
| Cabinet Finish:                 | MFC Painted Gloss             |  |
| Fascia Finish:                  | Mdf Painted Gloss             |  |
| Cabinet Thickness (mm):         | 16                            |  |
| Fascia Thickness (mm):          | 18                            |  |
| Drawer Included:                | Yes                           |  |
| Drawer Type:                    | 80mm High Metal Softclose     |  |
| No of Shelves:                  | 0                             |  |
| Hinge Type:                     | Not Applicable                |  |
| Hinge Included:                 | Not Applicable                |  |
| Adjustable Legs:                | No, Not Required              |  |
| Fixings Included:               | Yes                           |  |
| Handle Style:                   | Contemporary                  |  |
| Waste Shroud:                   | Yes                           |  |
| Handle Included:                | Yes, Supplied                 |  |