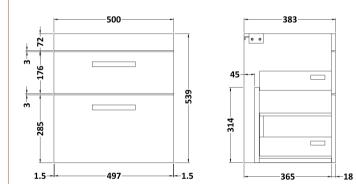

## TECHNICAL DATA SHEET

ROXOR

Sales Code: MOC592

| Product Dimensions         |                           |
|----------------------------|---------------------------|
| Height (mm):               | 538                       |
| Width (mm):                | 500                       |
| Depth (mm):                | 383                       |
| Nett Weight (kg):          | 26                        |
| Packaging Dimensions       |                           |
| Height (mm):               | 560                       |
| Width (mm):                | 520                       |
| Depth (mm):                | 405                       |
| Gross Weight (kg):         | 26                        |
| Packaging Data             | 20                        |
| Box Colour:                | Brown Cardboard Box       |
| Box Qty:                   | 1                         |
| Label Size:                | 100 x 50                  |
| Label Size.                | White Label               |
| Label Oty:                 | 2                         |
|                            |                           |
| Outer Box Dimensions (If A | аррисавие)                |
| Height (mm):               |                           |
| Width (mm):                |                           |
| Depth (mm):                |                           |
| Gross Weight (kg):         |                           |
| Barcode:                   | 5055275880432             |
| Product Details            |                           |
| Country of Origin:         | United Kingdom            |
| Fitting Instruction:       | No                        |
| CE & UKCA:                 | N/A                       |
| FSC Certified Materials:   | Yes                       |
| Colour:                    | Stone Grey                |
| Construction Method:       | Cam & Wood Dowel          |
| Construction Type:         | Rigid                     |
| Cabinet Finish:            | MFC Smooth Matt           |
| Fascia Finish:             | MFC Smooth Matt           |
| Cabinet Thickness (mm):    | 18                        |
| Fascia Thickness (mm):     | 18                        |
| Drawer Included:           | Yes                       |
| Drawer Type:               | 80mm High Metal Softclose |
| No of Shelves:             | 0                         |
| Hinge Type:                | Not Applicable            |
| Hinge Included:            | Not Applicable            |
| Adjustable Legs:           | No, Not Required          |
| Fixings Included:          | Yes                       |
| Handle Style:              | Contemporary              |
| Waste Shroud:              | Yes                       |
| waste Shroud.              |                           |
| Handle Included:           | Yes, Supplied             |