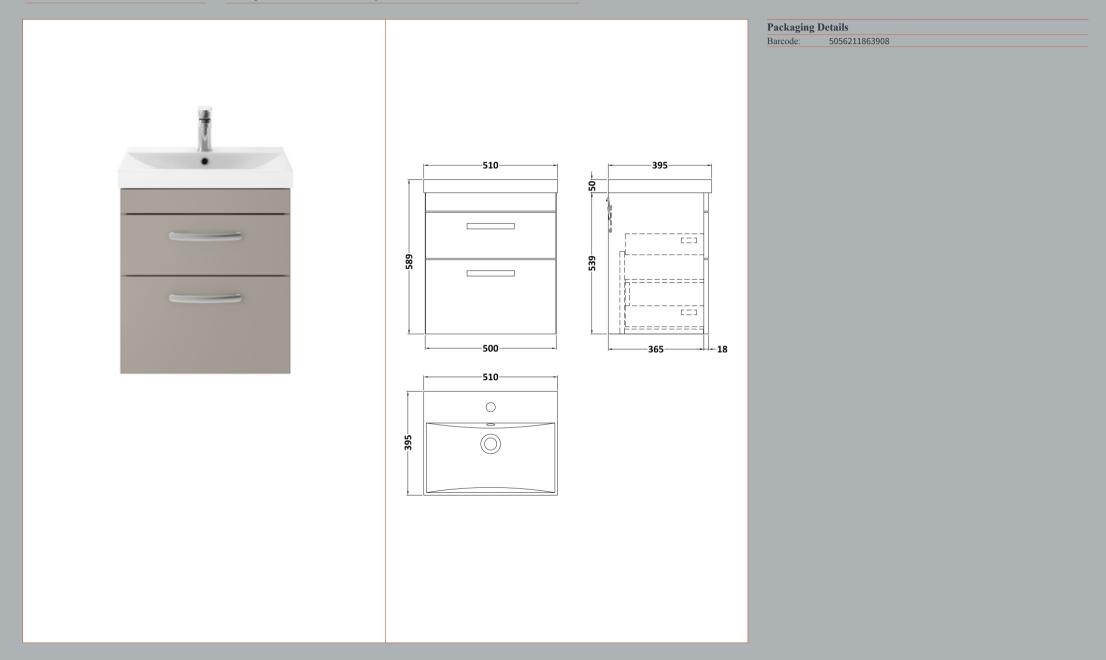

## TECHNICAL DATA SHEET

Description: 500 Wh 2-Drawer Vanity & Basin 3

## TECHNICAL DATA SHEET

ROXOR

Sales Code: MOC592

| Product Dimensions         |                           |
|----------------------------|---------------------------|
| Height (mm):               | 538                       |
| Width (mm):                | 500                       |
| Depth (mm):                | 383                       |
| Nett Weight (kg):          | 26                        |
| Packaging Dimensions       |                           |
| Height (mm):               | 560                       |
| Width (mm):                | 520                       |
| Depth (mm):                | 405                       |
| Gross Weight (kg):         | 26                        |
| Packaging Data             | 20                        |
| Box Colour:                | Brown Cardboard Box       |
| Box Qty:                   | 1                         |
| Label Size:                | 100 x 50                  |
| Label Size.                | White Label               |
| Label Oty:                 | 2                         |
|                            |                           |
| Outer Box Dimensions (If A | аррисавие)                |
| Height (mm):               |                           |
| Width (mm):                |                           |
| Depth (mm):                |                           |
| Gross Weight (kg):         |                           |
| Barcode:                   | 5055275880432             |
| Product Details            |                           |
| Country of Origin:         | United Kingdom            |
| Fitting Instruction:       | No                        |
| CE & UKCA:                 | N/A                       |
| FSC Certified Materials:   | Yes                       |
| Colour:                    | Stone Grey                |
| Construction Method:       | Cam & Wood Dowel          |
| Construction Type:         | Rigid                     |
| Cabinet Finish:            | MFC Smooth Matt           |
| Fascia Finish:             | MFC Smooth Matt           |
| Cabinet Thickness (mm):    | 18                        |
| Fascia Thickness (mm):     | 18                        |
| Drawer Included:           | Yes                       |
| Drawer Type:               | 80mm High Metal Softclose |
| No of Shelves:             | 0                         |
| Hinge Type:                | Not Applicable            |
| Hinge Included:            | Not Applicable            |
| Adjustable Legs:           | No, Not Required          |
| Fixings Included:          | Yes                       |
| Handle Style:              | Contemporary              |
| Waste Shroud:              | Yes                       |
| waste Shroud.              |                           |
| Handle Included:           | Yes, Supplied             |