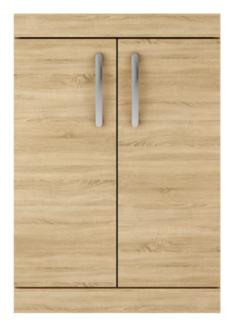

## **Packaging Details**

Barcode: 5056211815167

Sales Code: MOC603 Description: 600 Floor Standing 2-Door Basin Unit

Handle Type:

| <b>Product Dimensions</b>       |                              |  |
|---------------------------------|------------------------------|--|
| Height (mm):                    | 865                          |  |
| Width (mm):                     | 600                          |  |
| Depth (mm):                     | 383                          |  |
| Nett Weight (kg):               | 21                           |  |
| Packaging Dimensions            |                              |  |
| Height (mm):                    | 405                          |  |
| Width (mm):                     | 620                          |  |
| Depth (mm):                     | 885                          |  |
| Gross Weight (kg):              | 21.5                         |  |
| Packaging Data                  |                              |  |
| Box Colour:                     | Brown Cardboard Box          |  |
| Box Qty:                        | 1                            |  |
| Label Size:                     | 100 x 50                     |  |
| Label Colour:                   | White Label                  |  |
| Label Qty:                      | 2                            |  |
| <b>Outer Box Dimensions (If</b> | Applicable)                  |  |
| Height (mm):                    | **                           |  |
| Width (mm):                     |                              |  |
| Depth (mm):                     |                              |  |
| Gross Weight (kg):              |                              |  |
| Barcode:                        | 5055275881347                |  |
| Product Details                 |                              |  |
| Country of Origin:              | United Kingdom               |  |
| Fitting Instruction:            | No                           |  |
| CE & UKCA:                      | N/A                          |  |
| FSC Certified Materials:        | Yes                          |  |
| Colour:                         | Natural Oak                  |  |
| Construction Method:            | Cam & Wood Dowel             |  |
| Construction Type:              | Rigid                        |  |
| Cabinet Finish:                 | MFC Textured Woodgrain       |  |
| Fascia Finish:                  | MFC Textured Woodgrain       |  |
| Cabinet Thickness (mm):         | 18                           |  |
| Fascia Thickness (mm):          | 18                           |  |
| Drawer Included:                | No                           |  |
| Drawer Type:                    | Not Applicable               |  |
| No of Shelves:                  | 1                            |  |
| Hinge Type:                     | 95 Degree Clip-On Soft Close |  |
| Hinge Included:                 | Yes, Supplied                |  |
| Adjustable Legs:                | No, Not Required             |  |
| Fixings Included:               | Yes                          |  |
| Handle Style:                   | Contemporary                 |  |
| Waste Shroud:                   | No                           |  |
| Handle Included:                | Yes, Supplied                |  |