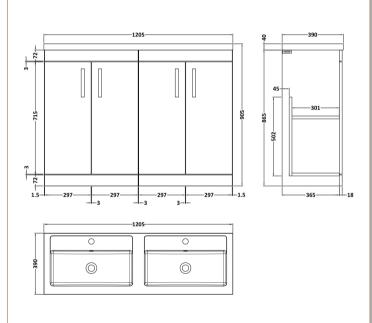

## ROXOR

Sales Code: ATH024C Description: 1200 Fs 4-Door Vanity & Double Basin

D-Shape

Sales Code: PMB424 Description: Double Polymarble Basin 1205 X 390

| <b>Product Dime</b>                                                              |                                                         |                               |  |
|----------------------------------------------------------------------------------|---------------------------------------------------------|-------------------------------|--|
| Height (mm):                                                                     | 390                                                     |                               |  |
| Width (mm):                                                                      | 1205                                                    |                               |  |
| Depth (mm):                                                                      |                                                         | 157                           |  |
| Nett Weight (kg)                                                                 |                                                         |                               |  |
| Packaging Dir                                                                    | nensions                                                |                               |  |
| Height (mm):                                                                     | 100                                                     |                               |  |
| Width (mm):                                                                      | 1205                                                    |                               |  |
| Depth (mm):                                                                      | 400                                                     |                               |  |
| Gross Weight (kg                                                                 | g): 18.12                                               |                               |  |
| <b>Packaging Dat</b>                                                             | ta                                                      |                               |  |
| Box Colour:                                                                      | Brown (                                                 | Cardboard Box - Printed       |  |
| Box Qty:                                                                         | 1                                                       |                               |  |
| Label Size:                                                                      | 100 X                                                   | 50                            |  |
| Label Colour:                                                                    | White L                                                 | abel                          |  |
| Label Qty:                                                                       | 2                                                       |                               |  |
| <b>Outer Box Dir</b>                                                             | nensions (If Applicable)                                |                               |  |
| Height (mm):                                                                     |                                                         |                               |  |
| Width (mm):                                                                      |                                                         |                               |  |
| Depth (mm):                                                                      |                                                         |                               |  |
| Gross Weight (kg                                                                 | g):                                                     |                               |  |
| Barcode:                                                                         | 5056211                                                 | 1815136                       |  |
| <b>Product Detai</b>                                                             | ls                                                      |                               |  |
| Country of Origin                                                                | n: China                                                |                               |  |
| Fitting Instruction                                                              | n: No                                                   |                               |  |
| Certification: CE                                                                | E & UKCA: No WRAS:                                      | N/A WRAS No: N/A              |  |
| Product Material:                                                                | Polyma                                                  | rble                          |  |
| Fixing Supplied:                                                                 | No                                                      |                               |  |
|                                                                                  |                                                         |                               |  |
| Pans/Bidets:                                                                     | Trap Style: Not Applicable                              | Includes Seat: Not Applicable |  |
| Seats:                                                                           | Seat Type: Not Applicable                               | Material: Not Applicable      |  |
| - Scatts.                                                                        | Function: Not Applicable Hinge Type: Not Applicable     |                               |  |
| Hinge Material: Not Applicable                                                   |                                                         |                               |  |
|                                                                                  | Timge material. Not Applied                             |                               |  |
| Cisterns:                                                                        | Operating Type: Not Applicable Fittings: Not Applicable |                               |  |
| Cisterns: Operating Type: Not Applicable Fittings: No Lever Type: Not Applicable |                                                         |                               |  |
|                                                                                  | Level Type. Not Applicable                              | <del>-</del>                  |  |
| Basins:                                                                          | Tap Hole: Two Tapholes                                  | Chain Stay Hole: No           |  |
|                                                                                  | Template: Not Required                                  | Waste Type Req: Slotted       |  |
|                                                                                  | Overflow Inc: Yes                                       | Overflow Cover: Yes           |  |
|                                                                                  | Inner Bowl Depth (mm): 103 mm                           |                               |  |
|                                                                                  | niner Bowr Depuir (milli). 10                           | 5 111111                      |  |