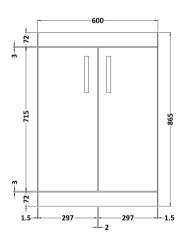

## **Packaging Details**

Barcode: 5056211815167

Sales Code: MOC603 Description: 600 Floor Standing 2-Door Basin Unit

Handle Type:

| <b>Product Dimensions</b>       |                              |  |
|---------------------------------|------------------------------|--|
| Height (mm):                    | 865                          |  |
| Width (mm):                     | 600                          |  |
| Depth (mm):                     | 383                          |  |
| Nett Weight (kg):               | 21                           |  |
| Packaging Dimensions            |                              |  |
| Height (mm):                    | 405                          |  |
| Width (mm):                     | 620                          |  |
| Depth (mm):                     | 885                          |  |
| Gross Weight (kg):              | 21.5                         |  |
| Packaging Data                  |                              |  |
| Box Colour:                     | Brown Cardboard Box          |  |
| Box Qty:                        | 1                            |  |
| Label Size:                     | 100 x 50                     |  |
| Label Colour:                   | White Label                  |  |
| Label Qty:                      | 2                            |  |
| <b>Outer Box Dimensions (If</b> | Applicable)                  |  |
| Height (mm):                    | **                           |  |
| Width (mm):                     |                              |  |
| Depth (mm):                     |                              |  |
| Gross Weight (kg):              |                              |  |
| Barcode:                        | 5055275881347                |  |
| Product Details                 |                              |  |
| Country of Origin:              | United Kingdom               |  |
| Fitting Instruction:            | No                           |  |
| CE & UKCA:                      | N/A                          |  |
| FSC Certified Materials:        | Yes                          |  |
| Colour:                         | Natural Oak                  |  |
| Construction Method:            | Cam & Wood Dowel             |  |
| Construction Type:              | Rigid                        |  |
| Cabinet Finish:                 | MFC Textured Woodgrain       |  |
| Fascia Finish:                  | MFC Textured Woodgrain       |  |
| Cabinet Thickness (mm):         | 18                           |  |
| Fascia Thickness (mm):          | 18                           |  |
| Drawer Included:                | No                           |  |
| Drawer Type:                    | Not Applicable               |  |
| No of Shelves:                  | 1                            |  |
| Hinge Type:                     | 95 Degree Clip-On Soft Close |  |
| Hinge Included:                 | Yes, Supplied                |  |
| Adjustable Legs:                | No, Not Required             |  |
| Fixings Included:               | Yes                          |  |
| Handle Style:                   | Contemporary                 |  |
| Waste Shroud:                   | No                           |  |
| Handle Included:                | Yes, Supplied                |  |