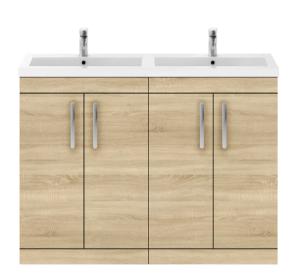

## TECHNICAL DATA SHEET

## ROXOR

Sales Code: ATH024C Description: 1200 Fs 4-Door Vanity & Double Basin





## **Packaging Details**

Barcode: 5056211815167

Sales Code: MOC603 Description: 600 Floor Standing 2-Door Basin Unit







Handle Type:

| <b>Product Dimensions</b>       |                              |  |
|---------------------------------|------------------------------|--|
| Height (mm):                    | 865                          |  |
| Width (mm):                     | 600                          |  |
| Depth (mm):                     | 383                          |  |
| Nett Weight (kg):               | 21                           |  |
| Packaging Dimensions            |                              |  |
| Height (mm):                    | 405                          |  |
| Width (mm):                     | 620                          |  |
| Depth (mm):