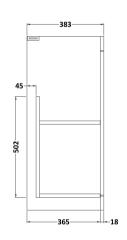

## **Packaging Details**

Barcode: 5056211815167

Sales Code: MOC603 Description: 600 Floor Standing 2-Door Basin Unit

Handle Type:

| <b>Product Dimensions</b>       |                              |  |
|---------------------------------|------------------------------|--|
| Height (mm):                    | 865                          |  |
| Width (mm):                     | 600                          |  |
| Depth (mm):                     | 383                          |  |
| Nett Weight (kg):               | 21                           |  |
| Packaging Dimensions            |                              |  |
| Height (mm):                    | 405                          |  |
| Width (mm):                     | 620                          |  |
| Depth (mm):                     | 885                          |  |
| Gross Weight (kg):              | 21.5                         |  |
| Packaging Data                  |                              |  |
| Box Colour:                     | Brown Cardboard Box          |  |
| Box Qty:                        | 1                            |  |
| Label Size:                     | 100 x 50                     |  |
| Label Colour:                   | White Label                  |  |
| Label Qty:                      | 2                            |  |
| <b>Outer Box Dimensions (If</b> | Applicable)                  |  |
| Height (mm):                    | **                           |  |
| Width (mm):                     |                              |  |
| Depth (mm):                     |                              |  |
| Gross Weight (kg):              |                              |  |
| Barcode:                        | 5055275881347                |  |
| Product Details                 |                              |  |
| Country of Origin:              | United Kingdom               |  |
| Fitting Instruction:            | No                           |  |
| CE & UKCA:                      | N/A                          |  |
| FSC Certified Materials:        | Yes                          |  |
| Colour:                         | Natural Oak                  |  |
| Construction Method:            | Cam & Wood Dowel             |  |
| Construction Type:              | Rigid                        |  |
| Cabinet Finish:                 | MFC Textured Woodgrain       |  |
| Fascia Finish:                  | MFC Textured Woodgrain       |  |
| Cabinet Thickness (mm):         | 18                           |  |
| Fascia Thickness (mm):          | 18                           |  |
| Drawer Included:                | No                           |  |
| Drawer Type:                    | Not Applicable               |  |
| No of Shelves:                  | 1                            |  |
| Hinge Type:                     | 95 Degree Clip-On Soft Close |  |
| Hinge Included:                 | Yes, Supplied                |  |
| Adjustable Legs:                | No, Not Required             |  |
| Fixings Included:               | Yes                          |  |
| Handle Style:                   | Contemporary                 |  |
| Waste Shroud:                   | No                           |  |
| Handle Included:                | Yes, Supplied                |  |