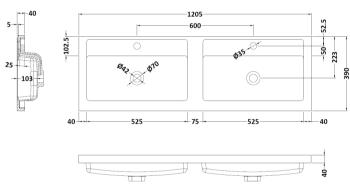

D-Shape

Sales Code: PMB424 Description: Double Polymarble Basin 1205 X 390

| <b>Product Dime</b>                                                              |                                                         |                               |  |
|----------------------------------------------------------------------------------|---------------------------------------------------------|-------------------------------|--|
| Height (mm):                                                                     | 390                                                     |                               |  |
| Width (mm):                                                                      | 1205                                                    |                               |  |
| Depth (mm):                                                                      |                                                         | 157                           |  |
| Nett Weight (kg)                                                                 |                                                         |                               |  |
| Packaging Dir                                                                    | nensions                                                |                               |  |
| Height (mm):                                                                     | 100                                                     |                               |  |
| Width (mm):                                                                      | 1205                                                    |                               |  |
| Depth (mm):                                                                      | 400                                                     |                               |  |
| Gross Weight (kg                                                                 | g): 18.12                                               |                               |  |
| <b>Packaging Dat</b>                                                             | ta                                                      |                               |  |
| Box Colour:                                                                      | Brown (                                                 | Cardboard Box - Printed       |  |
| Box Qty:                                                                         | 1                                                       |                               |  |
| Label Size:                                                                      | 100 X                                                   | 50                            |  |
| Label Colour:                                                                    | White L                                                 | abel                          |  |
| Label Qty:                                                                       | 2                                                       |                               |  |
| <b>Outer Box Dir</b>                                                             | nensions (If Applicable)                                |                               |  |
| Height (mm):                                                                     |                                                         |                               |  |
| Width (mm):                                                                      |                                                         |                               |  |
| Depth (mm):                                                                      |                                                         |                               |  |
| Gross Weight (kg                                                                 | g):                                                     |                               |  |
| Barcode:                                                                         | 5056211                                                 | 1815136                       |  |
| <b>Product Detai</b>                                                             | ls                                                      |                               |  |
| Country of Origin                                                                | n: China                                                |                               |  |
| Fitting Instruction                                                              | n: No                                                   |                               |  |
| Certification: CE                                                                | E & UKCA: No WRAS:                                      | N/A WRAS No: N/A              |  |
| Product Material:                                                                | Polyma                                                  | rble                          |  |
| Fixing Supplied:                                                                 | No                                                      |                               |  |
|                                                                                  |                                                         |                               |  |
| Pans/Bidets:                                                                     | Trap Style: Not Applicable                              | Includes Seat: Not Applicable |  |
| Seats:                                                                           | Seat Type: Not Applicable                               | Material: Not Applicable      |  |
| - Scatts.                                                                        | Function: Not Applicable Hinge Type: Not Applicable     |                               |  |
| Hinge Material: Not Applicable                                                   |                                                         |                               |  |
|                                                                                  | Timge material. Not Applied                             |                               |  |
| Cisterns:                                                                        | Operating Type: Not Applicable Fittings: Not Applicable |                               |  |
| Cisterns: Operating Type: Not Applicable Fittings: No Lever Type: Not Applicable |                                                         |                               |  |
|                                                                                  | Level Type. Not Applicable                              | <del>-</del>                  |  |
| Basins:                                                                          | Tap Hole: Two Tapholes                                  | Chain Stay Hole: No           |  |
|                                                                                  | Template: Not Required                                  | Waste Type Req: Slotted       |  |
|                                                                                  | Overflow Inc: Yes                                       | Overflow Cover: Yes           |  |
|                                                                                  | Inner Bowl Depth (mm): 103 mm                           |                               |  |
|                                                                                  | niner Bowr Depuir (milli). 10                           | 5 111111                      |  |