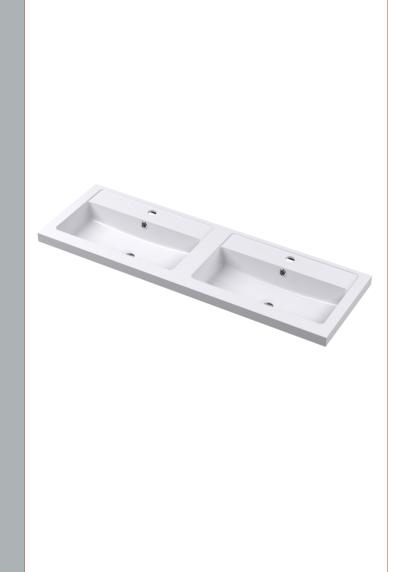

D-Shape

Sales Code: PMB424 Description: Double Polymarble Basin 1205 X 390

| <b>Product Dime</b>                                                              |                                                         |                               |  |
|----------------------------------------------------------------------------------|---------------------------------------------------------|-------------------------------|--|
| Height (mm):                                                                     | 390                                                     |                               |  |
| Width (mm):                                                                      | 1205                                                    |                               |  |
| Depth (mm):                                                                      |                                                         | 157                           |  |
| Nett Weight (kg)                                                                 |                                                         |                               |  |
| Packaging Dir                                                                    | nensions                                                |                               |  |
| Height (mm):                                                                     | 100                                                     |                               |  |
| Width (mm):                                                                      | 1205                                                    |                               |  |
| Depth (mm):                                                                      | 400                                                     |                               |  |
| Gross Weight (kg                                                                 | g): 18.12                                               |                               |  |
| <b>Packaging Dat</b>                                                             | ta                                                      |                               |  |
| Box Colour:                                                                      | Brown (                                                 | Cardboard Box - Printed       |  |
| Box Qty:                                                                         | 1                                                       |                               |  |
| Label Size:                                                                      | 100 X                                                   | 50                            |  |
| Label Colour:                                                                    | White L                                                 | abel                          |  |
| Label Qty:                                                                       | 2                                                       |                               |  |
| <b>Outer Box Dir</b>                                                             | nensions (If Applicable)                                |                               |  |
| Height (mm):                                                                     |                                                         |                               |  |
| Width (mm):                                                                      |                                                         |                               |  |
| Depth (mm):                                                                      |                                                         |                               |  |
| Gross Weight (kg                                                                 | g):                                                     |                               |  |
| Barcode:                                                                         | 5056211                                                 | 1815136                       |  |
| <b>Product Detai</b>                                                             | ls                                                      |                               |  |
| Country of Origin                                                                | n: China                                                |                               |  |
| Fitting Instruction                                                              | n: No                                                   |                               |  |
| Certification: CE                                                                | E & UKCA: No WRAS:                                      | N/A WRAS No: N/A              |  |
| Product Material:                                                                | Polyma                                                  | rble                          |  |
| Fixing Supplied:                                                                 | No                                                      |                               |  |
|                                                                                  |                                                         |                               |  |
| Pans/Bidets:                                                                     | Trap Style: Not Applicable                              | Includes Seat: Not Applicable |  |
| Seats:                                                                           | Seat Type: Not Applicable                               | Material: Not Applicable      |  |
| - Scatts.                                                                        | Function: Not Applicable Hinge Type: Not Applicable     |                               |  |
| Hinge Material: Not Applicable                                                   |                                                         |                               |  |
|                                                                                  | Timge material. Not Applied                             |                               |  |
| Cisterns:                                                                        | Operating Type: Not Applicable Fittings: Not Applicable |                               |  |
| Cisterns: Operating Type: Not Applicable Fittings: No Lever Type: Not Applicable |                                                         |                               |  |
|                                                                                  | Level Type. Not Applicable                              | <del>-</del>                  |  |
| Basins:                                                                          | Tap Hole: Two Tapholes                                  | Chain Stay Hole: No           |  |
|                                                                                  | Template: Not Required                                  | Waste Type Req: Slotted       |  |
|                                                                                  | Overflow Inc: Yes                                       | Overflow Cover: Yes           |  |
|                                                                                  | Inner Bowl Depth (mm): 103 mm                           |                               |  |
|                                                                                  | niner Bowr Depuir (milli). 10                           | 5 111111                      |  |