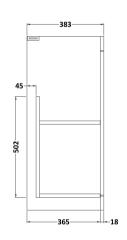

## **Packaging Details**

Barcode: 5056462621746

Sales Code: MOC603 Description: 600 Floor Standing 2-Door Basin Unit

Handle Type:

| <b>Product Dimensions</b>       |                              |  |  |
|---------------------------------|------------------------------|--|--|
| Height (mm):                    | 865                          |  |  |
| Width (mm):                     | 600                          |  |  |
| Depth (mm):                     | 383                          |  |  |
| Nett Weight (kg):               | 21                           |  |  |
| Packaging Dimensions            |                              |  |  |
| Height (mm):                    | 405                          |  |  |
| Width (mm):                     | 620                          |  |  |
| Depth (mm):                     | 885                          |  |  |
| Gross Weight (kg):              | 21.5                         |  |  |
| Packaging Data                  |                              |  |  |
| Box Colour:                     | Brown Cardboard Box          |  |  |
| Box Qty:                        | 1                            |  |  |
| Label Size:                     | 100 x 50                     |  |  |
| Label Colour:                   | White Label                  |  |  |
| Label Qty:                      | 2                            |  |  |
| <b>Outer Box Dimensions (If</b> | Applicable)                  |  |  |
| Height (mm):                    | **                           |  |  |
| Width (mm):                     |                              |  |  |
| Depth (mm):                     |                              |  |  |
| Gross Weight (kg):              |                              |  |  |
| Barcode:                        | 5055275881347                |  |  |
| Product Details                 |                              |  |  |
| Country of Origin:              | United Kingdom               |  |  |
| Fitting Instruction:            | No                           |  |  |
| CE & UKCA:                      | N/A                          |  |  |
| FSC Certified Materials:        | Yes                          |  |  |
| Colour:                         | Natural Oak                  |  |  |
| Construction Method:            | Cam & Wood Dowel             |  |  |
| Construction Type:              | Rigid                        |  |  |
| Cabinet Finish:                 | MFC Textured Woodgrain       |  |  |
| Fascia Finish:                  | MFC Textured Woodgrain       |  |  |
| Cabinet Thickness (mm):         | 18                           |  |  |
| Fascia Thickness (mm):          | 18                           |  |  |
| Drawer Included:                | No                           |  |  |
| Drawer Type:                    | Not Applicable               |  |  |
| No of Shelves:                  | 1                            |  |  |
| Hinge Type:                     | 95 Degree Clip-On Soft Close |  |  |
| Hinge Included:                 | Yes, Supplied                |  |  |
| Adjustable Legs:                | No, Not Required             |  |  |
| Fixings Included:               | Yes                          |  |  |
| Handle Style:                   | Contemporary                 |  |  |
| Waste Shroud:                   | No                           |  |  |
| Handle Included:                | Yes, Supplied                |  |  |