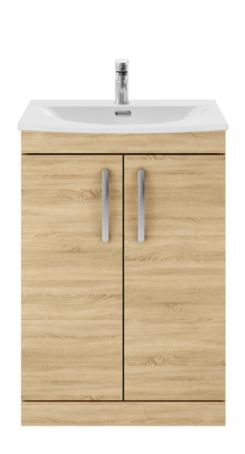

## ROXOR

Sales Code: ATH024G Description: 600 Fs 2-Door Vanity & Basin 4

## **Packaging Details**

Barcode: 5056462621746

Sales Code: MOC603 Description: 600 Floor Standing 2-Door Basin Unit

Handle Type:

| <b>Product Dimensions</b>       |                              |  |  |
|---------------------------------|------------------------------|--|--|
| Height (mm):                    | 865                          |  |  |
| Width (mm):                     | 600                          |  |  |
| Depth (mm):                     | 383                          |  |  |
| Nett Weight (kg):               | 21                           |  |  |
| Packaging Dimensions            |                              |  |  |
| Height (mm):                    | 405                          |  |  |
| Width (mm):                     | 620                          |  |  |
| Depth (mm):                     | 885                          |  |  |
| Gross Weight (kg):              | 21.5                         |  |  |
| Packaging Data                  |                              |  |  |
| Box Colour:                     | Brown Cardboard Box          |  |  |
| Box Qty:                        | 1                            |  |  |
| Label Size:                     | 100 x 50                     |  |  |
| Label Colour:                   | White Label                  |  |  |
| Label Qty:                      | 2                            |  |  |
| <b>Outer Box Dimensions (If</b> | Applicable)                  |  |  |
| Height (mm):                    | **                           |  |  |
| Width (mm):                     |                              |  |  |
| Depth (mm):                     |                              |  |  |
| Gross Weight (kg):              |                              |  |  |
| Barcode:                        | 5055275881347                |  |  |
| Product Details                 |                              |  |  |
| Country of Origin:              | United Kingdom               |  |  |
| Fitting Instruction:            | No                           |  |  |
| CE & UKCA:                      | N/A                          |  |  |
| FSC Certified Materials:        | Yes                          |  |  |
| Colour:                         | Natural Oak                  |  |  |
| Construction Method:            | Cam & Wood Dowel             |  |  |
| Construction Type:              | Rigid                        |  |  |
| Cabinet Finish:                 | MFC Textured Woodgrain       |  |  |
| Fascia Finish:                  | MFC Textured Woodgrain       |  |  |
| Cabinet Thickness (mm):         | 18                           |  |  |
| Fascia Thickness (mm):          | 18                           |  |  |
| Drawer Included:                | No                           |  |  |
| Drawer Type:                    | Not Applicable               |  |  |
| No of Shelves:                  | 1                            |  |  |
| Hinge Type:                     | 95 Degree Clip-On Soft Close |  |  |
| Hinge Included:                 | Yes, Supplied                |  |  |
| Adjustable Legs:                | No, Not Required             |  |  |
| Fixings Included:               | Yes                          |  |  |
| Handle Style:                   | Contemporary                 |  |  |
| Waste Shroud:                   | No                           |  |  |
| Handle Included:                | Yes, Supplied                |  |  |