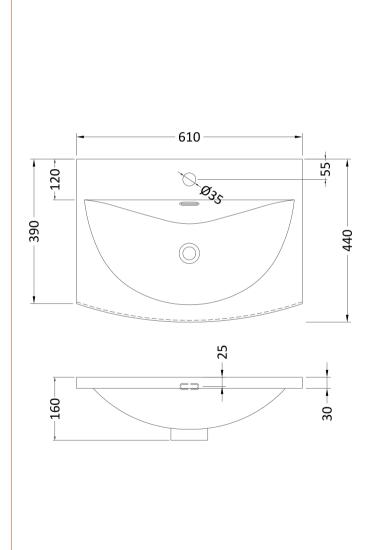

D-Shape

Sales Code: NVM043 Description: 600 Curved Basin 1Th

| <b>Product Dime</b>  | nsions                                                                             |             |                               |  |
|----------------------|------------------------------------------------------------------------------------|-------------|-------------------------------|--|
| Height (mm):         |                                                                                    | 160         |                               |  |
| Width (mm):          |                                                                                    | 610         |                               |  |
| Depth (mm):          |                                                                                    | 440         |                               |  |
| Nett Weight (kg):    |                                                                                    | 11          |                               |  |
| Packaging Dir        | mensions                                                                           |             |                               |  |
| Height (mm):         |                                                                                    | 190         |                               |  |
| Width (mm):          |                                                                                    | 630         |                               |  |
| Depth (mm):          |                                                                                    | 415         |                               |  |
| Gross Weight (kg     | g):                                                                                | 11.5        |                               |  |
| Packaging Da         | ta                                                                                 |             |                               |  |
| Box Colour:          |                                                                                    | Brown C     | Cardboard Box - Printed       |  |
| Box Qty:             |                                                                                    | 1           |                               |  |
| Label Size:          |                                                                                    | 100 x 50    |                               |  |
| Label Colour:        |                                                                                    | White Label |                               |  |
| Label Qty:           |                                                                                    | 2           |                               |  |
| Outer Box Dir        | mensions (If Appl                                                                  | icable)     |                               |  |
| Height (mm):         | ( 11                                                                               |             |                               |  |
| Width (mm):          |                                                                                    |             |                               |  |
| Depth (mm):          |                                                                                    |             |                               |  |
| Gross Weight (kg     | g):                                                                                |             |                               |  |
| Barcode:             | 5056462620961                                                                      |             | 620961                        |  |
| <b>Product Detai</b> | ls                                                                                 |             |                               |  |
| Country of Origi     | n:                                                                                 | China       |                               |  |
| Fitting Instructio   |                                                                                    | No          |                               |  |
| Certification: CI    | E & UKCA: No                                                                       | WRAS:       | N/A WRAS No: N/A              |  |
| Product Material     | :                                                                                  | Vitreous    | China                         |  |
| Fixing Supplied:     |                                                                                    | No          |                               |  |
| 1 ixing supplied.    |                                                                                    |             |                               |  |
| Pans/Bidets:         | Tron Style: Not An                                                                 | plicable    | Inchedes Coste Nat Applicable |  |
| rails/bluets.        | Trap Style: Not Ap                                                                 | piicable    | Includes Seat: Not Applicable |  |
| C4                   | Coot Trimos Nat Am                                                                 | مادامهاد    | Matarial, Nat Applicable      |  |
| Seats:               | Seat Type: Not App                                                                 |             | Material: Not Applicable      |  |
|                      | Function: Not Applicable Hinge Type: Not Applicable Hinge Material: Not Applicable |             |                               |  |
|                      | Tillige Material. NO                                                               | ТАрриса     | ible                          |  |
|                      |                                                                                    |             |                               |  |
| Cisterns:            | Operating Type: Not Applicable Fittings: Not Applicable Lever Type: Not Applicable |             |                               |  |
|                      |                                                                                    |             |                               |  |
|                      |                                                                                    |             |                               |  |
|                      |                                                                                    |             |                               |  |
| Basins:              | Tap Hole: One Tap                                                                  |             | Chain Stay Hole: No           |  |
|                      | Template: Not Req                                                                  | uired       | Waste Type Req: Slotted       |  |
|                      | Overflow Inc: Yes Overflow Cover: Yes                                              |             |                               |  |
|                      | Inner Bowl Depth (mm): 125mm                                                       |             |                               |  |