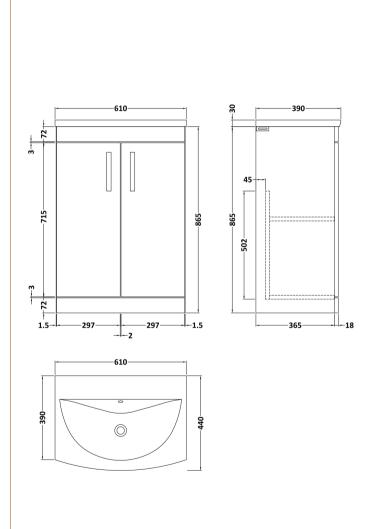

## **Packaging Details**

Barcode: 5056462621746

Sales Code: MOC603 Description: 600 Floor Standing 2-Door Basin Unit

Handle Type:

| <b>Product Dimensions</b>       |                              |  |  |
|---------------------------------|------------------------------|--|--|
| Height (mm):                    | 865                          |  |  |
| Width (mm):                     | 600                          |  |  |
| Depth (mm):                     | 383                          |  |  |
| Nett Weight (kg):               | 21                           |  |  |
| Packaging Dimensions            |                              |  |  |
| Height (mm):                    | 405                          |  |  |
| Width (mm):                     | 620                          |  |  |
| Depth (mm):                     | 885                          |  |  |
| Gross Weight (kg):              | 21.5                         |  |  |
| Packaging Data                  |                              |  |  |
| Box Colour:                     | Brown Cardboard Box          |  |  |
| Box Qty:                        | 1                            |  |  |
| Label Size:                     | 100 x 50                     |  |  |
| Label Colour:                   | White Label                  |  |  |
| Label Qty:                      | 2                            |  |  |
| <b>Outer Box Dimensions (If</b> | Applicable)                  |  |  |
| Height (mm):                    | **                           |  |  |
| Width (mm):                     |                              |  |  |
| Depth (mm):                     |                              |  |  |
| Gross Weight (kg):              |                              |  |  |
| Barcode:                        | 5055275881347                |  |  |
| Product Details                 |                              |  |  |
| Country of Origin:              | United Kingdom               |  |  |
| Fitting Instruction:            | No                           |  |  |
| CE & UKCA:                      | N/A                          |  |  |
| FSC Certified Materials:        | Yes                          |  |  |
| Colour:                         | Natural Oak                  |  |  |
| Construction Method:            | Cam & Wood Dowel             |  |  |
| Construction Type:              | Rigid                        |  |  |
| Cabinet Finish:                 | MFC Textured Woodgrain       |  |  |
| Fascia Finish:                  | MFC Textured Woodgrain       |  |  |
| Cabinet Thickness (mm):         | 18                           |  |  |
| Fascia Thickness (mm):          | 18                           |  |  |
| Drawer Included:                | No                           |  |  |
| Drawer Type:                    | Not Applicable               |  |  |
| No of Shelves:                  | 1                            |  |  |
| Hinge Type:                     | 95 Degree Clip-On Soft Close |  |  |
| Hinge Included:                 | Yes, Supplied                |  |  |
| Adjustable Legs:                | No, Not Required             |  |  |
| Fixings Included:               | Yes                          |  |  |
| Handle Style:                   | Contemporary                 |  |  |
| Waste Shroud:                   | No                           |  |  |
| Handle Included:                | Yes, Supplied                |  |  |

D-Shape

Sales Code: NVM043 Description: 600 Curved Basin 1Th

| <b>Product Dime</b>  | nsions                                                                             |             |                               |  |
|----------------------|------------------------------------------------------------------------------------|-------------|-------------------------------|--|
| Height (mm):         |                                                                                    | 160         |                               |  |
| Width (mm):          |                                                                                    | 610         |                               |  |
| Depth (mm):          |                                                                                    | 440         |                               |  |
| Nett Weight (kg):    |                                                                                    | 11          |                               |  |
| Packaging Dir        | mensions                                                                           |             |                               |  |
| Height (mm):         |                                                                                    | 190         |                               |  |
| Width (mm):          |                                                                                    | 630         |                               |  |
| Depth (mm):          |                                                                                    | 415         |                               |  |
| Gross Weight (kg     | g):                                                                                | 11.5        |                               |  |
| Packaging Da         | ta                                                                                 |             |                               |  |
| Box Colour:          |                                                                                    | Brown C     | Cardboard Box - Printed       |  |
| Box Qty:             |                                                                                    | 1           |                               |  |
| Label Size:          |                                                                                    | 100 x 50    |                               |  |
| Label Colour:        |                                                                                    | White Label |                               |  |
| Label Qty:           |                                                                                    | 2           |                               |  |
| Outer Box Dir        | mensions (If Appl                                                                  | icable)     |                               |  |
| Height (mm):         | ( 11                                                                               |             |                               |  |
| Width (mm):          |                                                                                    |             |                               |  |
| Depth (mm):          |                                                                                    |             |                               |  |
| Gross Weight (kg     | g):                                                                                |             |                               |  |
| Barcode:             | 5056462620961                                                                      |             | 620961                        |  |
| <b>Product Detai</b> | ls                                                                                 |             |                               |  |
| Country of Origi     | n:                                                                                 | China       |                               |  |
| Fitting Instructio   |                                                                                    | No          |                               |  |
| Certification: CI    | E & UKCA: No                                                                       | WRAS:       | N/A WRAS No: N/A              |  |
| Product Material     | :                                                                                  | Vitreous    | China                         |  |
| Fixing Supplied:     |                                                                                    | No          |                               |  |
| 1 ixing supplied.    |                                                                                    |             |                               |  |
| Pans/Bidets:         | Tron Style: Not An                                                                 | plicable    | Inchedes Coste Nat Applicable |  |
| rails/bluets.        | Trap Style: Not Ap                                                                 | piicable    | Includes Seat: Not Applicable |  |
| C4                   | Coot Trimos Nat Am                                                                 | مادامهاد    | Matarial, Nat Applicable      |  |
| Seats:               | Seat Type: Not App                                                                 |             | Material: Not Applicable      |  |
|                      | Function: Not Applicable Hinge Type: Not Applicable Hinge Material: Not Applicable |             |                               |  |
|                      | Tillige Material. NO                                                               | ТАрриса     | ible                          |  |
|                      |                                                                                    |             |                               |  |
| Cisterns:            | Operating Type: Not Applicable Fittings: Not Applicable Lever Type: Not Applicable |             |                               |  |
|                      |                                                                                    |             |                               |  |
|                      |                                                                                    |             |                               |  |
|                      |                                                                                    |             |                               |  |
| Basins:              | Tap Hole: One Tap                                                                  |             | Chain Stay Hole: No           |  |
|                      | Template: Not Req                                                                  | uired       | Waste Type Req: Slotted       |  |
|                      | Overflow Inc: Yes Overflow Cover: Yes                                              |             |                               |  |
|                      | Inner Bowl Depth (mm): 125mm                                                       |             |                               |  |