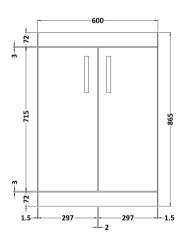

## **Packaging Details**

Barcode: 5056462621746

Sales Code: MOC603 Description: 600 Floor Standing 2-Door Basin Unit

Handle Type:

| <b>Product Dimensions</b>       |                              |  |  |
|---------------------------------|------------------------------|--|--|
| Height (mm):                    | 865                          |  |  |
| Width (mm):                     | 600                          |  |  |
| Depth (mm):                     | 383                          |  |  |
| Nett Weight (kg):               | 21                           |  |  |
| Packaging Dimensions            |                              |  |  |
| Height (mm):                    | 405                          |  |  |
| Width (mm):                     | 620                          |  |  |
| Depth (mm):                     | 885                          |  |  |
| Gross Weight (kg):              | 21.5                         |  |  |
| Packaging Data                  |                              |  |  |
| Box Colour:                     | Brown Cardboard Box          |  |  |
| Box Qty:                        | 1                            |  |  |
| Label Size:                     | 100 x 50                     |  |  |
| Label Colour:                   | White Label                  |  |  |
| Label Qty:                      | 2                            |  |  |
| <b>Outer Box Dimensions (If</b> | Applicable)                  |  |  |
| Height (mm):                    | **                           |  |  |
| Width (mm):                     |                              |  |  |
| Depth (mm):                     |                              |  |  |
| Gross Weight (kg):              |                              |  |  |
| Barcode:                        | 5055275881347                |  |  |
| Product Details                 |                              |  |  |
| Country of Origin:              | United Kingdom               |  |  |
| Fitting Instruction:            | No                           |  |  |
| CE & UKCA:                      | N/A                          |  |  |
| FSC Certified Materials:        | Yes                          |  |  |
| Colour:                         | Natural Oak                  |  |  |
| Construction Method:            | Cam & Wood Dowel             |  |  |
| Construction Type:              | Rigid                        |  |  |
| Cabinet Finish:                 | MFC Textured Woodgrain       |  |  |
| Fascia Finish:                  | MFC Textured Woodgrain       |  |  |
| Cabinet Thickness (mm):         | 18                           |  |  |
| Fascia Thickness (mm):          | 18                           |  |  |
| Drawer Included:                | No                           |  |  |
| Drawer Type:                    | Not Applicable               |  |  |
| No of Shelves:                  | 1                            |  |  |
| Hinge Type:                     | 95 Degree Clip-On Soft Close |  |  |
| Hinge Included:                 | Yes, Supplied                |  |  |
| Adjustable Legs:                | No, Not Required             |  |  |
| Fixings Included:               | Yes                          |  |  |
| Handle Style:                   | Contemporary                 |  |  |
| Waste Shroud:                   | No                           |  |  |
| Handle Included:                | Yes, Supplied                |  |  |