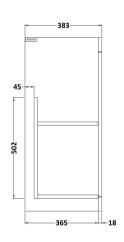

## **Packaging Details**

Barcode: 5056211815174

Sales Code: MOD503 Description: 600 2-Door F/S Unit

Handle Type:

| <b>Product Dimensions</b>       |                              |  |
|---------------------------------|------------------------------|--|
| Height (mm):                    | 865                          |  |
| Width (mm):                     | 600                          |  |
| Depth (mm):                     | 383                          |  |
| Nett Weight (kg):               | 21                           |  |
| Packaging Dimensions            |                              |  |
| Height (mm):                    | 405                          |  |
| Width (mm):                     | 620                          |  |
| Depth (mm):                     | 885                          |  |
| Gross Weight (kg):              | 21.5                         |  |
| Packaging Data                  |                              |  |
| Box Colour:                     | Brown Cardboard Box          |  |
| Box Qty:                        | 1                            |  |
| Label Size:                     | 100 x 50                     |  |
| Label Colour:                   | White Label                  |  |
| Label Qty:                      | 2                            |  |
| <b>Outer Box Dimensions (If</b> | Applicable)                  |  |
| Height (mm):                    | **                           |  |
| Width (mm):                     |                              |  |
| Depth (mm):                     |                              |  |
| Gross Weight (kg):              |                              |  |
| Barcode:                        | 5055275825495                |  |
| Product Details                 |                              |  |
| Country of Origin:              | United Kingdom               |  |
| Fitting Instruction:            | No                           |  |
| CE & UKCA:                      | N/A                          |  |
| FSC Certified Materials:        | Yes                          |  |
| Colour:                         | Anthracite Woodgrain         |  |
| Construction Method:            | Cam & Wood Dowel             |  |
| Construction Type:              | Rigid                        |  |
| Cabinet Finish:                 | MFC Textured Woodgrain       |  |
| Fascia Finish:                  | MFC Textured Woodgrain       |  |
| Cabinet Thickness (mm):         | 18                           |  |
| Fascia Thickness (mm):          | 18                           |  |
| Drawer Included:                | No                           |  |
| Drawer Type:                    | Not Applicable               |  |
| No of Shelves:                  | 1                            |  |
| Hinge Type:                     | 95 Degree Clip-On Soft Close |  |
| Hinge Included:                 | Yes, Supplied                |  |
| Adjustable Legs:                | No, Not Required             |  |
| Fixings Included:               | Yes                          |  |
| Handle Style:                   | Contemporary                 |  |
| Waste Shroud:                   | No                           |  |
| Handle Included:                | Yes, Supplied                |  |