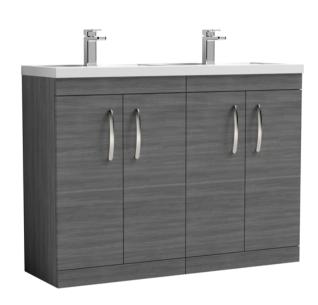

## TECHNICAL DATA SHEET

## ROXOR

Sales Code: ATH025C Description: 1200 Fs 4-Door Vanity & Double Basin





## **Packaging Details**

Barcode: 5056211815174

Sales Code: MOD503 Description: 600 2-Door F/S Unit







Handle Type:

| <b>Product Dimensions</b>       |                              |  |
|---------------------------------|------------------------------|--|
| Height (mm):                    | 865                          |  |
| Width (mm):                     | 600                          |  |
| Depth (mm):                     | 383                          |  |
| Nett Weight (kg):               | 21                           |  |
| Packaging Dimensions            |                              |  |
| Height (mm):                    | 405                          |  |
| Width (mm):                     | 620                          |  |
| Depth (mm):                     | 885