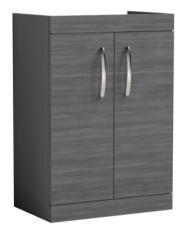

## **Packaging Details**

Barcode: 5056211815174

Sales Code: MOD503 Description: 600 2-Door F/S Unit

Handle Type:

| <b>Product Dimensions</b>       |                              |  |
|---------------------------------|------------------------------|--|
| Height (mm):                    | 865                          |  |
| Width (mm):                     | 600                          |  |
| Depth (mm):                     | 383                          |  |
| Nett Weight (kg):               | 21                           |  |
| Packaging Dimensions            |                              |  |
| Height (mm):                    | 405                          |  |
| Width (mm):                     | 620                          |  |
| Depth (mm):                     | 885                          |  |
| Gross Weight (kg):              | 21.5                         |  |
| Packaging Data                  |                              |  |
| Box Colour:                     | Brown Cardboard Box          |  |
| Box Qty:                        | 1                            |  |
| Label Size:                     | 100 x 50                     |  |
| Label Colour:                   | White Label                  |  |
| Label Qty:                      | 2                            |  |
| <b>Outer Box Dimensions (If</b> | Applicable)                  |  |
| Height (mm):                    | **                           |  |
| Width (mm):                     |                              |  |
| Depth (mm):                     |                              |  |
| Gross Weight (kg):              |                              |  |
| Barcode:                        | 5055275825495                |  |
| Product Details                 |                              |  |
| Country of Origin:              | United Kingdom               |  |
| Fitting Instruction:            | No                           |  |
| CE & UKCA:                      | N/A                          |  |
| FSC Certified Materials:        | Yes                          |  |
| Colour:                         | Anthracite Woodgrain         |  |
| Construction Method:            | Cam & Wood Dowel             |  |
| Construction Type:              | Rigid                        |  |
| Cabinet Finish:                 | MFC Textured Woodgrain       |  |
| Fascia Finish:                  | MFC Textured Woodgrain       |  |
| Cabinet Thickness (mm):         | 18                           |  |
| Fascia Thickness (mm):          | 18                           |  |
| Drawer Included:                | No                           |  |
| Drawer Type:                    | Not Applicable               |  |
| No of Shelves:                  | 1                            |  |
| Hinge Type:                     | 95 Degree Clip-On Soft Close |  |
| Hinge Included:                 | Yes, Supplied                |  |
| Adjustable Legs:                | No, Not Required             |  |
| Fixings Included:               | Yes                          |  |
| Handle Style:                   | Contemporary                 |  |
| Waste Shroud:                   | No                           |  |
| Handle Included:                | Yes, Supplied                |  |