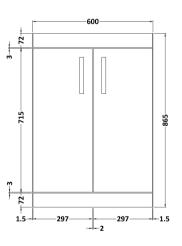

## **Packaging Details**

Barcode: 5056211815174

Sales Code: MOD503 Description: 600 2-Door F/S Unit

Handle Type:

| <b>Product Dimensions</b>       |                              |  |
|---------------------------------|------------------------------|--|
| Height (mm):                    | 865                          |  |
| Width (mm):                     | 600                          |  |
| Depth (mm):                     | 383                          |  |
| Nett Weight (kg):               | 21                           |  |
| Packaging Dimensions            |                              |  |
| Height (mm):                    | 405                          |  |
| Width (mm):                     | 620                          |  |
| Depth (mm):                     | 885                          |  |
| Gross Weight (kg):              | 21.5                         |  |
| Packaging Data                  |                              |  |
| Box Colour:                     | Brown Cardboard Box          |  |
| Box Qty:                        | 1                            |  |
| Label Size:                     | 100 x 50                     |  |
| Label Colour:                   | White Label                  |  |
| Label Qty:                      | 2                            |  |
| <b>Outer Box Dimensions (If</b> | Applicable)                  |  |
| Height (mm):                    | **                           |  |
| Width (mm):                     |                              |  |
| Depth (mm):                     |                              |  |
| Gross Weight (kg):              |                              |  |
| Barcode:                        | 5055275825495                |  |
| Product Details                 |                              |  |
| Country of Origin:              | United Kingdom               |  |
| Fitting Instruction:            | No                           |  |
| CE & UKCA:                      | N/A                          |  |
| FSC Certified Materials:        | Yes                          |  |
| Colour:                         | Anthracite Woodgrain         |  |
| Construction Method:            | Cam & Wood Dowel             |  |
| Construction Type:              | Rigid                        |  |
| Cabinet Finish:                 | MFC Textured Woodgrain       |  |
| Fascia Finish:                  | MFC Textured Woodgrain       |  |
| Cabinet Thickness (mm):         | 18                           |  |
| Fascia Thickness (mm):          | 18                           |  |
| Drawer Included:                | No                           |  |
| Drawer Type:                    | Not Applicable               |  |
| No of Shelves:                  | 1                            |  |
| Hinge Type:                     | 95 Degree Clip-On Soft Close |  |
| Hinge Included:                 | Yes, Supplied                |  |
| Adjustable Legs:                | No, Not Required             |  |
| Fixings Included:               | Yes                          |  |
| Handle Style:                   | Contemporary                 |  |
| Waste Shroud:                   | No                           |  |
| Handle Included:                | Yes, Supplied                |  |