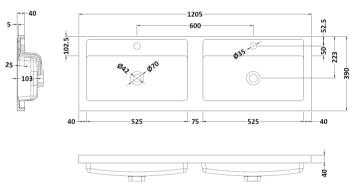

D-Shape

Sales Code: PMB424 Description: Double Polymarble Basin 1205 X 390

| <b>Product Dime</b>                                                                           |                                                     |                                |  |
|-----------------------------------------------------------------------------------------------|-----------------------------------------------------|--------------------------------|--|
| Height (mm):                                                                                  | 390                                                 |                                |  |
| Width (mm):                                                                                   | 1205                                                |                                |  |
| Depth (mm):                                                                                   | 157                                                 |                                |  |
| Nett Weight (kg)                                                                              |                                                     |                                |  |
| <b>Packaging Dir</b>                                                                          | nensions                                            |                                |  |
| Height (mm):                                                                                  | 100                                                 |                                |  |
| Width (mm):                                                                                   | 1205                                                |                                |  |
| Depth (mm):                                                                                   | 400                                                 |                                |  |
| Gross Weight (kg                                                                              | g): 18.12                                           | 18.12                          |  |
| <b>Packaging Dat</b>                                                                          | ta                                                  |                                |  |
| Box Colour:                                                                                   | Brown (                                             | Cardboard Box - Printed        |  |
| Box Qty:                                                                                      | 1                                                   |                                |  |
| Label Size:                                                                                   | 100 X                                               | 50                             |  |
| Label Colour:                                                                                 | White L                                             | abel                           |  |
| Label Qty:                                                                                    | 2                                                   |                                |  |
| <b>Outer Box Dir</b>                                                                          | nensions (If Applicable)                            |                                |  |
| Height (mm):                                                                                  |                                                     |                                |  |
| Width (mm):                                                                                   |                                                     |                                |  |
| Depth (mm):                                                                                   |                                                     |                                |  |
| Gross Weight (kg                                                                              | g):                                                 |                                |  |
| Barcode:                                                                                      | 5056211                                             | 1815136                        |  |
| <b>Product Detai</b>                                                                          | ls                                                  |                                |  |
| Country of Origin                                                                             | n: China                                            |                                |  |
| Fitting Instruction                                                                           | n: No                                               |                                |  |
| Certification: CE                                                                             | E & UKCA: No WRAS:                                  | N/A WRAS No: N/A               |  |
| Product Material:                                                                             | Polyma                                              | rble                           |  |
| Fixing Supplied:                                                                              | No                                                  |                                |  |
|                                                                                               |                                                     |                                |  |
| Pans/Bidets:                                                                                  | Trap Style: Not Applicable                          | Includes Seat: Not Applicable  |  |
| Seats:                                                                                        | Seat Type: Not Applicable                           | Material: Not Applicable       |  |
| - Scatts.                                                                                     | Function: Not Applicable Hinge Type: Not Applicable |                                |  |
| Hinge Material: Not Applicable                                                                |                                                     |                                |  |
|                                                                                               | Timge material. Not Applied                         |                                |  |
| Cisterns:                                                                                     | Operating Type: Not Applic                          | cable Fittings: Not Applicable |  |
| Cisterns: Operating Type: Not Applicable Fittings: Not Applicable  Lever Type: Not Applicable |                                                     |                                |  |
|                                                                                               | Level Type. Not Applicable                          | <del>-</del>                   |  |
| Basins:                                                                                       | Tap Hole: Two Tapholes                              | Chain Stay Hole: No            |  |
|                                                                                               | Template: Not Required                              | Waste Type Req: Slotted        |  |
|                                                                                               | Overflow Inc: Yes                                   | Overflow Cover: Yes            |  |
|                                                                                               | Inner Bowl Depth (mm): 103 mm                       |                                |  |
|                                                                                               | miler Bowr Depuir (milli). 10                       | 5 111111                       |  |