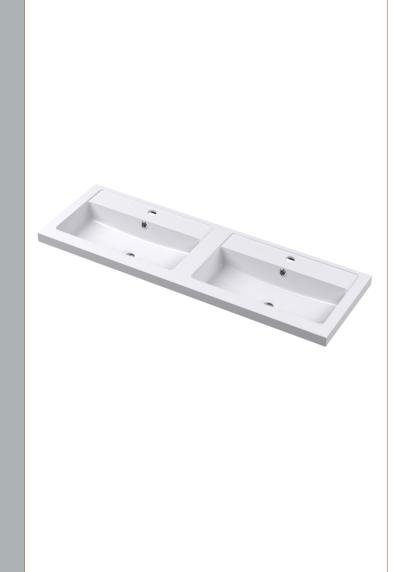

D-Shape

Sales Code: PMB424 Description: Double Polymarble Basin 1205 X 390

| <b>Product Dime</b>                                                                           |                                                     |                                |  |
|-----------------------------------------------------------------------------------------------|-----------------------------------------------------|--------------------------------|--|
| Height (mm):                                                                                  | 390                                                 |                                |  |
| Width (mm):                                                                                   | 1205                                                |                                |  |
| Depth (mm):                                                                                   | 157                                                 |                                |  |
| Nett Weight (kg)                                                                              |                                                     |                                |  |
| <b>Packaging Dir</b>                                                                          | nensions                                            |                                |  |
| Height (mm):                                                                                  | 100                                                 |                                |  |
| Width (mm):                                                                                   | 1205                                                |                                |  |
| Depth (mm):                                                                                   | 400                                                 |                                |  |
| Gross Weight (kg                                                                              | g): 18.12                                           | 18.12                          |  |
| <b>Packaging Dat</b>                                                                          | ta                                                  |                                |  |
| Box Colour:                                                                                   | Brown (                                             | Cardboard Box - Printed        |  |
| Box Qty:                                                                                      | 1                                                   |                                |  |
| Label Size:                                                                                   | 100 X                                               | 50                             |  |
| Label Colour:                                                                                 | White L                                             | abel                           |  |
| Label Qty:                                                                                    | 2                                                   |                                |  |
| <b>Outer Box Dir</b>                                                                          | nensions (If Applicable)                            |                                |  |
| Height (mm):                                                                                  |                                                     |                                |  |
| Width (mm):                                                                                   |                                                     |                                |  |
| Depth (mm):                                                                                   |                                                     |                                |  |
| Gross Weight (kg                                                                              | g):                                                 |                                |  |
| Barcode:                                                                                      | 5056211                                             | 1815136                        |  |
| <b>Product Detai</b>                                                                          | ls                                                  |                                |  |
| Country of Origin                                                                             | n: China                                            |                                |  |
| Fitting Instruction                                                                           | n: No                                               |                                |  |
| Certification: CE                                                                             | E & UKCA: No WRAS:                                  | N/A WRAS No: N/A               |  |
| Product Material:                                                                             | Polyma                                              | rble                           |  |
| Fixing Supplied:                                                                              | No                                                  |                                |  |
|                                                                                               |                                                     |                                |  |
| Pans/Bidets:                                                                                  | Trap Style: Not Applicable                          | Includes Seat: Not Applicable  |  |
| Seats:                                                                                        | Seat Type: Not Applicable                           | Material: Not Applicable       |  |
| - Scatts.                                                                                     | Function: Not Applicable Hinge Type: Not Applicable |                                |  |
| Hinge Material: Not Applicable                                                                |                                                     |                                |  |
|                                                                                               | Timge material. Not Applied                         |                                |  |
| Cisterns:                                                                                     | Operating Type: Not Applic                          | cable Fittings: Not Applicable |  |
| Cisterns: Operating Type: Not Applicable Fittings: Not Applicable  Lever Type: Not Applicable |                                                     |                                |  |
|                                                                                               | Level Type. Not Applicable                          | <del>-</del>                   |  |
| Basins:                                                                                       | Tap Hole: Two Tapholes                              | Chain Stay Hole: No            |  |
|                                                                                               | Template: Not Required                              | Waste Type Req: Slotted        |  |
|                                                                                               | Overflow Inc: Yes                                   | Overflow Cover: Yes            |  |
|                                                                                               | Inner Bowl Depth (mm): 103 mm                       |                                |  |
|                                                                                               | miler Bowr Depuir (milli). 10                       | 5 111111                       |  |