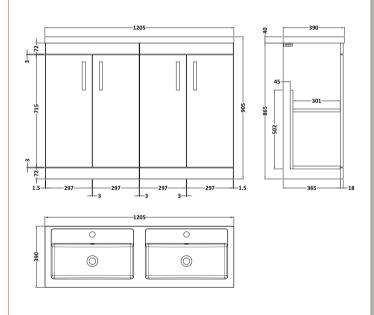

## ROXOR

Sales Code: ATH025C Description: 1200 Fs 4-Door Vanity & Double Basin

D-Shape

Sales Code: PMB424 Description: Double Polymarble Basin 1205 X 390

| <b>Product Dime</b>                                                                           |                                                     |                                |  |
|-----------------------------------------------------------------------------------------------|-----------------------------------------------------|--------------------------------|--|
| Height (mm):                                                                                  | 390                                                 |                                |  |
| Width (mm):                                                                                   | 1205                                                |                                |  |
| Depth (mm):                                                                                   | 157                                                 |                                |  |
| Nett Weight (kg)                                                                              |                                                     |                                |  |
| <b>Packaging Dir</b>                                                                          | nensions                                            |                                |  |
| Height (mm):                                                                                  | 100                                                 |                                |  |
| Width (mm):                                                                                   | 1205                                                |                                |  |
| Depth (mm):                                                                                   | 400                                                 |                                |  |
| Gross Weight (kg                                                                              | g): 18.12                                           | 18.12                          |  |
| <b>Packaging Dat</b>                                                                          | ta                                                  |                                |  |
| Box Colour:                                                                                   | Brown (                                             | Cardboard Box - Printed        |  |
| Box Qty:                                                                                      | 1                                                   |                                |  |
| Label Size:                                                                                   | 100 X                                               | 50                             |  |
| Label Colour:                                                                                 | White L                                             | abel                           |  |
| Label Qty:                                                                                    | 2                                                   |                                |  |
| <b>Outer Box Dir</b>                                                                          | nensions (If Applicable)                            |                                |  |
| Height (mm):                                                                                  |                                                     |                                |  |
| Width (mm):                                                                                   |                                                     |                                |  |
| Depth (mm):                                                                                   |                                                     |                                |  |
| Gross Weight (kg                                                                              | g):                                                 |                                |  |
| Barcode:                                                                                      | 5056211                                             | 1815136                        |  |
| <b>Product Detai</b>                                                                          | ls                                                  |                                |  |
| Country of Origin                                                                             | n: China                                            |                                |  |
| Fitting Instruction                                                                           | n: No                                               |                                |  |
| Certification: CE                                                                             | E & UKCA: No WRAS:                                  | N/A WRAS No: N/A               |  |
| Product Material:                                                                             | Polyma                                              | rble                           |  |
| Fixing Supplied:                                                                              | No                                                  |                                |  |
|                                                                                               |                                                     |                                |  |
| Pans/Bidets:                                                                                  | Trap Style: Not Applicable                          | Includes Seat: Not Applicable  |  |
| Seats:                                                                                        | Seat Type: Not Applicable                           | Material: Not Applicable       |  |
| - Scatts.                                                                                     | Function: Not Applicable Hinge Type: Not Applicable |                                |  |
| Hinge Material: Not Applicable                                                                |                                                     |                                |  |
|                                                                                               | Timge material. Not Applied                         |                                |  |
| Cisterns:                                                                                     | Operating Type: Not Applic                          | cable Fittings: Not Applicable |  |
| Cisterns: Operating Type: Not Applicable Fittings: Not Applicable  Lever Type: Not Applicable |                                                     |                                |  |
|                                                                                               | Level Type. Not Applicable                          | <del>-</del>                   |  |
| Basins:                                                                                       | Tap Hole: Two Tapholes                              | Chain Stay Hole: No            |  |
|                                                                                               | Template: Not Required                              | Waste Type Req: Slotted        |  |
|                                                                                               | Overflow Inc: Yes                                   | Overflow Cover: Yes            |  |
|                                                                                               | Inner Bowl Depth (mm): 103 mm                       |                                |  |
|                                                                                               | miler Bowr Depuir (milli). 10                       | 5 111111                       |  |