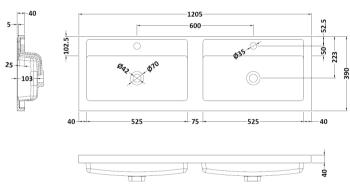

D-Shape

Sales Code: PMB424 Description: Double Polymarble Basin 1205 X 390

| <b>Product Dime</b>                                                                           |                                                         |                               |  |
|-----------------------------------------------------------------------------------------------|---------------------------------------------------------|-------------------------------|--|
| Height (mm):                                                                                  | 390                                                     |                               |  |
| Width (mm):                                                                                   | 1205                                                    |                               |  |
| Depth (mm):                                                                                   | 157                                                     |                               |  |
| Nett Weight (kg)                                                                              |                                                         |                               |  |
| <b>Packaging Dir</b>                                                                          | nensions                                                |                               |  |
| Height (mm):                                                                                  | 100                                                     |                               |  |
| Width (mm):                                                                                   | 1205                                                    |                               |  |
| Depth (mm):                                                                                   | 400                                                     |                               |  |
| Gross Weight (kg                                                                              | g): 18.12                                               | 18.12                         |  |
| <b>Packaging Dat</b>                                                                          | ta                                                      |                               |  |
| Box Colour:                                                                                   | Brown (                                                 | Cardboard Box - Printed       |  |
| Box Qty:                                                                                      | 1                                                       |                               |  |
| Label Size:                                                                                   | 100 X                                                   | 100 x 50                      |  |
| Label Colour:                                                                                 | White L                                                 | abel                          |  |
| Label Qty:                                                                                    | 2                                                       |                               |  |
| <b>Outer Box Dir</b>                                                                          | nensions (If Applicable)                                |                               |  |
| Height (mm):                                                                                  |                                                         |                               |  |
| Width (mm):                                                                                   |                                                         |                               |  |
| Depth (mm):                                                                                   |                                                         |                               |  |
| Gross Weight (kg                                                                              | g):                                                     |                               |  |
| Barcode: 5                                                                                    |                                                         | 1815136                       |  |
| <b>Product Detai</b>                                                                          | ls                                                      |                               |  |
| Country of Origin                                                                             | n: China                                                |                               |  |
| Fitting Instruction                                                                           | n: No                                                   |                               |  |
| Certification: CE                                                                             | E & UKCA: No WRAS:                                      | N/A WRAS No: N/A              |  |
| Product Material:                                                                             | Polyma                                                  | rble                          |  |
| Fixing Supplied:                                                                              | No                                                      |                               |  |
|                                                                                               |                                                         |                               |  |
| Pans/Bidets:                                                                                  | Trap Style: Not Applicable                              | Includes Seat: Not Applicable |  |
| Seats:                                                                                        | Seat Type: Not Applicable                               | Material: Not Applicable      |  |
| - Scatts.                                                                                     | Function: Not Applicable Hinge Type: Not Applicable     |                               |  |
| Hinge Material: Not Applicable                                                                |                                                         |                               |  |
|                                                                                               | Timge material. Not Applied                             |                               |  |
| Cisterns:                                                                                     | Operating Type: Not Applicable Fittings: Not Applicable |                               |  |
| Cisterns: Operating Type: Not Applicable Fittings: Not Applicable  Lever Type: Not Applicable |                                                         |                               |  |
|                                                                                               | Level Type. Not Applicable                              | <del>-</del>                  |  |
| Basins:                                                                                       | Tap Hole: Two Tapholes                                  | Chain Stay Hole: No           |  |
|                                                                                               | Template: Not Required                                  | Waste Type Req: Slotted       |  |
|                                                                                               | Overflow Inc: Yes                                       | Overflow Cover: Yes           |  |
|                                                                                               | Inner Bowl Depth (mm): 103 mm                           |                               |  |
|                                                                                               | niner Bowr Depuir (milli). 10                           | 5 111111                      |  |