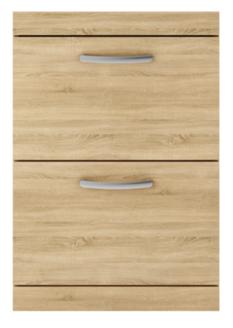

## **Packaging Details**

Barcode: 5056211815235

Sales Code: MOC633 Description: 600 Floor Standing 2-Drawer Basin Unit

Handle Type:

| <b>Product Dimensions</b>   |                                |
|-----------------------------|--------------------------------|
| Height (mm):                | 865                            |
| Width (mm):                 | 600                            |
| Depth (mm):                 | 383                            |
| Nett Weight (kg):           | 26                             |
| <b>Packaging Dimensions</b> |                                |
| Height (mm):                | 885                            |
| Width (mm):                 | 620                            |
| Depth (mm):                 | 405                            |
| Gross Weight (kg):          | 26.5                           |
| Packaging Data              |                                |
| Box Colour:                 | Brown Cardboard Box            |
| Box Oty:                    | 1                              |
| Label Size:                 | 100 x 50                       |
| Label Colour:               | White Label                    |
| Label Qty:                  | 2                              |
| Outer Box Dimensions (If    | Applicable)                    |
| Height (mm):                | 11 -7                          |
| Width (mm):                 |                                |
| Depth (mm):                 |                                |
| Gross Weight (kg):          |                                |
| Barcode:                    | 5055275881354                  |
| Product Details             |                                |
| Country of Origin:          | United Kingdom                 |
| Fitting Instruction:        | No                             |
| CE & UKCA:                  | N/A                            |
| FSC Certified Materials:    | Yes                            |
| Colour:                     | Natural Oak                    |
| Construction Method:        | Cam & Wood Dowel               |
| Construction Type:          | Rigid                          |
| Cabinet Finish:             | MFC Textured Woodgrain         |
| Fascia Finish:              | MFC Textured Woodgrain         |
| Cabinet Thickness (mm):     | 18                             |
| Fascia Thickness (mm):      | 18                             |
| Drawer Included:            | Yes                            |
| Drawer Type:                | 80mm High Metal S/C Inc Galler |
| No of Shelves:              | 0                              |
| Hinge Type:                 | Not Applicable                 |
| Hinge Included:             | Not Applicable                 |
| Adjustable Legs:            | No, Not Required               |
| Fixings Included:           | Yes                            |
| Handle Style:               | Contemporary                   |
| Waste Shroud:               | Yes                            |
| Handle Included:            | Yes, Supplied                  |