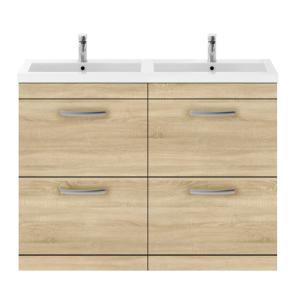

## ROXOR

Sales Code: ATH031C Description: 1200 Fs 4-Drawer Vanity & Double Basin