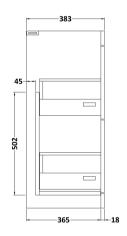

## **Packaging Details**

Barcode: 5056211815235

Sales Code: MOC633 Description: 600 Floor Standing 2-Drawer Basin Unit

Handle Type:

| <b>Product Dimensions</b>   |                                |
|-----------------------------|--------------------------------|
| Height (mm):                | 865                            |
| Width (mm):                 | 600                            |
| Depth (mm):                 | 383                            |
| Nett Weight (kg):           | 26                             |
| <b>Packaging Dimensions</b> |                                |
| Height (mm):                | 885                            |
| Width (mm):                 | 620                            |
| Depth (mm):                 | 405                            |
| Gross Weight (kg):          | 26.5                           |
| Packaging Data              |                                |
| Box Colour:                 | Brown Cardboard Box            |
| Box Oty:                    | 1                              |
| Label Size:                 | 100 x 50                       |
| Label Colour:               | White Label                    |
| Label Qty:                  | 2                              |
| Outer Box Dimensions (If    | Applicable)                    |
| Height (mm):                | 11 -7                          |
| Width (mm):                 |                                |
| Depth (mm):                 |                                |
| Gross Weight (kg):          |                                |
| Barcode:                    | 5055275881354                  |
| Product Details             |                                |
| Country of Origin:          | United Kingdom                 |
| Fitting Instruction:        | No                             |
| CE & UKCA:                  | N/A                            |
| FSC Certified Materials:    | Yes                            |
| Colour:                     | Natural Oak                    |
| Construction Method:        | Cam & Wood Dowel               |
| Construction Type:          | Rigid                          |
| Cabinet Finish:             | MFC Textured Woodgrain         |
| Fascia Finish:              | MFC Textured Woodgrain         |
| Cabinet Thickness (mm):     | 18                             |
| Fascia Thickness (mm):      | 18                             |
| Drawer Included:            | Yes                            |
| Drawer Type:                | 80mm High Metal S/C Inc Galler |
| No of Shelves:              | 0                              |
| Hinge Type:                 | Not Applicable                 |
| Hinge Included:             | Not Applicable                 |
| Adjustable Legs:            | No, Not Required               |
| Fixings Included:           | Yes                            |
| Handle Style:               | Contemporary                   |
| Waste Shroud:               | Yes                            |
| Handle Included:            | Yes, Supplied                  |