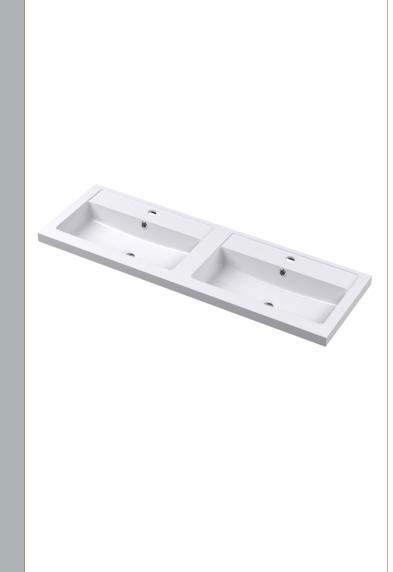

D-Shape

Sales Code: PMB424 Description: Double Polymarble Basin 1205 X 390

| <b>Product Dime</b>                                                                           |                                                         |                               |  |
|-----------------------------------------------------------------------------------------------|---------------------------------------------------------|-------------------------------|--|
| Height (mm):                                                                                  | 390                                                     |                               |  |
| Width (mm):                                                                                   | 1205                                                    |                               |  |
| Depth (mm):                                                                                   | 157                                                     |                               |  |
| Nett Weight (kg)                                                                              |                                                         |                               |  |
| <b>Packaging Dir</b>                                                                          | nensions                                                |                               |  |
| Height (mm):                                                                                  | 100                                                     |                               |  |
| Width (mm):                                                                                   | 1205                                                    |                               |  |
| Depth (mm):                                                                                   | 400                                                     |                               |  |
| Gross Weight (kg                                                                              | g): 18.12                                               | 18.12                         |  |
| <b>Packaging Dat</b>                                                                          | ta                                                      |                               |  |
| Box Colour:                                                                                   | Brown (                                                 | Cardboard Box - Printed       |  |
| Box Qty:                                                                                      | 1                                                       |                               |  |
| Label Size:                                                                                   | 100 X                                                   | 100 x 50                      |  |
| Label Colour:                                                                                 | White L                                                 | abel                          |  |
| Label Qty:                                                                                    | 2                                                       |                               |  |
| <b>Outer Box Dir</b>                                                                          | nensions (If Applicable)                                |                               |  |
| Height (mm):                                                                                  |                                                         |                               |  |
| Width (mm):                                                                                   |                                                         |                               |  |
| Depth (mm):                                                                                   |                                                         |                               |  |
| Gross Weight (kg                                                                              | g):                                                     |                               |  |
| Barcode: 5                                                                                    |                                                         | 1815136                       |  |
| <b>Product Detai</b>                                                                          | ls                                                      |                               |  |
| Country of Origin                                                                             | n: China                                                |                               |  |
| Fitting Instruction                                                                           | n: No                                                   |                               |  |
| Certification: CE                                                                             | E & UKCA: No WRAS:                                      | N/A WRAS No: N/A              |  |
| Product Material:                                                                             | Polyma                                                  | rble                          |  |
| Fixing Supplied:                                                                              | No                                                      |                               |  |
|                                                                                               |                                                         |                               |  |
| Pans/Bidets:                                                                                  | Trap Style: Not Applicable                              | Includes Seat: Not Applicable |  |
| Seats:                                                                                        | Seat Type: Not Applicable                               | Material: Not Applicable      |  |
| - Scatts.                                                                                     | Function: Not Applicable Hinge Type: Not Applicable     |                               |  |
| Hinge Material: Not Applicable                                                                |                                                         |                               |  |
|                                                                                               | Timge material. Not Applied                             |                               |  |
| Cisterns:                                                                                     | Operating Type: Not Applicable Fittings: Not Applicable |                               |  |
| Cisterns: Operating Type: Not Applicable Fittings: Not Applicable  Lever Type: Not Applicable |                                                         |                               |  |
|                                                                                               | Level Type. Not Applicable                              | <del>-</del>                  |  |
| Basins:                                                                                       | Tap Hole: Two Tapholes                                  | Chain Stay Hole: No           |  |
|                                                                                               | Template: Not Required                                  | Waste Type Req: Slotted       |  |
|                                                                                               | Overflow Inc: Yes                                       | Overflow Cover: Yes           |  |
|                                                                                               | Inner Bowl Depth (mm): 103 mm                           |                               |  |
|                                                                                               | niner Bowr Depuir (milli). 10                           | 5 111111                      |  |