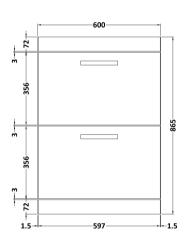

## **Packaging Details**

Barcode: 5056211815235

Sales Code: MOC633 Description: 600 Floor Standing 2-Drawer Basin Unit

Handle Type:

| <b>Product Dimensions</b>   |                                |
|-----------------------------|--------------------------------|
| Height (mm):                | 865                            |
| Width (mm):                 | 600                            |
| Depth (mm):                 | 383                            |
| Nett Weight (kg):           | 26                             |
| <b>Packaging Dimensions</b> |                                |
| Height (mm):                | 885                            |
| Width (mm):                 | 620                            |
| Depth (mm):                 | 405                            |
| Gross Weight (kg):          | 26.5                           |
| Packaging Data              |                                |
| Box Colour:                 | Brown Cardboard Box            |
| Box Oty:                    | 1                              |
| Label Size:                 | 100 x 50                       |
| Label Colour:               | White Label                    |
| Label Qty:                  | 2                              |
| Outer Box Dimensions (If    | Applicable)                    |
| Height (mm):                | 11 -7                          |
| Width (mm):                 |                                |
| Depth (mm):                 |                                |
| Gross Weight (kg):          |                                |
| Barcode:                    | 5055275881354                  |
| Product Details             |                                |
| Country of Origin:          | United Kingdom                 |
| Fitting Instruction:        | No                             |
| CE & UKCA:                  | N/A                            |
| FSC Certified Materials:    | Yes                            |
| Colour:                     | Natural Oak                    |
| Construction Method:        | Cam & Wood Dowel               |
| Construction Type:          | Rigid                          |
| Cabinet Finish:             | MFC Textured Woodgrain         |
| Fascia Finish:              | MFC Textured Woodgrain         |
| Cabinet Thickness (mm):     | 18                             |
| Fascia Thickness (mm):      | 18                             |
| Drawer Included:            | Yes                            |
| Drawer Type:                | 80mm High Metal S/C Inc Galler |
| No of Shelves:              | 0                              |
| Hinge Type:                 | Not Applicable                 |
| Hinge Included:             | Not Applicable                 |
| Adjustable Legs:            | No, Not Required               |
| Fixings Included:           | Yes                            |
| Handle Style:               | Contemporary                   |
| Waste Shroud:               | Yes                            |
| Handle Included:            | Yes, Supplied                  |