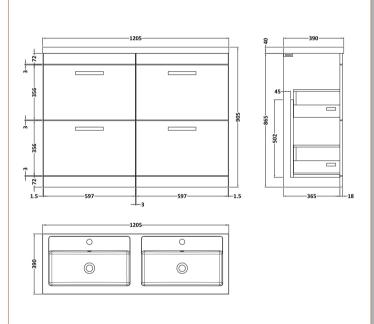

## ROXOR

Sales Code: ATH031C Description: 1200 Fs 4-Drawer Vanity & Double Basin

D-Shape

Sales Code: PMB424 Description: Double Polymarble Basin 1205 X 390

| <b>Product Dime</b>                                                                           |                                                         |                               |  |
|-----------------------------------------------------------------------------------------------|---------------------------------------------------------|-------------------------------|--|
| Height (mm):                                                                                  | 390                                                     |                               |  |
| Width (mm):                                                                                   | 1205                                                    |                               |  |
| Depth (mm):                                                                                   | 157                                                     |                               |  |
| Nett Weight (kg)                                                                              |                                                         |                               |  |
| <b>Packaging Dir</b>                                                                          | nensions                                                |                               |  |
| Height (mm):                                                                                  | 100                                                     |                               |  |
| Width (mm):                                                                                   | 1205                                                    |                               |  |
| Depth (mm):                                                                                   | 400                                                     |                               |  |
| Gross Weight (kg                                                                              | g): 18.12                                               | 18.12                         |  |
| <b>Packaging Dat</b>                                                                          | ta                                                      |                               |  |
| Box Colour:                                                                                   | Brown (                                                 | Cardboard Box - Printed       |  |
| Box Qty:                                                                                      | 1                                                       |                               |  |
| Label Size:                                                                                   | 100 X                                                   | 100 x 50                      |  |
| Label Colour:                                                                                 | White L                                                 | abel                          |  |
| Label Qty:                                                                                    | 2                                                       |                               |  |
| <b>Outer Box Dir</b>                                                                          | nensions (If Applicable)                                |                               |  |
| Height (mm):                                                                                  |                                                         |                               |  |
| Width (mm):                                                                                   |                                                         |                               |  |
| Depth (mm):                                                                                   |                                                         |                               |  |
| Gross Weight (kg                                                                              | g):                                                     |                               |  |
| Barcode: 5                                                                                    |                                                         | 1815136                       |  |
| <b>Product Detai</b>                                                                          | ls                                                      |                               |  |
| Country of Origin                                                                             | n: China                                                |                               |  |
| Fitting Instruction                                                                           | n: No                                                   |                               |  |
| Certification: CE                                                                             | E & UKCA: No WRAS:                                      | N/A WRAS No: N/A              |  |
| Product Material:                                                                             | Polyma                                                  | rble                          |  |
| Fixing Supplied:                                                                              | No                                                      |                               |  |
|                                                                                               |                                                         |                               |  |
| Pans/Bidets:                                                                                  | Trap Style: Not Applicable                              | Includes Seat: Not Applicable |  |
| Seats:                                                                                        | Seat Type: Not Applicable                               | Material: Not Applicable      |  |
| - Scatts.                                                                                     | Function: Not Applicable Hinge Type: Not Applicable     |                               |  |
| Hinge Material: Not Applicable                                                                |                                                         |                               |  |
|                                                                                               | Timge material. Not Applied                             |                               |  |
| Cisterns:                                                                                     | Operating Type: Not Applicable Fittings: Not Applicable |                               |  |
| Cisterns: Operating Type: Not Applicable Fittings: Not Applicable  Lever Type: Not Applicable |                                                         |                               |  |
|                                                                                               | Level Type. Not Applicable                              | <del>-</del>                  |  |
| Basins:                                                                                       | Tap Hole: Two Tapholes                                  | Chain Stay Hole: No           |  |
|                                                                                               | Template: Not Required                                  | Waste Type Req: Slotted       |  |
|                                                                                               | Overflow Inc: Yes                                       | Overflow Cover: Yes           |  |
|                                                                                               | Inner Bowl Depth (mm): 103 mm                           |                               |  |
|                                                                                               | niner Bowr Depuir (milli). 10                           | 5 111111                      |  |