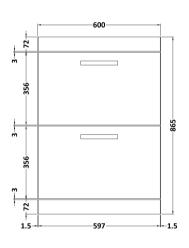

## **Packaging Details**

Barcode: 5056462621807

Sales Code: MOC633 Description: 600 Floor Standing 2-Drawer Basin Unit

Handle Type:

| <b>Product Dimensions</b>   |                                |  |  |
|-----------------------------|--------------------------------|--|--|
| Height (mm):                | 865                            |  |  |
| Width (mm):                 | 600                            |  |  |
| Depth (mm):                 | 383                            |  |  |
| Nett Weight (kg):           | 26                             |  |  |
| <b>Packaging Dimensions</b> |                                |  |  |
| Height (mm):                | 885                            |  |  |
| Width (mm):                 | 620                            |  |  |
| Depth (mm):                 | 405                            |  |  |
| Gross Weight (kg):          | 26.5                           |  |  |
| Packaging Data              |                                |  |  |
| Box Colour:                 | Brown Cardboard Box            |  |  |
| Box Oty:                    | 1                              |  |  |
| Label Size:                 | 100 x 50                       |  |  |
| Label Colour:               | White Label                    |  |  |
| Label Qty:                  | 2                              |  |  |
| Outer Box Dimensions (If    | Applicable)                    |  |  |
| Height (mm):                | 11 -7                          |  |  |
| Width (mm):                 |                                |  |  |
| Depth (mm):                 |                                |  |  |
| Gross Weight (kg):          |                                |  |  |
| Barcode:                    | 5055275881354                  |  |  |
| Product Details             |                                |  |  |
| Country of Origin:          | United Kingdom                 |  |  |
| Fitting Instruction:        | No                             |  |  |
| CE & UKCA:                  | N/A                            |  |  |
| FSC Certified Materials:    | Yes                            |  |  |
| Colour:                     | Natural Oak                    |  |  |
| Construction Method:        | Cam & Wood Dowel               |  |  |
| Construction Type:          | Rigid                          |  |  |
| Cabinet Finish:             | MFC Textured Woodgrain         |  |  |
| Fascia Finish:              | MFC Textured Woodgrain         |  |  |
| Cabinet Thickness (mm):     | 18                             |  |  |
| Fascia Thickness (mm):      | 18                             |  |  |
| Drawer Included:            | Yes                            |  |  |
| Drawer Type:                | 80mm High Metal S/C Inc Galler |  |  |
| No of Shelves:              | 0                              |  |  |
| Hinge Type:                 | Not Applicable                 |  |  |
| Hinge Included:             | Not Applicable                 |  |  |
| Adjustable Legs:            | No, Not Required               |  |  |
| Fixings Included:           | Yes                            |  |  |
| Handle Style:               | Contemporary                   |  |  |
| Waste Shroud:               | Yes                            |  |  |
| Handle Included:            | Yes, Supplied                  |  |  |