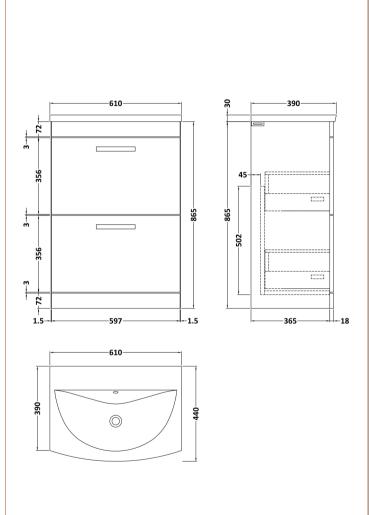

## **Packaging Details**

Barcode: 5056462621807

Sales Code: MOC633 Description: 600 Floor Standing 2-Drawer Basin Unit

Handle Type:

| <b>Product Dimensions</b>   |                                |  |  |
|-----------------------------|--------------------------------|--|--|
| Height (mm):                | 865                            |  |  |
| Width (mm):                 | 600                            |  |  |
| Depth (mm):                 | 383                            |  |  |
| Nett Weight (kg):           | 26                             |  |  |
| <b>Packaging Dimensions</b> |                                |  |  |
| Height (mm):                | 885                            |  |  |
| Width (mm):                 | 620                            |  |  |
| Depth (mm):                 | 405                            |  |  |
| Gross Weight (kg):          | 26.5                           |  |  |
| Packaging Data              |                                |  |  |
| Box Colour:                 | Brown Cardboard Box            |  |  |
| Box Oty:                    | 1                              |  |  |
| Label Size:                 | 100 x 50                       |  |  |
| Label Colour:               | White Label                    |  |  |
| Label Qty:                  | 2                              |  |  |
| Outer Box Dimensions (If    | Applicable)                    |  |  |
| Height (mm):                | 11 -7                          |  |  |
| Width (mm):                 |                                |  |  |
| Depth (mm):                 |                                |  |  |
| Gross Weight (kg):          |                                |  |  |
| Barcode:                    | 5055275881354                  |  |  |
| Product Details             |                                |  |  |
| Country of Origin:          | United Kingdom                 |  |  |
| Fitting Instruction:        | No                             |  |  |
| CE & UKCA:                  | N/A                            |  |  |
| FSC Certified Materials:    | Yes                            |  |  |
| Colour:                     | Natural Oak                    |  |  |
| Construction Method:        | Cam & Wood Dowel               |  |  |
| Construction Type:          | Rigid                          |  |  |
| Cabinet Finish:             | MFC Textured Woodgrain         |  |  |
| Fascia Finish:              | MFC Textured Woodgrain         |  |  |
| Cabinet Thickness (mm):     | 18                             |  |  |
| Fascia Thickness (mm):      | 18                             |  |  |
| Drawer Included:            | Yes                            |  |  |
| Drawer Type:                | 80mm High Metal S/C Inc Galler |  |  |
| No of Shelves:              | 0                              |  |  |
| Hinge Type:                 | Not Applicable                 |  |  |
| Hinge Included:             | Not Applicable                 |  |  |
| Adjustable Legs:            | No, Not Required               |  |  |
| Fixings Included:           | Yes                            |  |  |
| Handle Style:               | Contemporary                   |  |  |
| Waste Shroud:               | Yes                            |  |  |
| Handle Included:            | Yes, Supplied                  |  |  |

D-Shape

Sales Code: NVM043 Description: 600 Curved Basin 1Th

| <b>Product Dime</b>  | nsions                                                  |                                                                                    |                               |  |
|----------------------|---------------------------------------------------------|------------------------------------------------------------------------------------|-------------------------------|--|
| Height (mm):         |                                                         | 160                                                                                |                               |  |
| Width (mm):          |                                                         | 610                                                                                |                               |  |
| Depth (mm):          |                                                         | 440                                                                                |                               |  |
| Nett Weight (kg):    |                                                         | 11                                                                                 |                               |  |
| Packaging Dir        | mensions                                                |                                                                                    |                               |  |
| Height (mm):         |                                                         | 190                                                                                |                               |  |
| Width (mm):          |                                                         | 630                                                                                |                               |  |
| Depth (mm):          |                                                         | 415                                                                                |                               |  |
| Gross Weight (kg     | g):                                                     | 11.5                                                                               |                               |  |
| Packaging Da         | ta                                                      |                                                                                    |                               |  |
| Box Colour:          |                                                         | Brown C                                                                            | Cardboard Box - Printed       |  |
| Box Qty:             |                                                         | 1                                                                                  |                               |  |
| Label Size:          |                                                         | 100 x 50                                                                           |                               |  |
| Label Colour:        |                                                         | White Label                                                                        |                               |  |
| Label Qty:           |                                                         | 2                                                                                  |                               |  |
| Outer Box Dir        | mensions (If Appl                                       | icable)                                                                            |                               |  |
| Height (mm):         | ( 11                                                    |                                                                                    |                               |  |
| Width (mm):          |                                                         |                                                                                    |                               |  |
| Depth (mm):          |                                                         |                                                                                    |                               |  |
| Gross Weight (kg     | g):                                                     |                                                                                    |                               |  |
| Barcode:             |                                                         |                                                                                    | 5056462620961                 |  |
| <b>Product Detai</b> | ls                                                      |                                                                                    |                               |  |
| Country of Origi     | n:                                                      | China                                                                              |                               |  |
| Fitting Instructio   |                                                         | No                                                                                 |                               |  |
| Certification: CI    | E & UKCA: No                                            | WRAS:                                                                              | N/A WRAS No: N/A              |  |
| Product Material     | :                                                       | Vitreous                                                                           | China                         |  |
| Fixing Supplied:     |                                                         | No                                                                                 |                               |  |
| 1 ixing supplied.    |                                                         |                                                                                    |                               |  |
| Pans/Bidets:         | Tron Style: Not An                                      | plicable                                                                           | Inchedes Coste Nat Applicable |  |
| rails/bluets.        | Trap Style: Not Ap                                      | piicable                                                                           | Includes Seat: Not Applicable |  |
| C4                   | Coot Trimos Nat Am                                      | ماداممادام                                                                         | Matarial, Nat Applicable      |  |
| Seats:               | Seat Type: Not App                                      |                                                                                    | Material: Not Applicable      |  |
|                      |                                                         | Function: Not Applicable Hinge Type: Not Applicable Hinge Material: Not Applicable |                               |  |
|                      | Tillige Material. NO                                    | ТАрриса                                                                            | ible                          |  |
|                      |                                                         |                                                                                    |                               |  |
| Cisterns:            | Operating Type: Not Applicable Fittings: Not Applicable |                                                                                    |                               |  |
|                      | Lever Type: Not Applicable                              |                                                                                    |                               |  |
|                      |                                                         |                                                                                    |                               |  |
|                      |                                                         |                                                                                    |                               |  |
| Basins:              | Tap Hole: One Tap                                       |                                                                                    | Chain Stay Hole: No           |  |
|                      | Template: Not Req                                       | uired                                                                              | Waste Type Req: Slotted       |  |
|                      | Overflow Inc: Yes Overflow Cover: Yes                   |                                                                                    |                               |  |
|                      | Inner Bowl Depth (mm): 125mm                            |                                                                                    |                               |  |