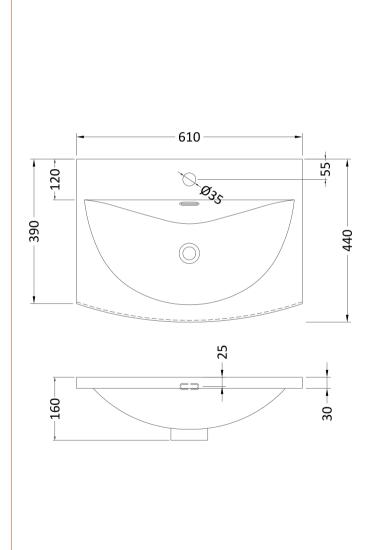

D-Shape

Sales Code: NVM043 Description: 600 Curved Basin 1Th

| <b>Product Dime</b>  | nsions                                                  |                                                                                    |                               |  |
|----------------------|---------------------------------------------------------|------------------------------------------------------------------------------------|-------------------------------|--|
| Height (mm):         |                                                         | 160                                                                                |                               |  |
| Width (mm):          |                                                         | 610                                                                                |                               |  |
| Depth (mm):          |                                                         | 440                                                                                |                               |  |
| Nett Weight (kg):    |                                                         | 11                                                                                 |                               |  |
| Packaging Dir        | mensions                                                |                                                                                    |                               |  |
| Height (mm):         |                                                         | 190                                                                                |                               |  |
| Width (mm):          |                                                         | 630                                                                                |                               |  |
| Depth (mm):          |                                                         | 415                                                                                |                               |  |
| Gross Weight (kg     | g):                                                     | 11.5                                                                               |                               |  |
| Packaging Da         | ta                                                      |                                                                                    |                               |  |
| Box Colour:          |                                                         | Brown C                                                                            | Cardboard Box - Printed       |  |
| Box Qty:             |                                                         | 1                                                                                  |                               |  |
| Label Size:          |                                                         | 100 x 50                                                                           |                               |  |
| Label Colour:        |                                                         | White Label                                                                        |                               |  |
| Label Qty:           |                                                         | 2                                                                                  |                               |  |
| Outer Box Dir        | mensions (If Appl                                       | icable)                                                                            |                               |  |
| Height (mm):         | ( 11                                                    |                                                                                    |                               |  |
| Width (mm):          |                                                         |                                                                                    |                               |  |
| Depth (mm):          |                                                         |                                                                                    |                               |  |
| Gross Weight (kg     | g):                                                     |                                                                                    |                               |  |
| Barcode:             |                                                         |                                                                                    | 5056462620961                 |  |
| <b>Product Detai</b> | ls                                                      |                                                                                    |                               |  |
| Country of Origi     | n:                                                      | China                                                                              |                               |  |
| Fitting Instructio   |                                                         | No                                                                                 |                               |  |
| Certification: CI    | E & UKCA: No                                            | WRAS:                                                                              | N/A WRAS No: N/A              |  |
| Product Material     | :                                                       | Vitreous                                                                           | China                         |  |
| Fixing Supplied:     |                                                         | No                                                                                 |                               |  |
| 1 ixing supplied.    |                                                         |                                                                                    |                               |  |
| Pans/Bidets:         | Tron Style: Not An                                      | plicable                                                                           | Inchedes Coste Nat Applicable |  |
| rails/bluets.        | Trap Style: Not Ap                                      | piicable                                                                           | Includes Seat: Not Applicable |  |
| C4                   | Coot Trimos Nat Am                                      | ماداممادام                                                                         | Matarial, Nat Applicable      |  |
| Seats:               | Seat Type: Not App                                      |                                                                                    | Material: Not Applicable      |  |
|                      |                                                         | Function: Not Applicable Hinge Type: Not Applicable Hinge Material: Not Applicable |                               |  |
|                      | Tillige Material. NO                                    | ТАрриса                                                                            | ible                          |  |
|                      |                                                         |                                                                                    |                               |  |
| Cisterns:            | Operating Type: Not Applicable Fittings: Not Applicable |                                                                                    |                               |  |
|                      | Lever Type: Not Applicable                              |                                                                                    |                               |  |
|                      |                                                         |                                                                                    |                               |  |
|                      |                                                         |                                                                                    |                               |  |
| Basins:              | Tap Hole: One Tap                                       |                                                                                    | Chain Stay Hole: No           |  |
|                      | Template: Not Req                                       | uired                                                                              | Waste Type Req: Slotted       |  |
|                      | Overflow Inc: Yes Overflow Cover: Yes                   |                                                                                    |                               |  |
|                      | Inner Bowl Depth (mm): 125mm                            |                                                                                    |                               |  |