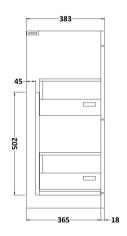

## **Packaging Details**

Barcode: 5056462621807

Sales Code: MOC633 Description: 600 Floor Standing 2-Drawer Basin Unit

Handle Type:

| <b>Product Dimensions</b>   |                                |  |  |
|-----------------------------|--------------------------------|--|--|
| Height (mm):                | 865                            |  |  |
| Width (mm):                 | 600                            |  |  |
| Depth (mm):                 | 383                            |  |  |
| Nett Weight (kg):           | 26                             |  |  |
| <b>Packaging Dimensions</b> |                                |  |  |
| Height (mm):                | 885                            |  |  |
| Width (mm):                 | 620                            |  |  |
| Depth (mm):                 | 405                            |  |  |
| Gross Weight (kg):          | 26.5                           |  |  |
| Packaging Data              |                                |  |  |
| Box Colour:                 | Brown Cardboard Box            |  |  |
| Box Oty:                    | 1                              |  |  |
| Label Size:                 | 100 x 50                       |  |  |
| Label Colour:               | White Label                    |  |  |
| Label Qty:                  | 2                              |  |  |
| Outer Box Dimensions (If    | Applicable)                    |  |  |
| Height (mm):                | 11 -7                          |  |  |
| Width (mm):                 |                                |  |  |
| Depth (mm):                 |                                |  |  |
| Gross Weight (kg):          |                                |  |  |
| Barcode:                    | 5055275881354                  |  |  |
| Product Details             |                                |  |  |
| Country of Origin:          | United Kingdom                 |  |  |
| Fitting Instruction:        | No                             |  |  |
| CE & UKCA:                  | N/A                            |  |  |
| FSC Certified Materials:    | Yes                            |  |  |
| Colour:                     | Natural Oak                    |  |  |
| Construction Method:        | Cam & Wood Dowel               |  |  |
| Construction Type:          | Rigid                          |  |  |
| Cabinet Finish:             | MFC Textured Woodgrain         |  |  |
| Fascia Finish:              | MFC Textured Woodgrain         |  |  |
| Cabinet Thickness (mm):     | 18                             |  |  |
| Fascia Thickness (mm):      | 18                             |  |  |
| Drawer Included:            | Yes                            |  |  |
| Drawer Type:                | 80mm High Metal S/C Inc Galler |  |  |
| No of Shelves:              | 0                              |  |  |
| Hinge Type:                 | Not Applicable                 |  |  |
| Hinge Included:             | Not Applicable                 |  |  |
| Adjustable Legs:            | No, Not Required               |  |  |
| Fixings Included:           | Yes                            |  |  |
| Handle Style:               | Contemporary                   |  |  |
| Waste Shroud:               | Yes                            |  |  |
| Handle Included:            | Yes, Supplied                  |  |  |