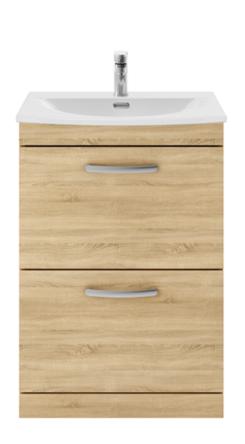

## ROXOR

Sales Code: ATH031G Description: 600 Fs 2-Drawer Vanity & Basin 4

## **Packaging Details**

Barcode: 5056462621807

Sales Code: MOC633 Description: 600 Floor Standing 2-Drawer Basin Unit

Handle Type:

| <b>Product Dimensions</b>   |                                |  |  |
|-----------------------------|--------------------------------|--|--|
| Height (mm):                | 865                            |  |  |
| Width (mm):                 | 600                            |  |  |
| Depth (mm):                 | 383                            |  |  |
| Nett Weight (kg):           | 26                             |  |  |
| <b>Packaging Dimensions</b> |                                |  |  |
| Height (mm):                | 885                            |  |  |
| Width (mm):                 | 620                            |  |  |
| Depth (mm):                 | 405                            |  |  |
| Gross Weight (kg):          | 26.5                           |  |  |
| Packaging Data              |                                |  |  |
| Box Colour:                 | Brown Cardboard Box            |  |  |
| Box Oty:                    | 1                              |  |  |
| Label Size:                 | 100 x 50                       |  |  |
| Label Colour:               | White Label                    |  |  |
| Label Qty:                  | 2                              |  |  |
| Outer Box Dimensions (If    | Applicable)                    |  |  |
| Height (mm):                | 11 -7                          |  |  |
| Width (mm):                 |                                |  |  |
| Depth (mm):                 |                                |  |  |
| Gross Weight (kg):          |                                |  |  |
| Barcode:                    | 5055275881354                  |  |  |
| Product Details             |                                |  |  |
| Country of Origin:          | United Kingdom                 |  |  |
| Fitting Instruction:        | No                             |  |  |
| CE & UKCA:                  | N/A                            |  |  |
| FSC Certified Materials:    | Yes                            |  |  |
| Colour:                     | Natural Oak                    |  |  |
| Construction Method:        | Cam & Wood Dowel               |  |  |
| Construction Type:          | Rigid                          |  |  |
| Cabinet Finish:             | MFC Textured Woodgrain         |  |  |
| Fascia Finish:              | MFC Textured Woodgrain         |  |  |
| Cabinet Thickness (mm):     | 18                             |  |  |
| Fascia Thickness (mm):      | 18                             |  |  |
| Drawer Included:            | Yes                            |  |  |
| Drawer Type:                | 80mm High Metal S/C Inc Galler |  |  |
| No of Shelves:              | 0                              |  |  |
| Hinge Type:                 | Not Applicable                 |  |  |
| Hinge Included:             | Not Applicable                 |  |  |
| Adjustable Legs:            | No, Not Required               |  |  |
| Fixings Included:           | Yes                            |  |  |
| Handle Style:               | Contemporary                   |  |  |
| Waste Shroud:               | Yes                            |  |  |
| Handle Included:            | Yes, Supplied                  |  |  |