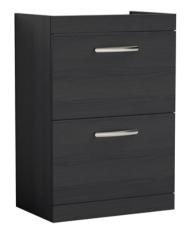

## TECHNICAL DATA SHEET

ROXOR

Sales Code: MOD633

**Description:** 600 Floor Standing 2-Drawer Basin Unit

| Product Dimensions         |                                |  |
|----------------------------|--------------------------------|--|
| Height (mm):               | 865                            |  |
| Width (mm):                | 600                            |  |
| Depth (mm):                | 383                            |  |
| Nett Weight (kg):          | 26                             |  |
| Packaging Dimensions       |                                |  |
| Height (mm):               | 885                            |  |
| Width (mm):                | 620                            |  |
| Depth (mm):                | 405                            |  |
| Gross Weight (kg):         | 26.5                           |  |
| Packaging Data             |                                |  |
| Box Colour:                | Brown Cardboard Box            |  |
| Box Qty:                   | 1                              |  |
| Label Size:                | 100 x 50                       |  |
| Label Colour:              | White Label                    |  |
| Label Qty:                 | 2                              |  |
| Outer Box Dimensions (If A |                                |  |
|                            | (ppicable)                     |  |
| Height (mm):               |                                |  |
| Width (mm):                |                                |  |
| Depth (mm):                |                                |  |
| Gross Weight (kg):         | E0EE27E92EE40                  |  |
| Barcode:                   | 5055275825549                  |  |
| Product Details            |                                |  |
| Country of Origin:         | United Kingdom                 |  |
| Fitting Instruction:       | No                             |  |
| CE & UKCA:                 | N/A                            |  |
| FSC Certified Materials:   | Yes                            |  |
| Colour:                    | Black Woodgrain                |  |
| Construction Method:       | Cam & Wood Dowel               |  |
| Construction Type:         | Rigid                          |  |
| Cabinet Finish:            | MFC Textured Woodgrain         |  |
| Fascia Finish:             | MFC Textured Woodgrain         |  |
| Cabinet Thickness (mm):    | 18                             |  |
| Fascia Thickness (mm):     | 18                             |  |
| Drawer Included:           | Yes                            |  |
| Drawer Type:               | 80mm High Metal S/C Inc Galler |  |
| No of Shelves:             | 0                              |  |
| Hinge Type:                | Not Applicable                 |  |
| Hinge Included:            | Not Applicable                 |  |
| Adjustable Legs:           | No, Not Required               |  |
| Fixings Included:          | Yes                            |  |
| Handle Style:              | Contemporary                   |  |
| Waste Shroud:              | Yes                            |  |
| Handle Included:           | Yes, Supplied                  |  |
| Handle Type:               | D-Shape                        |  |