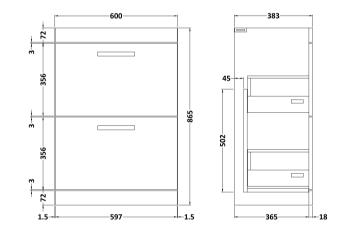

## TECHNICAL DATA SHEET

ROXOR

Sales Code: MOD633

**Description:** 600 Floor Standing 2-Drawer Basin Unit

| Product Dimensions         |                                |  |
|----------------------------|--------------------------------|--|
| Height (mm):               | 865                            |  |
| Width (mm):                | 600                            |  |
| Depth (mm):                | 383                            |  |
| Nett Weight (kg):          | 26                             |  |
| Packaging Dimensions       |                                |  |
| Height (mm):               | 885                            |  |
| Width (mm):                | 620                            |  |
| Depth (mm):                | 405                            |  |
| Gross Weight (kg):         | 26.5                           |  |
| Packaging Data             |                                |  |
| Box Colour:                | Brown Cardboard Box            |  |
| Box Qty:                   | 1                              |  |
| Label Size:                | 100 x 50                       |  |
| Label Colour:              | White Label                    |  |
| Label Qty:                 | 2                              |  |
| Outer Box Dimensions (If A |                                |  |
|                            | (ppicable)                     |  |
| Height (mm):               |                                |  |
| Width (mm):                |                                |  |
| Depth (mm):                |                                |  |
| Gross Weight (kg):         | E0EE27E92EE40                  |  |
| Barcode:                   | 5055275825549                  |  |
| Product Details            |                                |  |
| Country of Origin:         | United Kingdom                 |  |
| Fitting Instruction:       | No                             |  |
| CE & UKCA:                 | N/A                            |  |
| FSC Certified Materials:   | Yes                            |  |
| Colour:                    | Black Woodgrain                |  |
| Construction Method:       | Cam & Wood Dowel               |  |
| Construction Type:         | Rigid                          |  |
| Cabinet Finish:            | MFC Textured Woodgrain         |  |
| Fascia Finish:             | MFC Textured Woodgrain         |  |
| Cabinet Thickness (mm):    | 18                             |  |
| Fascia Thickness (mm):     | 18                             |  |
| Drawer Included:           | Yes                            |  |
| Drawer Type:               | 80mm High Metal S/C Inc Galler |  |
| No of Shelves:             | 0                              |  |
| Hinge Type:                | Not Applicable                 |  |
| Hinge Included:            | Not Applicable                 |  |
| Adjustable Legs:           | No, Not Required               |  |
| Fixings Included:          | Yes                            |  |
| Handle Style:              | Contemporary                   |  |
| Waste Shroud:              | Yes                            |  |
| Handle Included:           | Yes, Supplied                  |  |
| Handle Type:               | D-Shape                        |  |