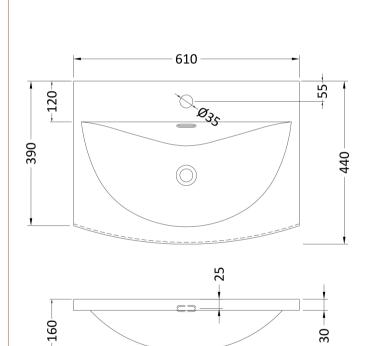

## TECHNICAL DATA SHEET

ROXOR

Sales Code: NVM043

**Description:** 600 Curved Basin 1Th

| <b>Product Dime</b>              | ensions                                                 |                                   |  |
|----------------------------------|---------------------------------------------------------|-----------------------------------|--|
| Height (mm):                     |                                                         | 160                               |  |
| Width (mm):                      |                                                         | 610                               |  |
| Depth (mm):<br>Nett Weight (kg): |                                                         | 440<br>11                         |  |
|                                  |                                                         |                                   |  |
| Height (mm):                     |                                                         | 190                               |  |
| Width (mm):                      |                                                         | 630                               |  |
| Depth (mm):                      |                                                         | 415                               |  |
| Gross Weight (kg):               |                                                         | 11.5                              |  |
| Packaging Da                     | ta                                                      |                                   |  |
| Box Colour:                      |                                                         | Brown Cardboard Box - Printed     |  |
| Box Qty:                         |                                                         | 1                                 |  |
| Label Size:                      |                                                         | 100 x 50                          |  |
| Label Colour:                    |                                                         | White Label                       |  |
| Label Qty:                       |                                                         | 2                                 |  |
| Outer Box Di                     | mensions (If Applical                                   | le)                               |  |
| Height (mm):                     |                                                         |                                   |  |
| Width (mm):                      |                                                         |                                   |  |
| Depth (mm):                      |                                                         |                                   |  |
| Gross Weight (k                  | g):                                                     |                                   |  |
| Barcode:                         | 505                                                     | 6462620961                        |  |
| Product Detai                    | ils                                                     |                                   |  |
| Country of Origi                 | n: Chi                                                  | าล                                |  |
| Fitting Instruction:             |                                                         | No                                |  |
| Certification: Cl                | E & UKCA: No WR.                                        | AS: N/A WRAS No: N/A              |  |
| Product Material:                |                                                         | Vitreous China                    |  |
| Fixing Supplied:                 |                                                         |                                   |  |
| Pans/Bidets:                     | Trap Style: Not Applica                                 | ble Includes Seat: Not Applicable |  |
| Seats:                           | Seat Type: Not Applica                                  | ble Material: Not Applicable      |  |
| Seats.                           | Function: Not Applicable Hinge Type: Not Applicable     |                                   |  |
|                                  | Hinge Material: Not Applicable                          |                                   |  |
|                                  | Thigo material. NOU Ap                                  |                                   |  |
| Cisterns:                        | Operating Type: Not Applicable Fittings: Not Applicable |                                   |  |
|                                  | Lever Type: Not Applicable                              |                                   |  |
|                                  |                                                         |                                   |  |
| Basins:                          | Tap Hole: One Taphole                                   | Chain Stay Hole: No               |  |
|                                  | Template: Not Require                                   |                                   |  |
|                                  | Overflow Inc: Yes                                       | Overflow Cover: Yes               |  |
|                                  | Inner Bowl Depth (mm): 125mm                            |                                   |  |