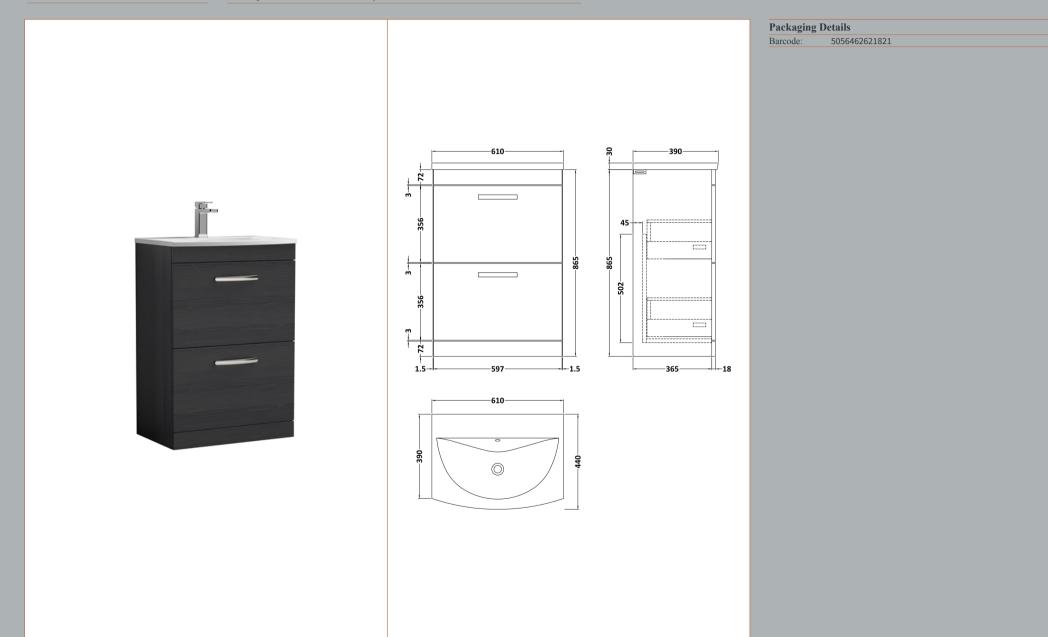

## TECHNICAL DATA SHEET

**Description:** 600 Fs 2-Drawer Vanity & Basin 4

## TECHNICAL DATA SHEET

ROXOR

Sales Code: MOD633

**Description:** 600 Floor Standing 2-Drawer Basin Unit

| Product Dimensions         |                                |  |
|----------------------------|--------------------------------|--|
| Height (mm):               | 865                            |  |
| Width (mm):                | 600                            |  |
| Depth (mm):                | 383                            |  |
| Nett Weight (kg):          | 26                             |  |
| Packaging Dimensions       |                                |  |
| Height (mm):               | 885                            |  |
| Width (mm):                | 620                            |  |
| Depth (mm):                | 405                            |  |
| Gross Weight (kg):         | 26.5                           |  |
| Packaging Data             |                                |  |
| Box Colour:                | Brown Cardboard Box            |  |
| Box Qty:                   | 1                              |  |
| Label Size:                | 100 x 50                       |  |
| Label Colour:              | White Label                    |  |
| Label Qty:                 | 2                              |  |
| Outer Box Dimensions (If A |                                |  |
|                            | (ppicable)                     |  |
| Height (mm):               |                                |  |
| Width (mm):                |                                |  |
| Depth (mm):                |                                |  |
| Gross Weight (kg):         | E0EE27E92EE40                  |  |
| Barcode:                   | 5055275825549                  |  |
| Product Details            |                                |  |
| Country of Origin:         | United Kingdom                 |  |
| Fitting Instruction:       | No                             |  |
| CE & UKCA:                 | N/A                            |  |
| FSC Certified Materials:   | Yes                            |  |
| Colour:                    | Black Woodgrain                |  |
| Construction Method:       | Cam & Wood Dowel               |  |
| Construction Type:         | Rigid                          |  |
| Cabinet Finish:            | MFC Textured Woodgrain         |  |
| Fascia Finish:             | MFC Textured Woodgrain         |  |
| Cabinet Thickness (mm):    | 18                             |  |
| Fascia Thickness (mm):     | 18                             |  |
| Drawer Included:           | Yes                            |  |
| Drawer Type:               | 80mm High Metal S/C Inc Galler |  |
| No of Shelves:             | 0                              |  |
| Hinge Type:                | Not Applicable                 |  |
| Hinge Included:            | Not Applicable                 |  |
| Adjustable Legs:           | No, Not Required               |  |
| Fixings Included:          | Yes                            |  |
| Handle Style:              | Contemporary                   |  |
| Waste Shroud:              | Yes                            |  |
| Handle Included:           | Yes, Supplied                  |  |
| Handle Type:               | D-Shape                        |  |

## TECHNICAL DATA SHEET

ROXOR

Sales Code: NVM043

**Description:** 600 Curved Basin 1Th

| <b>Product Dime</b>              | ensions                                                 |                                   |  |
|----------------------------------|---------------------------------------------------------|-----------------------------------|--|
| Height (mm):                     |                                                         | 160                               |  |
| Width (mm):                      |                                                         | 610                               |  |
| Depth (mm):<br>Nett Weight (kg): |                                                         | 440<br>11                         |  |
|                                  |                                                         |                                   |  |
| Height (mm):                     |                                                         | 190                               |  |
| Width (mm):                      |                                                         | 630                               |  |
| Depth (mm):                      |                                                         | 415                               |  |
| Gross Weight (kg):               |                                                         | 11.5                              |  |
| Packaging Da                     | ta                                                      |                                   |  |
| Box Colour:                      |                                                         | Brown Cardboard Box - Printed     |  |
| Box Qty:                         |                                                         | 1                                 |  |
| Label Size:                      |                                                         | 100 x 50                          |  |
| Label Colour:                    |                                                         | White Label                       |  |
| Label Qty:                       |                                                         | 2                                 |  |
| Outer Box Di                     | mensions (If Applical                                   | le)                               |  |
| Height (mm):                     |                                                         |                                   |  |
| Width (mm):                      |                                                         |                                   |  |
| Depth (mm):                      |                                                         |                                   |  |
| Gross Weight (k                  | g):                                                     |                                   |  |
| Barcode:                         | 505                                                     | 6462620961                        |  |
| Product Detai                    | ils                                                     |                                   |  |
| Country of Origi                 | n: Chi                                                  | าล                                |  |
| Fitting Instruction:             |                                                         | No                                |  |
| Certification: Cl                | E & UKCA: No WR.                                        | AS: N/A WRAS No: N/A              |  |
| Product Material:                |                                                         | Vitreous China                    |  |
| Fixing Supplied:                 |                                                         |                                   |  |
| Pans/Bidets:                     | Trap Style: Not Applica                                 | ble Includes Seat: Not Applicable |  |
| Seats:                           | Seat Type: Not Applica                                  | ble Material: Not Applicable      |  |
| Seats.                           | Function: Not Applicable Hinge Type: Not Applicable     |                                   |  |
|                                  | Hinge Material: Not Applicable                          |                                   |  |
|                                  | Thigo material. NOU Ap                                  |                                   |  |
| Cisterns:                        | Operating Type: Not Applicable Fittings: Not Applicable |                                   |  |
|                                  | Lever Type: Not Applicable                              |                                   |  |
|                                  |                                                         |                                   |  |
| Basins:                          | Tap Hole: One Taphole                                   | Chain Stay Hole: No               |  |
|                                  | Template: Not Require                                   |                                   |  |
|                                  | Overflow Inc: Yes                                       | Overflow Cover: Yes               |  |
|                                  | Inner Bowl Depth (mm): 125mm                            |                                   |  |