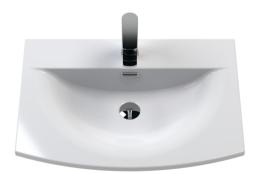

## TECHNICAL DATA SHEET

ROXOR

Sales Code: NVM043

**Description:** 600 Curved Basin 1Th

| <b>Product Dime</b>              | ensions                                                 |                                   |  |
|----------------------------------|---------------------------------------------------------|-----------------------------------|--|
| Height (mm):                     |                                                         | 160                               |  |
| Width (mm):                      |                                                         | 610                               |  |
| Depth (mm):<br>Nett Weight (kg): |                                                         | 440<br>11                         |  |
|                                  |                                                         |                                   |  |
| Height (mm):                     |                                                         | 190                               |  |
| Width (mm):                      |                                                         | 630                               |  |
| Depth (mm):                      |                                                         | 415                               |  |
| Gross Weight (kg):               |                                                         | 11.5                              |  |
| Packaging Da                     | ta                                                      |                                   |  |
| Box Colour:                      |                                                         | Brown Cardboard Box - Printed     |  |
| Box Qty:                         |                                                         | 1                                 |  |
| Label Size:                      |                                                         | 100 x 50                          |  |
| Label Colour:                    |                                                         | White Label                       |  |
| Label Qty:                       |                                                         | 2                                 |  |
| Outer Box Di                     | mensions (If Applical                                   | le)                               |  |
| Height (mm):                     |                                                         |                                   |  |
| Width (mm):                      |                                                         |                                   |  |
| Depth (mm):                      |                                                         |                                   |  |
| Gross Weight (k                  | g):                                                     |                                   |  |
| Barcode:                         | 505                                                     | 6462620961                        |  |
| Product Detai                    | ils                                                     |                                   |  |
| Country of Origi                 | n: Chi                                                  | าล                                |  |
| Fitting Instruction:             |                                                         | No                                |  |
| Certification: Cl                | E & UKCA: No WR.                                        | AS: N/A WRAS No: N/A              |  |
| Product Material:                |                                                         | Vitreous China                    |  |
| Fixing Supplied:                 |                                                         |                                   |  |
| Pans/Bidets:                     | Trap Style: Not Applica                                 | ble Includes Seat: Not Applicable |  |
| Seats:                           | Seat Type: Not Applica                                  | ble Material: Not Applicable      |  |
| Seats.                           | Function: Not Applicable Hinge Type: Not Applicable     |                                   |  |
|                                  | Hinge Material: Not Applicable                          |                                   |  |
|                                  | Thigo material. NOU Ap                                  |                                   |  |
| Cisterns:                        | Operating Type: Not Applicable Fittings: Not Applicable |                                   |  |
|                                  | Lever Type: Not Applicable                              |                                   |  |
|                                  |                                                         |                                   |  |
| Basins:                          | Tap Hole: One Taphole                                   | Chain Stay Hole: No               |  |
|                                  | Template: Not Require                                   |                                   |  |
|                                  | Overflow Inc: Yes                                       | Overflow Cover: Yes               |  |
|                                  | Inner Bowl Depth (mm): 125mm                            |                                   |  |