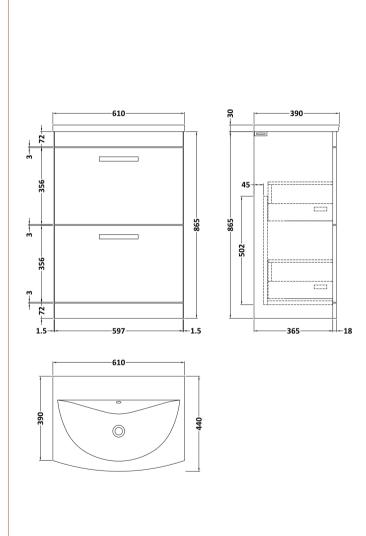

## **Packaging Details**

Barcode: 5056462621838

Sales Code: MOE133 Description: 600 Floor Standing 2-Drawer Basin Unit

Handle Type:

| <b>Product Dimensions</b> |                                |  |  |
|---------------------------|--------------------------------|--|--|
| Height (mm):              | 865                            |  |  |
| Width (mm):               | 600                            |  |  |
| Depth (mm):               | 383                            |  |  |
| Nett Weight (kg):         | 26                             |  |  |
| Packaging Dimensions      |                                |  |  |
| Height (mm):              | 885                            |  |  |
| Width (mm):               | 620                            |  |  |
| Depth (mm):               | 405                            |  |  |
| Gross Weight (kg):        | 26.5                           |  |  |
| Packaging Data            |                                |  |  |
| Box Colour:               | Brown Cardboard Box - Printed  |  |  |
| Box Qty:                  | 0                              |  |  |
| Label Size:               | 0 x 0                          |  |  |
| Label Colour:             | White Label                    |  |  |
| Label Qty:                | 2                              |  |  |
| Outer Box Dimensions (If  | Applicable)                    |  |  |
| Height (mm):              |                                |  |  |
| Width (mm):               |                                |  |  |
| Depth (mm):               |                                |  |  |
| Gross Weight (kg):        |                                |  |  |
| Barcode:                  | 5055275880647                  |  |  |
| Product Details           |                                |  |  |
| Country of Origin:        | China                          |  |  |
| Fitting Instruction:      | No                             |  |  |
| CE & UKCA:                | N/A                            |  |  |
| FSC Certified Materials:  | Yes                            |  |  |
| Colour:                   | Gloss White                    |  |  |
| Construction Method:      | Cam & Wood Dowel               |  |  |
| Construction Type:        | Rigid                          |  |  |
| Cabinet Finish:           | MFC Painted Gloss              |  |  |
| Fascia Finish:            | Mdf Painted Gloss              |  |  |
| Cabinet Thickness (mm):   | 16                             |  |  |
| Fascia Thickness (mm):    | 18                             |  |  |
| Drawer Included:          | Yes                            |  |  |
| Drawer Type:              | 80mm High Metal S/C Inc Galler |  |  |
| No of Shelves:            | 0                              |  |  |
| Hinge Type:               | Not Applicable                 |  |  |
| Hinge Included:           | Not Applicable                 |  |  |
| Adjustable Legs:          | No, Not Required               |  |  |
| Fixings Included:         | Yes                            |  |  |
| Handle Style:             | Contemporary                   |  |  |
| Waste Shroud:             | Yes                            |  |  |
| Handle Included:          | Yes, Supplied                  |  |  |

D-Shape

Sales Code: NVM043 Description: 600 Curved Basin 1Th

| <b>Product Dime</b>  | nsions                                                                             |             |                               |  |
|----------------------|------------------------------------------------------------------------------------|-------------|-------------------------------|--|
| Height (mm):         |                                                                                    | 160         |                               |  |
| Width (mm):          |                                                                                    | 610         |                               |  |
| Depth (mm):          |                                                                                    | 440         |                               |  |
| Nett Weight (kg):    |                                                                                    | 11          |                               |  |
| Packaging Dir        | mensions                                                                           |             |                               |  |
| Height (mm):         |                                                                                    | 190         |                               |  |
| Width (mm):          |                                                                                    | 630         |                               |  |
| Depth (mm):          |                                                                                    | 415         |                               |  |
| Gross Weight (kg     | g):                                                                                | 11.5        |                               |  |
| Packaging Da         | ta                                                                                 |             |                               |  |
| Box Colour:          |                                                                                    | Brown C     | Cardboard Box - Printed       |  |
| Box Qty:             |                                                                                    | 1           |                               |  |
| Label Size:          |                                                                                    | 100 x 50    |                               |  |
| Label Colour:        |                                                                                    | White Label |                               |  |
| Label Qty:           |                                                                                    | 2           |                               |  |
| Outer Box Dir        | mensions (If Appl                                                                  | icable)     |                               |  |
| Height (mm):         | ( 11                                                                               |             |                               |  |
| Width (mm):          |                                                                                    |             |                               |  |
| Depth (mm):          |                                                                                    |             |                               |  |
| Gross Weight (kg     | g):                                                                                |             |                               |  |
| Barcode:             | 5056462620961                                                                      |             |                               |  |
| <b>Product Detai</b> | ls                                                                                 |             |                               |  |
| Country of Origi     | n:                                                                                 | China       |                               |  |
| Fitting Instructio   |                                                                                    | No          |                               |  |
| Certification: CI    | E & UKCA: No                                                                       | WRAS:       | N/A WRAS No: N/A              |  |
| Product Material     | :                                                                                  | Vitreous    | China                         |  |
| Fixing Supplied:     |                                                                                    | No          |                               |  |
| 1 ixing supplied.    |                                                                                    |             |                               |  |
| Pans/Bidets:         | Tron Styles Not An                                                                 | plicable    | Inchedes Coste Nat Applicable |  |
| rails/bluets.        | Trap Style: Not Ap                                                                 | piicable    | Includes Seat: Not Applicable |  |
| C4                   | Coot Trimos Nat Am                                                                 | مادامهاد    | Matarial, Nat Applicable      |  |
| Seats:               | Seat Type: Not App                                                                 |             | Material: Not Applicable      |  |
|                      | Function: Not Applicable Hinge Type: Not Applicable Hinge Material: Not Applicable |             |                               |  |
|                      | Tillige Material. NO                                                               | ТАрриса     | ible                          |  |
|                      |                                                                                    |             |                               |  |
| Cisterns:            | Operating Type: Not Applicable Fittings: Not Applicable Lever Type: Not Applicable |             |                               |  |
|                      |                                                                                    |             |                               |  |
|                      |                                                                                    |             |                               |  |
|                      |                                                                                    |             |                               |  |
| Basins:              | Tap Hole: One Tap                                                                  |             | Chain Stay Hole: No           |  |
|                      | Template: Not Req                                                                  | uired       | Waste Type Req: Slotted       |  |
|                      | Overflow Inc: Yes Overflow Cover: Yes                                              |             |                               |  |
|                      | Inner Bowl Depth (mm): 125mm                                                       |             |                               |  |