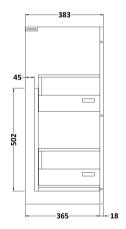

## **Packaging Details**

Barcode: 5056462621838

Sales Code: MOE133 Description: 600 Floor Standing 2-Drawer Basin Unit

Handle Type:

| <b>Product Dimensions</b> |                                |  |  |
|---------------------------|--------------------------------|--|--|
| Height (mm):              | 865                            |  |  |
| Width (mm):               | 600                            |  |  |
| Depth (mm):               | 383                            |  |  |
| Nett Weight (kg):         | 26                             |  |  |
| Packaging Dimensions      |                                |  |  |
| Height (mm):              | 885                            |  |  |
| Width (mm):               | 620                            |  |  |
| Depth (mm):               | 405                            |  |  |
| Gross Weight (kg):        | 26.5                           |  |  |
| Packaging Data            |                                |  |  |
| Box Colour:               | Brown Cardboard Box - Printed  |  |  |
| Box Qty:                  | 0                              |  |  |
| Label Size:               | 0 x 0                          |  |  |
| Label Colour:             | White Label                    |  |  |
| Label Qty:                | 2                              |  |  |
| Outer Box Dimensions (If  | Applicable)                    |  |  |
| Height (mm):              |                                |  |  |
| Width (mm):               |                                |  |  |
| Depth (mm):               |                                |  |  |
| Gross Weight (kg):        |                                |  |  |
| Barcode:                  | 5055275880647                  |  |  |
| Product Details           |                                |  |  |
| Country of Origin:        | China                          |  |  |
| Fitting Instruction:      | No                             |  |  |
| CE & UKCA:                | N/A                            |  |  |
| FSC Certified Materials:  | Yes                            |  |  |
| Colour:                   | Gloss White                    |  |  |
| Construction Method:      | Cam & Wood Dowel               |  |  |
| Construction Type:        | Rigid                          |  |  |
| Cabinet Finish:           | MFC Painted Gloss              |  |  |
| Fascia Finish:            | Mdf Painted Gloss              |  |  |
| Cabinet Thickness (mm):   | 16                             |  |  |
| Fascia Thickness (mm):    | 18                             |  |  |
| Drawer Included:          | Yes                            |  |  |
| Drawer Type:              | 80mm High Metal S/C Inc Galler |  |  |
| No of Shelves:            | 0                              |  |  |
| Hinge Type:               | Not Applicable                 |  |  |
| Hinge Included:           | Not Applicable                 |  |  |
| Adjustable Legs:          | No, Not Required               |  |  |
| Fixings Included:         | Yes                            |  |  |
| Handle Style:             | Contemporary                   |  |  |
| Waste Shroud:             | Yes                            |  |  |
| Handle Included:          | Yes, Supplied                  |  |  |