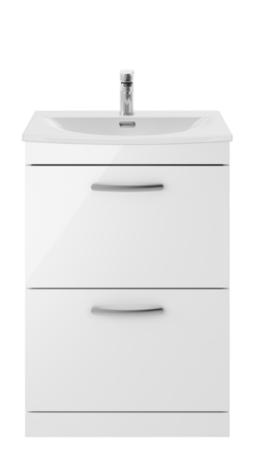

## TECHNICAL DATA SHEET

## ROXOR

Sales Code: ATH034G Description: 600 Fs 2-Drawer Vanity & Basin 4





## **Packaging Details**

Barcode: 5056462621838

Sales Code: MOE133 Description: 600 Floor Standing 2-Drawer Basin Unit







Handle Type:

| <b>Product Dimensions</b> |                                |  |  |
|---------------------------|--------------------------------|--|--|
| Height (mm):              | 865                            |  |  |
| Width (mm):               | 600                            |  |  |
| Depth (mm):               | 383                            |  |  |
| Nett Weight (kg):         | 26                             |  |  |
| Packaging Dimensions      |                                |  |  |
| Height (mm):              | 885                            |  |  |
| Width (mm):               | 620                            |  |  |
| Depth (mm):               | 405