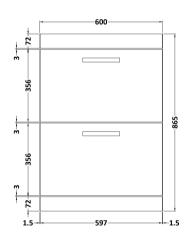

## **Packaging Details**

Barcode: 5056462621838

Sales Code: MOE133 Description: 600 Floor Standing 2-Drawer Basin Unit

Handle Type:

| <b>Product Dimensions</b> |                                |  |  |
|---------------------------|--------------------------------|--|--|
| Height (mm):              | 865                            |  |  |
| Width (mm):               | 600                            |  |  |
| Depth (mm):               | 383                            |  |  |
| Nett Weight (kg):         | 26                             |  |  |
| Packaging Dimensions      |                                |  |  |
| Height (mm):              | 885                            |  |  |
| Width (mm):               | 620                            |  |  |
| Depth (mm):               | 405                            |  |  |
| Gross Weight (kg):        | 26.5                           |  |  |
| Packaging Data            |                                |  |  |
| Box Colour:               | Brown Cardboard Box - Printed  |  |  |
| Box Qty:                  | 0                              |  |  |
| Label Size:               | 0 x 0                          |  |  |
| Label Colour:             | White Label                    |  |  |
| Label Qty:                | 2                              |  |  |
| Outer Box Dimensions (If  | Applicable)                    |  |  |
| Height (mm):              |                                |  |  |
| Width (mm):               |                                |  |  |
| Depth (mm):               |                                |  |  |
| Gross Weight (kg):        |                                |  |  |
| Barcode:                  | 5055275880647                  |  |  |
| Product Details           |                                |  |  |
| Country of Origin:        | China                          |  |  |
| Fitting Instruction:      | No                             |  |  |
| CE & UKCA:                | N/A                            |  |  |
| FSC Certified Materials:  | Yes                            |  |  |
| Colour:                   | Gloss White                    |  |  |
| Construction Method:      | Cam & Wood Dowel               |  |  |
| Construction Type:        | Rigid                          |  |  |
| Cabinet Finish:           | MFC Painted Gloss              |  |  |
| Fascia Finish:            | Mdf Painted Gloss              |  |  |
| Cabinet Thickness (mm):   | 16                             |  |  |
| Fascia Thickness (mm):    | 18                             |  |  |
| Drawer Included:          | Yes                            |  |  |
| Drawer Type:              | 80mm High Metal S/C Inc Galler |  |  |
| No of Shelves:            | 0                              |  |  |
| Hinge Type:               | Not Applicable                 |  |  |
| Hinge Included:           | Not Applicable                 |  |  |
| Adjustable Legs:          | No, Not Required               |  |  |
| Fixings Included:         | Yes                            |  |  |
| Handle Style:             | Contemporary                   |  |  |
| Waste Shroud:             | Yes                            |  |  |
| Handle Included:          | Yes, Supplied                  |  |  |