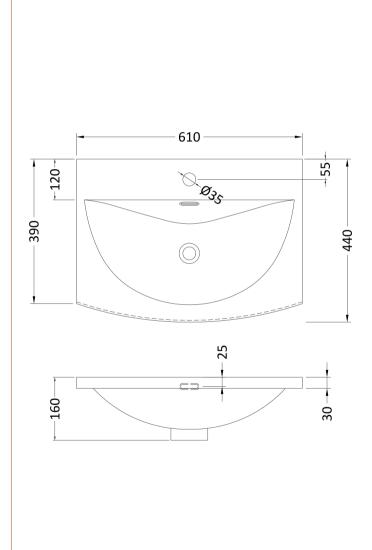

D-Shape

Sales Code: NVM043 Description: 600 Curved Basin 1Th

| <b>Product Dime</b>  | nsions                                                                             |             |                               |  |
|----------------------|------------------------------------------------------------------------------------|-------------|-------------------------------|--|
| Height (mm):         |                                                                                    | 160         |                               |  |
| Width (mm):          |                                                                                    | 610         |                               |  |
| Depth (mm):          |                                                                                    | 440         |                               |  |
| Nett Weight (kg):    |                                                                                    | 11          |                               |  |
| Packaging Dir        | mensions                                                                           |             |                               |  |
| Height (mm):         |                                                                                    | 190         |                               |  |
| Width (mm):          |                                                                                    | 630         |                               |  |
| Depth (mm):          |                                                                                    | 415         |                               |  |
| Gross Weight (kg     | g):                                                                                | 11.5        |                               |  |
| Packaging Da         | ta                                                                                 |             |                               |  |
| Box Colour:          |                                                                                    | Brown C     | Cardboard Box - Printed       |  |
| Box Qty:             |                                                                                    | 1           |                               |  |
| Label Size:          |                                                                                    | 100 x 50    |                               |  |
| Label Colour:        |                                                                                    | White Label |                               |  |
| Label Qty:           |                                                                                    | 2           |                               |  |
| Outer Box Dir        | mensions (If Appl                                                                  | icable)     |                               |  |
| Height (mm):         | ( 11                                                                               |             |                               |  |
| Width (mm):          |                                                                                    |             |                               |  |
| Depth (mm):          |                                                                                    |             |                               |  |
| Gross Weight (kg     | g):                                                                                |             |                               |  |
| Barcode:             | 5056462620961                                                                      |             |                               |  |
| <b>Product Detai</b> | ls                                                                                 |             |                               |  |
| Country of Origi     | n:                                                                                 | China       |                               |  |
| Fitting Instructio   |                                                                                    | No          |                               |  |
| Certification: CI    | E & UKCA: No                                                                       | WRAS:       | N/A WRAS No: N/A              |  |
| Product Material     | :                                                                                  | Vitreous    | China                         |  |
| Fixing Supplied:     |                                                                                    | No          |                               |  |
| 1 ixing supplied.    |                                                                                    |             |                               |  |
| Pans/Bidets:         | Tron Styles Not An                                                                 | plicable    | Inchedes Coste Nat Applicable |  |
| rails/bluets.        | Trap Style: Not Ap                                                                 | piicable    | Includes Seat: Not Applicable |  |
| C4                   | Coot Trimos Nat Am                                                                 | مادامهاد    | Matarial, Nat Applicable      |  |
| Seats:               | Seat Type: Not App                                                                 |             | Material: Not Applicable      |  |
|                      | Function: Not Applicable Hinge Type: Not Applicable Hinge Material: Not Applicable |             |                               |  |
|                      | Tillige Material. NO                                                               | ТАрриса     | ible                          |  |
|                      |                                                                                    |             |                               |  |
| Cisterns:            | Operating Type: Not Applicable Fittings: Not Applicable Lever Type: Not Applicable |             |                               |  |
|                      |                                                                                    |             |                               |  |
|                      |                                                                                    |             |                               |  |
|                      |                                                                                    |             |                               |  |
| Basins:              | Tap Hole: One Tap                                                                  |             | Chain Stay Hole: No           |  |
|                      | Template: Not Req                                                                  | uired       | Waste Type Req: Slotted       |  |
|                      | Overflow Inc: Yes Overflow Cover: Yes                                              |             |                               |  |
|                      | Inner Bowl Depth (mm): 125mm                                                       |             |                               |  |