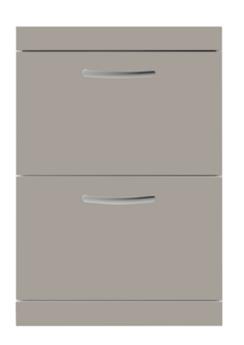

## **Packaging Details**

Barcode: 5056211815273

Sales Code: MOC533 Description: 600 Floor Standing 2-Drawer Basin Unit

Handle Type:

| Product Dimensions       |                                |
|--------------------------|--------------------------------|
| Height (mm):             | 865                            |
| Width (mm):              | 600                            |
| Depth (mm):              | 383                            |
| Nett Weight (kg):        | 30.5                           |
| Packaging Dimensions     |                                |
| Height (mm):             | 885                            |
| Width (mm):              | 620                            |
| Depth (mm):              | 405                            |
| Gross Weight (kg):       | 30.5                           |
| Packaging Data           |                                |
| Box Colour:              | Brown Cardboard Box            |
| Box Qty:                 | 1                              |
| Label Size:              | 100 x 50                       |
| Label Colour:            | White Label                    |
| Label Qty:               | 2                              |
| Outer Box Dimensions (If | Applicable)                    |
| Height (mm):             | **                             |
| Width (mm):              |                                |
| Depth (mm):              |                                |
| Gross Weight (kg):       |                                |
| Barcode:                 | 5055275880456                  |
| Product Details          |                                |
| Country of Origin:       | United Kingdom                 |
| Fitting Instruction:     | No                             |
| CE & UKCA:               | N/A                            |
| FSC Certified Materials: | Yes                            |
| Colour:                  | Stone Grey                     |
| Construction Method:     | Cam & Wood Dowel               |
| Construction Type:       | Rigid                          |
| Cabinet Finish:          | MFC Smooth Matt                |
| Fascia Finish:           | MFC Smooth Matt                |
| Cabinet Thickness (mm):  | 18                             |
| Fascia Thickness (mm):   | 18                             |
| Drawer Included:         | Yes                            |
| Drawer Type:             | 80mm High Metal S/C Inc Galler |
| No of Shelves:           | 0                              |
| Hinge Type:              | Not Applicable                 |
| Hinge Included:          | Not Applicable                 |
| Adjustable Legs:         | No, Not Required               |
| Fixings Included:        | Yes                            |
| Handle Style:            | Contemporary                   |
| Waste Shroud:            | Yes                            |
| Handle Included:         | Yes, Supplied                  |