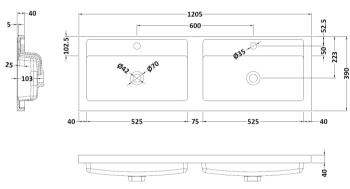

D-Shape

Sales Code: PMB424 Description: Double Polymarble Basin 1205 X 390

| <b>Product Dime</b>                                                                           |                                                         |                               |  |
|-----------------------------------------------------------------------------------------------|---------------------------------------------------------|-------------------------------|--|
| Height (mm):                                                                                  | 390                                                     |                               |  |
| Width (mm):                                                                                   | 1205                                                    |                               |  |
| Depth (mm):                                                                                   | 157                                                     |                               |  |
| Nett Weight (kg)                                                                              |                                                         |                               |  |
| Packaging Dir                                                                                 | nensions                                                |                               |  |
| Height (mm):                                                                                  | 100                                                     |                               |  |
| Width (mm):                                                                                   | 1205                                                    |                               |  |
| Depth (mm):                                                                                   | 400                                                     |                               |  |
| Gross Weight (kg                                                                              | g): 18.12                                               |                               |  |
| <b>Packaging Dat</b>                                                                          | ta                                                      |                               |  |
| Box Colour:                                                                                   | Brown (                                                 | Cardboard Box - Printed       |  |
| Box Qty:                                                                                      | 1                                                       |                               |  |
| Label Size:                                                                                   | 100 X                                                   | 50                            |  |
| Label Colour:                                                                                 | White L                                                 | abel                          |  |
| Label Qty:                                                                                    | 2                                                       |                               |  |
| <b>Outer Box Dir</b>                                                                          | nensions (If Applicable)                                |                               |  |
| Height (mm):                                                                                  |                                                         |                               |  |
| Width (mm):                                                                                   |                                                         |                               |  |
| Depth (mm):                                                                                   |                                                         |                               |  |
| Gross Weight (kg                                                                              | g):                                                     |                               |  |
| Barcode:                                                                                      | 5056211                                                 | 1815136                       |  |
| <b>Product Detai</b>                                                                          | ls                                                      |                               |  |
| Country of Origin                                                                             | n: China                                                |                               |  |
| Fitting Instruction                                                                           | n: No                                                   |                               |  |
| Certification: CE                                                                             | E & UKCA: No WRAS:                                      | N/A WRAS No: N/A              |  |
| Product Material:                                                                             | Polyma                                                  | rble                          |  |
| Fixing Supplied:                                                                              | No                                                      |                               |  |
|                                                                                               |                                                         |                               |  |
| Pans/Bidets:                                                                                  | Trap Style: Not Applicable                              | Includes Seat: Not Applicable |  |
| Seats:                                                                                        | Seat Type: Not Applicable                               | Material: Not Applicable      |  |
| - Scatts.                                                                                     | Function: Not Applicable Hinge Type: Not Applicable     |                               |  |
| Hinge Material: Not Applicable                                                                |                                                         |                               |  |
|                                                                                               | Timge material. Not Applied                             |                               |  |
| Cisterns:                                                                                     | Operating Type: Not Applicable Fittings: Not Applicable |                               |  |
| Cisterns: Operating Type: Not Applicable Fittings: Not Applicable  Lever Type: Not Applicable |                                                         |                               |  |
|                                                                                               | Level Type. Not Applicable                              | <del>-</del>                  |  |
| Basins:                                                                                       | Tap Hole: Two Tapholes                                  | Chain Stay Hole: No           |  |
|                                                                                               | Template: Not Required                                  | Waste Type Req: Slotted       |  |
|                                                                                               | Overflow Inc: Yes                                       | Overflow Cover: Yes           |  |
|                                                                                               | Inner Bowl Depth (mm): 103 mm                           |                               |  |
|                                                                                               | miler Bowr Depuir (milli). 10                           | 5 111111                      |  |