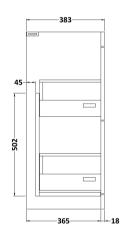

## **Packaging Details**

Barcode: 5056211815273

Sales Code: MOC533 Description: 600 Floor Standing 2-Drawer Basin Unit

Handle Type:

| Product Dimensions       |                                |
|--------------------------|--------------------------------|
| Height (mm):             | 865                            |
| Width (mm):              | 600                            |
| Depth (mm):              | 383                            |
| Nett Weight (kg):        | 30.5                           |
| Packaging Dimensions     |                                |
| Height (mm):             | 885                            |
| Width (mm):              | 620                            |
| Depth (mm):              | 405                            |
| Gross Weight (kg):       | 30.5                           |
| Packaging Data           |                                |
| Box Colour:              | Brown Cardboard Box            |
| Box Qty:                 | 1                              |
| Label Size:              | 100 x 50                       |
| Label Colour:            | White Label                    |
| Label Qty:               | 2                              |
| Outer Box Dimensions (If | Applicable)                    |
| Height (mm):             | **                             |
| Width (mm):              |                                |
| Depth (mm):              |                                |
| Gross Weight (kg):       |                                |
| Barcode:                 | 5055275880456                  |
| Product Details          |                                |
| Country of Origin:       | United Kingdom                 |
| Fitting Instruction:     | No                             |
| CE & UKCA:               | N/A                            |
| FSC Certified Materials: | Yes                            |
| Colour:                  | Stone Grey                     |
| Construction Method:     | Cam & Wood Dowel               |
| Construction Type:       | Rigid                          |
| Cabinet Finish:          | MFC Smooth Matt                |
| Fascia Finish:           | MFC Smooth Matt                |
| Cabinet Thickness (mm):  | 18                             |
| Fascia Thickness (mm):   | 18                             |
| Drawer Included:         | Yes                            |
| Drawer Type:             | 80mm High Metal S/C Inc Galler |
| No of Shelves:           | 0                              |
| Hinge Type:              | Not Applicable                 |
| Hinge Included:          | Not Applicable                 |
| Adjustable Legs:         | No, Not Required               |
| Fixings Included:        | Yes                            |
| Handle Style:            | Contemporary                   |
| Waste Shroud:            | Yes                            |
| Handle Included:         | Yes, Supplied                  |