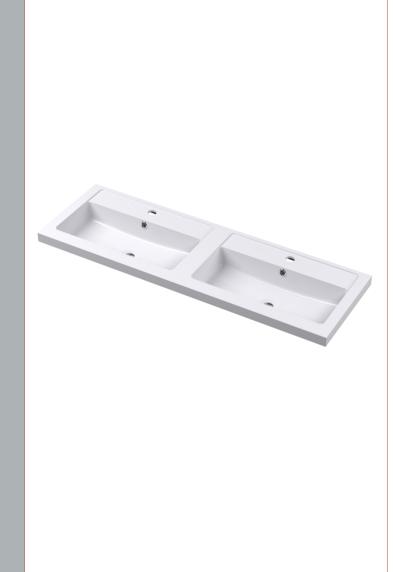

D-Shape

Sales Code: PMB424 Description: Double Polymarble Basin 1205 X 390

| <b>Product Dime</b>                                                                           |                                                         |                               |  |
|-----------------------------------------------------------------------------------------------|---------------------------------------------------------|-------------------------------|--|
| Height (mm):                                                                                  | 390                                                     |                               |  |
| Width (mm):                                                                                   | 1205                                                    |                               |  |
| Depth (mm):                                                                                   | 157                                                     |                               |  |
| Nett Weight (kg)                                                                              |                                                         |                               |  |
| Packaging Dir                                                                                 | nensions                                                |                               |  |
| Height (mm):                                                                                  | 100                                                     |                               |  |
| Width (mm):                                                                                   | 1205                                                    |                               |  |
| Depth (mm):                                                                                   | 400                                                     |                               |  |
| Gross Weight (kg                                                                              | g): 18.12                                               |                               |  |
| <b>Packaging Dat</b>                                                                          | ta                                                      |                               |  |
| Box Colour:                                                                                   | Brown (                                                 | Cardboard Box - Printed       |  |
| Box Qty:                                                                                      | 1                                                       |                               |  |
| Label Size:                                                                                   | 100 X                                                   | 50                            |  |
| Label Colour:                                                                                 | White L                                                 | abel                          |  |
| Label Qty:                                                                                    | 2                                                       |                               |  |
| <b>Outer Box Dir</b>                                                                          | nensions (If Applicable)                                |                               |  |
| Height (mm):                                                                                  |                                                         |                               |  |
| Width (mm):                                                                                   |                                                         |                               |  |
| Depth (mm):                                                                                   |                                                         |                               |  |
| Gross Weight (kg                                                                              | g):                                                     |                               |  |
| Barcode:                                                                                      | 5056211                                                 | 1815136                       |  |
| <b>Product Detai</b>                                                                          | ls                                                      |                               |  |
| Country of Origin                                                                             | n: China                                                |                               |  |
| Fitting Instruction                                                                           | n: No                                                   |                               |  |
| Certification: CE                                                                             | E & UKCA: No WRAS:                                      | N/A WRAS No: N/A              |  |
| Product Material:                                                                             | Polyma                                                  | rble                          |  |
| Fixing Supplied:                                                                              | No                                                      |                               |  |
|                                                                                               |                                                         |                               |  |
| Pans/Bidets:                                                                                  | Trap Style: Not Applicable                              | Includes Seat: Not Applicable |  |
| Seats:                                                                                        | Seat Type: Not Applicable                               | Material: Not Applicable      |  |
| - Scatts.                                                                                     | Function: Not Applicable Hinge Type: Not Applicable     |                               |  |
| Hinge Material: Not Applicable                                                                |                                                         |                               |  |
|                                                                                               | Timge material. Not Applied                             |                               |  |
| Cisterns:                                                                                     | Operating Type: Not Applicable Fittings: Not Applicable |                               |  |
| Cisterns: Operating Type: Not Applicable Fittings: Not Applicable  Lever Type: Not Applicable |                                                         |                               |  |
|                                                                                               | Level Type. Not Applicable                              | <del>-</del>                  |  |
| Basins:                                                                                       | Tap Hole: Two Tapholes                                  | Chain Stay Hole: No           |  |
|                                                                                               | Template: Not Required                                  | Waste Type Req: Slotted       |  |
|                                                                                               | Overflow Inc: Yes                                       | Overflow Cover: Yes           |  |
|                                                                                               | Inner Bowl Depth (mm): 103 mm                           |                               |  |
|                                                                                               | miler Bowr Depuir (milli). 10                           | 5 111111                      |  |