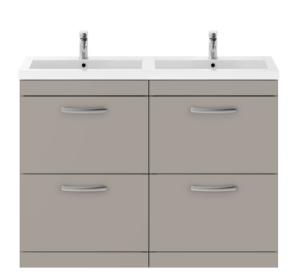

## ROXOR

Sales Code: ATH035C Description: 1200 Fs 4-Drawer Vanity & Double Basin