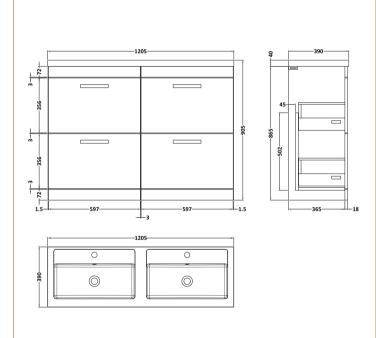

## ROXOR

Sales Code: ATH035C Description: 1200 Fs 4-Drawer Vanity & Double Basin

D-Shape

Sales Code: PMB424 Description: Double Polymarble Basin 1205 X 390

| <b>Product Dime</b>                                                                           |                                                         |                               |  |
|-----------------------------------------------------------------------------------------------|---------------------------------------------------------|-------------------------------|--|
| Height (mm):                                                                                  | 390                                                     |                               |  |
| Width (mm):                                                                                   | 1205                                                    |                               |  |
| Depth (mm):                                                                                   | 157                                                     |                               |  |
| Nett Weight (kg)                                                                              |                                                         |                               |  |
| Packaging Dir                                                                                 | nensions                                                |                               |  |
| Height (mm):                                                                                  | 100                                                     |                               |  |
| Width (mm):                                                                                   | 1205                                                    |                               |  |
| Depth (mm):                                                                                   | 400                                                     |                               |  |
| Gross Weight (kg                                                                              | g): 18.12                                               |                               |  |
| <b>Packaging Dat</b>                                                                          | ta                                                      |                               |  |
| Box Colour:                                                                                   | Brown (                                                 | Cardboard Box - Printed       |  |
| Box Qty:                                                                                      | 1                                                       |                               |  |
| Label Size:                                                                                   | 100 X                                                   | 50                            |  |
| Label Colour:                                                                                 | White L                                                 | abel                          |  |
| Label Qty:                                                                                    | 2                                                       |                               |  |
| <b>Outer Box Dir</b>                                                                          | nensions (If Applicable)                                |                               |  |
| Height (mm):                                                                                  |                                                         |                               |  |
| Width (mm):                                                                                   |                                                         |                               |  |
| Depth (mm):                                                                                   |                                                         |                               |  |
| Gross Weight (kg                                                                              | g):                                                     |                               |  |
| Barcode:                                                                                      | 5056211                                                 | 1815136                       |  |
| <b>Product Detai</b>                                                                          | ls                                                      |                               |  |
| Country of Origin                                                                             | n: China                                                |                               |  |
| Fitting Instruction                                                                           | n: No                                                   |                               |  |
| Certification: CE                                                                             | E & UKCA: No WRAS:                                      | N/A WRAS No: N/A              |  |
| Product Material:                                                                             | Polyma                                                  | rble                          |  |
| Fixing Supplied:                                                                              | No                                                      |                               |  |
|                                                                                               |                                                         |                               |  |
| Pans/Bidets:                                                                                  | Trap Style: Not Applicable                              | Includes Seat: Not Applicable |  |
| Seats:                                                                                        | Seat Type: Not Applicable                               | Material: Not Applicable      |  |
| - Scatts.                                                                                     | Function: Not Applicable Hinge Type: Not Applicable     |                               |  |
| Hinge Material: Not Applicable                                                                |                                                         |                               |  |
|                                                                                               | Timge material. Not Applied                             |                               |  |
| Cisterns:                                                                                     | Operating Type: Not Applicable Fittings: Not Applicable |                               |  |
| Cisterns: Operating Type: Not Applicable Fittings: Not Applicable  Lever Type: Not Applicable |                                                         |                               |  |
|                                                                                               | Level Type. Not Applicable                              | <del>-</del>                  |  |
| Basins:                                                                                       | Tap Hole: Two Tapholes                                  | Chain Stay Hole: No           |  |
|                                                                                               | Template: Not Required                                  | Waste Type Req: Slotted       |  |
|                                                                                               | Overflow Inc: Yes                                       | Overflow Cover: Yes           |  |
|                                                                                               | Inner Bowl Depth (mm): 103 mm                           |                               |  |
|                                                                                               | miler Bowr Depuir (milli). 10                           | 5 111111                      |  |