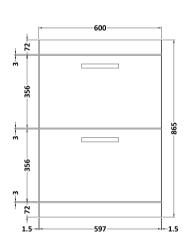

## **Packaging Details**

Barcode: 5056211815273

Sales Code: MOC533 Description: 600 Floor Standing 2-Drawer Basin Unit

Handle Type:

| Product Dimensions       |                                |
|--------------------------|--------------------------------|
| Height (mm):             | 865                            |
| Width (mm):              | 600                            |
| Depth (mm):              | 383                            |
| Nett Weight (kg):        | 30.5                           |
| Packaging Dimensions     |                                |
| Height (mm):             | 885                            |
| Width (mm):              | 620                            |
| Depth (mm):              | 405                            |
| Gross Weight (kg):       | 30.5                           |
| Packaging Data           |                                |
| Box Colour:              | Brown Cardboard Box            |
| Box Qty:                 | 1                              |
| Label Size:              | 100 x 50                       |
| Label Colour:            | White Label                    |
| Label Qty:               | 2                              |
| Outer Box Dimensions (If | Applicable)                    |
| Height (mm):             | **                             |
| Width (mm):              |                                |
| Depth (mm):              |                                |
| Gross Weight (kg):       |                                |
| Barcode:                 | 5055275880456                  |
| Product Details          |                                |
| Country of Origin:       | United Kingdom                 |
| Fitting Instruction:     | No                             |
| CE & UKCA:               | N/A                            |
| FSC Certified Materials: | Yes                            |
| Colour:                  | Stone Grey                     |
| Construction Method:     | Cam & Wood Dowel               |
| Construction Type:       | Rigid                          |
| Cabinet Finish:          | MFC Smooth Matt                |
| Fascia Finish:           | MFC Smooth Matt                |
| Cabinet Thickness (mm):  | 18                             |
| Fascia Thickness (mm):   | 18                             |
| Drawer Included:         | Yes                            |
| Drawer Type:             | 80mm High Metal S/C Inc Galler |
| No of Shelves:           | 0                              |
| Hinge Type:              | Not Applicable                 |
| Hinge Included:          | Not Applicable                 |
| Adjustable Legs:         | No, Not Required               |
| Fixings Included:        | Yes                            |
| Handle Style:            | Contemporary                   |
| Waste Shroud:            | Yes                            |
| Handle Included:         | Yes, Supplied                  |