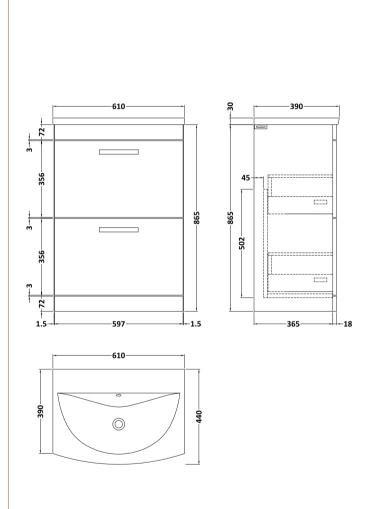

## **Packaging Details**

Barcode: 5056462621845

Sales Code: MOC533 Description: 600 Floor Standing 2-Drawer Basin Unit

Handle Type:

| Product Dimensions       |                                |  |  |
|--------------------------|--------------------------------|--|--|
| Height (mm):             | 865                            |  |  |
| Width (mm):              | 600                            |  |  |
| Depth (mm):              | 383                            |  |  |
| Nett Weight (kg):        | 30.5                           |  |  |
| Packaging Dimensions     |                                |  |  |
| Height (mm):             | 885                            |  |  |
| Width (mm):              | 620                            |  |  |
| Depth (mm):              | 405                            |  |  |
| Gross Weight (kg):       | 30.5                           |  |  |
| Packaging Data           |                                |  |  |
| Box Colour:              | Brown Cardboard Box            |  |  |
| Box Qty:                 | 1                              |  |  |
| Label Size:              | 100 x 50                       |  |  |
| Label Colour:            | White Label                    |  |  |
| Label Qty:               | 2                              |  |  |
| Outer Box Dimensions (If | Applicable)                    |  |  |
| Height (mm):             | **                             |  |  |
| Width (mm):              |                                |  |  |
| Depth (mm):              |                                |  |  |
| Gross Weight (kg):       |                                |  |  |
| Barcode:                 | 5055275880456                  |  |  |
| Product Details          |                                |  |  |
| Country of Origin:       | United Kingdom                 |  |  |
| Fitting Instruction:     | No                             |  |  |
| CE & UKCA:               | N/A                            |  |  |
| FSC Certified Materials: | Yes                            |  |  |
| Colour:                  | Stone Grey                     |  |  |
| Construction Method:     | Cam & Wood Dowel               |  |  |
| Construction Type:       | Rigid                          |  |  |
| Cabinet Finish:          | MFC Smooth Matt                |  |  |
| Fascia Finish:           | MFC Smooth Matt                |  |  |
| Cabinet Thickness (mm):  | 18                             |  |  |
| Fascia Thickness (mm):   | 18                             |  |  |
| Drawer Included:         | Yes                            |  |  |
| Drawer Type:             | 80mm High Metal S/C Inc Galler |  |  |
| No of Shelves:           | 0                              |  |  |
| Hinge Type:              | Not Applicable                 |  |  |
| Hinge Included:          | Not Applicable                 |  |  |
| Adjustable Legs:         | No, Not Required               |  |  |
| Fixings Included:        | Yes                            |  |  |
| Handle Style:            | Contemporary                   |  |  |
| Waste Shroud:            | Yes                            |  |  |
| Handle Included:         | Yes, Supplied                  |  |  |

D-Shape

Sales Code: NVM043 Description: 600 Curved Basin 1Th

| <b>Product Dime</b>  | nsions                                                                             |                              |                               |  |
|----------------------|------------------------------------------------------------------------------------|------------------------------|-------------------------------|--|
| Height (mm):         |                                                                                    | 160                          |                               |  |
| Width (mm):          |                                                                                    | 610                          |                               |  |
| Depth (mm):          |                                                                                    | 440                          |                               |  |
| Nett Weight (kg):    |                                                                                    | 11                           |                               |  |
| Packaging Dir        | mensions                                                                           |                              |                               |  |
| Height (mm):         |                                                                                    | 190                          |                               |  |
| Width (mm):          |                                                                                    | 630                          |                               |  |
| Depth (mm):          |                                                                                    | 415                          |                               |  |
| Gross Weight (kg     | g):                                                                                | 11.5                         |                               |  |
| Packaging Da         | ta                                                                                 |                              |                               |  |
| Box Colour:          |                                                                                    | Brown C                      | Cardboard Box - Printed       |  |
| Box Qty:             |                                                                                    | 1                            |                               |  |
| Label Size:          |                                                                                    | 100 X                        | 50                            |  |
| Label Colour:        |                                                                                    | White Label                  |                               |  |
| Label Qty:           | Qty:                                                                               |                              | 2                             |  |
| Outer Box Dir        | mensions (If Appl                                                                  | icable)                      |                               |  |
| Height (mm):         | ( 11                                                                               |                              |                               |  |
| Width (mm):          |                                                                                    |                              |                               |  |
| Depth (mm):          |                                                                                    |                              |                               |  |
| Gross Weight (kg     | g):                                                                                |                              |                               |  |
| Barcode:             | 5056462620961                                                                      |                              |                               |  |
| <b>Product Detai</b> | ls                                                                                 |                              |                               |  |
| Country of Origi     | n:                                                                                 | China                        |                               |  |
| Fitting Instructio   |                                                                                    | No                           |                               |  |
| Certification: CI    | E & UKCA: No                                                                       | WRAS:                        | N/A WRAS No: N/A              |  |
| Product Material     | :                                                                                  | Vitreous                     | China                         |  |
| Fixing Supplied:     |                                                                                    | No                           |                               |  |
| 1 ixing supplied.    |                                                                                    |                              |                               |  |
| Pans/Bidets:         | Tron Style: Not An                                                                 | plicable                     | Inchedes Coste Nat Applicable |  |
| r alls/bluets.       | Trap Style: Not Ap                                                                 | piicable                     | Includes Seat: Not Applicable |  |
| C4                   | Coot Trimos Nat Am                                                                 | ماداممادام                   | Matarial, Nat Applicable      |  |
| Seats:               | Seat Type: Not App                                                                 |                              | Material: Not Applicable      |  |
|                      | Function: Not Applicable Hinge Type: Not Applicable Hinge Material: Not Applicable |                              |                               |  |
|                      | Tillige Material. NO                                                               | ТАрриса                      | ible                          |  |
|                      |                                                                                    |                              |                               |  |
| Cisterns:            | Operating Type: Not Applicable Fittings: Not Applicable Lever Type: Not Applicable |                              |                               |  |
|                      |                                                                                    |                              |                               |  |
|                      |                                                                                    |                              |                               |  |
|                      |                                                                                    |                              |                               |  |
| Basins:              | Tap Hole: One Tap                                                                  |                              | Chain Stay Hole: No           |  |
|                      | Template: Not Req                                                                  | uired                        | Waste Type Req: Slotted       |  |
|                      | Overflow Inc: Yes Overflow Cover: Yes                                              |                              |                               |  |
|                      | Inner Bowl Depth (1                                                                | Inner Bowl Depth (mm): 125mm |                               |  |