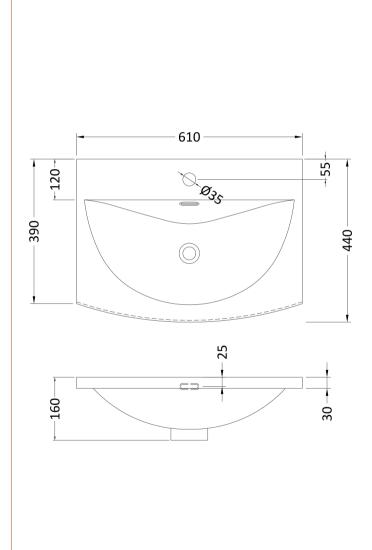

D-Shape

Sales Code: NVM043 Description: 600 Curved Basin 1Th

| <b>Product Dime</b>  | nsions                                                                             |                              |                               |  |
|----------------------|------------------------------------------------------------------------------------|------------------------------|-------------------------------|--|
| Height (mm):         |                                                                                    | 160                          |                               |  |
| Width (mm):          |                                                                                    | 610                          |                               |  |
| Depth (mm):          |                                                                                    | 440                          |                               |  |
| Nett Weight (kg):    |                                                                                    | 11                           |                               |  |
| Packaging Dir        | mensions                                                                           |                              |                               |  |
| Height (mm):         |                                                                                    | 190                          |                               |  |
| Width (mm):          |                                                                                    | 630                          |                               |  |
| Depth (mm):          |                                                                                    | 415                          |                               |  |
| Gross Weight (kg     | g):                                                                                | 11.5                         |                               |  |
| Packaging Da         | ta                                                                                 |                              |                               |  |
| Box Colour:          |                                                                                    | Brown C                      | Cardboard Box - Printed       |  |
| Box Qty:             |                                                                                    | 1                            |                               |  |
| Label Size:          |                                                                                    | 100 X                        | 50                            |  |
| Label Colour:        |                                                                                    | White Label                  |                               |  |
| Label Qty:           | Qty:                                                                               |                              | 2                             |  |
| Outer Box Dir        | mensions (If Appl                                                                  | icable)                      |                               |  |
| Height (mm):         | ( 11                                                                               |                              |                               |  |
| Width (mm):          |                                                                                    |                              |                               |  |
| Depth (mm):          |                                                                                    |                              |                               |  |
| Gross Weight (kg     | g):                                                                                |                              |                               |  |
| Barcode:             | 5056462620961                                                                      |                              |                               |  |
| <b>Product Detai</b> | ls                                                                                 |                              |                               |  |
| Country of Origi     | n:                                                                                 | China                        |                               |  |
| Fitting Instructio   |                                                                                    | No                           |                               |  |
| Certification: CI    | E & UKCA: No                                                                       | WRAS:                        | N/A WRAS No: N/A              |  |
| Product Material     | :                                                                                  | Vitreous                     | China                         |  |
| Fixing Supplied:     |                                                                                    | No                           |                               |  |
| 1 ixing supplied.    |                                                                                    |                              |                               |  |
| Pans/Bidets:         | Tron Style: Not An                                                                 | plicable                     | Inchedes Coste Nat Applicable |  |
| r alls/bluets.       | Trap Style: Not Ap                                                                 | piicable                     | Includes Seat: Not Applicable |  |
| C4                   | Coot Trimos Nat Am                                                                 | ماداممادام                   | Matarial, Nat Applicable      |  |
| Seats:               | Seat Type: Not App                                                                 |                              | Material: Not Applicable      |  |
|                      | Function: Not Applicable Hinge Type: Not Applicable Hinge Material: Not Applicable |                              |                               |  |
|                      | Tillige Material. NO                                                               | ТАрриса                      | ible                          |  |
|                      |                                                                                    |                              |                               |  |
| Cisterns:            | Operating Type: Not Applicable Fittings: Not Applicable Lever Type: Not Applicable |                              |                               |  |
|                      |                                                                                    |                              |                               |  |
|                      |                                                                                    |                              |                               |  |
|                      |                                                                                    |                              |                               |  |
| Basins:              | Tap Hole: One Tap                                                                  |                              | Chain Stay Hole: No           |  |
|                      | Template: Not Req                                                                  | uired                        | Waste Type Req: Slotted       |  |
|                      | Overflow Inc: Yes Overflow Cover: Yes                                              |                              |                               |  |
|                      | Inner Bowl Depth (1                                                                | Inner Bowl Depth (mm): 125mm |                               |  |