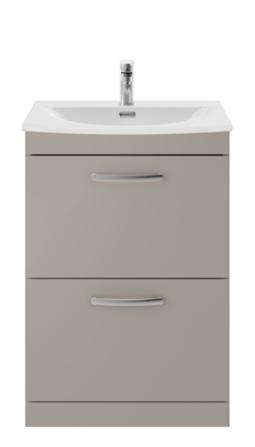

## TECHNICAL DATA SHEET

## ROXOR

Sales Code: ATH035G Description: 600 Fs 2-Drawer Vanity & Basin 4





## **Packaging Details**

Barcode: 5056462621845

Sales Code: MOC533 Description: 600 Floor Standing 2-Drawer Basin Unit







Handle Type:

| Product Dimensions       |                                |  |  |
|--------------------------|--------------------------------|--|--|
| Height (mm):             | 865                            |  |  |
| Width (mm):              | 600                            |  |  |
| Depth (mm):              | 383                            |  |  |
| Nett Weight (kg):        | 30.5                           |  |  |
| Packaging Dimensions     |                                |  |  |
| Height (mm):             | 885                            |  |  |
| Width (mm):              | 620                            |  |  |
| Depth (mm):              | 405