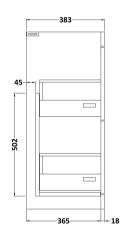

## **Packaging Details**

Barcode: 5056462621845

Sales Code: MOC533 Description: 600 Floor Standing 2-Drawer Basin Unit

Handle Type:

| Product Dimensions       |                                |  |  |
|--------------------------|--------------------------------|--|--|
| Height (mm):             | 865                            |  |  |
| Width (mm):              | 600                            |  |  |
| Depth (mm):              | 383                            |  |  |
| Nett Weight (kg):        | 30.5                           |  |  |
| Packaging Dimensions     |                                |  |  |
| Height (mm):             | 885                            |  |  |
| Width (mm):              | 620                            |  |  |
| Depth (mm):              | 405                            |  |  |
| Gross Weight (kg):       | 30.5                           |  |  |
| Packaging Data           |                                |  |  |
| Box Colour:              | Brown Cardboard Box            |  |  |
| Box Qty:                 | 1                              |  |  |
| Label Size:              | 100 x 50                       |  |  |
| Label Colour:            | White Label                    |  |  |
| Label Qty:               | 2                              |  |  |
| Outer Box Dimensions (If | Applicable)                    |  |  |
| Height (mm):             | **                             |  |  |
| Width (mm):              |                                |  |  |
| Depth (mm):              |                                |  |  |
| Gross Weight (kg):       |                                |  |  |
| Barcode:                 | 5055275880456                  |  |  |
| Product Details          |                                |  |  |
| Country of Origin:       | United Kingdom                 |  |  |
| Fitting Instruction:     | No                             |  |  |
| CE & UKCA:               | N/A                            |  |  |
| FSC Certified Materials: | Yes                            |  |  |
| Colour:                  | Stone Grey                     |  |  |
| Construction Method:     | Cam & Wood Dowel               |  |  |
| Construction Type:       | Rigid                          |  |  |
| Cabinet Finish:          | MFC Smooth Matt                |  |  |
| Fascia Finish:           | MFC Smooth Matt                |  |  |
| Cabinet Thickness (mm):  | 18                             |  |  |
| Fascia Thickness (mm):   | 18                             |  |  |
| Drawer Included:         | Yes                            |  |  |
| Drawer Type:             | 80mm High Metal S/C Inc Galler |  |  |
| No of Shelves:           | 0                              |  |  |
| Hinge Type:              | Not Applicable                 |  |  |
| Hinge Included:          | Not Applicable                 |  |  |
| Adjustable Legs:         | No, Not Required               |  |  |
| Fixings Included:        | Yes                            |  |  |
| Handle Style:            | Contemporary                   |  |  |
| Waste Shroud:            | Yes                            |  |  |
| Handle Included:         | Yes, Supplied                  |  |  |