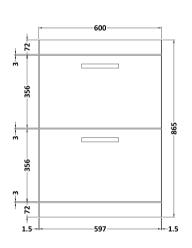

## **Packaging Details**

Barcode: 5056462621845

Sales Code: MOC533 Description: 600 Floor Standing 2-Drawer Basin Unit

Handle Type:

| Product Dimensions       |                                |  |  |
|--------------------------|--------------------------------|--|--|
| Height (mm):             | 865                            |  |  |
| Width (mm):              | 600                            |  |  |
| Depth (mm):              | 383                            |  |  |
| Nett Weight (kg):        | 30.5                           |  |  |
| Packaging Dimensions     |                                |  |  |
| Height (mm):             | 885                            |  |  |
| Width (mm):              | 620                            |  |  |
| Depth (mm):              | 405                            |  |  |
| Gross Weight (kg):       | 30.5                           |  |  |
| Packaging Data           |                                |  |  |
| Box Colour:              | Brown Cardboard Box            |  |  |
| Box Qty:                 | 1                              |  |  |
| Label Size:              | 100 x 50                       |  |  |
| Label Colour:            | White Label                    |  |  |
| Label Qty:               | 2                              |  |  |
| Outer Box Dimensions (If | Applicable)                    |  |  |
| Height (mm):             | **                             |  |  |
| Width (mm):              |                                |  |  |
| Depth (mm):              |                                |  |  |
| Gross Weight (kg):       |                                |  |  |
| Barcode:                 | 5055275880456                  |  |  |
| Product Details          |                                |  |  |
| Country of Origin:       | United Kingdom                 |  |  |
| Fitting Instruction:     | No                             |  |  |
| CE & UKCA:               | N/A                            |  |  |
| FSC Certified Materials: | Yes                            |  |  |
| Colour:                  | Stone Grey                     |  |  |
| Construction Method:     | Cam & Wood Dowel               |  |  |
| Construction Type:       | Rigid                          |  |  |
| Cabinet Finish:          | MFC Smooth Matt                |  |  |
| Fascia Finish:           | MFC Smooth Matt                |  |  |
| Cabinet Thickness (mm):  | 18                             |  |  |
| Fascia Thickness (mm):   | 18                             |  |  |
| Drawer Included:         | Yes                            |  |  |
| Drawer Type:             | 80mm High Metal S/C Inc Galler |  |  |
| No of Shelves:           | 0                              |  |  |
| Hinge Type:              | Not Applicable                 |  |  |
| Hinge Included:          | Not Applicable                 |  |  |
| Adjustable Legs:         | No, Not Required               |  |  |
| Fixings Included:        | Yes                            |  |  |
| Handle Style:            | Contemporary                   |  |  |
| Waste Shroud:            | Yes                            |  |  |
| Handle Included:         | Yes, Supplied                  |  |  |