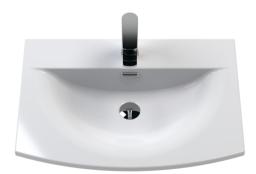

## TECHNICAL DATA SHEET

**Packaging Details** 

5056462621852

Barcode:

**Description:** 600 Wh Single Drawer Vanity & Basin 4

390-

 $\bigcirc$ 

440-