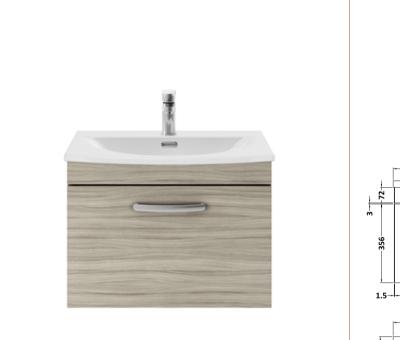

## TECHNICAL DATA SHEET

**Packaging Details** 

5056462621852

Barcode:

**Description:** 600 Wh Single Drawer Vanity & Basin 4

390-

 $\bigcirc$ 

440-