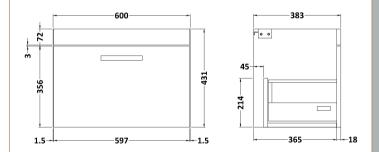

## TECHNICAL DATA SHEET

ROXOR

Sales Code: MOC183

**Description:** 600 Wall Hung Single Drawer Basin Unit

| Height (mm):                       | 430                       |
|------------------------------------|---------------------------|
| Width (mm):                        | 600                       |
| Depth (mm):                        | 383                       |
| Nett Weight (kg):                  | 13                        |
| Packaging Dimensions               |                           |
| Height (mm):                       | 450                       |
| Width (mm):                        | 620                       |
| Depth (mm):                        | 405                       |
| Gross Weight (kg):                 | 13.5                      |
| Packaging Data                     |                           |
| Box Colour:                        | Brown Cardboard Box       |
| Box Qty:                           | 1                         |
| Label Size:                        | 100 x 50                  |
| Label Colour:                      | White Label               |
| Label Qty:                         | 2                         |
| Outer Box Dimensions (If A         | (nnlicable)               |
| Height (mm):                       | -P.P. Constant            |
| Width (mm):                        |                           |
| Depth (mm):                        |                           |
| Gross Weight (kg):                 |                           |
| Barcode:                           | 5055275828502             |
| Product Details                    | 3033213020302             |
|                                    | Linited Kingdom           |
| Country of Origin:                 | United Kingdom            |
| Fitting Instruction:<br>CE & UKCA: | No                        |
| FSC Certified Materials:           | N/A                       |
|                                    | Yes                       |
| Colour:                            | Driftwood                 |
| Construction Method:               | Cam & Wood Dowel          |
| Construction Type:                 | Rigid                     |
| Cabinet Finish:                    | MFC Textured Woodgrain    |
| Fascia Finish:                     | MFC Textured Woodgrain    |
| Cabinet Thickness (mm):            | 18                        |
| Fascia Thickness (mm):             | 18                        |
| Drawer Included:                   | Yes                       |
| Drawer Type:                       | 80mm High Metal Softclose |
| No of Shelves:                     | 0                         |
| Hinge Type:                        | Not Applicable            |
| Hinge Included:                    | Not Applicable            |
| Adjustable Legs:                   | No, Not Required          |
| Fixings Included:                  | Yes                       |
| Handle Style:                      | Contemporary              |
| Waste Shroud:                      | Yes                       |
| Handle Included:                   | Yes, Supplied             |
| Handle Type:                       | D-Shape                   |