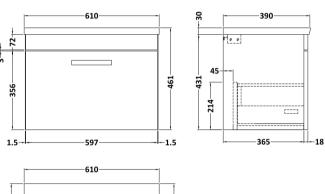

## TECHNICAL DATA SHEET

ROXOR

Sales Code: MOC183

**Description:** 600 Wall Hung Single Drawer Basin Unit

| Height (mm):                       | 430                       |
|------------------------------------|---------------------------|
| Width (mm):                        | 600                       |
| Depth (mm):                        | 383                       |
| Nett Weight (kg):                  | 13                        |
| Packaging Dimensions               |                           |
| Height (mm):                       | 450                       |
| Width (mm):                        | 620                       |
| Depth (mm):                        | 405                       |
| Gross Weight (kg):                 | 13.5                      |
| Packaging Data                     |                           |
| Box Colour:                        | Brown Cardboard Box       |
| Box Qty:                           | 1                         |
| Label Size:                        | 100 x 50                  |
| Label Colour:                      | White Label               |
| Label Qty:                         | 2                         |
| Outer Box Dimensions (If A         | (nnlicable)               |
| Height (mm):                       | -P.P. Constant            |
| Width (mm):                        |                           |
| Depth (mm):                        |                           |
| Gross Weight (kg):                 |                           |
| Barcode:                           | 5055275828502             |
| Product Details                    | 3033213020302             |
|                                    | Linited Kingdom           |
| Country of Origin:                 | United Kingdom            |
| Fitting Instruction:<br>CE & UKCA: | No                        |
| FSC Certified Materials:           | N/A                       |
|                                    | Yes                       |
| Colour:                            | Driftwood                 |
| Construction Method:               | Cam & Wood Dowel          |
| Construction Type:                 | Rigid                     |
| Cabinet Finish:                    | MFC Textured Woodgrain    |
| Fascia Finish:                     | MFC Textured Woodgrain    |
| Cabinet Thickness (mm):            | 18                        |
| Fascia Thickness (mm):             | 18                        |
| Drawer Included:                   | Yes                       |
| Drawer Type:                       | 80mm High Metal Softclose |
| No of Shelves:                     | 0                         |
| Hinge Type:                        | Not Applicable            |
| Hinge Included:                    | Not Applicable            |
| Adjustable Legs:                   | No, Not Required          |
| Fixings Included:                  | Yes                       |
| Handle Style:                      | Contemporary              |
| Waste Shroud:                      | Yes                       |
| Handle Included:                   | Yes, Supplied             |
| Handle Type:                       | D-Shape                   |

## TECHNICAL DATA SHEET

ROXOR

Sales Code: NVM043

**Description:** 600 Curved Basin 1Th

| <b>Product Dime</b>  | ensions                                                 |                                   |  |
|----------------------|---------------------------------------------------------|-----------------------------------|--|
| Height (mm):         |                                                         | 160                               |  |
| Width (mm):          |                                                         | 610                               |  |
| Depth (mm):          |                                                         | 440                               |  |
| Nett Weight (kg)     | : 11                                                    |                                   |  |
| Packaging Di         | mensions                                                |                                   |  |
| Height (mm):         |                                                         |                                   |  |
|                      |                                                         | 630                               |  |
| Depth (mm): 415      |                                                         | 415                               |  |
| Gross Weight (k      | g): 11.                                                 | ;                                 |  |
| Packaging Da         | ta                                                      |                                   |  |
| Box Colour:          | Bro                                                     | wn Cardboard Box - Printed        |  |
| Box Qty:             |                                                         | 1                                 |  |
| Label Size:          | 100                                                     | 100 x 50                          |  |
| Label Colour:        |                                                         | White Label                       |  |
| Lucer Qij.           |                                                         | 2                                 |  |
| Outer Box Di         | mensions (If Applical                                   | le)                               |  |
| Height (mm):         |                                                         |                                   |  |
| Width (mm):          |                                                         |                                   |  |
| Depth (mm):          |                                                         |                                   |  |
| Gross Weight (k      | g):                                                     |                                   |  |
| Barcode:             | 505                                                     | 6462620961                        |  |
| Product Detai        | ils                                                     |                                   |  |
| Country of Origi     | n: Chi                                                  | าล                                |  |
| Fitting Instruction: |                                                         | No                                |  |
| Certification: Cl    | E & UKCA: No WR.                                        | AS: N/A WRAS No: N/A              |  |
| Product Material:    |                                                         | Vitreous China                    |  |
| Fixing Supplied:     | No                                                      |                                   |  |
| Pans/Bidets:         | Trap Style: Not Applica                                 | ble Includes Seat: Not Applicable |  |
| Seats:               | Seat Type: Not Applica                                  | ble Material: Not Applicable      |  |
| Seats.               | Function: Not Applica                                   |                                   |  |
|                      | Hinge Material: Not Applicable                          |                                   |  |
|                      | Thigo material. NOU Ap                                  |                                   |  |
| Cisterns:            | Operating Type: Not Applicable Fittings: Not Applicable |                                   |  |
|                      | Lever Type: Not Applicable                              |                                   |  |
|                      |                                                         |                                   |  |
| Basins:              | Tap Hole: One Taphole                                   | Chain Stay Hole: No               |  |
|                      | Template: Not Require                                   |                                   |  |
|                      | Overflow Inc: Yes                                       | Overflow Cover: Yes               |  |
|                      | Inner Bowl Depth (mm)                                   |                                   |  |