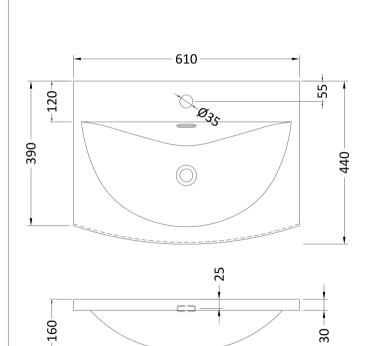

## TECHNICAL DATA SHEET

ROXOR

Sales Code: NVM043

**Description:** 600 Curved Basin 1Th

| <b>Product Dime</b>  | ensions                                                 |                                   |  |
|----------------------|---------------------------------------------------------|-----------------------------------|--|
| Height (mm):         |                                                         | 160                               |  |
| Width (mm):          |                                                         | 610                               |  |
| Depth (mm):          |                                                         | 440                               |  |
| Nett Weight (kg)     | : 11                                                    |                                   |  |
| Packaging Di         | mensions                                                |                                   |  |
| Height (mm):         |                                                         |                                   |  |
|                      |                                                         | 630                               |  |
| Depth (mm): 415      |                                                         | 415                               |  |
| Gross Weight (k      | g): 11.                                                 | ;                                 |  |
| Packaging Da         | ta                                                      |                                   |  |
| Box Colour:          | Bro                                                     | wn Cardboard Box - Printed        |  |
| Box Qty:             |                                                         | 1                                 |  |
| Label Size:          | 100                                                     | 100 x 50                          |  |
| Label Colour:        |                                                         | White Label                       |  |
| Lucer Qij.           |                                                         | 2                                 |  |
| Outer Box Di         | mensions (If Applical                                   | le)                               |  |
| Height (mm):         |                                                         |                                   |  |
| Width (mm):          |                                                         |                                   |  |
| Depth (mm):          |                                                         |                                   |  |
| Gross Weight (k      | g):                                                     |                                   |  |
| Barcode:             | 505                                                     | 6462620961                        |  |
| Product Detai        | ils                                                     |                                   |  |
| Country of Origi     | n: Chi                                                  | าล                                |  |
| Fitting Instruction: |                                                         | No                                |  |
| Certification: Cl    | E & UKCA: No WR.                                        | AS: N/A WRAS No: N/A              |  |
| Product Material:    |                                                         | Vitreous China                    |  |
| Fixing Supplied:     | No                                                      |                                   |  |
| Pans/Bidets:         | Trap Style: Not Applica                                 | ble Includes Seat: Not Applicable |  |
| Seats:               | Seat Type: Not Applica                                  | ble Material: Not Applicable      |  |
| Seats.               | Function: Not Applica                                   |                                   |  |
|                      | Hinge Material: Not Applicable                          |                                   |  |
|                      | Thigo material. NOU Ap                                  |                                   |  |
| Cisterns:            | Operating Type: Not Applicable Fittings: Not Applicable |                                   |  |
|                      | Lever Type: Not Applicable                              |                                   |  |
|                      |                                                         |                                   |  |
| Basins:              | Tap Hole: One Taphole                                   | Chain Stay Hole: No               |  |
|                      | Template: Not Require                                   |                                   |  |
|                      | Overflow Inc: Yes                                       | Overflow Cover: Yes               |  |
|                      | Inner Bowl Depth (mm)                                   |                                   |  |