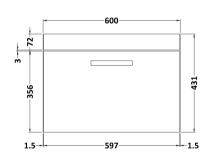

| <b>Product Dimensions</b>            |                           |  |
|--------------------------------------|---------------------------|--|
| Height (mm):                         | 430                       |  |
| Width (mm):                          | 600                       |  |
| Depth (mm):                          | 383                       |  |
| Nett Weight (kg):                    | 15                        |  |
| Packaging Dimensions                 |                           |  |
| Height (mm):                         | 450                       |  |
| Width (mm):                          | 620                       |  |
| Depth (mm):                          | 405                       |  |
| Gross Weight (kg):                   | 16                        |  |
| Packaging Data                       |                           |  |
| Box Colour:                          | Brown Cardboard Box       |  |
| Box Qty:                             | 1                         |  |
| Label Size:                          | 100 x 50                  |  |
| Label Colour:                        | White Label               |  |
| Label Qty:                           | 2                         |  |
| Outer Box Dimensions (If Applicable) |                           |  |
| Height (mm):                         |                           |  |
| Width (mm):                          |                           |  |
| Depth (mm):                          |                           |  |
| Gross Weight (kg):                   |                           |  |
| Barcode:                             | 5055275881361             |  |
| <b>Product Details</b>               |                           |  |
| Country of Origin:                   | United Kingdom            |  |
| Fitting Instruction:                 | No                        |  |
| CE & UKCA:                           | N/A                       |  |
| FSC Certified Materials:             | Yes                       |  |
| Colour:                              | Natural Oak               |  |
| Construction Method:                 | Cam & Wood Dowel          |  |
| Construction Type:                   | Rigid                     |  |
| Cabinet Finish:                      | MFC Textured Woodgrain    |  |
| Fascia Finish:                       | MFC Textured Woodgrain    |  |
| Cabinet Thickness (mm):              | 18                        |  |
| Fascia Thickness (mm):               | 18                        |  |
| Drawer Included:                     | Yes                       |  |
| Drawer Type:                         | 80mm High Metal Softclose |  |
| No of Shelves:                       | 0                         |  |
| Hinge Type:                          | Not Applicable            |  |
| Hinge Included:                      | Not Applicable            |  |
| Adjustable Legs:                     | No, Not Required          |  |
| Fixings Included:                    | Yes                       |  |
| Handle Style:                        | Contemporary              |  |
| Waste Shroud:                        | Yes                       |  |
| Handle Included:                     | Yes, Supplied             |  |