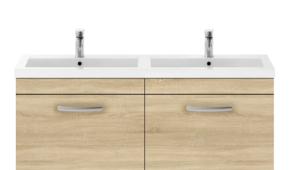

## ROXOR

Sales Code: ATH038C Description: 1200 Wh 2-Drawer Vanity & Double Basin

**Packaging Details** 

Barcode: 5056211815303

Sales Code: MOC683 Description: 600 Wall Hung Single Drawer Basin Unit

Handle Type:

D-Shape

Sales Code: PMB424 Description: Double Polymarble Basin 1205 X 390

| <b>Product Dime</b>  |                                                                                         |                                |
|----------------------|-----------------------------------------------------------------------------------------|--------------------------------|
| Height (mm):         | 390                                                                                     |                                |
| Width (mm):          | 1205                                                                                    |                                |
| Depth (mm):          | 157                                                                                     |                                |
| Nett Weight (kg)     |                                                                                         |                                |
| <b>Packaging Dir</b> | nensions                                                                                |                                |
| Height (mm):         | 100                                                                                     |                                |
| Width (mm):          | 1205                                                                                    |                                |
| Depth (mm):          | 400                                                                                     |                                |
| Gross Weight (kg     | g): 18.12                                                                               |                                |
| <b>Packaging Dat</b> | ta                                                                                      |                                |
| Box Colour:          | Brown (                                                                                 | Cardboard Box - Printed        |
| Box Qty:             | 1                                                                                       |                                |
| Label Size:          | 100 X                                                                                   | 50                             |
| Label Colour:        | White L                                                                                 | abel                           |
| Label Qty:           | 2                                                                                       |                                |
| <b>Outer Box Dir</b> | nensions (If Applicable)                                                                |                                |
| Height (mm):         |                                                                                         |                                |
| Width (mm):          |                                                                                         |                                |
| Depth (mm):          |                                                                                         |                                |
| Gross Weight (kg     | g):                                                                                     |                                |
| Barcode:             | 5056211                                                                                 | 1815136                        |
| <b>Product Detai</b> | ls                                                                                      |                                |
| Country of Origin    | n: China                                                                                |                                |
| Fitting Instruction  | n: No                                                                                   |                                |
| Certification: CE    | E & UKCA: No WRAS:                                                                      | N/A WRAS No: N/A               |
| Product Material:    | Polyma                                                                                  | rble                           |
| Fixing Supplied:     | No                                                                                      |                                |
|                      |                                                                                         |                                |
| Pans/Bidets:         | Trap Style: Not Applicable                                                              | Includes Seat: Not Applicable  |
| Seats:               | Seat Type: Not Applicable                                                               | Material: Not Applicable       |
|                      |                                                                                         | Hinge Type: Not Applicable     |
|                      | Hinge Material: Not Applicable  Hinge Material: Not Applicable                          |                                |
|                      | Timge material. Not Applied                                                             |                                |
| Cisterns:            | Operating Type: Not Applic                                                              | cable Fittings: Not Applicable |
| Cisterns:            | ns: Operating Type: Not Applicable Fittings: Not Applicable  Lever Type: Not Applicable |                                |
|                      | Level Type. Not Applicable                                                              | <del>-</del>                   |
| Basins:              | Tap Hole: Two Tapholes                                                                  | Chain Stay Hole: No            |
|                      | Template: Not Required                                                                  | Waste Type Req: Slotted        |
|                      | Overflow Inc: Yes                                                                       | Overflow Cover: Yes            |
|                      | Inner Bowl Depth (mm): 10                                                               |                                |
|                      | niner Bowr Depuir (milli). 10                                                           | 5 111111                       |