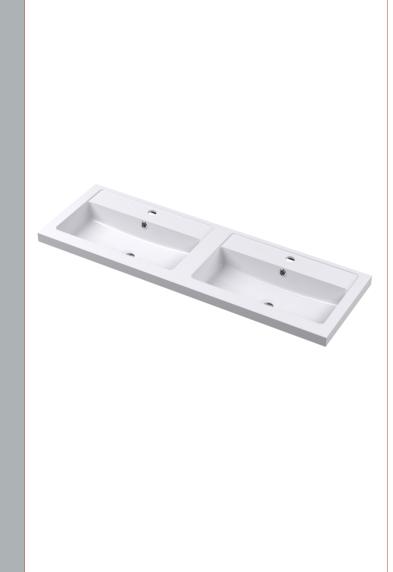

D-Shape

Sales Code: PMB424 Description: Double Polymarble Basin 1205 X 390

| <b>Product Dime</b>  |                                                                                         |                                |
|----------------------|-----------------------------------------------------------------------------------------|--------------------------------|
| Height (mm):         | 390                                                                                     |                                |
| Width (mm):          | 1205                                                                                    |                                |
| Depth (mm):          | 157                                                                                     |                                |
| Nett Weight (kg)     |                                                                                         |                                |
| <b>Packaging Dir</b> | nensions                                                                                |                                |
| Height (mm):         | 100                                                                                     |                                |
| Width (mm):          | 1205                                                                                    |                                |
| Depth (mm):          | 400                                                                                     |                                |
| Gross Weight (kg     | g): 18.12                                                                               |                                |
| <b>Packaging Dat</b> | ta                                                                                      |                                |
| Box Colour:          | Brown (                                                                                 | Cardboard Box - Printed        |
| Box Qty:             | 1                                                                                       |                                |
| Label Size:          | 100 X                                                                                   | 50                             |
| Label Colour:        | White L                                                                                 | abel                           |
| Label Qty:           | 2                                                                                       |                                |
| <b>Outer Box Dir</b> | nensions (If Applicable)                                                                |                                |
| Height (mm):         |                                                                                         |                                |
| Width (mm):          |                                                                                         |                                |
| Depth (mm):          |                                                                                         |                                |
| Gross Weight (kg     | g):                                                                                     |                                |
| Barcode:             | 5056211                                                                                 | 1815136                        |
| <b>Product Detai</b> | ls                                                                                      |                                |
| Country of Origin    | n: China                                                                                |                                |
| Fitting Instruction  | n: No                                                                                   |                                |
| Certification: CE    | E & UKCA: No WRAS:                                                                      | N/A WRAS No: N/A               |
| Product Material:    | Polyma                                                                                  | rble                           |
| Fixing Supplied:     | No                                                                                      |                                |
|                      |                                                                                         |                                |
| Pans/Bidets:         | Trap Style: Not Applicable                                                              | Includes Seat: Not Applicable  |
| Seats:               | Seat Type: Not Applicable                                                               | Material: Not Applicable       |
|                      |                                                                                         | Hinge Type: Not Applicable     |
|                      | Hinge Material: Not Applicable  Hinge Material: Not Applicable                          |                                |
|                      | Timge material. Not Applied                                                             |                                |
| Cisterns:            | Operating Type: Not Applic                                                              | cable Fittings: Not Applicable |
| Cisterns:            | ns: Operating Type: Not Applicable Fittings: Not Applicable  Lever Type: Not Applicable |                                |
|                      | Level Type. Not Applicable                                                              | <del>-</del>                   |
| Basins:              | Tap Hole: Two Tapholes                                                                  | Chain Stay Hole: No            |
|                      | Template: Not Required                                                                  | Waste Type Req: Slotted        |
|                      | Overflow Inc: Yes                                                                       | Overflow Cover: Yes            |
|                      | Inner Bowl Depth (mm): 10                                                               |                                |
|                      | niner Bowr Depuir (milli). 10                                                           | 5 111111                       |