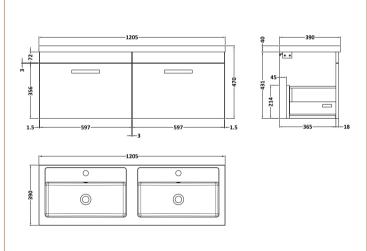

## ROXOR

Sales Code: ATH038C Description: 1200 Wh 2-Drawer Vanity & Double Basin

**Packaging Details** 

Barcode: 5056211815303

Sales Code: MOC683 Description: 600 Wall Hung Single Drawer Basin Unit

Handle Type:

D-Shape

Sales Code: PMB424 Description: Double Polymarble Basin 1205 X 390

| <b>Product Dime</b>  |                                                                                         |                                |
|----------------------|-----------------------------------------------------------------------------------------|--------------------------------|
| Height (mm):         | 390                                                                                     |                                |
| Width (mm):          | 1205                                                                                    |                                |
| Depth (mm):          | 157                                                                                     |                                |
| Nett Weight (kg)     |                                                                                         |                                |
| <b>Packaging Dir</b> | nensions                                                                                |                                |
| Height (mm):         | 100                                                                                     |                                |
| Width (mm):          | 1205                                                                                    |                                |
| Depth (mm):          | 400                                                                                     |                                |
| Gross Weight (kg     | g): 18.12                                                                               |                                |
| <b>Packaging Dat</b> | ta                                                                                      |                                |
| Box Colour:          | Brown (                                                                                 | Cardboard Box - Printed        |
| Box Qty:             | 1                                                                                       |                                |
| Label Size:          | 100 X                                                                                   | 50                             |
| Label Colour:        | White L                                                                                 | abel                           |
| Label Qty:           | 2                                                                                       |                                |
| <b>Outer Box Dir</b> | nensions (If Applicable)                                                                |                                |
| Height (mm):         |                                                                                         |                                |
| Width (mm):          |                                                                                         |                                |
| Depth (mm):          |                                                                                         |                                |
| Gross Weight (kg     | g):                                                                                     |                                |
| Barcode:             | 5056211                                                                                 | 1815136                        |
| <b>Product Detai</b> | ls                                                                                      |                                |
| Country of Origin    | n: China                                                                                |                                |
| Fitting Instruction  | n: No                                                                                   |                                |
| Certification: CE    | E & UKCA: No WRAS:                                                                      | N/A WRAS No: N/A               |
| Product Material:    | Polyma                                                                                  | rble                           |
| Fixing Supplied:     | No                                                                                      |                                |
|                      |                                                                                         |                                |
| Pans/Bidets:         | Trap Style: Not Applicable                                                              | Includes Seat: Not Applicable  |
| Seats:               | Seat Type: Not Applicable                                                               | Material: Not Applicable       |
|                      |                                                                                         | Hinge Type: Not Applicable     |
|                      | Hinge Material: Not Applicable  Hinge Material: Not Applicable                          |                                |
|                      | Timge material. Not Applied                                                             |                                |
| Cisterns:            | Operating Type: Not Applic                                                              | cable Fittings: Not Applicable |
| Cisterns:            | ns: Operating Type: Not Applicable Fittings: Not Applicable  Lever Type: Not Applicable |                                |
|                      | Level Type. Not Applicable                                                              | <del>-</del>                   |
| Basins:              | Tap Hole: Two Tapholes                                                                  | Chain Stay Hole: No            |
|                      | Template: Not Required                                                                  | Waste Type Req: Slotted        |
|                      | Overflow Inc: Yes                                                                       | Overflow Cover: Yes            |
|                      | Inner Bowl Depth (mm): 10                                                               |                                |
|                      | niner Bowr Depuir (milli). 10                                                           | 5 111111                       |