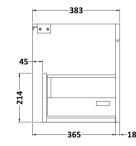

| <b>Product Dimensions</b>            |                           |  |
|--------------------------------------|---------------------------|--|
| Height (mm):                         | 430                       |  |
| Width (mm):                          | 600                       |  |
| Depth (mm):                          | 383                       |  |
| Nett Weight (kg):                    | 15                        |  |
| Packaging Dimensions                 |                           |  |
| Height (mm):                         | 450                       |  |
| Width (mm):                          | 620                       |  |
| Depth (mm):                          | 405                       |  |
| Gross Weight (kg):                   | 16                        |  |
| Packaging Data                       |                           |  |
| Box Colour:                          | Brown Cardboard Box       |  |
| Box Qty:                             | 1                         |  |
| Label Size:                          | 100 x 50                  |  |
| Label Colour:                        | White Label               |  |
| Label Qty:                           | 2                         |  |
| Outer Box Dimensions (If Applicable) |                           |  |
| Height (mm):                         |                           |  |
| Width (mm):                          |                           |  |
| Depth (mm):                          |                           |  |
| Gross Weight (kg):                   |                           |  |
| Barcode:                             | 5055275881361             |  |
| <b>Product Details</b>               |                           |  |
| Country of Origin:                   | United Kingdom            |  |
| Fitting Instruction:                 | No                        |  |
| CE & UKCA:                           | N/A                       |  |
| FSC Certified Materials:             | Yes                       |  |
| Colour:                              | Natural Oak               |  |
| Construction Method:                 | Cam & Wood Dowel          |  |
| Construction Type:                   | Rigid                     |  |
| Cabinet Finish:                      | MFC Textured Woodgrain    |  |
| Fascia Finish:                       | MFC Textured Woodgrain    |  |
| Cabinet Thickness (mm):              | 18                        |  |
| Fascia Thickness (mm):               | 18                        |  |
| Drawer Included:                     | Yes                       |  |
| Drawer Type:                         | 80mm High Metal Softclose |  |
| No of Shelves:                       | 0                         |  |
| Hinge Type:                          | Not Applicable            |  |
| Hinge Included:                      | Not Applicable            |  |
| Adjustable Legs:                     | No, Not Required          |  |
| Fixings Included:                    | Yes                       |  |
| Handle Style:                        | Contemporary              |  |
| Waste Shroud:                        | Yes                       |  |
| Handle Included:                     | Yes, Supplied             |  |