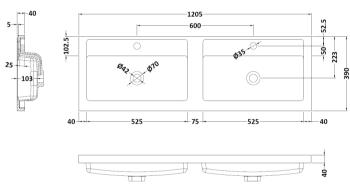

D-Shape

Sales Code: PMB424 Description: Double Polymarble Basin 1205 X 390

| <b>Product Dime</b>  |                                                                                         |                                |
|----------------------|-----------------------------------------------------------------------------------------|--------------------------------|
| Height (mm):         | 390                                                                                     |                                |
| Width (mm):          | 1205                                                                                    |                                |
| Depth (mm):          | 157                                                                                     |                                |
| Nett Weight (kg)     |                                                                                         |                                |
| <b>Packaging Dir</b> | nensions                                                                                |                                |
| Height (mm):         | 100                                                                                     |                                |
| Width (mm):          | 1205                                                                                    |                                |
| Depth (mm):          | 400                                                                                     |                                |
| Gross Weight (kg     | g): 18.12                                                                               |                                |
| <b>Packaging Dat</b> | ta                                                                                      |                                |
| Box Colour:          | Brown (                                                                                 | Cardboard Box - Printed        |
| Box Qty:             | 1                                                                                       |                                |
| Label Size:          | 100 X                                                                                   | 50                             |
| Label Colour:        | White L                                                                                 | abel                           |
| Label Qty:           | 2                                                                                       |                                |
| <b>Outer Box Dir</b> | nensions (If Applicable)                                                                |                                |
| Height (mm):         |                                                                                         |                                |
| Width (mm):          |                                                                                         |                                |
| Depth (mm):          |                                                                                         |                                |
| Gross Weight (kg     | g):                                                                                     |                                |
| Barcode:             | 5056211                                                                                 | 1815136                        |
| <b>Product Detai</b> | ls                                                                                      |                                |
| Country of Origin    | n: China                                                                                |                                |
| Fitting Instruction  | n: No                                                                                   |                                |
| Certification: CE    | E & UKCA: No WRAS:                                                                      | N/A WRAS No: N/A               |
| Product Material:    | Polyma                                                                                  | rble                           |
| Fixing Supplied:     | No                                                                                      |                                |
|                      |                                                                                         |                                |
| Pans/Bidets:         | Trap Style: Not Applicable                                                              | Includes Seat: Not Applicable  |
| Seats:               | Seat Type: Not Applicable                                                               | Material: Not Applicable       |
|                      |                                                                                         | Hinge Type: Not Applicable     |
|                      | Hinge Material: Not Applicable  Hinge Material: Not Applicable                          |                                |
|                      | Timge material. Not Applied                                                             |                                |
| Cisterns:            | Operating Type: Not Applic                                                              | cable Fittings: Not Applicable |
| Cisterns:            | ns: Operating Type: Not Applicable Fittings: Not Applicable  Lever Type: Not Applicable |                                |
|                      | Level Type. Not Applicable                                                              | <del>-</del>                   |
| Basins:              | Tap Hole: Two Tapholes                                                                  | Chain Stay Hole: No            |
|                      | Template: Not Required                                                                  | Waste Type Req: Slotted        |
|                      | Overflow Inc: Yes                                                                       | Overflow Cover: Yes            |
|                      | Inner Bowl Depth (mm): 10                                                               |                                |
|                      | niner Bowr Depuir (milli). 10                                                           | 5 111111                       |