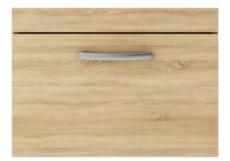

## TECHNICAL DATA SHEET

**Description:** 600 Wh Single Drawer Vanity & Basin 3

## TECHNICAL DATA SHEET

ROXOR

Sales Code: MOC683

| Product Dimensions                |                           |  |  |
|-----------------------------------|---------------------------|--|--|
| Height (mm):                      | 430                       |  |  |
| Width (mm):                       | 600                       |  |  |
| Depth (mm):                       | 383                       |  |  |
| Nett Weight (kg):                 | 15                        |  |  |
| Packaging Dimensions              |                           |  |  |
| Height (mm):                      | 450                       |  |  |
| Width (mm):                       | 620                       |  |  |
| Depth (mm):                       | 405                       |  |  |
| Gross Weight (kg):                | 16                        |  |  |
| Packaging Data                    |                           |  |  |
| Box Colour:                       | Brown Cardboard Box       |  |  |
| Box Qty:                          | 1                         |  |  |
| Label Size:                       | 100 x 50                  |  |  |
| Label Colour:                     | White Label               |  |  |
| Label Qty:                        | 2                         |  |  |
| Outer Box Dimensions (If A        | Applicable)               |  |  |
| Height (mm):                      |                           |  |  |
| Width (mm):                       |                           |  |  |
| Depth (mm):                       |                           |  |  |
| Gross Weight (kg):                |                           |  |  |
| Barcode:                          | 5055275881361             |  |  |
| Product Details                   |                           |  |  |
| Country of Origin:                | United Kingdom            |  |  |
| Fitting Instruction:              | No                        |  |  |
| CE & UKCA:                        | N/A                       |  |  |
| FSC Certified Materials:          | Yes                       |  |  |
| Colour:                           | Natural Oak               |  |  |
| Construction Method:              | Cam & Wood Dowel          |  |  |
| Construction Type:                | Rigid                     |  |  |
| Cabinet Finish:                   | MFC Textured Woodgrain    |  |  |
| Fascia Finish:                    | MFC Textured Woodgrain    |  |  |
| Cabinet Thickness (mm):           | 18                        |  |  |
| Fascia Thickness (mm):            | 18                        |  |  |
| Drawer Included:                  | Yes                       |  |  |
| Drawer Type:                      | 80mm High Metal Softclose |  |  |
| No of Shelves:                    | 0                         |  |  |
| Hinge Type:                       | Not Applicable            |  |  |
| Hinge Included:                   | Not Applicable            |  |  |
| Adjustable Legs:                  | No, Not Required          |  |  |
| Fixings Included:                 | Yes                       |  |  |
|                                   | Contemporary              |  |  |
| Handle Style:                     | contemporary              |  |  |
| Waste Shroud:                     | Yes                       |  |  |
| Waste Shroud:<br>Handle Included: | Yes<br>Yes, Supplied      |  |  |
| Waste Shroud:                     | Yes                       |  |  |