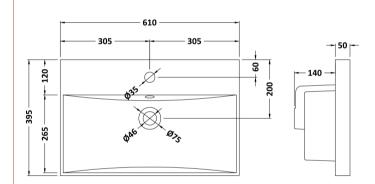

ROXOR

Sales Code: NVM033

**Description:** 600 Thin Edged Basin 1Th

| Product Dime                      |                                                         |                               |                               |  |                      |
|-----------------------------------|---------------------------------------------------------|-------------------------------|-------------------------------|--|----------------------|
| Height (mm):                      |                                                         | 170                           |                               |  |                      |
| Width (mm):                       |                                                         | 610                           |                               |  |                      |
| Depth (mm):                       |                                                         | 395                           |                               |  |                      |
| Nett Weight (kg):                 |                                                         | 11                            |                               |  |                      |
| Packaging Din                     | nensions                                                |                               |                               |  |                      |
| Height (mm):                      |                                                         | 190                           |                               |  |                      |
| Width (mm):                       |                                                         | 630                           |                               |  |                      |
| Depth (mm):<br>Gross Weight (kg): |                                                         | 415<br>11.5                   |                               |  |                      |
|                                   |                                                         |                               |                               |  | <b>Packaging Dat</b> |
| Box Colour:                       |                                                         | Brown Cardboard Box - Printed |                               |  |                      |
| Box Qty:                          |                                                         | 1                             |                               |  |                      |
| Label Size:                       |                                                         | 100 x 50                      |                               |  |                      |
| Label Colour:                     |                                                         | White Label                   |                               |  |                      |
| Label Qty:                        |                                                         | 2                             |                               |  |                      |
| Outer Box Din                     | nensions (If Appli                                      | cable)                        |                               |  |                      |
| Height (mm):                      |                                                         |                               |                               |  |                      |
| Width (mm):                       |                                                         |                               |                               |  |                      |
| Depth (mm):                       |                                                         |                               |                               |  |                      |
| Gross Weight (kg                  | ):                                                      |                               |                               |  |                      |
| Barcode:                          |                                                         | 5056211853                    | 428                           |  |                      |
| Product Detail                    | s                                                       |                               |                               |  |                      |
| Country of Origin                 | L.                                                      | China                         |                               |  |                      |
| Fitting Instruction:              |                                                         | No                            |                               |  |                      |
| Certification: CE                 |                                                         | WRAS: N/A                     | WRAS No: N/A                  |  |                      |
| Product Material:                 | ct Material:                                            |                               | Vitreous China                |  |                      |
| Fixing Supplied:                  |                                                         | No                            |                               |  |                      |
| Pans/Bidets:                      | Trap Style: Not App                                     | alicable                      | Includes Seat: Not Applicable |  |                      |
| Tans/Diucts.                      | Trap Style. Not App                                     |                               | menudes seat. Not Applicable  |  |                      |
| Seats:                            | Seat Type: Not App                                      | olicable                      | Material: Not Applicable      |  |                      |
|                                   | Function: Not App                                       | olicable                      | Hinge Type: Not Applicable    |  |                      |
|                                   | Hinge Material: Not Applicable                          |                               |                               |  |                      |
|                                   |                                                         |                               |                               |  |                      |
| Cisterns:                         | Operating Type: Not Applicable Fittings: Not Applicable |                               |                               |  |                      |
| Cisterns.                         | Lever Type: Not Applicable                              |                               |                               |  |                      |
|                                   | Level Type. Not Ap                                      | plicable                      |                               |  |                      |
| Basins:                           | Tap Hole: One Tap                                       | hole                          | Chain Stay Hole: No           |  |                      |
| Dasins.                           | Template: Not Requ                                      |                               | Waste Type Req: Slotted       |  |                      |
|                                   | Overflow Inc: Yes                                       |                               | Overflow Cover: Yes           |  |                      |
|                                   | Inner Bowl Depth (mm): 125m                             |                               | Overnow Cover. 165            |  |                      |