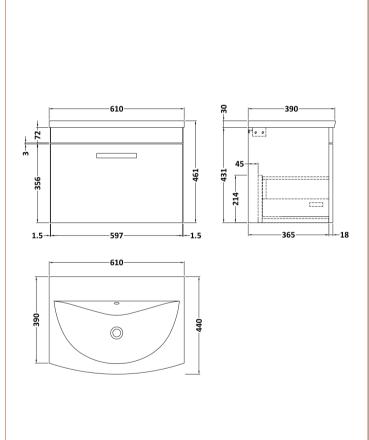

## **Packaging Details**

Barcode: 5056462621869

Sales Code: MOC683 Description: 600 Wall Hung Single Drawer Basin Unit

Handle Type:

| <b>Product Dimensions</b>            |                           |  |  |  |
|--------------------------------------|---------------------------|--|--|--|
| Height (mm):                         | 430                       |  |  |  |
| Width (mm):                          | 600                       |  |  |  |
| Depth (mm):                          | 383                       |  |  |  |
| Nett Weight (kg):                    | 15                        |  |  |  |
| Packaging Dimensions                 |                           |  |  |  |
| Height (mm):                         | 450                       |  |  |  |
| Width (mm):                          | 620                       |  |  |  |
| Depth (mm):                          | 405                       |  |  |  |
| Gross Weight (kg):                   | 16                        |  |  |  |
| Packaging Data                       |                           |  |  |  |
| Box Colour:                          | Brown Cardboard Box       |  |  |  |
| Box Qty:                             | 1                         |  |  |  |
| Label Size:                          | 100 x 50                  |  |  |  |
| Label Colour:                        | White Label               |  |  |  |
| Label Qty:                           | 2                         |  |  |  |
| Outer Box Dimensions (If Applicable) |                           |  |  |  |
| Height (mm):                         |                           |  |  |  |
| Width (mm):                          |                           |  |  |  |
| Depth (mm):                          |                           |  |  |  |
| Gross Weight (kg):                   |                           |  |  |  |
| Barcode:                             | 5055275881361             |  |  |  |
| <b>Product Details</b>               |                           |  |  |  |
| Country of Origin:                   | United Kingdom            |  |  |  |
| Fitting Instruction:                 | No                        |  |  |  |
| CE & UKCA:                           | N/A                       |  |  |  |
| FSC Certified Materials:             | Yes                       |  |  |  |
| Colour:                              | Natural Oak               |  |  |  |
| Construction Method:                 | Cam & Wood Dowel          |  |  |  |
| Construction Type:                   | Rigid                     |  |  |  |
| Cabinet Finish:                      | MFC Textured Woodgrain    |  |  |  |
| Fascia Finish:                       | MFC Textured Woodgrain    |  |  |  |
| Cabinet Thickness (mm):              | 18                        |  |  |  |
| Fascia Thickness (mm):               | 18                        |  |  |  |
| Drawer Included:                     | Yes                       |  |  |  |
| Drawer Type:                         | 80mm High Metal Softclose |  |  |  |
| No of Shelves:                       | 0                         |  |  |  |
| Hinge Type:                          | Not Applicable            |  |  |  |
| Hinge Included:                      | Not Applicable            |  |  |  |
| Adjustable Legs:                     | No, Not Required          |  |  |  |
| Fixings Included:                    | Yes                       |  |  |  |
| Handle Style:                        | Contemporary              |  |  |  |
| Waste Shroud:                        | Yes                       |  |  |  |
| Handle Included:                     | Yes, Supplied             |  |  |  |

D-Shape

Sales Code: NVM043 Description: 600 Curved Basin 1Th

| <b>Product Dime</b>                                                                | nsions               |          |                               |
|------------------------------------------------------------------------------------|----------------------|----------|-------------------------------|
| Height (mm):                                                                       |                      | 160      |                               |
| Width (mm):                                                                        |                      | 610      |                               |
| Depth (mm):                                                                        |                      | 440      |                               |
| Nett Weight (kg)                                                                   |                      | 11       |                               |
| Packaging Dir                                                                      | mensions             |          |                               |
| Height (mm):                                                                       |                      | 190      |                               |
| Width (mm):                                                                        |                      | 630      |                               |
| Depth (mm):                                                                        |                      | 415      |                               |
| Gross Weight (kg                                                                   | g):                  | 11.5     |                               |
| Packaging Da                                                                       | ta                   |          |                               |
| Box Colour:                                                                        |                      | Brown C  | Cardboard Box - Printed       |
| Box Qty:                                                                           |                      | 1        |                               |
| Label Size:                                                                        |                      | 100 X    | 50                            |
| Label Colour:                                                                      |                      | White La | abel                          |
| Label Qty:                                                                         |                      | 2        |                               |
| Outer Box Dir                                                                      | mensions (If Appl    | icable)  |                               |
| Height (mm):                                                                       | ( 11                 |          |                               |
| Width (mm):                                                                        |                      |          |                               |
| Depth (mm):                                                                        |                      |          |                               |
| Gross Weight (kg                                                                   | g):                  |          |                               |
| Barcode:                                                                           |                      | 5056462  | 620961                        |
| <b>Product Detai</b>                                                               | ls                   |          |                               |
| Country of Origi                                                                   | n:                   | China    |                               |
| Fitting Instructio                                                                 |                      | No       |                               |
| Certification: CI                                                                  | E & UKCA: No         | WRAS:    | N/A WRAS No: N/A              |
| Product Material                                                                   | :                    | Vitreous | China                         |
| Fixing Supplied:                                                                   |                      | No       |                               |
| 1 ixing supplied.                                                                  |                      |          |                               |
| Pans/Bidets:                                                                       | Tron Style: Not An   | plicable | Inchedes Coste Nat Applicable |
| rails/bluets.                                                                      | Trap Style: Not Ap   | piicable | Includes Seat: Not Applicable |
| C4                                                                                 | Coot Trimos Nat Am   | مادامهاد | Matarial, Nat Applicable      |
| Seats:                                                                             | Seat Type: Not App   |          | Material: Not Applicable      |
| Function: Not Applicable Hinge Type: Not Applicable Hinge Material: Not Applicable |                      |          |                               |
|                                                                                    | Tillige Material. NO | ТАрриса  | ible                          |
|                                                                                    |                      |          |                               |
|                                                                                    |                      |          |                               |
| Lever Type: Not Applicable                                                         |                      |          |                               |
|                                                                                    |                      |          |                               |
|                                                                                    |                      |          |                               |
| Basins:                                                                            | Tap Hole: One Tap    |          | Chain Stay Hole: No           |
|                                                                                    | Template: Not Req    | uired    | Waste Type Req: Slotted       |
|                                                                                    | Overflow Inc: Yes    |          | Overflow Cover: Yes           |
|                                                                                    | Inner Bowl Depth (1  | mm): 12! | 5mm                           |