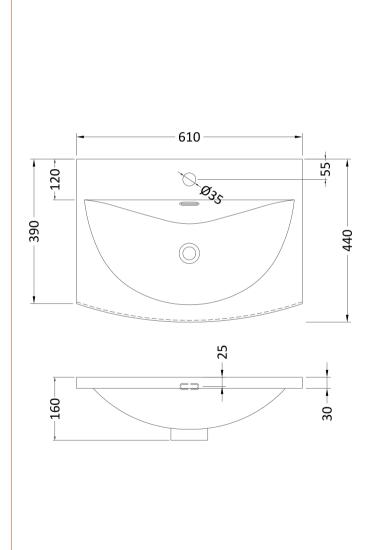

D-Shape

Sales Code: NVM043 Description: 600 Curved Basin 1Th

| <b>Product Dime</b>                                                                | nsions               |          |                               |
|------------------------------------------------------------------------------------|----------------------|----------|-------------------------------|
| Height (mm):                                                                       |                      | 160      |                               |
| Width (mm):                                                                        |                      | 610      |                               |
| Depth (mm):                                                                        |                      | 440      |                               |
| Nett Weight (kg)                                                                   |                      | 11       |                               |
| Packaging Dir                                                                      | mensions             |          |                               |
| Height (mm):                                                                       |                      | 190      |                               |
| Width (mm):                                                                        |                      | 630      |                               |
| Depth (mm):                                                                        |                      | 415      |                               |
| Gross Weight (kg                                                                   | g):                  | 11.5     |                               |
| Packaging Da                                                                       | ta                   |          |                               |
| Box Colour:                                                                        |                      | Brown C  | Cardboard Box - Printed       |
| Box Qty:                                                                           |                      | 1        |                               |
| Label Size:                                                                        |                      | 100 X    | 50                            |
| Label Colour:                                                                      |                      | White La | abel                          |
| Label Qty:                                                                         |                      | 2        |                               |
| Outer Box Dir                                                                      | mensions (If Appl    | icable)  |                               |
| Height (mm):                                                                       | ( 11                 |          |                               |
| Width (mm):                                                                        |                      |          |                               |
| Depth (mm):                                                                        |                      |          |                               |
| Gross Weight (kg                                                                   | g):                  |          |                               |
| Barcode:                                                                           |                      | 5056462  | 620961                        |
| <b>Product Detai</b>                                                               | ls                   |          |                               |
| Country of Origi                                                                   | n:                   | China    |                               |
| Fitting Instructio                                                                 |                      | No       |                               |
| Certification: CI                                                                  | E & UKCA: No         | WRAS:    | N/A WRAS No: N/A              |
| Product Material                                                                   | :                    | Vitreous | China                         |
| Fixing Supplied:                                                                   |                      | No       |                               |
| 1 ixing supplied.                                                                  |                      |          |                               |
| Pans/Bidets:                                                                       | Tron Style: Not An   | plicable | Inchedes Coste Nat Applicable |
| rails/bluets.                                                                      | Trap Style: Not Ap   | piicable | Includes Seat: Not Applicable |
| C4                                                                                 | Coot Trimos Nat Am   | مادامهاد | Matarial, Nat Applicable      |
| Seats:                                                                             | Seat Type: Not App   |          | Material: Not Applicable      |
| Function: Not Applicable Hinge Type: Not Applicable Hinge Material: Not Applicable |                      |          |                               |
|                                                                                    | Tillige Material. NO | ТАрриса  | ible                          |
|                                                                                    |                      |          |                               |
|                                                                                    |                      |          |                               |
| Lever Type: Not Applicable                                                         |                      |          |                               |
|                                                                                    |                      |          |                               |
|                                                                                    |                      |          |                               |
| Basins:                                                                            | Tap Hole: One Tap    |          | Chain Stay Hole: No           |
|                                                                                    | Template: Not Req    | uired    | Waste Type Req: Slotted       |
|                                                                                    | Overflow Inc: Yes    |          | Overflow Cover: Yes           |
|                                                                                    | Inner Bowl Depth (1  | mm): 12! | 5mm                           |