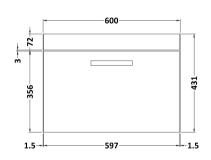

## **Packaging Details**

Barcode: 5056462621869

Sales Code: MOC683 Description: 600 Wall Hung Single Drawer Basin Unit

Handle Type:

| <b>Product Dimensions</b>            |                           |  |  |  |
|--------------------------------------|---------------------------|--|--|--|
| Height (mm):                         | 430                       |  |  |  |
| Width (mm):                          | 600                       |  |  |  |
| Depth (mm):                          | 383                       |  |  |  |
| Nett Weight (kg):                    | 15                        |  |  |  |
| Packaging Dimensions                 |                           |  |  |  |
| Height (mm):                         | 450                       |  |  |  |
| Width (mm):                          | 620                       |  |  |  |
| Depth (mm):                          | 405                       |  |  |  |
| Gross Weight (kg):                   | 16                        |  |  |  |
| Packaging Data                       |                           |  |  |  |
| Box Colour:                          | Brown Cardboard Box       |  |  |  |
| Box Qty:                             | 1                         |  |  |  |
| Label Size:                          | 100 x 50                  |  |  |  |
| Label Colour:                        | White Label               |  |  |  |
| Label Qty:                           | 2                         |  |  |  |
| Outer Box Dimensions (If Applicable) |                           |  |  |  |
| Height (mm):                         |                           |  |  |  |
| Width (mm):                          |                           |  |  |  |
| Depth (mm):                          |                           |  |  |  |
| Gross Weight (kg):                   |                           |  |  |  |
| Barcode:                             | 5055275881361             |  |  |  |
| <b>Product Details</b>               |                           |  |  |  |
| Country of Origin:                   | United Kingdom            |  |  |  |
| Fitting Instruction:                 | No                        |  |  |  |
| CE & UKCA:                           | N/A                       |  |  |  |
| FSC Certified Materials:             | Yes                       |  |  |  |
| Colour:                              | Natural Oak               |  |  |  |
| Construction Method:                 | Cam & Wood Dowel          |  |  |  |
| Construction Type:                   | Rigid                     |  |  |  |
| Cabinet Finish:                      | MFC Textured Woodgrain    |  |  |  |
| Fascia Finish:                       | MFC Textured Woodgrain    |  |  |  |
| Cabinet Thickness (mm):              | 18                        |  |  |  |
| Fascia Thickness (mm):               | 18                        |  |  |  |
| Drawer Included:                     | Yes                       |  |  |  |
| Drawer Type:                         | 80mm High Metal Softclose |  |  |  |
| No of Shelves:                       | 0                         |  |  |  |
| Hinge Type:                          | Not Applicable            |  |  |  |
| Hinge Included:                      | Not Applicable            |  |  |  |
| Adjustable Legs:                     | No, Not Required          |  |  |  |
| Fixings Included:                    | Yes                       |  |  |  |
| Handle Style:                        | Contemporary              |  |  |  |
| Waste Shroud:                        | Yes                       |  |  |  |
| Handle Included:                     | Yes, Supplied             |  |  |  |