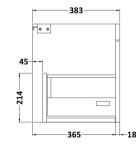

## **Packaging Details**

Barcode: 5056462621869

Sales Code: MOC683 Description: 600 Wall Hung Single Drawer Basin Unit

Handle Type:

| <b>Product Dimensions</b>            |                           |  |  |  |
|--------------------------------------|---------------------------|--|--|--|
| Height (mm):                         | 430                       |  |  |  |
| Width (mm):                          | 600                       |  |  |  |
| Depth (mm):                          | 383                       |  |  |  |
| Nett Weight (kg):                    | 15                        |  |  |  |
| Packaging Dimensions                 |                           |  |  |  |
| Height (mm):                         | 450                       |  |  |  |
| Width (mm):                          | 620                       |  |  |  |
| Depth (mm):                          | 405                       |  |  |  |
| Gross Weight (kg):                   | 16                        |  |  |  |
| Packaging Data                       |                           |  |  |  |
| Box Colour:                          | Brown Cardboard Box       |  |  |  |
| Box Qty:                             | 1                         |  |  |  |
| Label Size:                          | 100 x 50                  |  |  |  |
| Label Colour:                        | White Label               |  |  |  |
| Label Qty:                           | 2                         |  |  |  |
| Outer Box Dimensions (If Applicable) |                           |  |  |  |
| Height (mm):                         |                           |  |  |  |
| Width (mm):                          |                           |  |  |  |
| Depth (mm):                          |                           |  |  |  |
| Gross Weight (kg):                   |                           |  |  |  |
| Barcode:                             | 5055275881361             |  |  |  |
| <b>Product Details</b>               |                           |  |  |  |
| Country of Origin:                   | United Kingdom            |  |  |  |
| Fitting Instruction:                 | No                        |  |  |  |
| CE & UKCA:                           | N/A                       |  |  |  |
| FSC Certified Materials:             | Yes                       |  |  |  |
| Colour:                              | Natural Oak               |  |  |  |
| Construction Method:                 | Cam & Wood Dowel          |  |  |  |
| Construction Type:                   | Rigid                     |  |  |  |
| Cabinet Finish:                      | MFC Textured Woodgrain    |  |  |  |
| Fascia Finish:                       | MFC Textured Woodgrain    |  |  |  |
| Cabinet Thickness (mm):              | 18                        |  |  |  |
| Fascia Thickness (mm):               | 18                        |  |  |  |
| Drawer Included:                     | Yes                       |  |  |  |
| Drawer Type:                         | 80mm High Metal Softclose |  |  |  |
| No of Shelves:                       | 0                         |  |  |  |
| Hinge Type:                          | Not Applicable            |  |  |  |
| Hinge Included:                      | Not Applicable            |  |  |  |
| Adjustable Legs:                     | No, Not Required          |  |  |  |
| Fixings Included:                    | Yes                       |  |  |  |
| Handle Style:                        | Contemporary              |  |  |  |
| Waste Shroud:                        | Yes                       |  |  |  |
| Handle Included:                     | Yes, Supplied             |  |  |  |