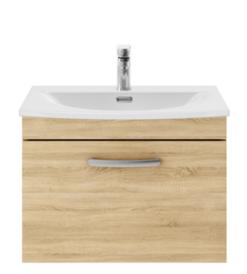

## ROXOR

Sales Code: ATH038G Description: 600 Wh Single Drawer Vanity & Basin 4

## **Packaging Details**

Barcode: 5056462621869

Sales Code: MOC683 Description: 600 Wall Hung Single Drawer Basin Unit

Handle Type:

| <b>Product Dimensions</b>            |                           |  |  |  |
|--------------------------------------|---------------------------|--|--|--|
| Height (mm):                         | 430                       |  |  |  |
| Width (mm):                          | 600                       |  |  |  |
| Depth (mm):                          | 383                       |  |  |  |
| Nett Weight (kg):                    | 15                        |  |  |  |
| Packaging Dimensions                 |                           |  |  |  |
| Height (mm):                         | 450                       |  |  |  |
| Width (mm):                          | 620                       |  |  |  |
| Depth (mm):                          | 405                       |  |  |  |
| Gross Weight (kg):                   | 16                        |  |  |  |
| Packaging Data                       |                           |  |  |  |
| Box Colour:                          | Brown Cardboard Box       |  |  |  |
| Box Qty:                             | 1                         |  |  |  |
| Label Size:                          | 100 x 50                  |  |  |  |
| Label Colour:                        | White Label               |  |  |  |
| Label Qty:                           | 2                         |  |  |  |
| Outer Box Dimensions (If Applicable) |                           |  |  |  |
| Height (mm):                         |                           |  |  |  |
| Width (mm):                          |                           |  |  |  |
| Depth (mm):                          |                           |  |  |  |
| Gross Weight (kg):                   |                           |  |  |  |
| Barcode:                             | 5055275881361             |  |  |  |
| <b>Product Details</b>               |                           |  |  |  |
| Country of Origin:                   | United Kingdom            |  |  |  |
| Fitting Instruction:                 | No                        |  |  |  |
| CE & UKCA:                           | N/A                       |  |  |  |
| FSC Certified Materials:             | Yes                       |  |  |  |
| Colour:                              | Natural Oak               |  |  |  |
| Construction Method:                 | Cam & Wood Dowel          |  |  |  |
| Construction Type:                   | Rigid                     |  |  |  |
| Cabinet Finish:                      | MFC Textured Woodgrain    |  |  |  |
| Fascia Finish:                       | MFC Textured Woodgrain    |  |  |  |
| Cabinet Thickness (mm):              | 18                        |  |  |  |
| Fascia Thickness (mm):               | 18                        |  |  |  |
| Drawer Included:                     | Yes                       |  |  |  |
| Drawer Type:                         | 80mm High Metal Softclose |  |  |  |
| No of Shelves:                       | 0                         |  |  |  |
| Hinge Type:                          | Not Applicable            |  |  |  |
| Hinge Included:                      | Not Applicable            |  |  |  |
| Adjustable Legs:                     | No, Not Required          |  |  |  |
| Fixings Included:                    | Yes                       |  |  |  |
| Handle Style:                        | Contemporary              |  |  |  |
| Waste Shroud:                        | Yes                       |  |  |  |
| Handle Included:                     | Yes, Supplied             |  |  |  |