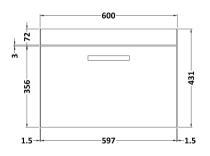

## **Packaging Details**

Barcode: 5056462621876

Sales Code: MOD583 Description: 600 Wall Hung Single Drawer Basin Unit

| Product Dimensions         |                           |  |  |
|----------------------------|---------------------------|--|--|
| Height (mm):               | 430                       |  |  |
| Width (mm):                | 600                       |  |  |
| Depth (mm):                | 383                       |  |  |
| Nett Weight (kg):          | 13                        |  |  |
| Packaging Dimensions       |                           |  |  |
| Height (mm):               | 450                       |  |  |
| Width (mm):                | 620                       |  |  |
| Depth (mm):                | 405                       |  |  |
| Gross Weight (kg):         | 13.5                      |  |  |
| Packaging Data             |                           |  |  |
| Box Colour:                | Brown Cardboard Box       |  |  |
| Box Qty:                   | 1                         |  |  |
| Label Size:                | 100 x 50                  |  |  |
| Label Colour:              | White Label               |  |  |
| Label Oty:                 | 2                         |  |  |
| Outer Box Dimensions (If A |                           |  |  |
| Height (mm):               | - pricable)               |  |  |
| Width (mm):                |                           |  |  |
| Depth (mm):                |                           |  |  |
| Gross Weight (kg):         |                           |  |  |
| Barcode:                   | 5055275825570             |  |  |
| Product Details            | 0000210020010             |  |  |
| Country of Origin:         | United Kingdom            |  |  |
| Fitting Instruction:       | No                        |  |  |
| CE & UKCA:                 | N/A                       |  |  |
| FSC Certified Materials:   | Yes                       |  |  |
| Colour:                    | Anthracite Woodgrain      |  |  |
| Construction Method:       | Cam & Wood Dowel          |  |  |
| Construction Type:         | Rigid                     |  |  |
| Cabinet Finish:            | MFC Textured Woodgrain    |  |  |
| Fascia Finish:             | MFC Textured Woodgrain    |  |  |
| Cabinet Thickness (mm):    | 18                        |  |  |
| Fascia Thickness (mm):     | 18                        |  |  |
| Drawer Included:           | Yes                       |  |  |
| Drawer Type:               | 80mm High Metal Softclose |  |  |
| No of Shelves:             | 0                         |  |  |
| Hinge Type:                | Not Applicable            |  |  |
| Hinge Included:            | Not Applicable            |  |  |
| Adjustable Legs:           | No, Not Required          |  |  |
| Fixings Included:          | Yes                       |  |  |
| Handle Style:              | Contemporary              |  |  |
| Waste Shroud:              | Yes                       |  |  |
| Handle Included:           | Yes, Supplied             |  |  |
|                            |                           |  |  |