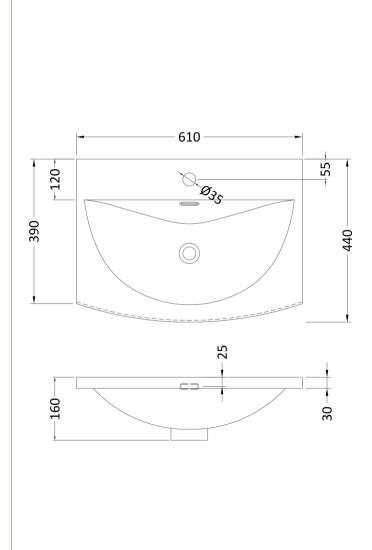

Sales Code: NVM043 Description: 600 Curved Basin 1Th

| <b>Product Dime</b>  | nsions                                                                             |             |                               |  |  |
|----------------------|------------------------------------------------------------------------------------|-------------|-------------------------------|--|--|
| Height (mm):         |                                                                                    | 160         |                               |  |  |
| Width (mm):          |                                                                                    | 610         |                               |  |  |
| Depth (mm):          |                                                                                    | 440         |                               |  |  |
| Nett Weight (kg)     |                                                                                    | 11          |                               |  |  |
| Packaging Dir        | mensions                                                                           |             |                               |  |  |
| Height (mm):         |                                                                                    | 190         |                               |  |  |
| Width (mm):          |                                                                                    | 630         |                               |  |  |
| Depth (mm):          |                                                                                    | 415         |                               |  |  |
| Gross Weight (kg     | g):                                                                                | 11.5        |                               |  |  |
| Packaging Da         | ta                                                                                 |             |                               |  |  |
| Box Colour:          |                                                                                    | Brown C     | Cardboard Box - Printed       |  |  |
| Box Qty:             |                                                                                    | 1           |                               |  |  |
| Label Size:          |                                                                                    | 100 X       | 50                            |  |  |
| Label Colour:        |                                                                                    | White Label |                               |  |  |
| Label Qty:           | Label Qty:                                                                         |             | 2                             |  |  |
| Outer Box Dir        | mensions (If Appl                                                                  | icable)     |                               |  |  |
| Height (mm):         | ( 11                                                                               |             |                               |  |  |
| Width (mm):          |                                                                                    |             |                               |  |  |
| Depth (mm):          |                                                                                    |             |                               |  |  |
| Gross Weight (kg     | g):                                                                                |             |                               |  |  |
| Barcode:             |                                                                                    | 5056462     | 620961                        |  |  |
| <b>Product Detai</b> | ls                                                                                 |             |                               |  |  |
| Country of Origi     | n:                                                                                 | China       |                               |  |  |
| Fitting Instructio   |                                                                                    | No          |                               |  |  |
| Certification: CI    | E & UKCA: No                                                                       | WRAS:       | N/A WRAS No: N/A              |  |  |
| Product Material     | :                                                                                  | Vitreous    | China                         |  |  |
| Fixing Supplied:     |                                                                                    | No          |                               |  |  |
| 1 ixing supplied.    |                                                                                    |             |                               |  |  |
| Pans/Bidets:         | Tron Styles Not An                                                                 | plicable    | Inchedes Coste Nat Applicable |  |  |
| rails/bluets.        | Trap Style: Not Ap                                                                 | piicable    | Includes Seat: Not Applicable |  |  |
| C4                   | Coot Trimos Nat Am                                                                 | ماداممادام  | Matarial, Nat Applicable      |  |  |
| Seats:               | Seat Type: Not App                                                                 |             | Material: Not Applicable      |  |  |
|                      | Function: Not Applicable Hinge Type: Not Applicable Hinge Material: Not Applicable |             |                               |  |  |
|                      | Tillige Material. NO                                                               | ТАрриса     | ible                          |  |  |
|                      |                                                                                    |             |                               |  |  |
| Cisterns:            | Operating Type: Not Applicable Fittings: Not Applicable Lever Type: Not Applicable |             |                               |  |  |
|                      |                                                                                    |             |                               |  |  |
|                      |                                                                                    |             |                               |  |  |
|                      |                                                                                    |             |                               |  |  |
| Basins:              | Tap Hole: One Tap                                                                  |             | Chain Stay Hole: No           |  |  |
|                      | Template: Not Req                                                                  | uired       | Waste Type Req: Slotted       |  |  |
|                      | Overflow Inc: Yes Overflow Cover: Yes                                              |             |                               |  |  |
|                      | Inner Bowl Depth (mm): 125mm                                                       |             |                               |  |  |