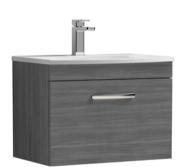

## ROXOR

Sales Code: ATH039G Description: 600 Wh Single Drawer Vanity & Basin 4