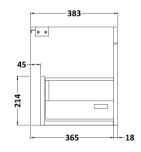

## **Packaging Details**

Barcode: 5056462621876

Sales Code: MOD583 Description: 600 Wall Hung Single Drawer Basin Unit

| Product Dimensions         |                           |  |  |
|----------------------------|---------------------------|--|--|
| Height (mm):               | 430                       |  |  |
| Width (mm):                | 600                       |  |  |
| Depth (mm):                | 383                       |  |  |
| Nett Weight (kg):          | 13                        |  |  |
| Packaging Dimensions       |                           |  |  |
| Height (mm):               | 450                       |  |  |
| Width (mm):                | 620                       |  |  |
| Depth (mm):                | 405                       |  |  |
| Gross Weight (kg):         | 13.5                      |  |  |
| Packaging Data             |                           |  |  |
| Box Colour:                | Brown Cardboard Box       |  |  |
| Box Qty:                   | 1                         |  |  |
| Label Size:                | 100 x 50                  |  |  |
| Label Colour:              | White Label               |  |  |
| Label Oty:                 | 2                         |  |  |
| Outer Box Dimensions (If A |                           |  |  |
| Height (mm):               | - pricable)               |  |  |
| Width (mm):                |                           |  |  |
| Depth (mm):                |                           |  |  |
| Gross Weight (kg):         |                           |  |  |
| Barcode:                   | 5055275825570             |  |  |
| Product Details            | 0000210020010             |  |  |
| Country of Origin:         | United Kingdom            |  |  |
| Fitting Instruction:       | No                        |  |  |
| CE & UKCA:                 | N/A                       |  |  |
| FSC Certified Materials:   | Yes                       |  |  |
| Colour:                    | Anthracite Woodgrain      |  |  |
| Construction Method:       | Cam & Wood Dowel          |  |  |
| Construction Type:         | Rigid                     |  |  |
| Cabinet Finish:            | MFC Textured Woodgrain    |  |  |
| Fascia Finish:             | MFC Textured Woodgrain    |  |  |
| Cabinet Thickness (mm):    | 18                        |  |  |
| Fascia Thickness (mm):     | 18                        |  |  |
| Drawer Included:           | Yes                       |  |  |
| Drawer Type:               | 80mm High Metal Softclose |  |  |
| No of Shelves:             | 0                         |  |  |
| Hinge Type:                | Not Applicable            |  |  |
| Hinge Included:            | Not Applicable            |  |  |
| Adjustable Legs:           | No, Not Required          |  |  |
| Fixings Included:          | Yes                       |  |  |
| Handle Style:              | Contemporary              |  |  |
| Waste Shroud:              | Yes                       |  |  |
| Handle Included:           | Yes, Supplied             |  |  |
|                            |                           |  |  |