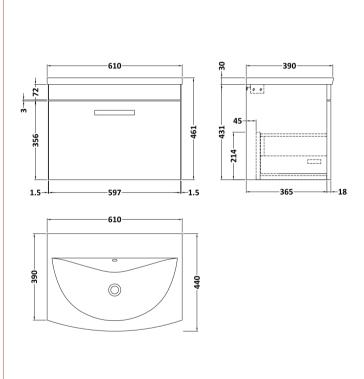

## **Packaging Details**

Barcode: 5056462621876

Sales Code: MOD583 Description: 600 Wall Hung Single Drawer Basin Unit

| Product Dimensions         |                           |  |  |
|----------------------------|---------------------------|--|--|
| Height (mm):               | 430                       |  |  |
| Width (mm):                | 600                       |  |  |
| Depth (mm):                | 383                       |  |  |
| Nett Weight (kg):          | 13                        |  |  |
| Packaging Dimensions       |                           |  |  |
| Height (mm):               | 450                       |  |  |
| Width (mm):                | 620                       |  |  |
| Depth (mm):                | 405                       |  |  |
| Gross Weight (kg):         | 13.5                      |  |  |
| Packaging Data             |                           |  |  |
| Box Colour:                | Brown Cardboard Box       |  |  |
| Box Qty:                   | 1                         |  |  |
| Label Size:                | 100 x 50                  |  |  |
| Label Colour:              | White Label               |  |  |
| Label Oty:                 | 2                         |  |  |
| Outer Box Dimensions (If A |                           |  |  |
| Height (mm):               | - pricable)               |  |  |
| Width (mm):                |                           |  |  |
| Depth (mm):                |                           |  |  |
| Gross Weight (kg):         |                           |  |  |
| Barcode:                   | 5055275825570             |  |  |
| Product Details            | 0000210020010             |  |  |
| Country of Origin:         | United Kingdom            |  |  |
| Fitting Instruction:       | No                        |  |  |
| CE & UKCA:                 | N/A                       |  |  |
| FSC Certified Materials:   | Yes                       |  |  |
| Colour:                    | Anthracite Woodgrain      |  |  |
| Construction Method:       | Cam & Wood Dowel          |  |  |
| Construction Type:         | Rigid                     |  |  |
| Cabinet Finish:            | MFC Textured Woodgrain    |  |  |
| Fascia Finish:             | MFC Textured Woodgrain    |  |  |
| Cabinet Thickness (mm):    | 18                        |  |  |
| Fascia Thickness (mm):     | 18                        |  |  |
| Drawer Included:           | Yes                       |  |  |
| Drawer Type:               | 80mm High Metal Softclose |  |  |
| No of Shelves:             | 0                         |  |  |
| Hinge Type:                | Not Applicable            |  |  |
| Hinge Included:            | Not Applicable            |  |  |
| Adjustable Legs:           | No, Not Required          |  |  |
| Fixings Included:          | Yes                       |  |  |
| Handle Style:              | Contemporary              |  |  |
| Waste Shroud:              | Yes                       |  |  |
| Handle Included:           | Yes, Supplied             |  |  |
|                            |                           |  |  |

Sales Code: NVM043 Description: 600 Curved Basin 1Th

| <b>Product Dime</b>  | nsions                                                                             |             |                               |  |  |
|----------------------|------------------------------------------------------------------------------------|-------------|-------------------------------|--|--|
| Height (mm):         |                                                                                    | 160         |                               |  |  |
| Width (mm):          |                                                                                    | 610         |                               |  |  |
| Depth (mm):          |                                                                                    | 440         |                               |  |  |
| Nett Weight (kg)     |                                                                                    | 11          |                               |  |  |
| Packaging Dir        | mensions                                                                           |             |                               |  |  |
| Height (mm):         |                                                                                    | 190         |                               |  |  |
| Width (mm):          |                                                                                    | 630         |                               |  |  |
| Depth (mm):          |                                                                                    | 415         |                               |  |  |
| Gross Weight (kg     | g):                                                                                | 11.5        |                               |  |  |
| Packaging Da         | ta                                                                                 |             |                               |  |  |
| Box Colour:          |                                                                                    | Brown C     | Cardboard Box - Printed       |  |  |
| Box Qty:             |                                                                                    | 1           |                               |  |  |
| Label Size:          |                                                                                    | 100 X       | 50                            |  |  |
| Label Colour:        |                                                                                    | White Label |                               |  |  |
| Label Qty:           | Label Qty:                                                                         |             | 2                             |  |  |
| Outer Box Dir        | mensions (If Appl                                                                  | icable)     |                               |  |  |
| Height (mm):         | ( 11                                                                               |             |                               |  |  |
| Width (mm):          |                                                                                    |             |                               |  |  |
| Depth (mm):          |                                                                                    |             |                               |  |  |
| Gross Weight (kg     | g):                                                                                |             |                               |  |  |
| Barcode:             |                                                                                    | 5056462     | 620961                        |  |  |
| <b>Product Detai</b> | ls                                                                                 |             |                               |  |  |
| Country of Origi     | n:                                                                                 | China       |                               |  |  |
| Fitting Instructio   |                                                                                    | No          |                               |  |  |
| Certification: CI    | E & UKCA: No                                                                       | WRAS:       | N/A WRAS No: N/A              |  |  |
| Product Material     | :                                                                                  | Vitreous    | China                         |  |  |
| Fixing Supplied:     |                                                                                    | No          |                               |  |  |
| 1 ixing supplied.    |                                                                                    |             |                               |  |  |
| Pans/Bidets:         | Tron Styles Not An                                                                 | plicable    | Inchedes Coste Nat Applicable |  |  |
| rails/bluets.        | Trap Style: Not Ap                                                                 | piicable    | Includes Seat: Not Applicable |  |  |
| C4                   | Coot Trimos Nat Am                                                                 | ماداممادام  | Matarial, Nat Applicable      |  |  |
| Seats:               | Seat Type: Not App                                                                 |             | Material: Not Applicable      |  |  |
|                      | Function: Not Applicable Hinge Type: Not Applicable Hinge Material: Not Applicable |             |                               |  |  |
|                      | Tillige Material. NO                                                               | ТАрриса     | ible                          |  |  |
|                      |                                                                                    |             |                               |  |  |
| Cisterns:            | Operating Type: Not Applicable Fittings: Not Applicable Lever Type: Not Applicable |             |                               |  |  |
|                      |                                                                                    |             |                               |  |  |
|                      |                                                                                    |             |                               |  |  |
|                      |                                                                                    |             |                               |  |  |
| Basins:              | Tap Hole: One Tap                                                                  |             | Chain Stay Hole: No           |  |  |
|                      | Template: Not Req                                                                  | uired       | Waste Type Req: Slotted       |  |  |
|                      | Overflow Inc: Yes Overflow Cover: Yes                                              |             |                               |  |  |
|                      | Inner Bowl Depth (mm): 125mm                                                       |             |                               |  |  |