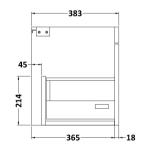

## **Packaging Details**

Barcode: 5056211815327

Sales Code: MOD683 Description: 600 Wall Hung Single Drawer Basin Unit

| <b>Product Dimensions</b>            |                           |  |
|--------------------------------------|---------------------------|--|
| Height (mm):                         | 430                       |  |
| Width (mm):                          | 600                       |  |
| Depth (mm):                          | 383                       |  |
| Nett Weight (kg):                    | 13                        |  |
| Packaging Dimensions                 |                           |  |
| Height (mm):                         | 450                       |  |
| Width (mm):                          | 620                       |  |
| Depth (mm):                          | 405                       |  |
| Gross Weight (kg):                   | 13.5                      |  |
| Packaging Data                       |                           |  |
| Box Colour:                          | Brown Cardboard Box       |  |
| Box Qty:                             | 1                         |  |
| Label Size:                          | 100 x 50                  |  |
| Label Colour:                        | White Label               |  |
| Label Qty:                           | 2                         |  |
| Outer Box Dimensions (If Applicable) |                           |  |
| Height (mm):                         |                           |  |
| Width (mm):                          |                           |  |
| Depth (mm):                          |                           |  |
| Gross Weight (kg):                   |                           |  |
| Barcode:                             | 5055275825587             |  |
| <b>Product Details</b>               |                           |  |
| Country of Origin:                   | United Kingdom            |  |
| Fitting Instruction:                 | No                        |  |
| CE & UKCA:                           | N/A                       |  |
| FSC Certified Materials:             | Yes                       |  |
| Colour:                              | Black Woodgrain           |  |
| Construction Method:                 | Cam & Wood Dowel          |  |
| Construction Type:                   | Rigid                     |  |
| Cabinet Finish:                      | MFC Textured Woodgrain    |  |
| Fascia Finish:                       | MFC Textured Woodgrain    |  |
| Cabinet Thickness (mm):              | 18                        |  |
| Fascia Thickness (mm):               | 18                        |  |
| Drawer Included:                     | Yes                       |  |
| Drawer Type:                         | 80mm High Metal Softclose |  |
| No of Shelves:                       | 0                         |  |
| Hinge Type:                          | Not Applicable            |  |
| Hinge Included:                      | Not Applicable            |  |
| Adjustable Legs:                     | No, Not Required          |  |
| Fixings Included:                    | Yes                       |  |
| Handle Style:                        | Contemporary              |  |
| Waste Shroud:                        | Yes                       |  |
| Handle Included:                     | Yes, Supplied             |  |