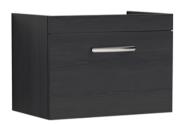

## **Packaging Details**

Barcode: 5056211815327

Sales Code: MOD683 Description: 600 Wall Hung Single Drawer Basin Unit

| <b>Product Dimensions</b>            |                           |  |
|--------------------------------------|---------------------------|--|
| Height (mm):                         | 430                       |  |
| Width (mm):                          | 600                       |  |
| Depth (mm):                          | 383                       |  |
| Nett Weight (kg):                    | 13                        |  |
| Packaging Dimensions                 |                           |  |
| Height (mm):                         | 450                       |  |
| Width (mm):                          | 620                       |  |
| Depth (mm):                          | 405                       |  |
| Gross Weight (kg):                   | 13.5                      |  |
| Packaging Data                       |                           |  |
| Box Colour:                          | Brown Cardboard Box       |  |
| Box Qty:                             | 1                         |  |
| Label Size:                          | 100 x 50                  |  |
| Label Colour:                        | White Label               |  |
| Label Qty:                           | 2                         |  |
| Outer Box Dimensions (If Applicable) |                           |  |
| Height (mm):                         |                           |  |
| Width (mm):                          |                           |  |
| Depth (mm):                          |                           |  |
| Gross Weight (kg):                   |                           |  |
| Barcode:                             | 5055275825587             |  |
| <b>Product Details</b>               |                           |  |
| Country of Origin:                   | United Kingdom            |  |
| Fitting Instruction:                 | No                        |  |
| CE & UKCA:                           | N/A                       |  |
| FSC Certified Materials:             | Yes                       |  |
| Colour:                              | Black Woodgrain           |  |
| Construction Method:                 | Cam & Wood Dowel          |  |
| Construction Type:                   | Rigid                     |  |
| Cabinet Finish:                      | MFC Textured Woodgrain    |  |
| Fascia Finish:                       | MFC Textured Woodgrain    |  |
| Cabinet Thickness (mm):              | 18                        |  |
| Fascia Thickness (mm):               | 18                        |  |
| Drawer Included:                     | Yes                       |  |
| Drawer Type:                         | 80mm High Metal Softclose |  |
| No of Shelves:                       | 0                         |  |
| Hinge Type:                          | Not Applicable            |  |
| Hinge Included:                      | Not Applicable            |  |
| Adjustable Legs:                     | No, Not Required          |  |
| Fixings Included:                    | Yes                       |  |
| Handle Style:                        | Contemporary              |  |
| Waste Shroud:                        | Yes                       |  |
| Handle Included:                     | Yes, Supplied             |  |