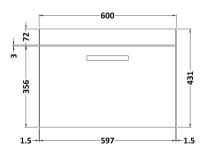

## **Packaging Details**

Barcode: 5056211815327

Sales Code: MOD683 Description: 600 Wall Hung Single Drawer Basin Unit

| <b>Product Dimensions</b>            |                           |  |
|--------------------------------------|---------------------------|--|
| Height (mm):                         | 430                       |  |
| Width (mm):                          | 600                       |  |
| Depth (mm):                          | 383                       |  |
| Nett Weight (kg):                    | 13                        |  |
| Packaging Dimensions                 |                           |  |
| Height (mm):                         | 450                       |  |
| Width (mm):                          | 620                       |  |
| Depth (mm):                          | 405                       |  |
| Gross Weight (kg):                   | 13.5                      |  |
| Packaging Data                       |                           |  |
| Box Colour:                          | Brown Cardboard Box       |  |
| Box Qty:                             | 1                         |  |
| Label Size:                          | 100 x 50                  |  |
| Label Colour:                        | White Label               |  |
| Label Qty:                           | 2                         |  |
| Outer Box Dimensions (If Applicable) |                           |  |
| Height (mm):                         |                           |  |
| Width (mm):                          |                           |  |
| Depth (mm):                          |                           |  |
| Gross Weight (kg):                   |                           |  |
| Barcode:                             | 5055275825587             |  |
| <b>Product Details</b>               |                           |  |
| Country of Origin:                   | United Kingdom            |  |
| Fitting Instruction:                 | No                        |  |
| CE & UKCA:                           | N/A                       |  |
| FSC Certified Materials:             | Yes                       |  |
| Colour:                              | Black Woodgrain           |  |
| Construction Method:                 | Cam & Wood Dowel          |  |
| Construction Type:                   | Rigid                     |  |
| Cabinet Finish:                      | MFC Textured Woodgrain    |  |
| Fascia Finish:                       | MFC Textured Woodgrain    |  |
| Cabinet Thickness (mm):              | 18                        |  |
| Fascia Thickness (mm):               | 18                        |  |
| Drawer Included:                     | Yes                       |  |
| Drawer Type:                         | 80mm High Metal Softclose |  |
| No of Shelves:                       | 0                         |  |
| Hinge Type:                          | Not Applicable            |  |
| Hinge Included:                      | Not Applicable            |  |
| Adjustable Legs:                     | No, Not Required          |  |
| Fixings Included:                    | Yes                       |  |
| Handle Style:                        | Contemporary              |  |
| Waste Shroud:                        | Yes                       |  |
| Handle Included:                     | Yes, Supplied             |  |