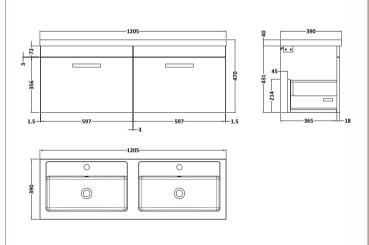

## ROXOR

Sales Code: ATH040C Description: 1200 Wh 2-Drawer Vanity & Double Basin

D-Shape

Handle Type:

Sales Code: PMB424 Description: Double Polymarble Basin 1205 X 390

| <b>Product Dime</b>  |                                                                                      |                                |
|----------------------|--------------------------------------------------------------------------------------|--------------------------------|
| Height (mm):         | 390                                                                                  |                                |
| Width (mm):          | 1205                                                                                 |                                |
| Depth (mm):          | 157                                                                                  |                                |
| Nett Weight (kg)     |                                                                                      |                                |
| Packaging Dir        | nensions                                                                             |                                |
| Height (mm):         | 100                                                                                  |                                |
| Width (mm):          | 1205                                                                                 |                                |
| Depth (mm):          | 400                                                                                  |                                |
| Gross Weight (kg     | g): 18.12                                                                            |                                |
| <b>Packaging Dat</b> | ta                                                                                   |                                |
| Box Colour:          | Brown (                                                                              | Cardboard Box - Printed        |
| Box Qty:             | 1                                                                                    |                                |
| Label Size:          | 100 X                                                                                | 50                             |
| Label Colour:        | White L                                                                              | abel                           |
| Label Qty:           | 2                                                                                    |                                |
| <b>Outer Box Dir</b> | nensions (If Applicable)                                                             |                                |
| Height (mm):         |                                                                                      |                                |
| Width (mm):          |                                                                                      |                                |
| Depth (mm):          |                                                                                      |                                |
| Gross Weight (kg     | g):                                                                                  |                                |
| Barcode:             | 5056211                                                                              | 1815136                        |
| <b>Product Detai</b> | ls                                                                                   |                                |
| Country of Origin    | n: China                                                                             |                                |
| Fitting Instruction  | n: No                                                                                |                                |
| Certification: CE    | E & UKCA: No WRAS:                                                                   | N/A WRAS No: N/A               |
| Product Material:    | Polyma                                                                               | rble                           |
| Fixing Supplied:     | No                                                                                   |                                |
|                      |                                                                                      |                                |
| Pans/Bidets:         | Trap Style: Not Applicable                                                           | Includes Seat: Not Applicable  |
| Seats:               | Seat Type: Not Applicable                                                            | Material: Not Applicable       |
|                      |                                                                                      | Hinge Type: Not Applicable     |
|                      | Hinge Material: Not Applicable                                                       |                                |
|                      | Timge material. Not Applied                                                          |                                |
| Cisterns:            | Operating Type: Not Applic                                                           | cable Fittings: Not Applicable |
| Cisterns:            | : Operating Type: Not Applicable Fittings: Not Applicable Lever Type: Not Applicable |                                |
|                      | Level Type. Not Applicable                                                           | <del>-</del>                   |
| Basins:              | Tap Hole: Two Tapholes                                                               | Chain Stay Hole: No            |
|                      | Template: Not Required                                                               | Waste Type Req: Slotted        |
|                      | Overflow Inc: Yes                                                                    | Overflow Cover: Yes            |
|                      | Inner Bowl Depth (mm): 10                                                            |                                |
|                      | miler Bowr Depuir (milli). 10                                                        | 5 111111                       |