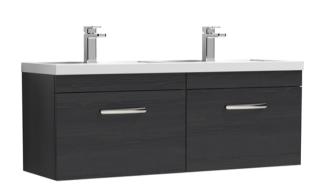

## ROXOR

Sales Code: ATH040C Description: 1200 Wh 2-Drawer Vanity & Double Basin