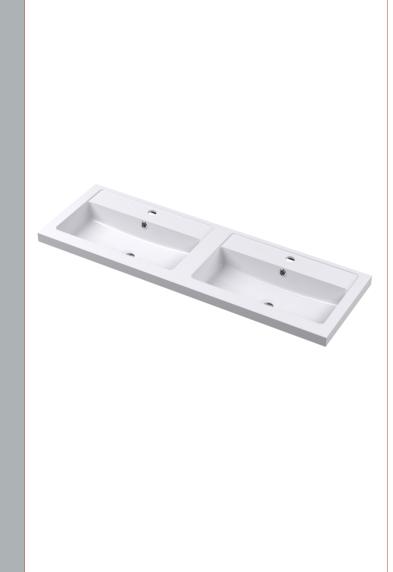

D-Shape

Handle Type:

Sales Code: PMB424 Description: Double Polymarble Basin 1205 X 390

| <b>Product Dime</b>  |                                                                                      |                                |
|----------------------|--------------------------------------------------------------------------------------|--------------------------------|
| Height (mm):         | 390                                                                                  |                                |
| Width (mm):          | 1205                                                                                 |                                |
| Depth (mm):          | 157                                                                                  |                                |
| Nett Weight (kg)     |                                                                                      |                                |
| Packaging Dir        | nensions                                                                             |                                |
| Height (mm):         | 100                                                                                  |                                |
| Width (mm):          | 1205                                                                                 |                                |
| Depth (mm):          | 400                                                                                  |                                |
| Gross Weight (kg     | g): 18.12                                                                            |                                |
| <b>Packaging Dat</b> | ta                                                                                   |                                |
| Box Colour:          | Brown (                                                                              | Cardboard Box - Printed        |
| Box Qty:             | 1                                                                                    |                                |
| Label Size:          | 100 X                                                                                | 50                             |
| Label Colour:        | White L                                                                              | abel                           |
| Label Qty:           | 2                                                                                    |                                |
| <b>Outer Box Dir</b> | nensions (If Applicable)                                                             |                                |
| Height (mm):         |                                                                                      |                                |
| Width (mm):          |                                                                                      |                                |
| Depth (mm):          |                                                                                      |                                |
| Gross Weight (kg     | g):                                                                                  |                                |
| Barcode:             | 5056211                                                                              | 1815136                        |
| <b>Product Detai</b> | ls                                                                                   |                                |
| Country of Origin    | n: China                                                                             |                                |
| Fitting Instruction  | n: No                                                                                |                                |
| Certification: CE    | E & UKCA: No WRAS:                                                                   | N/A WRAS No: N/A               |
| Product Material:    | Polyma                                                                               | rble                           |
| Fixing Supplied:     | No                                                                                   |                                |
|                      |                                                                                      |                                |
| Pans/Bidets:         | Trap Style: Not Applicable                                                           | Includes Seat: Not Applicable  |
| Seats:               | Seat Type: Not Applicable                                                            | Material: Not Applicable       |
|                      |                                                                                      | Hinge Type: Not Applicable     |
|                      | Hinge Material: Not Applicable                                                       |                                |
|                      | Timge material. Not Applied                                                          |                                |
| Cisterns:            | Operating Type: Not Applic                                                           | cable Fittings: Not Applicable |
| Cisterns:            | : Operating Type: Not Applicable Fittings: Not Applicable Lever Type: Not Applicable |                                |
|                      | Level Type. Not Applicable                                                           | <del>-</del>                   |
| Basins:              | Tap Hole: Two Tapholes                                                               | Chain Stay Hole: No            |
|                      | Template: Not Required                                                               | Waste Type Req: Slotted        |
|                      | Overflow Inc: Yes                                                                    | Overflow Cover: Yes            |
|                      | Inner Bowl Depth (mm): 10                                                            |                                |
|                      | miler Bowr Depuir (milli). 10                                                        | 5 111111                       |