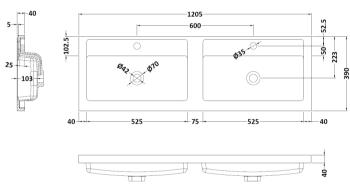

D-Shape

Handle Type:

Sales Code: PMB424 Description: Double Polymarble Basin 1205 X 390

| <b>Product Dime</b>  |                                                                                      |                                |
|----------------------|--------------------------------------------------------------------------------------|--------------------------------|
| Height (mm):         | 390                                                                                  |                                |
| Width (mm):          | 1205                                                                                 |                                |
| Depth (mm):          | 157                                                                                  |                                |
| Nett Weight (kg)     |                                                                                      |                                |
| Packaging Dir        | nensions                                                                             |                                |
| Height (mm):         | 100                                                                                  |                                |
| Width (mm):          | 1205                                                                                 |                                |
| Depth (mm):          | 400                                                                                  |                                |
| Gross Weight (kg     | g): 18.12                                                                            |                                |
| <b>Packaging Dat</b> | ta                                                                                   |                                |
| Box Colour:          | Brown (                                                                              | Cardboard Box - Printed        |
| Box Qty:             | 1                                                                                    |                                |
| Label Size:          | 100 X                                                                                | 50                             |
| Label Colour:        | White L                                                                              | abel                           |
| Label Qty:           | 2                                                                                    |                                |
| <b>Outer Box Dir</b> | nensions (If Applicable)                                                             |                                |
| Height (mm):         |                                                                                      |                                |
| Width (mm):          |                                                                                      |                                |
| Depth (mm):          |                                                                                      |                                |
| Gross Weight (kg     | g):                                                                                  |                                |
| Barcode:             | 5056211                                                                              | 1815136                        |
| <b>Product Detai</b> | ls                                                                                   |                                |
| Country of Origin    | n: China                                                                             |                                |
| Fitting Instruction  | n: No                                                                                |                                |
| Certification: CE    | E & UKCA: No WRAS:                                                                   | N/A WRAS No: N/A               |
| Product Material:    | Polyma                                                                               | rble                           |
| Fixing Supplied:     | No                                                                                   |                                |
|                      |                                                                                      |                                |
| Pans/Bidets:         | Trap Style: Not Applicable                                                           | Includes Seat: Not Applicable  |
| Seats:               | Seat Type: Not Applicable                                                            | Material: Not Applicable       |
|                      |                                                                                      | Hinge Type: Not Applicable     |
|                      | Hinge Material: Not Applicable                                                       |                                |
|                      | Timge material. Not Applied                                                          |                                |
| Cisterns:            | Operating Type: Not Applic                                                           | cable Fittings: Not Applicable |
| Cisterns:            | : Operating Type: Not Applicable Fittings: Not Applicable Lever Type: Not Applicable |                                |
|                      | Level Type. Not Applicable                                                           | <del>-</del>                   |
| Basins:              | Tap Hole: Two Tapholes                                                               | Chain Stay Hole: No            |
|                      | Template: Not Required                                                               | Waste Type Req: Slotted        |
|                      | Overflow Inc: Yes                                                                    | Overflow Cover: Yes            |
|                      | Inner Bowl Depth (mm): 10                                                            |                                |
|                      | miler Bowr Depuir (milli). 10                                                        | 5 111111                       |