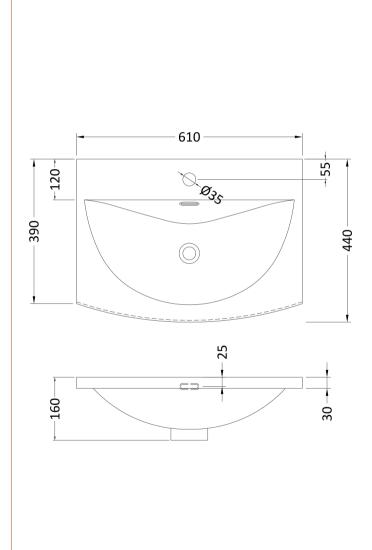

D-Shape

Sales Code: NVM043 Description: 600 Curved Basin 1Th

| <b>Product Dime</b>  | nsions                                |                                                         |                               |  |
|----------------------|---------------------------------------|---------------------------------------------------------|-------------------------------|--|
| Height (mm):         |                                       | 160                                                     |                               |  |
| Width (mm):          |                                       | 610                                                     |                               |  |
| Depth (mm):          |                                       | 440                                                     |                               |  |
| Nett Weight (kg)     |                                       | 11                                                      |                               |  |
| Packaging Dir        | mensions                              |                                                         |                               |  |
| Height (mm):         |                                       | 190                                                     |                               |  |
| Width (mm):          |                                       | 630                                                     |                               |  |
| Depth (mm):          |                                       | 415                                                     |                               |  |
| Gross Weight (kg     | g):                                   | 11.5                                                    |                               |  |
| Packaging Da         | ta                                    |                                                         |                               |  |
| Box Colour:          |                                       | Brown C                                                 | Cardboard Box - Printed       |  |
| Box Qty:             |                                       | 1                                                       |                               |  |
| Label Size:          |                                       | 100 X                                                   | 50                            |  |
| Label Colour:        |                                       | White La                                                | abel                          |  |
| Label Qty:           |                                       | 2                                                       |                               |  |
| Outer Box Dir        | mensions (If Appl                     | icable)                                                 |                               |  |
| Height (mm):         | ( 11                                  |                                                         |                               |  |
| Width (mm):          |                                       |                                                         |                               |  |
| Depth (mm):          |                                       |                                                         |                               |  |
| Gross Weight (kg     | g):                                   |                                                         |                               |  |
| Barcode:             |                                       | 5056462                                                 | 620961                        |  |
| <b>Product Detai</b> | ls                                    |                                                         |                               |  |
| Country of Origi     | n:                                    | China                                                   |                               |  |
| Fitting Instructio   |                                       | No                                                      |                               |  |
| Certification: CI    | E & UKCA: No                          | WRAS:                                                   | N/A WRAS No: N/A              |  |
| Product Material     | :                                     | Vitreous                                                | China                         |  |
| Fixing Supplied:     |                                       | No                                                      |                               |  |
| 1 ixing supplied.    |                                       |                                                         |                               |  |
| Pans/Bidets:         | Tron Style: Not An                    | plicable                                                | Inchedes Coste Nat Applicable |  |
| rails/bluets.        | Trap Style: Not Ap                    | piicable                                                | Includes Seat: Not Applicable |  |
| C4                   | Coot Trimos Nat Am                    | مادامهاد                                                | Matarial, Nat Applicable      |  |
| Seats:               | Seat Type: Not App                    |                                                         | Material: Not Applicable      |  |
|                      |                                       | plicable                                                | Hinge Type: Not Applicable    |  |
|                      | Hinge Material: No                    | ТАрриса                                                 | ible                          |  |
|                      |                                       |                                                         |                               |  |
| Cisterns:            |                                       | Operating Type: Not Applicable Fittings: Not Applicable |                               |  |
|                      | Lever Type: Not Applicable            |                                                         |                               |  |
|                      |                                       |                                                         |                               |  |
|                      |                                       |                                                         |                               |  |
| Basins:              | Tap Hole: One Tap                     |                                                         | Chain Stay Hole: No           |  |
|                      | Template: Not Req                     | uired                                                   | Waste Type Req: Slotted       |  |
|                      | Overflow Inc: Yes Overflow Cover: Yes |                                                         |                               |  |
|                      | Inner Bowl Depth (mm): 125mm          |                                                         |                               |  |