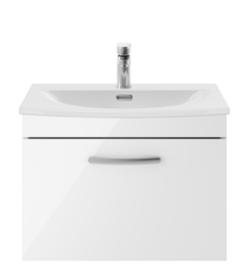

## ROXOR

Sales Code: ATH041G Description: 600 Wh Single Drawer Vanity & Basin 4

## **Packaging Details**

Barcode: 5056462621890

Sales Code: MOE183 Description: 600 Wall Hung Single Drawer Basin Unit

Handle Type:

| <b>Product Dimensions</b>            |                               |  |  |  |
|--------------------------------------|-------------------------------|--|--|--|
| Height (mm):                         | 430                           |  |  |  |
| Width (mm):                          | 600                           |  |  |  |
| Depth (mm):                          | 383                           |  |  |  |
| Nett Weight (kg):                    | 13                            |  |  |  |
| Packaging Dimensions                 |                               |  |  |  |
| Height (mm):                         | 450                           |  |  |  |
| Width (mm):                          | 620                           |  |  |  |
| Depth (mm):                          | 405                           |  |  |  |
| Gross Weight (kg):                   | 13.5                          |  |  |  |
| Packaging Data                       |                               |  |  |  |
| Box Colour:                          | Brown Cardboard Box - Printed |  |  |  |
| Box Qty:                             | 0                             |  |  |  |
| Label Size:                          | 0 x 0                         |  |  |  |
| Label Colour:                        | White Label                   |  |  |  |
| Label Qty:                           | 2                             |  |  |  |
| Outer Box Dimensions (If Applicable) |                               |  |  |  |
| Height (mm):                         |                               |  |  |  |
| Width (mm):                          |                               |  |  |  |
| Depth (mm):                          |                               |  |  |  |
| Gross Weight (kg):                   |                               |  |  |  |
| Barcode:                             | 5055275880661                 |  |  |  |
| <b>Product Details</b>               |                               |  |  |  |
| Country of Origin:                   | China                         |  |  |  |
| Fitting Instruction:                 | No                            |  |  |  |
| CE & UKCA:                           | N/A                           |  |  |  |
| FSC Certified Materials:             | Yes                           |  |  |  |
| Colour:                              | Gloss White                   |  |  |  |
| Construction Method:                 | Cam & Wood Dowel              |  |  |  |
| Construction Type:                   | Rigid                         |  |  |  |
| Cabinet Finish:                      | MFC Painted Gloss             |  |  |  |
| Fascia Finish:                       | Mdf Painted Gloss             |  |  |  |
| Cabinet Thickness (mm):              | 16                            |  |  |  |
| Fascia Thickness (mm):               | 18                            |  |  |  |
| Drawer Included:                     | Yes                           |  |  |  |
| Drawer Type:                         | 80mm High Metal Softclose     |  |  |  |
| No of Shelves:                       | 0                             |  |  |  |
| Hinge Type:                          | Not Applicable                |  |  |  |
| Hinge Included:                      | Not Applicable                |  |  |  |
| Adjustable Legs:                     | No, Not Required              |  |  |  |
| Fixings Included:                    | Yes                           |  |  |  |
| Handle Style:                        | Contemporary                  |  |  |  |
| Waste Shroud:                        | Yes                           |  |  |  |
| Handle Included:                     | Yes, Supplied                 |  |  |  |