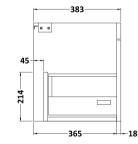

## **Packaging Details**

Barcode: 5056462621890

Sales Code: MOE183 Description: 600 Wall Hung Single Drawer Basin Unit

Handle Type:

| <b>Product Dimensions</b>            |                               |  |  |  |
|--------------------------------------|-------------------------------|--|--|--|
| Height (mm):                         | 430                           |  |  |  |
| Width (mm):                          | 600                           |  |  |  |
| Depth (mm):                          | 383                           |  |  |  |
| Nett Weight (kg):                    | 13                            |  |  |  |
| Packaging Dimensions                 |                               |  |  |  |
| Height (mm):                         | 450                           |  |  |  |
| Width (mm):                          | 620                           |  |  |  |
| Depth (mm):                          | 405                           |  |  |  |
| Gross Weight (kg):                   | 13.5                          |  |  |  |
| Packaging Data                       |                               |  |  |  |
| Box Colour:                          | Brown Cardboard Box - Printed |  |  |  |
| Box Qty:                             | 0                             |  |  |  |
| Label Size:                          | 0 x 0                         |  |  |  |
| Label Colour:                        | White Label                   |  |  |  |
| Label Qty:                           | 2                             |  |  |  |
| Outer Box Dimensions (If Applicable) |                               |  |  |  |
| Height (mm):                         |                               |  |  |  |
| Width (mm):                          |                               |  |  |  |
| Depth (mm):                          |                               |  |  |  |
| Gross Weight (kg):                   |                               |  |  |  |
| Barcode:                             | 5055275880661                 |  |  |  |
| <b>Product Details</b>               |                               |  |  |  |
| Country of Origin:                   | China                         |  |  |  |
| Fitting Instruction:                 | No                            |  |  |  |
| CE & UKCA:                           | N/A                           |  |  |  |
| FSC Certified Materials:             | Yes                           |  |  |  |
| Colour:                              | Gloss White                   |  |  |  |
| Construction Method:                 | Cam & Wood Dowel              |  |  |  |
| Construction Type:                   | Rigid                         |  |  |  |
| Cabinet Finish:                      | MFC Painted Gloss             |  |  |  |
| Fascia Finish:                       | Mdf Painted Gloss             |  |  |  |
| Cabinet Thickness (mm):              | 16                            |  |  |  |
| Fascia Thickness (mm):               | 18                            |  |  |  |
| Drawer Included:                     | Yes                           |  |  |  |
| Drawer Type:                         | 80mm High Metal Softclose     |  |  |  |
| No of Shelves:                       | 0                             |  |  |  |
| Hinge Type:                          | Not Applicable                |  |  |  |
| Hinge Included:                      | Not Applicable                |  |  |  |
| Adjustable Legs:                     | No, Not Required              |  |  |  |
| Fixings Included:                    | Yes                           |  |  |  |
| Handle Style:                        | Contemporary                  |  |  |  |
| Waste Shroud:                        | Yes                           |  |  |  |
| Handle Included:                     | Yes, Supplied                 |  |  |  |