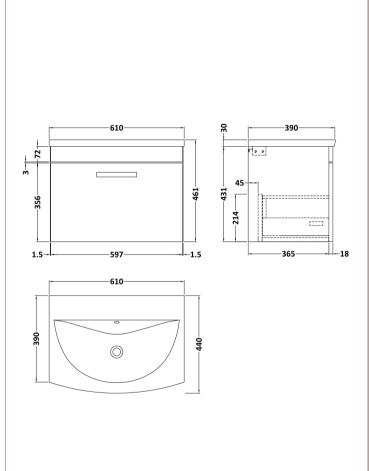

## **Packaging Details**

Barcode: 5056462621890

Sales Code: MOE183 Description: 600 Wall Hung Single Drawer Basin Unit

Handle Type:

| <b>Product Dimensions</b>            |                               |  |  |  |
|--------------------------------------|-------------------------------|--|--|--|
| Height (mm):                         | 430                           |  |  |  |
| Width (mm):                          | 600                           |  |  |  |
| Depth (mm):                          | 383                           |  |  |  |
| Nett Weight (kg):                    | 13                            |  |  |  |
| Packaging Dimensions                 |                               |  |  |  |
| Height (mm):                         | 450                           |  |  |  |
| Width (mm):                          | 620                           |  |  |  |
| Depth (mm):                          | 405                           |  |  |  |
| Gross Weight (kg):                   | 13.5                          |  |  |  |
| Packaging Data                       |                               |  |  |  |
| Box Colour:                          | Brown Cardboard Box - Printed |  |  |  |
| Box Qty:                             | 0                             |  |  |  |
| Label Size:                          | 0 x 0                         |  |  |  |
| Label Colour:                        | White Label                   |  |  |  |
| Label Qty:                           | 2                             |  |  |  |
| Outer Box Dimensions (If Applicable) |                               |  |  |  |
| Height (mm):                         |                               |  |  |  |
| Width (mm):                          |                               |  |  |  |
| Depth (mm):                          |                               |  |  |  |
| Gross Weight (kg):                   |                               |  |  |  |
| Barcode:                             | 5055275880661                 |  |  |  |
| <b>Product Details</b>               |                               |  |  |  |
| Country of Origin:                   | China                         |  |  |  |
| Fitting Instruction:                 | No                            |  |  |  |
| CE & UKCA:                           | N/A                           |  |  |  |
| FSC Certified Materials:             | Yes                           |  |  |  |
| Colour:                              | Gloss White                   |  |  |  |
| Construction Method:                 | Cam & Wood Dowel              |  |  |  |
| Construction Type:                   | Rigid                         |  |  |  |
| Cabinet Finish:                      | MFC Painted Gloss             |  |  |  |
| Fascia Finish:                       | Mdf Painted Gloss             |  |  |  |
| Cabinet Thickness (mm):              | 16                            |  |  |  |
| Fascia Thickness (mm):               | 18                            |  |  |  |
| Drawer Included:                     | Yes                           |  |  |  |
| Drawer Type:                         | 80mm High Metal Softclose     |  |  |  |
| No of Shelves:                       | 0                             |  |  |  |
| Hinge Type:                          | Not Applicable                |  |  |  |
| Hinge Included:                      | Not Applicable                |  |  |  |
| Adjustable Legs:                     | No, Not Required              |  |  |  |
| Fixings Included:                    | Yes                           |  |  |  |
| Handle Style:                        | Contemporary                  |  |  |  |
| Waste Shroud:                        | Yes                           |  |  |  |
| Handle Included:                     | Yes, Supplied                 |  |  |  |

D-Shape

Sales Code: NVM043 Description: 600 Curved Basin 1Th

| <b>Product Dime</b>  | nsions                                |                                                         |                               |  |
|----------------------|---------------------------------------|---------------------------------------------------------|-------------------------------|--|
| Height (mm):         |                                       | 160                                                     |                               |  |
| Width (mm):          |                                       | 610                                                     |                               |  |
| Depth (mm):          |                                       | 440                                                     |                               |  |
| Nett Weight (kg)     |                                       | 11                                                      |                               |  |
| Packaging Dir        | mensions                              |                                                         |                               |  |
| Height (mm):         |                                       | 190                                                     |                               |  |
| Width (mm):          |                                       | 630                                                     |                               |  |
| Depth (mm):          |                                       | 415                                                     |                               |  |
| Gross Weight (kg     | g):                                   | 11.5                                                    |                               |  |
| Packaging Da         | ta                                    |                                                         |                               |  |
| Box Colour:          |                                       | Brown C                                                 | Cardboard Box - Printed       |  |
| Box Qty:             |                                       | 1                                                       |                               |  |
| Label Size:          |                                       | 100 X                                                   | 50                            |  |
| Label Colour:        |                                       | White La                                                | abel                          |  |
| Label Qty:           |                                       | 2                                                       |                               |  |
| Outer Box Dir        | mensions (If Appl                     | icable)                                                 |                               |  |
| Height (mm):         | ( 11                                  |                                                         |                               |  |
| Width (mm):          |                                       |                                                         |                               |  |
| Depth (mm):          |                                       |                                                         |                               |  |
| Gross Weight (kg     | g):                                   |                                                         |                               |  |
| Barcode:             |                                       | 5056462                                                 | 620961                        |  |
| <b>Product Detai</b> | ls                                    |                                                         |                               |  |
| Country of Origi     | n:                                    | China                                                   |                               |  |
| Fitting Instructio   |                                       | No                                                      |                               |  |
| Certification: CI    | E & UKCA: No                          | WRAS:                                                   | N/A WRAS No: N/A              |  |
| Product Material     | :                                     | Vitreous                                                | China                         |  |
| Fixing Supplied:     |                                       | No                                                      |                               |  |
| 1 ixing supplied.    |                                       |                                                         |                               |  |
| Pans/Bidets:         | Tron Style: Not An                    | plicable                                                | Inchedes Coste Nat Applicable |  |
| rails/bluets.        | Trap Style: Not Ap                    | piicable                                                | Includes Seat: Not Applicable |  |
| C4                   | Coot Trimos Nat Am                    | مادامهاد                                                | Matarial, Nat Applicable      |  |
| Seats:               | Seat Type: Not App                    |                                                         | Material: Not Applicable      |  |
|                      |                                       | plicable                                                | Hinge Type: Not Applicable    |  |
|                      | Hinge Material: No                    | ТАрриса                                                 | ible                          |  |
|                      |                                       |                                                         |                               |  |
| Cisterns:            |                                       | Operating Type: Not Applicable Fittings: Not Applicable |                               |  |
|                      | Lever Type: Not Applicable            |                                                         |                               |  |
|                      |                                       |                                                         |                               |  |
|                      |                                       |                                                         |                               |  |
| Basins:              | Tap Hole: One Tap                     |                                                         | Chain Stay Hole: No           |  |
|                      | Template: Not Req                     | uired                                                   | Waste Type Req: Slotted       |  |
|                      | Overflow Inc: Yes Overflow Cover: Yes |                                                         |                               |  |
|                      | Inner Bowl Depth (mm): 125mm          |                                                         |                               |  |