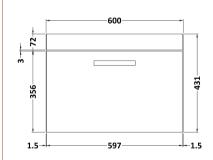

## **Packaging Details**

Barcode: 5056462621890

Sales Code: MOE183 Description: 600 Wall Hung Single Drawer Basin Unit

Handle Type:

| <b>Product Dimensions</b>            |                               |  |  |  |
|--------------------------------------|-------------------------------|--|--|--|
| Height (mm):                         | 430                           |  |  |  |
| Width (mm):                          | 600                           |  |  |  |
| Depth (mm):                          | 383                           |  |  |  |
| Nett Weight (kg):                    | 13                            |  |  |  |
| Packaging Dimensions                 |                               |  |  |  |
| Height (mm):                         | 450                           |  |  |  |
| Width (mm):                          | 620                           |  |  |  |
| Depth (mm):                          | 405                           |  |  |  |
| Gross Weight (kg):                   | 13.5                          |  |  |  |
| Packaging Data                       |                               |  |  |  |
| Box Colour:                          | Brown Cardboard Box - Printed |  |  |  |
| Box Qty:                             | 0                             |  |  |  |
| Label Size:                          | 0 x 0                         |  |  |  |
| Label Colour:                        | White Label                   |  |  |  |
| Label Qty:                           | 2                             |  |  |  |
| Outer Box Dimensions (If Applicable) |                               |  |  |  |
| Height (mm):                         |                               |  |  |  |
| Width (mm):                          |                               |  |  |  |
| Depth (mm):                          |                               |  |  |  |
| Gross Weight (kg):                   |                               |  |  |  |
| Barcode:                             | 5055275880661                 |  |  |  |
| <b>Product Details</b>               |                               |  |  |  |
| Country of Origin:                   | China                         |  |  |  |
| Fitting Instruction:                 | No                            |  |  |  |
| CE & UKCA:                           | N/A                           |  |  |  |
| FSC Certified Materials:             | Yes                           |  |  |  |
| Colour:                              | Gloss White                   |  |  |  |
| Construction Method:                 | Cam & Wood Dowel              |  |  |  |
| Construction Type:                   | Rigid                         |  |  |  |
| Cabinet Finish:                      | MFC Painted Gloss             |  |  |  |
| Fascia Finish:                       | Mdf Painted Gloss             |  |  |  |
| Cabinet Thickness (mm):              | 16                            |  |  |  |
| Fascia Thickness (mm):               | 18                            |  |  |  |
| Drawer Included:                     | Yes                           |  |  |  |
| Drawer Type:                         | 80mm High Metal Softclose     |  |  |  |
| No of Shelves:                       | 0                             |  |  |  |
| Hinge Type:                          | Not Applicable                |  |  |  |
| Hinge Included:                      | Not Applicable                |  |  |  |
| Adjustable Legs:                     | No, Not Required              |  |  |  |
| Fixings Included:                    | Yes                           |  |  |  |
| Handle Style:                        | Contemporary                  |  |  |  |
| Waste Shroud:                        | Yes                           |  |  |  |
| Handle Included:                     | Yes, Supplied                 |  |  |  |