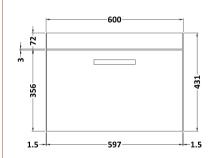

## **Packaging Details**

Barcode: 5056211815341

Sales Code: MOC583 Description: 600 Wall Hung Single Drawer Basin Unit

| <b>Product Dimensions</b>            |                           |  |
|--------------------------------------|---------------------------|--|
| Height (mm):                         | 430                       |  |
| Width (mm):                          | 600                       |  |
| Depth (mm):                          | 383                       |  |
| Nett Weight (kg):                    | 16                        |  |
| Packaging Dimensions                 |                           |  |
| Height (mm):                         | 450                       |  |
| Width (mm):                          | 620                       |  |
| Depth (mm):                          | 405                       |  |
| Gross Weight (kg):                   | 16                        |  |
| Packaging Data                       |                           |  |
| Box Colour:                          | Brown Cardboard Box       |  |
| Box Qty:                             | 1                         |  |
| Label Size:                          | 100 x 50                  |  |
| Label Colour:                        | White Label               |  |
| Label Qty:                           | 2                         |  |
| Outer Box Dimensions (If Applicable) |                           |  |
| Height (mm):                         |                           |  |
| Width (mm):                          |                           |  |
| Depth (mm):                          |                           |  |
| Gross Weight (kg):                   |                           |  |
| Barcode:                             | 5055275880463             |  |
| <b>Product Details</b>               |                           |  |
| Country of Origin:                   | United Kingdom            |  |
| Fitting Instruction:                 | No                        |  |
| CE & UKCA:                           | N/A                       |  |
| FSC Certified Materials:             | Yes                       |  |
| Colour:                              | Stone Grey                |  |
| Construction Method:                 | Cam & Wood Dowel          |  |
| Construction Type:                   | Rigid                     |  |
| Cabinet Finish:                      | MFC Smooth Matt           |  |
| Fascia Finish:                       | MFC Smooth Matt           |  |
| Cabinet Thickness (mm):              | 18                        |  |
| Fascia Thickness (mm):               | 18                        |  |
| Drawer Included:                     | Yes                       |  |
| Drawer Type:                         | 80mm High Metal Softclose |  |
| No of Shelves:                       | 0                         |  |
| Hinge Type:                          | Not Applicable            |  |
| Hinge Included:                      | Not Applicable            |  |
| Adjustable Legs:                     | No, Not Required          |  |
| Fixings Included:                    | Yes                       |  |
| Handle Style:                        | Contemporary              |  |
| Waste Shroud:                        | Yes                       |  |
| Handle Included:                     | Yes, Supplied             |  |