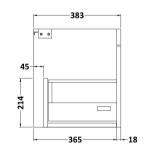

## **Packaging Details**

Barcode: 5056211815341

Sales Code: MOC583 Description: 600 Wall Hung Single Drawer Basin Unit

| <b>Product Dimensions</b>            |                           |  |
|--------------------------------------|---------------------------|--|
| Height (mm):                         | 430                       |  |
| Width (mm):                          | 600                       |  |
| Depth (mm):                          | 383                       |  |
| Nett Weight (kg):                    | 16                        |  |
| Packaging Dimensions                 |                           |  |
| Height (mm):                         | 450                       |  |
| Width (mm):                          | 620                       |  |
| Depth (mm):                          | 405                       |  |
| Gross Weight (kg):                   | 16                        |  |
| Packaging Data                       |                           |  |
| Box Colour:                          | Brown Cardboard Box       |  |
| Box Qty:                             | 1                         |  |
| Label Size:                          | 100 x 50                  |  |
| Label Colour:                        | White Label               |  |
| Label Qty:                           | 2                         |  |
| Outer Box Dimensions (If Applicable) |                           |  |
| Height (mm):                         |                           |  |
| Width (mm):                          |                           |  |
| Depth (mm):                          |                           |  |
| Gross Weight (kg):                   |                           |  |
| Barcode:                             | 5055275880463             |  |
| <b>Product Details</b>               |                           |  |
| Country of Origin:                   | United Kingdom            |  |
| Fitting Instruction:                 | No                        |  |
| CE & UKCA:                           | N/A                       |  |
| FSC Certified Materials:             | Yes                       |  |
| Colour:                              | Stone Grey                |  |
| Construction Method:                 | Cam & Wood Dowel          |  |
| Construction Type:                   | Rigid                     |  |
| Cabinet Finish:                      | MFC Smooth Matt           |  |
| Fascia Finish:                       | MFC Smooth Matt           |  |
| Cabinet Thickness (mm):              | 18                        |  |
| Fascia Thickness (mm):               | 18                        |  |
| Drawer Included:                     | Yes                       |  |
| Drawer Type:                         | 80mm High Metal Softclose |  |
| No of Shelves:                       | 0                         |  |
| Hinge Type:                          | Not Applicable            |  |
| Hinge Included:                      | Not Applicable            |  |
| Adjustable Legs:                     | No, Not Required          |  |
| Fixings Included:                    | Yes                       |  |
| Handle Style:                        | Contemporary              |  |
| Waste Shroud:                        | Yes                       |  |
| Handle Included:                     | Yes, Supplied             |  |