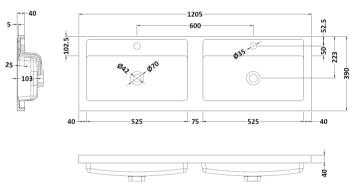

D-Shape

Handle Type:

Sales Code: PMB424 Description: Double Polymarble Basin 1205 X 390

| <b>Product Dime</b>                                                                           |                               |                                |
|-----------------------------------------------------------------------------------------------|-------------------------------|--------------------------------|
| Height (mm):                                                                                  | 390                           |                                |
| Width (mm):                                                                                   | 1205                          |                                |
| Depth (mm):                                                                                   | 157                           |                                |
| Nett Weight (kg)                                                                              |                               |                                |
| Packaging Dir                                                                                 | nensions                      |                                |
| Height (mm):                                                                                  | 100                           |                                |
| Width (mm):                                                                                   | 1205                          |                                |
| Depth (mm):                                                                                   | 400                           |                                |
| Gross Weight (kg                                                                              | g): 18.12                     |                                |
| <b>Packaging Dat</b>                                                                          | ta                            |                                |
| Box Colour:                                                                                   | Brown (                       | Cardboard Box - Printed        |
| Box Qty:                                                                                      | 1                             |                                |
| Label Size:                                                                                   | 100 X                         | 50                             |
| Label Colour:                                                                                 | White L                       | abel                           |
| Label Qty:                                                                                    | 2                             |                                |
| <b>Outer Box Dir</b>                                                                          | nensions (If Applicable)      |                                |
| Height (mm):                                                                                  |                               |                                |
| Width (mm):                                                                                   |                               |                                |
| Depth (mm):                                                                                   |                               |                                |
| Gross Weight (kg                                                                              | g):                           |                                |
| Barcode:                                                                                      | 5056211                       | 1815136                        |
| <b>Product Detai</b>                                                                          | ls                            |                                |
| Country of Origin                                                                             | n: China                      |                                |
| Fitting Instruction                                                                           | n: No                         |                                |
| Certification: CE                                                                             | E & UKCA: No WRAS:            | N/A WRAS No: N/A               |
| Product Material:                                                                             | Polyma                        | rble                           |
| Fixing Supplied:                                                                              | No                            |                                |
|                                                                                               |                               |                                |
| Pans/Bidets:                                                                                  | Trap Style: Not Applicable    | Includes Seat: Not Applicable  |
| Seats:                                                                                        | Seat Type: Not Applicable     | Material: Not Applicable       |
| - Scatts.                                                                                     | Function: Not Applicable      | Hinge Type: Not Applicable     |
| Hinge Material: Not Applicable  Hinge Material: Not Applicable                                |                               |                                |
|                                                                                               | Timge material. Not Applied   |                                |
| Cisterns:                                                                                     | Operating Type: Not Applic    | cable Fittings: Not Applicable |
| Cisterns: Operating Type: Not Applicable Fittings: Not Applicable  Lever Type: Not Applicable |                               |                                |
|                                                                                               | Level Type. Not Applicable    | <del>-</del>                   |
| Basins:                                                                                       | Tap Hole: Two Tapholes        | Chain Stay Hole: No            |
|                                                                                               | Template: Not Required        | Waste Type Req: Slotted        |
|                                                                                               | Overflow Inc: Yes             | Overflow Cover: Yes            |
|                                                                                               | Inner Bowl Depth (mm): 10     |                                |
|                                                                                               | miler Bowr Depuir (milli). 10 | 5 111111                       |