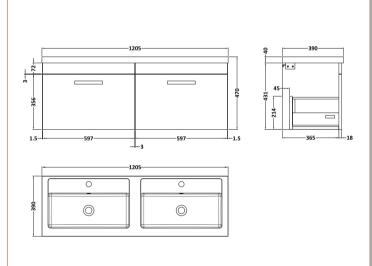

## ROXOR

Sales Code: ATH042C Description: 1200 Wh 2-Drawer Vanity & Double Basin

D-Shape

Handle Type:

Sales Code: PMB424 Description: Double Polymarble Basin 1205 X 390

| <b>Product Dime</b>                                                                           |                               |                                |
|-----------------------------------------------------------------------------------------------|-------------------------------|--------------------------------|
| Height (mm):                                                                                  | 390                           |                                |
| Width (mm):                                                                                   | 1205                          |                                |
| Depth (mm):                                                                                   | 157                           |                                |
| Nett Weight (kg)                                                                              |                               |                                |
| Packaging Dir                                                                                 | nensions                      |                                |
| Height (mm):                                                                                  | 100                           |                                |
| Width (mm):                                                                                   | 1205                          |                                |
| Depth (mm):                                                                                   | 400                           |                                |
| Gross Weight (kg                                                                              | g): 18.12                     |                                |
| <b>Packaging Dat</b>                                                                          | ta                            |                                |
| Box Colour:                                                                                   | Brown (                       | Cardboard Box - Printed        |
| Box Qty:                                                                                      | 1                             |                                |
| Label Size:                                                                                   | 100 X                         | 50                             |
| Label Colour:                                                                                 | White L                       | abel                           |
| Label Qty:                                                                                    | 2                             |                                |
| <b>Outer Box Dir</b>                                                                          | nensions (If Applicable)      |                                |
| Height (mm):                                                                                  |                               |                                |
| Width (mm):                                                                                   |                               |                                |
| Depth (mm):                                                                                   |                               |                                |
| Gross Weight (kg                                                                              | g):                           |                                |
| Barcode:                                                                                      | 5056211                       | 1815136                        |
| <b>Product Detai</b>                                                                          | ls                            |                                |
| Country of Origin                                                                             | n: China                      |                                |
| Fitting Instruction                                                                           | n: No                         |                                |
| Certification: CE                                                                             | E & UKCA: No WRAS:            | N/A WRAS No: N/A               |
| Product Material:                                                                             | Polyma                        | rble                           |
| Fixing Supplied:                                                                              | No                            |                                |
|                                                                                               |                               |                                |
| Pans/Bidets:                                                                                  | Trap Style: Not Applicable    | Includes Seat: Not Applicable  |
| Seats:                                                                                        | Seat Type: Not Applicable     | Material: Not Applicable       |
| - Scatts.                                                                                     | Function: Not Applicable      | Hinge Type: Not Applicable     |
| Hinge Material: Not Applicable  Hinge Material: Not Applicable                                |                               |                                |
|                                                                                               | Timge material. Not Applied   |                                |
| Cisterns:                                                                                     | Operating Type: Not Applic    | cable Fittings: Not Applicable |
| Cisterns: Operating Type: Not Applicable Fittings: Not Applicable  Lever Type: Not Applicable |                               |                                |
|                                                                                               | Level Type. Not Applicable    | <del>-</del>                   |
| Basins:                                                                                       | Tap Hole: Two Tapholes        | Chain Stay Hole: No            |
|                                                                                               | Template: Not Required        | Waste Type Req: Slotted        |
|                                                                                               | Overflow Inc: Yes             | Overflow Cover: Yes            |
|                                                                                               | Inner Bowl Depth (mm): 10     |                                |
|                                                                                               | miler Bowr Depuir (milli). 10 | 5 111111                       |