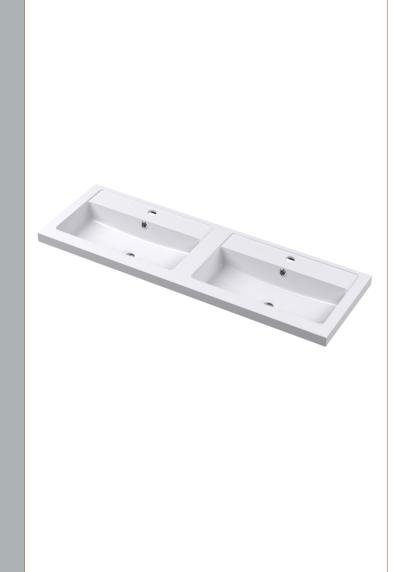

D-Shape

Handle Type:

Sales Code: PMB424 Description: Double Polymarble Basin 1205 X 390

| <b>Product Dime</b>                                                                           |                               |                                |
|-----------------------------------------------------------------------------------------------|-------------------------------|--------------------------------|
| Height (mm):                                                                                  | 390                           |                                |
| Width (mm):                                                                                   | 1205                          |                                |
| Depth (mm):                                                                                   | 157                           |                                |
| Nett Weight (kg)                                                                              |                               |                                |
| Packaging Dir                                                                                 | nensions                      |                                |
| Height (mm):                                                                                  | 100                           |                                |
| Width (mm):                                                                                   | 1205                          |                                |
| Depth (mm):                                                                                   | 400                           |                                |
| Gross Weight (kg                                                                              | g): 18.12                     |                                |
| <b>Packaging Dat</b>                                                                          | ta                            |                                |
| Box Colour:                                                                                   | Brown (                       | Cardboard Box - Printed        |
| Box Qty:                                                                                      | 1                             |                                |
| Label Size:                                                                                   | 100 X                         | 50                             |
| Label Colour:                                                                                 | White L                       | abel                           |
| Label Qty:                                                                                    | 2                             |                                |
| <b>Outer Box Dir</b>                                                                          | nensions (If Applicable)      |                                |
| Height (mm):                                                                                  |                               |                                |
| Width (mm):                                                                                   |                               |                                |
| Depth (mm):                                                                                   |                               |                                |
| Gross Weight (kg                                                                              | g):                           |                                |
| Barcode:                                                                                      | 5056211                       | 1815136                        |
| <b>Product Detai</b>                                                                          | ls                            |                                |
| Country of Origin                                                                             | n: China                      |                                |
| Fitting Instruction                                                                           | n: No                         |                                |
| Certification: CE                                                                             | E & UKCA: No WRAS:            | N/A WRAS No: N/A               |
| Product Material:                                                                             | Polyma                        | rble                           |
| Fixing Supplied:                                                                              | No                            |                                |
|                                                                                               |                               |                                |
| Pans/Bidets:                                                                                  | Trap Style: Not Applicable    | Includes Seat: Not Applicable  |
| Seats:                                                                                        | Seat Type: Not Applicable     | Material: Not Applicable       |
| - Scatts.                                                                                     | Function: Not Applicable      | Hinge Type: Not Applicable     |
| Hinge Material: Not Applicable  Hinge Material: Not Applicable                                |                               |                                |
|                                                                                               | Timge material. Not Applied   |                                |
| Cisterns:                                                                                     | Operating Type: Not Applic    | cable Fittings: Not Applicable |
| Cisterns: Operating Type: Not Applicable Fittings: Not Applicable  Lever Type: Not Applicable |                               |                                |
|                                                                                               | Level Type. Not Applicable    | <del>-</del>                   |
| Basins:                                                                                       | Tap Hole: Two Tapholes        | Chain Stay Hole: No            |
|                                                                                               | Template: Not Required        | Waste Type Req: Slotted        |
|                                                                                               | Overflow Inc: Yes             | Overflow Cover: Yes            |
|                                                                                               | Inner Bowl Depth (mm): 10     |                                |
|                                                                                               | miler Bowr Depuir (milli). 10 | 5 111111                       |