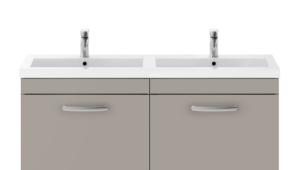

## ROXOR

Sales Code: ATH042C Description: 1200 Wh 2-Drawer Vanity & Double Basin

D-Shape

Handle Type:

Sales Code: PMB424 Description: Double Polymarble Basin 1205 X 390

| <b>Product Dime</b>                                                                           |                               |                                |
|-----------------------------------------------------------------------------------------------|-------------------------------|--------------------------------|
| Height (mm):                                                                                  | 390                           |                                |
| Width (mm):                                                                                   | 1205                          |                                |
| Depth (mm):                                                                                   | 157                           |                                |
| Nett Weight (kg)                                                                              |                               |                                |
| Packaging Dir                                                                                 | nensions                      |                                |
| Height (mm):                                                                                  | 100                           |                                |
| Width (mm):                                                                                   | 1205                          |                                |
| Depth (mm):                                                                                   | 400                           |                                |
| Gross Weight (kg                                                                              | g): 18.12                     |                                |
| <b>Packaging Dat</b>                                                                          | ta                            |                                |
| Box Colour:                                                                                   | Brown (                       | Cardboard Box - Printed        |
| Box Qty:                                                                                      | 1                             |                                |
| Label Size:                                                                                   | 100 X                         | 50                             |
| Label Colour:                                                                                 | White L                       | abel                           |
| Label Qty:                                                                                    | 2                             |                                |
| <b>Outer Box Dir</b>                                                                          | nensions (If Applicable)      |                                |
| Height (mm):                                                                                  |                               |                                |
| Width (mm):                                                                                   |                               |                                |
| Depth (mm):                                                                                   |                               |                                |
| Gross Weight (kg                                                                              | g):                           |                                |
| Barcode:                                                                                      | 5056211                       | 1815136                        |
| <b>Product Detai</b>                                                                          | ls                            |                                |
| Country of Origin                                                                             | n: China                      |                                |
| Fitting Instruction                                                                           | n: No                         |                                |
| Certification: CE                                                                             | E & UKCA: No WRAS:            | N/A WRAS No: N/A               |
| Product Material:                                                                             | Polyma                        | rble                           |
| Fixing Supplied:                                                                              | No                            |                                |
|                                                                                               |                               |                                |
| Pans/Bidets:                                                                                  | Trap Style: Not Applicable    | Includes Seat: Not Applicable  |
| Seats:                                                                                        | Seat Type: Not Applicable     | Material: Not Applicable       |
| - Scatts.                                                                                     | Function: Not Applicable      | Hinge Type: Not Applicable     |
| Hinge Material: Not Applicable  Hinge Material: Not Applicable                                |                               |                                |
|                                                                                               | Timge material. Not Applied   |                                |
| Cisterns:                                                                                     | Operating Type: Not Applic    | cable Fittings: Not Applicable |
| Cisterns: Operating Type: Not Applicable Fittings: Not Applicable  Lever Type: Not Applicable |                               |                                |
|                                                                                               | Level Type. Not Applicable    | <del>-</del>                   |
| Basins:                                                                                       | Tap Hole: Two Tapholes        | Chain Stay Hole: No            |
|                                                                                               | Template: Not Required        | Waste Type Req: Slotted        |
|                                                                                               | Overflow Inc: Yes             | Overflow Cover: Yes            |
|                                                                                               | Inner Bowl Depth (mm): 10     |                                |
|                                                                                               | miler Bowr Depuir (milli). 10 | 5 111111                       |