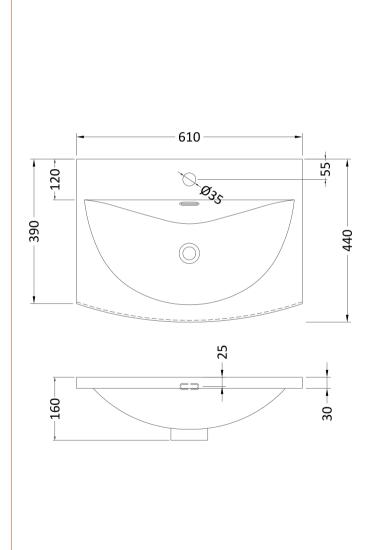

D-Shape

Handle Type:

Sales Code: NVM043 Description: 600 Curved Basin 1Th

| <b>Product Dime</b>  | nsions                                |                                                        |                               |  |
|----------------------|---------------------------------------|--------------------------------------------------------|-------------------------------|--|
| Height (mm):         |                                       | 160                                                    |                               |  |
| Width (mm):          |                                       | 610                                                    |                               |  |
| Depth (mm):          |                                       | 440                                                    |                               |  |
| Nett Weight (kg)     |                                       | 11                                                     |                               |  |
| Packaging Dir        | mensions                              |                                                        |                               |  |
| Height (mm):         |                                       | 190                                                    |                               |  |
| Width (mm):          |                                       | 630                                                    |                               |  |
| Depth (mm):          |                                       | 415                                                    |                               |  |
| Gross Weight (kg     | g):                                   | 11.5                                                   |                               |  |
| Packaging Da         | ta                                    |                                                        |                               |  |
| Box Colour:          |                                       | Brown C                                                | Cardboard Box - Printed       |  |
| Box Qty:             |                                       | 1                                                      |                               |  |
| Label Size:          |                                       | 100 X                                                  | 50                            |  |
| Label Colour:        |                                       | White La                                               | abel                          |  |
| Label Qty:           | Oty:                                  |                                                        | 2                             |  |
| Outer Box Dir        | mensions (If Appl                     | icable)                                                |                               |  |
| Height (mm):         | ( 11                                  |                                                        |                               |  |
| Width (mm):          |                                       |                                                        |                               |  |
| Depth (mm):          |                                       |                                                        |                               |  |
| Gross Weight (kg     | g):                                   |                                                        |                               |  |
| Barcode:             |                                       | 5056462                                                | 620961                        |  |
| <b>Product Detai</b> | ls                                    |                                                        |                               |  |
| Country of Origi     | n:                                    | China                                                  |                               |  |
| Fitting Instructio   |                                       | No                                                     |                               |  |
| Certification: CI    | E & UKCA: No                          | WRAS:                                                  | N/A WRAS No: N/A              |  |
| Product Material     | :                                     | Vitreous                                               | China                         |  |
| Fixing Supplied:     |                                       | No                                                     |                               |  |
| 1 ixing supplied.    |                                       |                                                        |                               |  |
| Pans/Bidets:         | Tron Style: Not An                    | plicable                                               | Inchedes Coste Nat Applicable |  |
| rails/bluets.        | Trap Style: Not Ap                    | piicable                                               | Includes Seat: Not Applicable |  |
| C4                   | Coot Trimos Nat Am                    | مادامهاد                                               | Matarial, Nat Applicable      |  |
| Seats:               | Seat Type: Not App                    |                                                        | Material: Not Applicable      |  |
|                      |                                       | plicable                                               | Hinge Type: Not Applicable    |  |
|                      | Hinge Material: No                    | ТАрриса                                                | ible                          |  |
|                      |                                       |                                                        |                               |  |
| Cisterns:            |                                       | perating Type: Not Applicable Fittings: Not Applicable |                               |  |
|                      | Lever Type: Not Applicable            |                                                        |                               |  |
|                      |                                       |                                                        |                               |  |
|                      |                                       |                                                        |                               |  |
| Basins:              | Tap Hole: One Tap                     |                                                        | Chain Stay Hole: No           |  |
|                      | Template: Not Req                     | uired                                                  | Waste Type Req: Slotted       |  |
|                      | Overflow Inc: Yes Overflow Cover: Yes |                                                        |                               |  |
|                      | Inner Bowl Depth (mm): 125mm          |                                                        |                               |  |