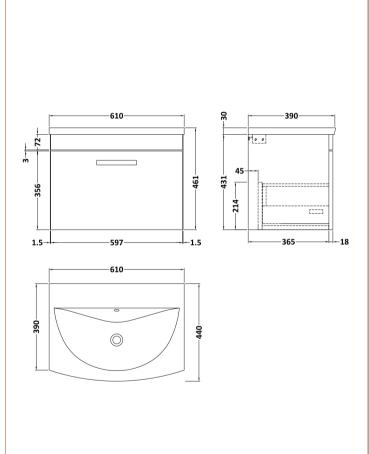

## **Packaging Details**

Barcode: 5056462621906

Sales Code: MOC583 Description: 600 Wall Hung Single Drawer Basin Unit

| <b>Product Dimensions</b>            |                           |  |  |  |
|--------------------------------------|---------------------------|--|--|--|
| Height (mm):                         | 430                       |  |  |  |
| Width (mm):                          | 600                       |  |  |  |
| Depth (mm):                          | 383                       |  |  |  |
| Nett Weight (kg):                    | 16                        |  |  |  |
| Packaging Dimensions                 |                           |  |  |  |
| Height (mm):                         | 450                       |  |  |  |
| Width (mm):                          | 620                       |  |  |  |
| Depth (mm):                          | 405                       |  |  |  |
| Gross Weight (kg):                   | 16                        |  |  |  |
| Packaging Data                       |                           |  |  |  |
| Box Colour:                          | Brown Cardboard Box       |  |  |  |
| Box Qty:                             | 1                         |  |  |  |
| Label Size:                          | 100 x 50                  |  |  |  |
| Label Colour:                        | White Label               |  |  |  |
| Label Qty:                           | 2                         |  |  |  |
| Outer Box Dimensions (If Applicable) |                           |  |  |  |
| Height (mm):                         |                           |  |  |  |
| Width (mm):                          |                           |  |  |  |
| Depth (mm):                          |                           |  |  |  |
| Gross Weight (kg):                   |                           |  |  |  |
| Barcode:                             | 5055275880463             |  |  |  |
| <b>Product Details</b>               |                           |  |  |  |
| Country of Origin:                   | United Kingdom            |  |  |  |
| Fitting Instruction:                 | No                        |  |  |  |
| CE & UKCA:                           | N/A                       |  |  |  |
| FSC Certified Materials:             | Yes                       |  |  |  |
| Colour:                              | Stone Grey                |  |  |  |
| Construction Method:                 | Cam & Wood Dowel          |  |  |  |
| Construction Type:                   | Rigid                     |  |  |  |
| Cabinet Finish:                      | MFC Smooth Matt           |  |  |  |
| Fascia Finish:                       | MFC Smooth Matt           |  |  |  |
| Cabinet Thickness (mm):              | 18                        |  |  |  |
| Fascia Thickness (mm):               | 18                        |  |  |  |
| Drawer Included:                     | Yes                       |  |  |  |
| Drawer Type:                         | 80mm High Metal Softclose |  |  |  |
| No of Shelves:                       | 0                         |  |  |  |
| Hinge Type:                          | Not Applicable            |  |  |  |
| Hinge Included:                      | Not Applicable            |  |  |  |
| Adjustable Legs:                     | No, Not Required          |  |  |  |
| Fixings Included:                    | Yes                       |  |  |  |
| Handle Style:                        | Contemporary              |  |  |  |
| Waste Shroud:                        | Yes                       |  |  |  |
| Handle Included:                     | Yes, Supplied             |  |  |  |

D-Shape

Handle Type:

Sales Code: NVM043 Description: 600 Curved Basin 1Th

| <b>Product Dime</b>  | nsions                                |                                                        |                               |  |
|----------------------|---------------------------------------|--------------------------------------------------------|-------------------------------|--|
| Height (mm):         |                                       | 160                                                    |                               |  |
| Width (mm):          |                                       | 610                                                    |                               |  |
| Depth (mm):          |                                       | 440                                                    |                               |  |
| Nett Weight (kg)     |                                       | 11                                                     |                               |  |
| Packaging Dir        | mensions                              |                                                        |                               |  |
| Height (mm):         |                                       | 190                                                    |                               |  |
| Width (mm):          |                                       | 630                                                    |                               |  |
| Depth (mm):          |                                       | 415                                                    |                               |  |
| Gross Weight (kg     | g):                                   | 11.5                                                   |                               |  |
| Packaging Da         | ta                                    |                                                        |                               |  |
| Box Colour:          |                                       | Brown C                                                | Cardboard Box - Printed       |  |
| Box Qty:             |                                       | 1                                                      |                               |  |
| Label Size:          |                                       | 100 X                                                  | 50                            |  |
| Label Colour:        |                                       | White La                                               | abel                          |  |
| Label Qty:           | Oty:                                  |                                                        | 2                             |  |
| Outer Box Dir        | mensions (If Appl                     | icable)                                                |                               |  |
| Height (mm):         | ( 11                                  |                                                        |                               |  |
| Width (mm):          |                                       |                                                        |                               |  |
| Depth (mm):          |                                       |                                                        |                               |  |
| Gross Weight (kg     | g):                                   |                                                        |                               |  |
| Barcode:             |                                       | 5056462                                                | 620961                        |  |
| <b>Product Detai</b> | ls                                    |                                                        |                               |  |
| Country of Origi     | n:                                    | China                                                  |                               |  |
| Fitting Instructio   |                                       | No                                                     |                               |  |
| Certification: CI    | E & UKCA: No                          | WRAS:                                                  | N/A WRAS No: N/A              |  |
| Product Material     | :                                     | Vitreous                                               | China                         |  |
| Fixing Supplied:     |                                       | No                                                     |                               |  |
| 1 ixing supplied.    |                                       |                                                        |                               |  |
| Pans/Bidets:         | Tron Style: Not An                    | plicable                                               | Inchedes Coste Nat Applicable |  |
| rails/bluets.        | Trap Style: Not Ap                    | piicable                                               | Includes Seat: Not Applicable |  |
| C4                   | Coot Trimos Nat Am                    | مادامهاد                                               | Matarial, Nat Applicable      |  |
| Seats:               | Seat Type: Not App                    |                                                        | Material: Not Applicable      |  |
|                      |                                       | plicable                                               | Hinge Type: Not Applicable    |  |
|                      | Hinge Material: No                    | ТАрриса                                                | ible                          |  |
|                      |                                       |                                                        |                               |  |
| Cisterns:            |                                       | perating Type: Not Applicable Fittings: Not Applicable |                               |  |
|                      | Lever Type: Not Applicable            |                                                        |                               |  |
|                      |                                       |                                                        |                               |  |
|                      |                                       |                                                        |                               |  |
| Basins:              | Tap Hole: One Tap                     |                                                        | Chain Stay Hole: No           |  |
|                      | Template: Not Req                     | uired                                                  | Waste Type Req: Slotted       |  |
|                      | Overflow Inc: Yes Overflow Cover: Yes |                                                        |                               |  |
|                      | Inner Bowl Depth (mm): 125mm          |                                                        |                               |  |