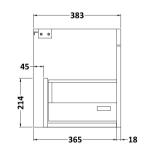

## **Packaging Details**

Barcode: 5056462621906

Sales Code: MOC583 Description: 600 Wall Hung Single Drawer Basin Unit

| <b>Product Dimensions</b>            |                           |  |  |  |
|--------------------------------------|---------------------------|--|--|--|
| Height (mm):                         | 430                       |  |  |  |
| Width (mm):                          | 600                       |  |  |  |
| Depth (mm):                          | 383                       |  |  |  |
| Nett Weight (kg):                    | 16                        |  |  |  |
| Packaging Dimensions                 |                           |  |  |  |
| Height (mm):                         | 450                       |  |  |  |
| Width (mm):                          | 620                       |  |  |  |
| Depth (mm):                          | 405                       |  |  |  |
| Gross Weight (kg):                   | 16                        |  |  |  |
| Packaging Data                       |                           |  |  |  |
| Box Colour:                          | Brown Cardboard Box       |  |  |  |
| Box Qty:                             | 1                         |  |  |  |
| Label Size:                          | 100 x 50                  |  |  |  |
| Label Colour:                        | White Label               |  |  |  |
| Label Qty:                           | 2                         |  |  |  |
| Outer Box Dimensions (If Applicable) |                           |  |  |  |
| Height (mm):                         |                           |  |  |  |
| Width (mm):                          |                           |  |  |  |
| Depth (mm):                          |                           |  |  |  |
| Gross Weight (kg):                   |                           |  |  |  |
| Barcode:                             | 5055275880463             |  |  |  |
| <b>Product Details</b>               |                           |  |  |  |
| Country of Origin:                   | United Kingdom            |  |  |  |
| Fitting Instruction:                 | No                        |  |  |  |
| CE & UKCA:                           | N/A                       |  |  |  |
| FSC Certified Materials:             | Yes                       |  |  |  |
| Colour:                              | Stone Grey                |  |  |  |
| Construction Method:                 | Cam & Wood Dowel          |  |  |  |
| Construction Type:                   | Rigid                     |  |  |  |
| Cabinet Finish:                      | MFC Smooth Matt           |  |  |  |
| Fascia Finish:                       | MFC Smooth Matt           |  |  |  |
| Cabinet Thickness (mm):              | 18                        |  |  |  |
| Fascia Thickness (mm):               | 18                        |  |  |  |
| Drawer Included:                     | Yes                       |  |  |  |
| Drawer Type:                         | 80mm High Metal Softclose |  |  |  |
| No of Shelves:                       | 0                         |  |  |  |
| Hinge Type:                          | Not Applicable            |  |  |  |
| Hinge Included:                      | Not Applicable            |  |  |  |
| Adjustable Legs:                     | No, Not Required          |  |  |  |
| Fixings Included:                    | Yes                       |  |  |  |
| Handle Style:                        | Contemporary              |  |  |  |
| Waste Shroud:                        | Yes                       |  |  |  |
| Handle Included:                     | Yes, Supplied             |  |  |  |