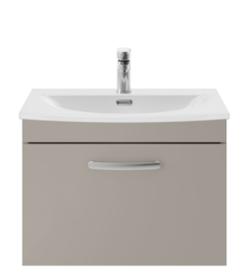

## ROXOR

Sales Code: ATH042G Description: 600 Wh Single Drawer Vanity & Basin 4

## **Packaging Details**

Barcode: 5056462621906

Sales Code: MOC583 Description: 600 Wall Hung Single Drawer Basin Unit

| <b>Product Dimensions</b>            |                           |  |  |  |
|--------------------------------------|---------------------------|--|--|--|
| Height (mm):                         | 430                       |  |  |  |
| Width (mm):                          | 600                       |  |  |  |
| Depth (mm):                          | 383                       |  |  |  |
| Nett Weight (kg):                    | 16                        |  |  |  |
| Packaging Dimensions                 |                           |  |  |  |
| Height (mm):                         | 450                       |  |  |  |
| Width (mm):                          | 620                       |  |  |  |
| Depth (mm):                          | 405                       |  |  |  |
| Gross Weight (kg):                   | 16                        |  |  |  |
| Packaging Data                       |                           |  |  |  |
| Box Colour:                          | Brown Cardboard Box       |  |  |  |
| Box Qty:                             | 1                         |  |  |  |
| Label Size:                          | 100 x 50                  |  |  |  |
| Label Colour:                        | White Label               |  |  |  |
| Label Qty:                           | 2                         |  |  |  |
| Outer Box Dimensions (If Applicable) |                           |  |  |  |
| Height (mm):                         |                           |  |  |  |
| Width (mm):                          |                           |  |  |  |
| Depth (mm):                          |                           |  |  |  |
| Gross Weight (kg):                   |                           |  |  |  |
| Barcode:                             | 5055275880463             |  |  |  |
| <b>Product Details</b>               |                           |  |  |  |
| Country of Origin:                   | United Kingdom            |  |  |  |
| Fitting Instruction:                 | No                        |  |  |  |
| CE & UKCA:                           | N/A                       |  |  |  |
| FSC Certified Materials:             | Yes                       |  |  |  |
| Colour:                              | Stone Grey                |  |  |  |
| Construction Method:                 | Cam & Wood Dowel          |  |  |  |
| Construction Type:                   | Rigid                     |  |  |  |
| Cabinet Finish:                      | MFC Smooth Matt           |  |  |  |
| Fascia Finish:                       | MFC Smooth Matt           |  |  |  |
| Cabinet Thickness (mm):              | 18                        |  |  |  |
| Fascia Thickness (mm):               | 18                        |  |  |  |
| Drawer Included:                     | Yes                       |  |  |  |
| Drawer Type:                         | 80mm High Metal Softclose |  |  |  |
| No of Shelves:                       | 0                         |  |  |  |
| Hinge Type:                          | Not Applicable            |  |  |  |
| Hinge Included:                      | Not Applicable            |  |  |  |
| Adjustable Legs:                     | No, Not Required          |  |  |  |
| Fixings Included:                    | Yes                       |  |  |  |
| Handle Style:                        | Contemporary              |  |  |  |
| Waste Shroud:                        | Yes                       |  |  |  |
| Handle Included:                     | Yes, Supplied             |  |  |  |