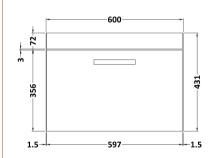

## **Packaging Details**

Barcode: 5056462621906

Sales Code: MOC583 Description: 600 Wall Hung Single Drawer Basin Unit

| <b>Product Dimensions</b>            |                           |  |  |  |
|--------------------------------------|---------------------------|--|--|--|
| Height (mm):                         | 430                       |  |  |  |
| Width (mm):                          | 600                       |  |  |  |
| Depth (mm):                          | 383                       |  |  |  |
| Nett Weight (kg):                    | 16                        |  |  |  |
| Packaging Dimensions                 |                           |  |  |  |
| Height (mm):                         | 450                       |  |  |  |
| Width (mm):                          | 620                       |  |  |  |
| Depth (mm):                          | 405                       |  |  |  |
| Gross Weight (kg):                   | 16                        |  |  |  |
| Packaging Data                       |                           |  |  |  |
| Box Colour:                          | Brown Cardboard Box       |  |  |  |
| Box Qty:                             | 1                         |  |  |  |
| Label Size:                          | 100 x 50                  |  |  |  |
| Label Colour:                        | White Label               |  |  |  |
| Label Qty:                           | 2                         |  |  |  |
| Outer Box Dimensions (If Applicable) |                           |  |  |  |
| Height (mm):                         |                           |  |  |  |
| Width (mm):                          |                           |  |  |  |
| Depth (mm):                          |                           |  |  |  |
| Gross Weight (kg):                   |                           |  |  |  |
| Barcode:                             | 5055275880463             |  |  |  |
| <b>Product Details</b>               |                           |  |  |  |
| Country of Origin:                   | United Kingdom            |  |  |  |
| Fitting Instruction:                 | No                        |  |  |  |
| CE & UKCA:                           | N/A                       |  |  |  |
| FSC Certified Materials:             | Yes                       |  |  |  |
| Colour:                              | Stone Grey                |  |  |  |
| Construction Method:                 | Cam & Wood Dowel          |  |  |  |
| Construction Type:                   | Rigid                     |  |  |  |
| Cabinet Finish:                      | MFC Smooth Matt           |  |  |  |
| Fascia Finish:                       | MFC Smooth Matt           |  |  |  |
| Cabinet Thickness (mm):              | 18                        |  |  |  |
| Fascia Thickness (mm):               | 18                        |  |  |  |
| Drawer Included:                     | Yes                       |  |  |  |
| Drawer Type:                         | 80mm High Metal Softclose |  |  |  |
| No of Shelves:                       | 0                         |  |  |  |
| Hinge Type:                          | Not Applicable            |  |  |  |
| Hinge Included:                      | Not Applicable            |  |  |  |
| Adjustable Legs:                     | No, Not Required          |  |  |  |
| Fixings Included:                    | Yes                       |  |  |  |
| Handle Style:                        | Contemporary              |  |  |  |
| Waste Shroud:                        | Yes                       |  |  |  |
| Handle Included:                     | Yes, Supplied             |  |  |  |