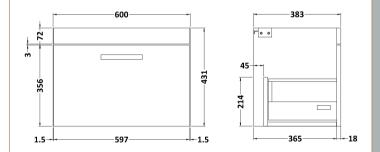

## TECHNICAL DATA SHEET

ROXOR

Sales Code: MOC583

**Description:** 600 Wall Hung Single Drawer Basin Unit

| Height (mm):                       | 430                       |
|------------------------------------|---------------------------|
| Width (mm):                        | 600                       |
| Depth (mm):                        | 383                       |
| Nett Weight (kg):                  | 16                        |
| Packaging Dimensions               |                           |
| Height (mm):                       | 450                       |
| Width (mm):                        | 620                       |
| Depth (mm):                        | 405                       |
| Gross Weight (kg):                 | 16                        |
| Packaging Data                     |                           |
| Box Colour:                        | Brown Cardboard Box       |
| Box Qty:                           | 1                         |
| Label Size:                        | 100 x 50                  |
| Label Colour:                      | White Label               |
| Label Qty:                         | 2                         |
| Outer Box Dimensions (If A         |                           |
|                                    | (ppncable)                |
| Height (mm):<br>Width (mm):        |                           |
|                                    |                           |
| Depth (mm):<br>Gross Weight (kg):  |                           |
| Barcode:                           | 5055275880463             |
| Product Details                    | 5055215660405             |
|                                    |                           |
| Country of Origin:                 | United Kingdom            |
| Fitting Instruction:<br>CE & UKCA: | No                        |
| FSC Certified Materials:           | N/A                       |
|                                    | Yes                       |
| Colour:                            | Stone Grey                |
| Construction Method:               | Cam & Wood Dowel          |
| Construction Type:                 | Rigid                     |
| Cabinet Finish:                    | MFC Smooth Matt           |
| Fascia Finish:                     | MFC Smooth Matt           |
| Cabinet Thickness (mm):            | 18                        |
| Fascia Thickness (mm):             | 18                        |
| Drawer Included:                   | Yes                       |
| Drawer Type:                       | 80mm High Metal Softclose |
| No of Shelves:                     | 0<br>Not Applicable       |
| Hinge Type:                        | Not Applicable            |
| Hinge Included:                    | Not Applicable            |
| Adjustable Legs:                   | No, Not Required          |
| Fixings Included:                  | Yes                       |
| Handle Style:                      | Contemporary              |
| Waste Shroud:                      | Yes                       |
| Handle Included:                   | Yes, Supplied             |
| Handle Type:                       | D-Shape                   |