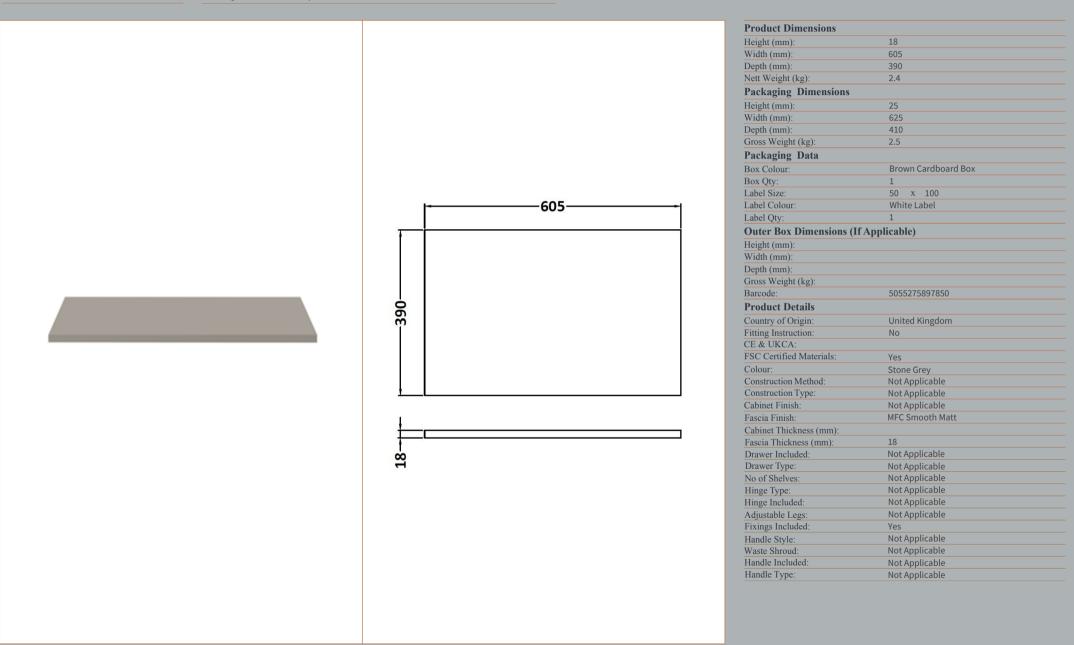

wer Included:                   | Yes                       |
| Drawer Type:                       | 80mm High Metal Softclose |
| No of Shelves:                     | 0<br>Not Applicable       |
| Hinge Type:                        | Not Applicable            |
| Hinge Included:                    | Not Applicable            |
| Adjustable Legs:                   | No, Not Required          |
| Fixings Included:                  | Yes                       |
| Handle Style:                      | Contemporary              |
| Waste Shroud:                      | Yes                       |
| Handle Included:                   | Yes, Supplied             |
| Handle Type:                       | D-Shape                   |

ROXOR

Sales Code: MWT560

Description: 600 Worktop - 605 X 390mm