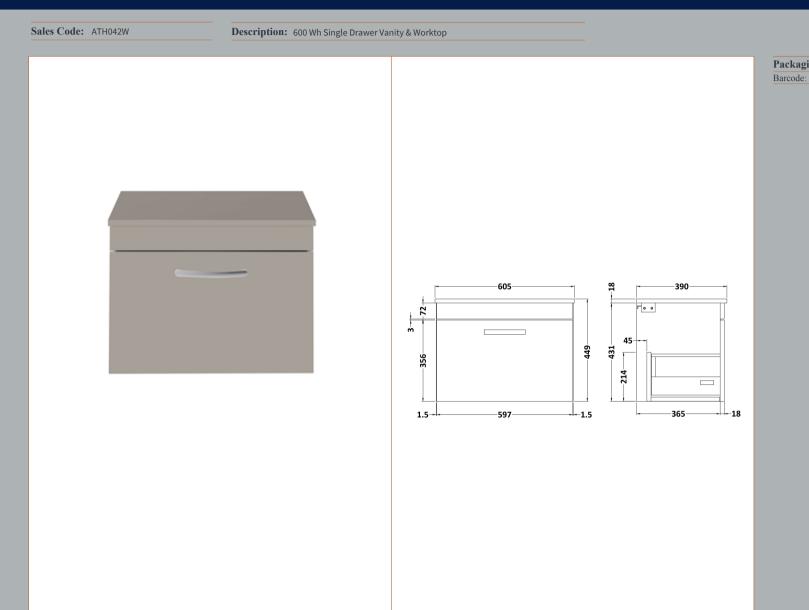

## TECHNICAL DATA SHEET

ROXOR

Sales Code: MOC583

**Description:** 600 Wall Hung Single Drawer Basin Unit

| Height (mm):                       | 430                       |
|------------------------------------|---------------------------|
| Width (mm):                        | 600                       |
| Depth (mm):                        | 383                       |
| Nett Weight (kg):                  | 16                        |
| Packaging Dimensions               |                           |
| Height (mm):                       | 450                       |
| Width (mm):                        | 620                       |
| Depth (mm):                        | 405                       |
| Gross Weight (kg):                 | 16                        |
| Packaging Data                     |                           |
| Box Colour:                        | Brown Cardboard Box       |
| Box Qty:                           | 1                         |
| Label Size:                        | 100 x 50                  |
| Label Colour:                      | White Label               |
| Label Qty:                         | 2                         |
| Outer Box Dimensions (If A         |                           |
|                                    | (ppncable)                |
| Height (mm):<br>Width (mm):        |                           |
|                                    |                           |
| Depth (mm):<br>Gross Weight (kg):  |                           |
| Barcode:                           | 5055275880463             |
| Product Details                    | 5055215660405             |
|                                    |                           |
| Country of Origin:                 | United Kingdom            |
| Fitting Instruction:<br>CE & UKCA: | No                        |
| FSC Certified Materials:           | N/A                       |
|                                    | Yes                       |
| Colour:                            | Stone Grey                |
| Construction Method:               | Cam & Wood Dowel          |
| Construction Type:                 | Rigid                     |
| Cabinet Finish:                    | MFC Smooth Matt           |
| Fascia Finish:                     | MFC Smooth Matt           |
| Cabinet Thickness (mm):            | 18                        |
| Fascia Thickness (mm):             | 18                        |
| Drawer Included:                   | Yes                       |
| Drawer Type:                       | 80mm High Metal Softclose |
| No of Shelves:                     | 0<br>Not Applicable       |
| Hinge Type:                        | Not Applicable            |
| Hinge Included:                    | Not Applicable            |
| Adjustable Legs:                   | No, Not Required          |
| Fixings Included:                  | Yes                       |
| Handle Style:                      | Contemporary              |
| Waste Shroud:                      | Yes                       |
| Handle Included:                   | Yes, Supplied             |
| Handle Type:                       | D-Shape                   |